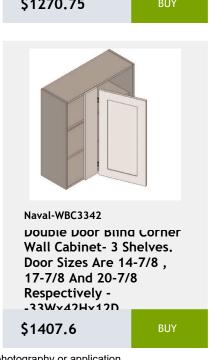

# 36 Naval

shelf -27Wx24Dx34H

\$956.8

\$1657.15

\$2474.8

Shelves-36Wx84Hx24D

\$3811.1

\$1213.25