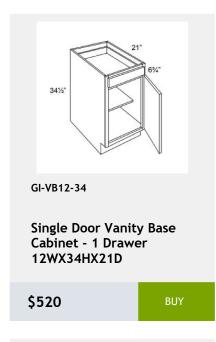

e Door Sink Base** Cabinet - 1 Drawer -33WX34HX24D

\$677.08



Double Full Height Door Base Cabinet- 2 Shelves -36Wx34H x 24D

\$709.25



GI-VSB36-34

**Double Door Vanity Sink** Base Cabinet - 1 Drawer Front- 36W x 34H x 21D

\$709.58



GI-W2736

Double Door Wall Cabinet-2 shelves - 27 x 36 x 12

\$591.33



GI-NDW2442

wall capinet without doors and with 3 shelves. This cabinet comes with finished interior, glass shelves, and pre-installed hinges 74Wv47Hv17D

\$731.25



GI-W2730

**Double Door Wall Cabinet** - 2 shelves -27Wx30Hx12D

\$541.67



GI-B30FD

Double Full Height Door Base Cabinet-30W x 34H x 24D

\$666.25



GI-SB30

**Double Door Sink Base** Cabinet-30Wx34Hx24D

\$613.03



































































































































































































22x34x3

\$195.3





Glass Door upgrade for

W1842 Cabinet

\$277.5



Overlay Filler 2.5 x 84 x

0.75

\$271.25

Single Door Wall Cabinet -

12W x 15H x 13D

\$243.75









W3630 cabinet

\$167.92



Moulding 96

\$195

.75x2.5x96

\$189.58



\$99.67



\$89.92

\$93.17



\$46.58

\$48.75

\$58.5















\$3775.42





\$530.83



\$601.25

\$579.58



































# 36 Naval