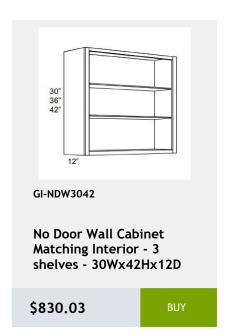

\$709.58

GI-W2736

Double Door Wall Cabinet-2 shelves - 27 x 36 x 12

\$591.33

GI-NDW2442

wall capinet without doors and with 3 shelves. This cabinet comes with finished interior, glass shelves, and pre-installed hinges 74Wv47Hv17D