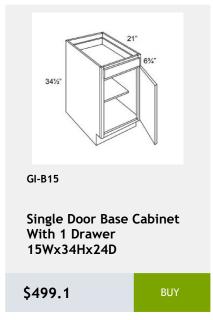

\$877.5

GI-B33

**Double Door Base** Cabinet- 1 Drawer - 33W x 24D x 34H

\$915.42

GI-TC15 BLUM

Trash Can For B15 Base Cabinet with Blum Slide

\$1126.67

GI-TC15FHD BLUM