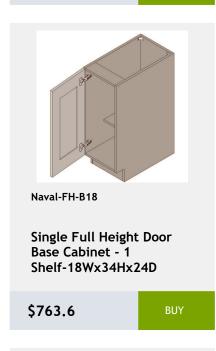

# 36 Naval

shelf -27Wx24Dx34H

\$956.8

\$1657.15

\$2474.8

Shelves-36Wx84Hx24D

\$3811.1

\$1213.25