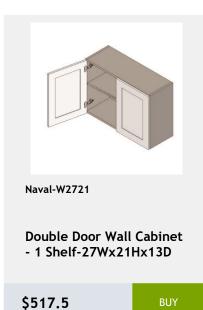

22x34x3

\$195.3





Glass Door upgrade for

W1842 Cabinet

\$277.5



Overlay Filler 2.5 x 84 x

0.75

\$271.25

Single Door Wall Cabinet -

12W x 15H x 13D

\$243.75









W3630 cabinet

\$167.92



Moulding 96

\$195

.75x2.5x96

\$189.58



\$99.67



\$89.92

\$93.17



\$46.58

\$48.75

\$58.5















\$3775.42





\$530.83



\$601.25

\$579.58



































# 36 Naval



























































































































































































































































































































































































































shelf -27Wx24Dx34H

\$956.8































































































































\$1657.15

























\$2474.8













Shelves-36Wx84Hx24D

\$3811.1





































\$1213.25











































Naval-FHVB36

Vanity Base Full Height Door Double Door - 1 Shelf-36Wx34Hx21D

\$1148.85

BUY



Naval-CVSB24

Combo Vanity Sink Bases Full Height Single Door Two Drawer (Fixed top drawer front) - No Shelves-24Wx34Hx21D

\$1551.35

**BUY** 



Naval-CVSB27

Combo Vanit