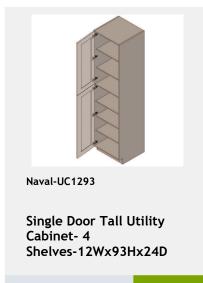

# 36 Naval

shelf -27Wx24Dx34H

\$956.8

\$1657.15

\$2474.8

Shelves-36Wx84Hx24D

\$3811.1

\$1213.25