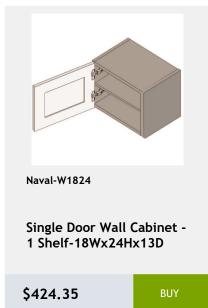

34Hx24D

\$613.03



































































































































































































22x34x3

\$195.3





Glass Door upgrade for

W1842 Cabinet

\$277.5



Overlay Filler 2.5 x 84 x

0.75

\$271.25

Single Door Wall Cabinet -

12W x 15H x 13D

\$243.75









W3630 cabinet

\$167.92



Moulding 96

\$195

.75x2.5x96

\$189.58



\$99.67



\$89.92

\$93.17



\$46.58

\$48.75

\$58.5















\$3775.42





\$530.83



\$601.25

\$579.58



































# 36 Naval



























































































































































































































































































































































































































shelf -27Wx24Dx34H

\$956.8































































































































\$1657.15

























\$2474.8













Shelves-36Wx84Hx24D

\$3811.1





































\$1213.25











































Naval-FHVB36

Vanity Base Full Height Door Double Door - 1 Shelf-36Wx34Hx21D

\$1148.85

BUY



Naval-CVSB24

Combo Vanity Sink Bases Full Height Single Door Two Drawer (Fixed top drawer front) - No Shelves-24Wx34Hx21D

\$1551.35

*