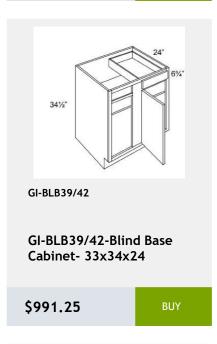

**Double Door Sink Base** Cabinet-30Wx34Hx24D

\$613.03

22x34x3

\$195.3

Glass Door upgrade for

W1842 Cabinet

\$277.5

Overlay Filler 2.5 x 84 x