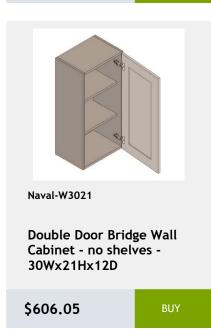

22x34x3

\$195.3





Glass Door upgrade for

W1842 Cabinet

\$277.5



Overlay Filler 2.5 x 84 x

0.75

\$271.25

Single Door Wall Cabinet -

12W x 15H x 13D

\$243.75









W3630 cabinet

\$167.92



Moulding 96

\$195

.75x2.5x96

\$189.58



\$99.67



\$89.92

\$93.17



\$46.58

\$48.75

\$58.5















\$3775.42





\$530.83



\$601.25

\$579.58



































# 36 Naval



























































































































































































































































































































































































































shelf -27Wx24Dx34H

\$956.8































































































































\$1657.15

























\$2474.8













Shelves-36Wx84Hx24D

\$3811.1





































\$1213.25











































Naval-FHVB36

Vanity Base Full Height Door Double Door - 1 Shelf-36Wx34Hx21D

\$1148.85

BUY



Naval-CVSB24

Combo Vanity Sink Bases Full Height Single Door Two Drawer (Fixed top drawer front) - No Shelves-24Wx34Hx21D

\$1551.35

**BUY** 



Naval-CVSB27

Combo Vanity