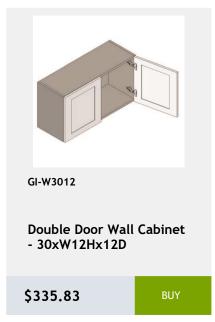

\$731.25

GI-W2730

**Double Door Wall Cabinet** - 2 shelves -27Wx30Hx12D

\$541.67

GI-B30FD

Double Full Height Door Base Cabinet-30W x 34H x 24D

\$666.25

GI-SB30