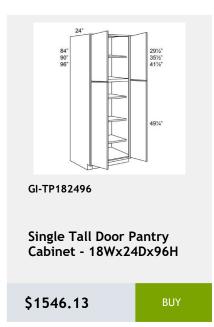

# Index

| Galaxy Indigo | 3  |
|---------------|----|
| Naval         | 36 |

36Wx24Dx34H

\$975

GI-VDB18-34

Vanity drawer base cabinet with 3 drawers. Clearance between drawer and back panel is 2. 18WX34hX21d