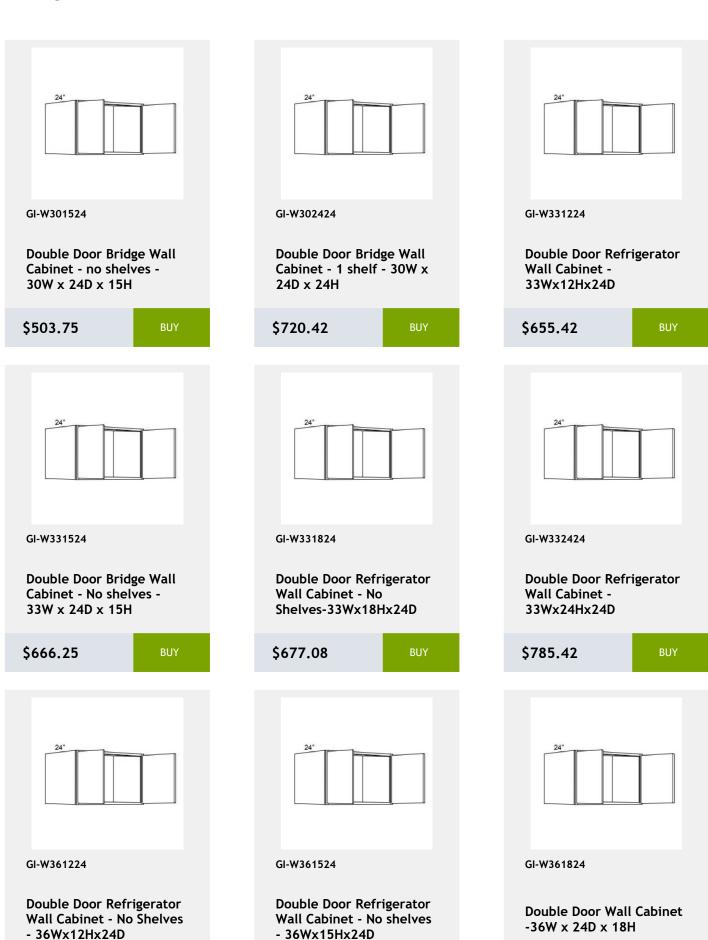

installed hinges 74Wv47Hv17D

\$731.25



GI-W2730

**Double Door Wall Cabinet** - 2 shelves -27Wx30Hx12D

\$541.67



GI-B30FD

Double Full Height Door Base Cabinet-30W x 34H x 24D

\$666.25



GI-SB30

**Double Door Sink Base** Cabinet-30Wx34Hx24D

\$613.03



































































































































































































22x34x3

\$195.3





Glass Door upgrade for

W1842 Cabinet

\$277.5



Overlay Filler 2.5 x 84 x

0.75

\$271.25

Single Door Wall Cabinet -

12W x 15H x 13D

\$243.75









W3630 cabinet

\$167.92



Moulding 96

\$195

.75x2.5x96

\$189.58



\$99.67



\$89.92

\$93.17



\$46.58

\$48.75

\$58.5















\$3775.42





\$530.83



\$601.25

\$579.58



































# 36 Naval



























































































































































































































































































































































































































shelf -27Wx24Dx34H

\$956.8































































































































\$1657.15

























\$2474.8













Shelves-36Wx84Hx24D

\$3811.1





































\$1213.25