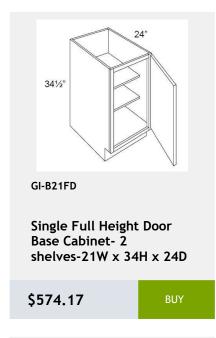

finished interior, glass shelves, and pre-installed

\$808.33



**Double Door Sink Base** Cabinet - 1 Drawer -33WX34HX24D

\$677.08



Double Full Height Door Base Cabinet- 2 Shelves -36Wx34H x 24D

\$709.25



GI-VSB36-34

**Double Door Vanity Sink** Base Cabinet - 1 Drawer Front- 36W x 34H x 21D

\$709.58



GI-W2736

Double Door Wall Cabinet-2 shelves - 27 x 36 x 12

\$591.33



GI-NDW2442

wall capinet without doors and with 3 shelves. This cabinet comes with finished interior, glass shelves, and pre-installed hinges 74Wv47Hv17D

\$731.25



GI-W2730

**Double Door Wall Cabinet** - 2 shelves -27Wx30Hx12D

\$541.67



GI-B30FD

Double Full Height Door Base Cabinet-30W x 34H x 24D

\$666.25



GI-SB30

**Double Door Sink Base** Cabinet-30Wx34Hx24D

\$613.03



































































































































































































22x34x3

\$195.3





Glass Door upgrade for

W1842 Cabinet

\$277.5



Overlay Filler 2.5 x 84 x

0.75

\$271.25

Single Door Wall Cabinet -

12W x 15H x 13D

\$243.75









W3630 cabinet

\$167.92



Moulding 96

\$195

.75x2.5x96

\$189.58



\$99.67



\$89.92

\$93.17



\$46.58

\$48.75

\$58.5















\$3775.42





\$530.83



\$601.25

\$579.58



































# 36 Naval