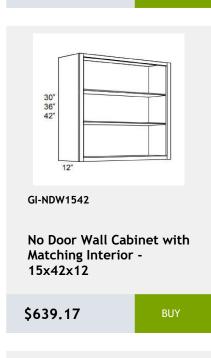

Trash Can For B15FHD **Base Cabinet** 

\$1126.67

**Double Door Wall Cabinet** - 3 Shelves-33Wx42Hx12D

\$834.17

wall capinet without doors and with 3 shelves. This cabinet comes with finished interior, glass shelves, and pre-installed

\$709.58

GI-W2736

Double Door Wall Cabinet-2 shelves - 27 x 36 x 12

\$591.33

GI-NDW2442

wall capinet without doors and with 3 shelves. This cabinet comes with finished interior, glass shelves, and pre-installed hinges 74Wv47Hv17D