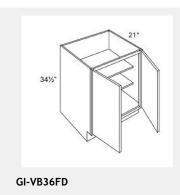

Naval-FHVB36

Vanity Base Full Height Door Double Door - 1 Shelf-36Wx34Hx21D

\$1148.85

BUY

Naval-CVSB24

Combo Vanity Sink Bases Full Height Single Door Two Drawer (Fixed top drawer front) - No Shelves-24Wx34Hx21D