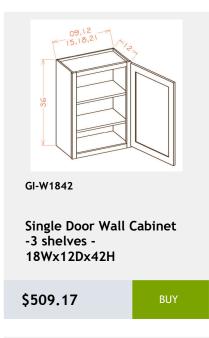

**Double Door Sink Base** Cabinet-30Wx34Hx24D

\$613.03

22x34x3

\$195.3

Glass Door upgrade for

W1842 Cabinet

\$277.5

Overlay Filler 2.5 x 84 x

0.75

\$271.25

Single Door Wall Cabinet -

12W x 15H x 13D

\$243.75

W3630 cabinet

\$167.92

Moulding 96