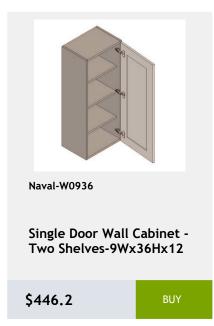

# 36 Naval

shelf -27Wx24Dx34H

\$956.8

\$1657.15

\$2474.8

Shelves-36Wx84Hx24D

\$3811.1

\$1213.25