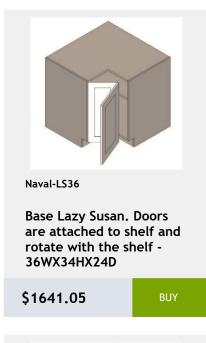

# 36 Naval

shelf -27Wx24Dx34H

\$956.8

\$1657.15

\$2474.8

Shelves-36Wx84Hx24D

\$3811.1

\$1213.25