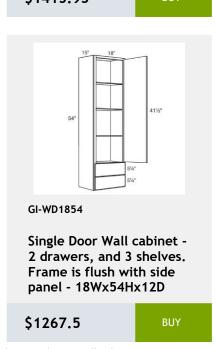

0.75

\$271.25

Single Door Wall Cabinet -

12W x 15H x 13D

\$243.75

W3630 cabinet

\$167.92

Moulding 96