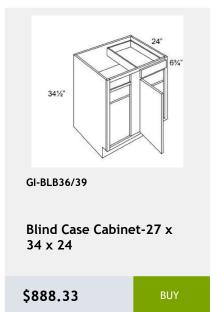

\$969.58

**Three Drawer Base** Cabinet - 21W x 24D x 34H

\$969.58

GI-WDC2442

Single Door Diagonal Wall Cabinet - 3 Shelves -24Wx42Hx24D

\$839.58

Single Door Diagonal Corner Wall Cabinet - 2 shelves - 27W x 12D x 36H