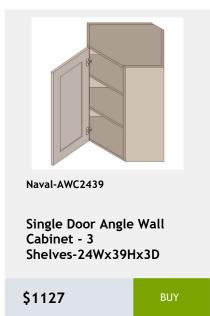

# 36 Naval

shelf -27Wx24Dx34H

\$956.8

\$1657.15

\$2474.8

Shelves-36Wx84Hx24D

\$3811.1

\$1213.25