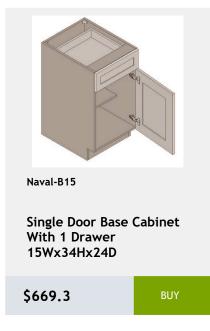

# 36 Naval

shelf -27Wx24Dx34H

\$956.8

\$1657.15

\$2474.8

Shelves-36Wx84Hx24D

\$3811.1

\$1213.25