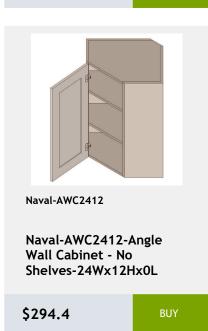

# 36 Naval

shelf -27Wx24Dx34H

\$956.8

\$1657.15

\$2474.8

Shelves-36Wx84Hx24D

\$3811.1

\$1213.25