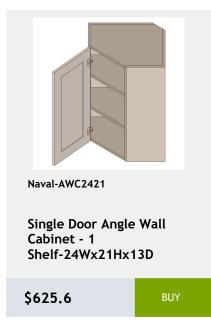

# 36 Naval

shelf -27Wx24Dx34H

\$956.8

\$1657.15

\$2474.8

Shelves-36Wx84Hx24D

\$3811.1

\$1213.25