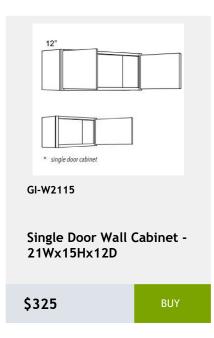

0.75

\$271.25

Single Door Wall Cabinet -

12W x 15H x 13D

\$243.75

W3630 cabinet

\$167.92

Moulding 96