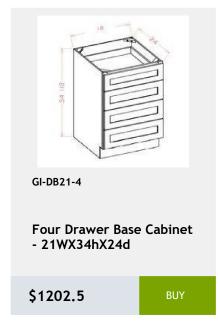

\$969.58

**Three Drawer Base** Cabinet - 21W x 24D x 34H

\$969.58

GI-WDC2442

Single Door Diagonal Wall Cabinet - 3 Shelves -24Wx42Hx24D

\$839.58

Single Door Diagonal Corner Wall Cabinet - 2 shelves - 27W x 12D x 36H