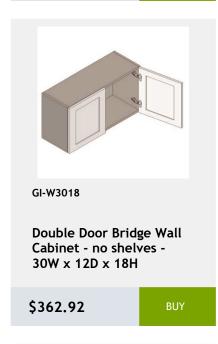

Trash Can For B15FHD **Base Cabinet** 

\$1126.67

**Double Door Wall Cabinet** - 3 Shelves-33Wx42Hx12D

\$834.17

wall capinet without doors and with 3 shelves. This cabinet comes with finished interior, glass shelves, and pre-installed