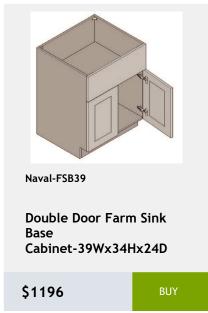

# 36 Naval

shelf -27Wx24Dx34H

\$956.8

\$1657.15

\$2474.8

Shelves-36Wx84Hx24D

\$3811.1

\$1213.25