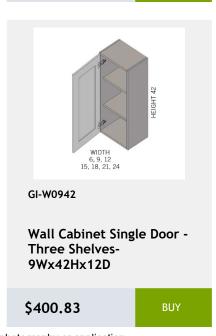

\$969.58

**Three Drawer Base** Cabinet - 21W x 24D x 34H

\$969.58

GI-WDC2442

Single Door Diagonal Wall Cabinet - 3 Shelves -24Wx42Hx24D

\$839.58

Single Door Diagonal Corner Wall Cabinet - 2 shelves - 27W x 12D x 36H