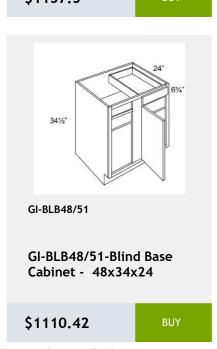

**Double Door Sink Base** Cabinet-30Wx34Hx24D

\$613.03

22x34x3

\$195.3

Glass Door upgrade for

W1842 Cabinet

\$277.5

Overlay Filler 2.5 x 84 x