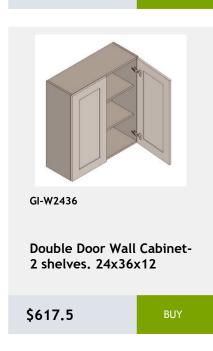

\$709.58

GI-W2736

Double Door Wall Cabinet-2 shelves - 27 x 36 x 12

\$591.33

GI-NDW2442

wall capinet without doors and with 3 shelves. This cabinet comes with finished interior, glass shelves, and pre-installed hinges 74Wv47Hv17D