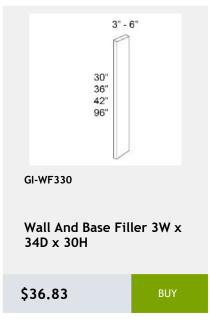

**Double Door Sink Base** Cabinet-30Wx34Hx24D

\$613.03

22x34x3

\$195.3

Glass Door upgrade for

W1842 Cabinet

\$277.5

Overlay Filler 2.5 x 84 x