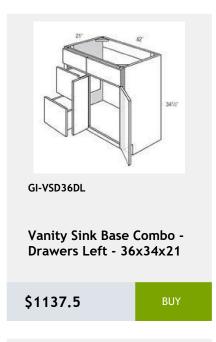

# Blue Is The New Black

Navy blue is a classic color that is both timeless and sophisticated. A relative of black, navy adds just a hint of mystery and intrigue that isn't found in its much-darker cousin. The deep rich hue punctuates depth into any kitchen and complements a variety of colors, making it the perfect accent to backsplashes, countertops, or walls. Not only is it versatile, but it's a color that will remain stylish for years to come.



New England Cabinetry & Millwork 419 Lincoln Street Marlborough, MA 01752 508-485-8999 sales@necabinetry.com www.necabinetry.com

# Index

| Galaxy Indigo | 3  |
|---------------|----|
| Naval         | 36 |





























































































36Wx24Dx34H

\$975



GI-VDB18-34

Vanity drawer base cabinet with 3 drawers. Clearance between drawer and back panel is 2. 18WX34hX21d

\$969.58



**Three Drawer Base** Cabinet - 21W x 24D x 34H

\$969.58



GI-WDC2442

Single Door Diagonal Wall Cabinet - 3 Shelves -24Wx42Hx24D

\$839.58



Single Door Diagonal Corner Wall Cabinet - 2 shelves - 27W x 12D x 36H

\$877.5



GI-B33

**Double Door Base** Cabinet- 1 Drawer - 33W x 24D x 34H

\$915.42



GI-TC15 BLUM

Trash Can For B15 Base Cabinet with Blum Slide

\$1126.67



GI-TC15FHD BLUM

Trash Can For B15FHD **Base Cabinet** 

\$1126.67



**Double Door Wall Cabinet** - 3 Shelves-33Wx42Hx12D

\$834.17