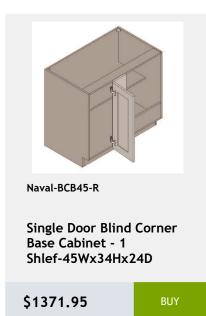

# 36 Naval

shelf -27Wx24Dx34H

\$956.8

\$1657.15

\$2474.8

Shelves-36Wx84Hx24D

\$3811.1

\$1213.25