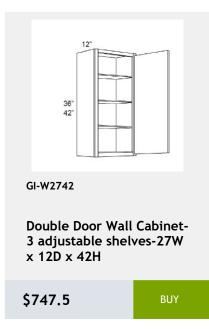

\$969.58

**Three Drawer Base** Cabinet - 21W x 24D x 34H

\$969.58

GI-WDC2442

Single Door Diagonal Wall Cabinet - 3 Shelves -24Wx42Hx24D

\$839.58

Single Door Diagonal Corner Wall Cabinet - 2 shelves - 27W x 12D x 36H