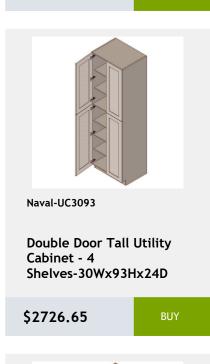

# 36 Naval

shelf -27Wx24Dx34H

\$956.8

\$1657.15

\$2474.8

Shelves-36Wx84Hx24D

\$3811.1

\$1213.25