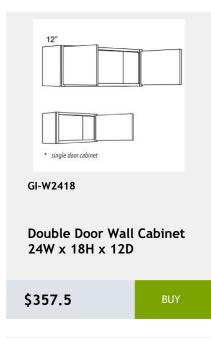

\$709.58

GI-W2736

Double Door Wall Cabinet-2 shelves - 27 x 36 x 12

\$591.33

GI-NDW2442

wall capinet without doors and with 3 shelves. This cabinet comes with finished interior, glass shelves, and pre-installed hinges 74Wv47Hv17D