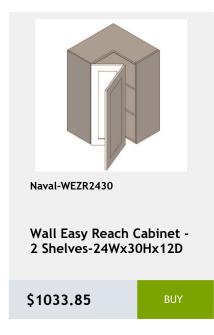

# 36 Naval

shelf -27Wx24Dx34H

\$956.8

\$1657.15

\$2474.8

Shelves-36Wx84Hx24D

\$3811.1

\$1213.25