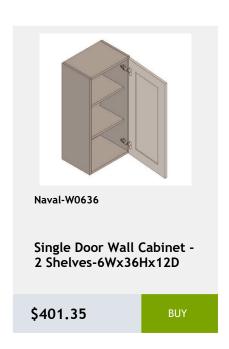

0.75

\$271.25

Single Door Wall Cabinet -

12W x 15H x 13D

\$243.75

W3630 cabinet

\$167.92

Moulding 96