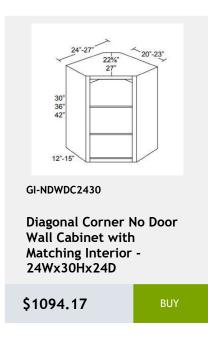

-------|----|
| Naval         | 36 |





























































































36Wx24Dx34H

\$975



GI-VDB18-34

Vanity drawer base cabinet with 3 drawers. Clearance between drawer and back panel is 2. 18WX34hX21d

\$969.58



**Three Drawer Base** Cabinet - 21W x 24D x 34H

\$969.58



GI-WDC2442

Single Door Diagonal Wall Cabinet - 3 Shelves -24Wx42Hx24D

\$839.58



Single Door Diagonal Corner Wall Cabinet - 2 shelves - 27W x 12D x 36H

\$877.5



GI-B33

**Double Door Base** Cabinet- 1 Drawer - 33W x 24D x 34H

\$915.42



GI-TC15 BLUM

Trash Can For B15 Base Cabinet with Blum Slide

\$1126.67



GI-TC15FHD BLUM

Trash Can For B15FHD **Base Cabinet** 

\$1126.67



**Double Door Wall Cabinet** - 3 Shelves-33Wx42Hx12D

\$834.17











































































wall capinet without doors and with 3 shelves. This cabinet comes with finished interior, glass shelves, and pre-installed

\$808.33



**Double Door Sink Base** Cabinet - 1 Drawer -33WX34HX24D

\$677.08



Double Full Height Door Base Cabinet- 2 Shelves -36Wx34H x 24D

\$709.25



GI-VSB36-34

**Double Door Vanity Sink** Base Cabinet - 1 Drawer Front- 36W x 34H x 21D

\$709.58



GI-W2736

Double Door Wall Cabinet-2 shelves - 27 x 36 x 12

\$591.33



GI-NDW2442

wall capinet without doors and with 3 shelves. This cabinet comes with finished interior, glass shelves, and pre-installed hinges 74Wv47Hv17D

\$731.25



GI-W2730

**Double Door Wall Cabinet** - 2 shelves -27Wx30Hx12D

\$541.67



GI-B30FD

Double Full Height Do