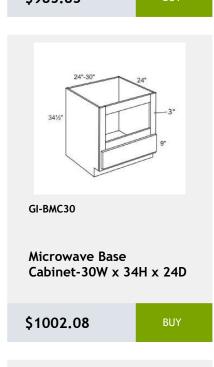

\$969.58

**Three Drawer Base** Cabinet - 21W x 24D x 34H

\$969.58

GI-WDC2442

Single Door Diagonal Wall Cabinet - 3 Shelves -24Wx42Hx24D

\$839.58

Single Door Diagonal Corner Wall Cabinet - 2 shelves - 27W x 12D x 36H