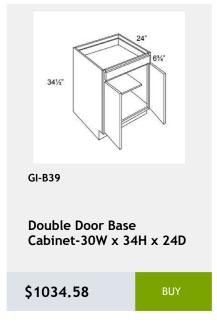

\$877.5

GI-B33

**Double Door Base** Cabinet- 1 Drawer - 33W x 24D x 34H

\$915.42

GI-TC15 BLUM

Trash Can For B15 Base Cabinet with Blum Slide

\$1126.67

GI-TC15FHD BLUM