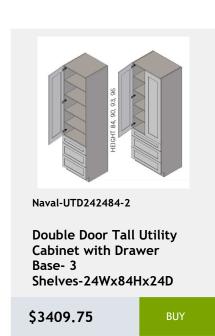

# 36 Naval

shelf -27Wx24Dx34H

\$956.8

\$1657.15

\$2474.8

Shelves-36Wx84Hx24D

\$3811.1

\$1213.25