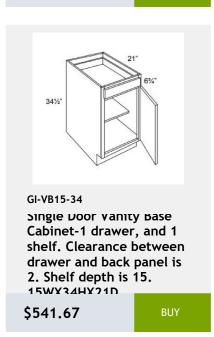

\$731.25

GI-W2730

**Double Door Wall Cabinet** - 2 shelves -27Wx30Hx12D

\$541.67

GI-B30FD

Double Full Height Door Base Cabinet-30W x 34H x 24D

\$666.25

GI-SB30