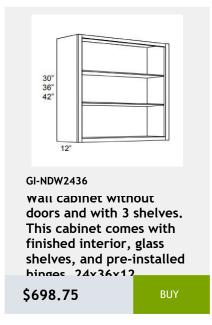

Trash Can For B15FHD **Base Cabinet** 

\$1126.67

**Double Door Wall Cabinet** - 3 Shelves-33Wx42Hx12D

\$834.17

wall capinet without doors and with 3 shelves. This cabinet comes with finished interior, glass shelves, and pre-installed

\$709.58

GI-W2736

Double Door Wall Cabinet-2 shelves - 27 x 36 x 12

\$591.33

GI-NDW2442

wall capinet without doors and with 3 shelves. This cabinet comes with finished interior, glass shelves, and pre-installed hinges 74Wv47Hv17D