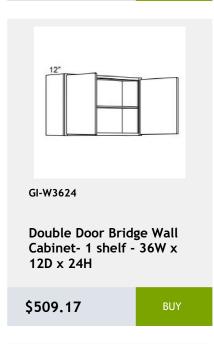

and pre-installed

\$808.33



**Double Door Sink Base** Cabinet - 1 Drawer -33WX34HX24D

\$677.08



Double Full Height Door Base Cabinet- 2 Shelves -36Wx34H x 24D

\$709.25



GI-VSB36-34

**Double Door Vanity Sink** Base Cabinet - 1 Drawer Front- 36W x 34H x 21D

\$709.58



GI-W2736

Double Door Wall Cabinet-2 shelves - 27 x 36 x 12

\$591.33



GI-NDW2442

wall capinet without doors and with 3 shelves. This cabinet comes with finished interior, glass shelves, and pre-installed hinges 74Wv47Hv17D

\$731.25



GI-W2730

**Double Door Wall Cabinet** - 2 shelves -27Wx30Hx12D

\$541.67



GI-B30FD

Double Full Height Door Base Cabinet-30W x 34H x 24D

\$666.25



GI-SB30

**Double Door Sink Base** Cabinet-30Wx34Hx24D

\$613.03



































































































































































































22x34x3

\$195.3





Glass Door upgrade for

W1842 Cabinet

\$277.5



Overlay Filler 2.5 x 84 x

0.75

\$271.25

Single Door Wall Cabinet -

12W x 15H x 13D

\$243.75









W3630 cabinet

\$167.92



Moulding 96

\$195

.75x2.5x96

\$189.58



\$99.67



\$89.92

\$93.17



\$46.58

\$48.75

\$58.5















\$3775.42





\$530.83



\$601.25

\$579.58



































# 36 Naval