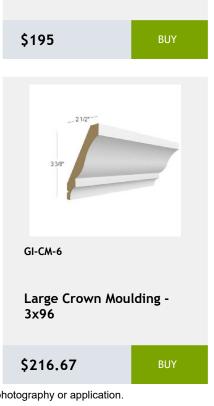

binet-2 shelves - 27 x 36 x 12

\$591.33



GI-NDW2442

wall capinet without doors and with 3 shelves. This cabinet comes with finished interior, glass shelves, and pre-installed hinges 74Wv47Hv17D

\$731.25



GI-W2730

**Double Door Wall Cabinet** - 2 shelves -27Wx30Hx12D

\$541.67



GI-B30FD

Double Full Height Door Base Cabinet-30W x 34H x 24D

\$666.25



GI-SB30

**Double Door Sink Base** Cabinet-30Wx34Hx24D

\$613.03



































































































































































































22x34x3

\$195.3





Glass Door upgrade for

W1842 Cabinet

\$277.5



Overlay Filler 2.5 x 84 x

0.75

\$271.25

Single Door Wall Cabinet -

12W x 15H x 13D

\$243.75









W3630 cabinet

\$167.92



Moulding 96

\$195

.75x2.5x96

\$189.58



\$99.67



\$89.92

\$93.17



\$46.58

\$48.75

\$58.5















\$3775.42





\$530.83



\$601.25

\$579.58



































# 36 Naval



























































































































































































































































































































































































































shelf -27Wx24Dx34H

\$956.8