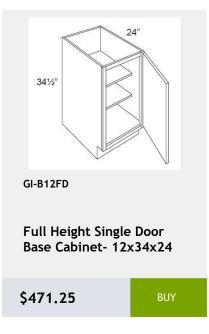

\$877.5

GI-B33

**Double Door Base** Cabinet- 1 Drawer - 33W x 24D x 34H

\$915.42

GI-TC15 BLUM

Trash Can For B15 Base Cabinet with Blum Slide

\$1126.67

GI-TC15FHD BLUM