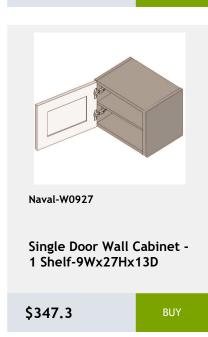

uble Door Sink Base** Cabinet-30Wx34Hx24D

\$613.03



































































































































































































22x34x3

\$195.3





Glass Door upgrade for

W1842 Cabinet

\$277.5



Overlay Filler 2.5 x 84 x

0.75

\$271.25

Single Door Wall Cabinet -

12W x 15H x 13D

\$243.75









W3630 cabinet

\$167.92



Moulding 96

\$195

.75x2.5x96

\$189.58



\$99.67



\$89.92

\$93.17



\$46.58

\$48.75

\$58.5















\$3775.42





\$530.83



\$601.25

\$579.58



































# 36 Naval



























































































































































































































































































































































































































shelf -27Wx24Dx34H

\$956.8































































































































\$1657.15

























\$2474.8













Shelves-36Wx84Hx24D

\$3811.1





































\$1213.25











































Naval-FHVB36

Vanity Base Full Height Door Double Door - 1 Shelf-36Wx34Hx21D

\$1148.85

BUY



Naval-CVSB24

Combo Vanity Sink Bases Full Height Single Door Two Drawer (Fixed top drawer front) - No