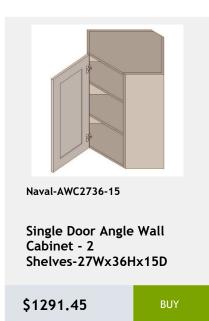

# 36 Naval

shelf -27Wx24Dx34H

\$956.8

\$1657.15

\$2474.8

Shelves-36Wx84Hx24D

\$3811.1

\$1213.25