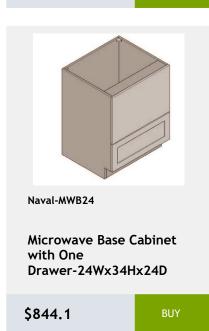

# 36 Naval

shelf -27Wx24Dx34H

\$956.8

\$1657.15

\$2474.8

Shelves-36Wx84Hx24D

\$3811.1

\$1213.25