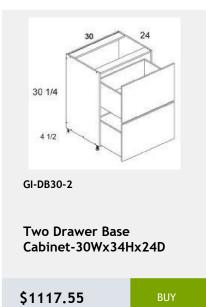

# Blue Is The New Black

Navy blue is a classic color that is both timeless and sophisticated. A relative of black, navy adds just a hint of mystery and intrigue that isn't found in its much-darker cousin. The deep rich hue punctuates depth into any kitchen and complements a variety of colors, making it the perfect accent to backsplashes, countertops, or walls. Not only is it versatile, but it's a color that will remain stylish for years to come.



New England Cabinetry & Millwork 419 Lincoln Street Marlborough, MA 01752 508-485-8999 sales@necabinetry.com www.necabinetry.com

# Index

| Galaxy Indigo | 3  |
|---------------|----|
| Naval         | 36 |





























































































36Wx24Dx34H

\$975



GI-VDB18-34

Vanity drawer base cabinet with 3 drawers. Clearance between drawer and back panel is 2. 18WX34hX21d

\$969.58



**Three Drawer Base** Cabinet - 21W x 24D x 34H

\$969.58



GI-WDC2442

Single Door Diagonal Wall Cabinet - 3 Shelves -24Wx42Hx24D

\$839.58



Single Door Diagonal Corner Wall Cabinet - 2 shelves - 27W x 12D x 36H

\$877.5



GI-B33

**Double Door Base** Cabinet- 1 Drawer - 33W x 24D x 34H

\$915.42



GI-TC15 BLUM

Trash Can For B15 Base Cabinet with Blum Slide

\$1126.67



GI-TC15FHD BLUM

Trash Can For B15FHD **Base Cabinet** 

\$1126.67



**Double Door Wall Cabinet** - 3 Shelves-33Wx42Hx12D

\$834.17











































































wall capinet witho