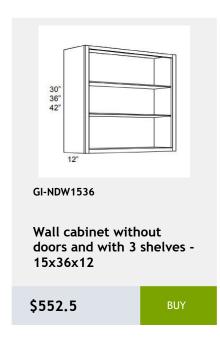

Trash Can For B15FHD **Base Cabinet** 

\$1126.67

**Double Door Wall Cabinet** - 3 Shelves-33Wx42Hx12D

\$834.17

wall capinet without doors and with 3 shelves. This cabinet comes with finished interior, glass shelves, and pre-installed

\$709.58

GI-W2736

Double Door Wall Cabinet-2 shelves - 27 x 36 x 12

\$591.33

GI-NDW2442

wall capinet without doors and with 3 shelves. This cabinet comes with finished interior, glass shelves, and pre-installed hinges 74Wv47Hv17D