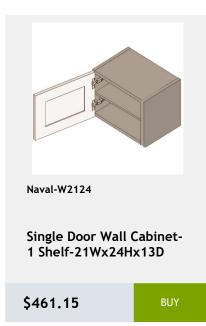

Hx24D

\$613.03



































































































































































































22x34x3

\$195.3





Glass Door upgrade for

W1842 Cabinet

\$277.5



Overlay Filler 2.5 x 84 x

0.75

\$271.25

Single Door Wall Cabinet -

12W x 15H x 13D

\$243.75









W3630 cabinet

\$167.92



Moulding 96

\$195

.75x2.5x96

\$189.58



\$99.67



\$89.92

\$93.17



\$46.58

\$48.75

\$58.5















\$3775.42





\$530.83



\$601.25

\$579.58



































# 36 Naval



























































































































































































































































































































































































































shelf -27Wx24Dx34H

\$956.8































































































































\$1657.15

























\$2474.8













Shelves-36Wx84Hx24D

\$3811.1





































\$1213.25











































Naval-FHVB36

Vanity Base Full Height Door Double Door - 1 Shelf-36Wx34Hx21D

\$1148.85

BUY



Naval-CVSB24

Combo Vanity Sink Bases Full Height Single Door Two Drawer (Fixed top drawer front) - No Shelves-24Wx34Hx21D

\$1551.35

**B