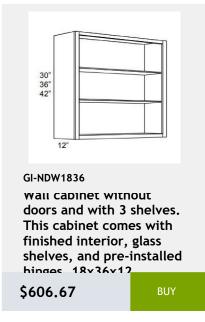

Trash Can For B15FHD **Base Cabinet** 

\$1126.67

**Double Door Wall Cabinet** - 3 Shelves-33Wx42Hx12D

\$834.17

wall capinet without doors and with 3 shelves. This cabinet comes with finished interior, glass shelves, and pre-installed

\$709.58

GI-W2736

Double Door Wall Cabinet-2 shelves - 27 x 36 x 12

\$591.33

GI-NDW2442

wall capinet without doors and with 3 shelves. This cabinet comes with finished interior, glass shelves, and pre-installed hinges 74Wv47Hv17D