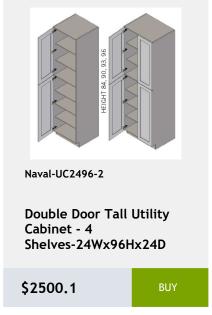

# 36 Naval

shelf -27Wx24Dx34H

\$956.8

\$1657.15

\$2474.8

Shelves-36Wx84Hx24D

\$3811.1

\$1213.25