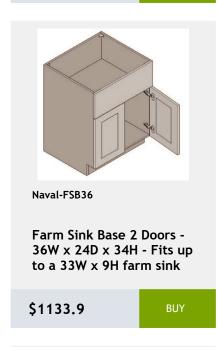

# 36 Naval

shelf -27Wx24Dx34H

\$956.8

\$1657.15

\$2474.8

Shelves-36Wx84Hx24D

\$3811.1

\$1213.25