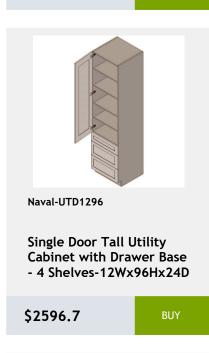

# 36 Naval

shelf -27Wx24Dx34H

\$956.8

\$1657.15

\$2474.8

Shelves-36Wx84Hx24D

\$3811.1

\$1213.25