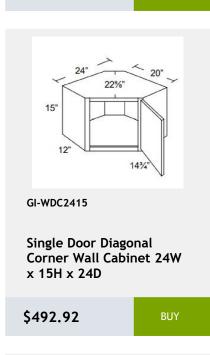

\$969.58

**Three Drawer Base** Cabinet - 21W x 24D x 34H

\$969.58

GI-WDC2442

Single Door Diagonal Wall Cabinet - 3 Shelves -24Wx42Hx24D

\$839.58

Single Door Diagonal Corner Wall Cabinet - 2 shelves - 27W x 12D x 36H