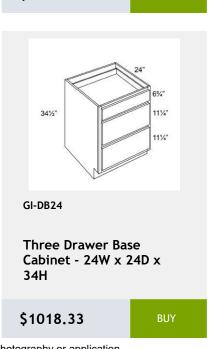

\$969.58

**Three Drawer Base** Cabinet - 21W x 24D x 34H

\$969.58

GI-WDC2442

Single Door Diagonal Wall Cabinet - 3 Shelves -24Wx42Hx24D

\$839.58

Single Door Diagonal Corner Wall Cabinet - 2 shelves - 27W x 12D x 36H