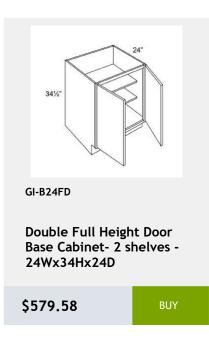

ior, glass shelves, and pre-installed

\$808.33



**Double Door Sink Base** Cabinet - 1 Drawer -33WX34HX24D

\$677.08



Double Full Height Door Base Cabinet- 2 Shelves -36Wx34H x 24D

\$709.25



GI-VSB36-34

**Double Door Vanity Sink** Base Cabinet - 1 Drawer Front- 36W x 34H x 21D

\$709.58



GI-W2736

Double Door Wall Cabinet-2 shelves - 27 x 36 x 12

\$591.33



GI-NDW2442

wall capinet without doors and with 3 shelves. This cabinet comes with finished interior, glass shelves, and pre-installed hinges 74Wv47Hv17D

\$731.25



GI-W2730

**Double Door Wall Cabinet** - 2 shelves -27Wx30Hx12D

\$541.67



GI-B30FD

Double Full Height Door Base Cabinet-30W x 34H x 24D

\$666.25



GI-SB30

**Double Door Sink Base** Cabinet-30Wx34Hx24D

\$613.03



































































































































































































22x34x3

\$195.3





Glass Door upgrade for

W1842 Cabinet

\$277.5



Overlay Filler 2.5 x 84 x

0.75

\$271.25

Single Door Wall Cabinet -

12W x 15H x 13D

\$243.75









W3630 cabinet

\$167.92



Moulding 96

\$195

.75x2.5x96

\$189.58



\$99.67



\$89.92

\$93.17



\$46.58

\$48.75

\$58.5















\$3775.42





\$530.83



\$601.25

\$579.58



































# 36 Naval