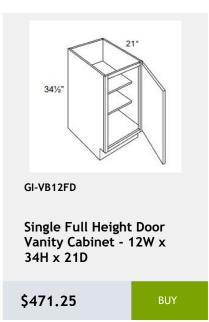

\$969.58

**Three Drawer Base** Cabinet - 21W x 24D x 34H

\$969.58

GI-WDC2442

Single Door Diagonal Wall Cabinet - 3 Shelves -24Wx42Hx24D

\$839.58

Single Door Diagonal Corner Wall Cabinet - 2 shelves - 27W x 12D x 36H