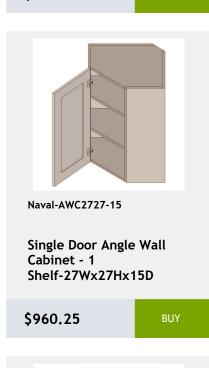

# 36 Naval

shelf -27Wx24Dx34H

\$956.8

\$1657.15

\$2474.8

Shelves-36Wx84Hx24D

\$3811.1

\$1213.25