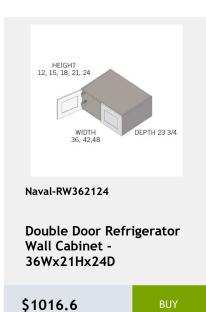

# 36 Naval

shelf -27Wx24Dx34H

\$956.8

\$1657.15

\$2474.8

Shelves-36Wx84Hx24D

\$3811.1

\$1213.25