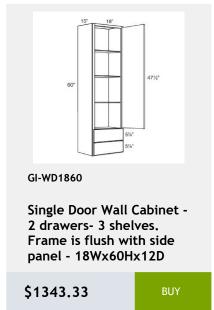

# Blue Is The New Black

Navy blue is a classic color that is both timeless and sophisticated. A relative of black, navy adds just a hint of mystery and intrigue that isn't found in its much-darker cousin. The deep rich hue punctuates depth into any kitchen and complements a variety of colors, making it the perfect accent to backsplashes, countertops, or walls. Not only is it versatile, but it's a color that will remain stylish for years to come.



New England Cabinetry & Millwork 419 Lincoln Street Marlborough, MA 01752 508-485-8999 sales@necabinetry.com www.necabinetry.com

# Index

| Galaxy Indigo | 3  |
|---------------|----|
| Naval         | 36 |





























































































36Wx24Dx34H

\$975



GI-VDB18-34

Vanity drawer base cabinet with 3 drawers. Clearance between drawer and back panel is 2. 18WX34hX21d

\$969.58



**Three Drawer Base** Cabinet - 21W x 24D x 34H

\$969.58



GI-WDC2442

Single Door Diagonal Wall Cabinet - 3 Shelves -24Wx42Hx24D

\$839.58



Single Door Diagonal Corner Wall Cabinet - 2 shelves - 27W x 12D x 36H

\$877.5



GI-B33

**Double Door Base** Cabinet- 1 Drawer - 33W x 24D x 34H

\$915.42



GI-TC15 BLUM

Trash Can For B15 Base Cabinet with Blum Slide

\$1126.67



GI-TC15FHD BLUM

Trash Can For B15FHD **Base Cabinet** 

\$1126.67



**Double Door Wall Cabinet** - 3 Shelves-33Wx42Hx12D

\$834.17