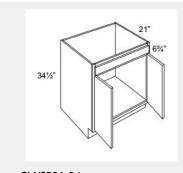

\$808.33

**Double Door Sink Base** Cabinet - 1 Drawer -33WX34HX24D

\$677.08

Double Full Height Door Base Cabinet- 2 Shelves -36Wx34H x 24D

\$709.25

GI-VSB36-34

**Double Door Vanity Sink** Base Cabinet - 1 Drawer Front- 36W x 34H x 21D