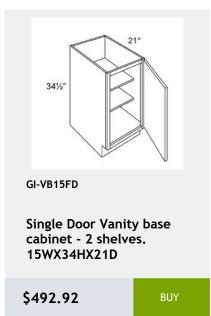

pre-installed

\$808.33



**Double Door Sink Base** Cabinet - 1 Drawer -33WX34HX24D

\$677.08



Double Full Height Door Base Cabinet- 2 Shelves -36Wx34H x 24D

\$709.25



GI-VSB36-34

**Double Door Vanity Sink** Base Cabinet - 1 Drawer Front- 36W x 34H x 21D

\$709.58



GI-W2736

Double Door Wall Cabinet-2 shelves - 27 x 36 x 12

\$591.33



GI-NDW2442

wall capinet without doors and with 3 shelves. This cabinet comes with finished interior, glass shelves, and pre-installed hinges 74Wv47Hv17D

\$731.25



GI-W2730

**Double Door Wall Cabinet** - 2 shelves -27Wx30Hx12D

\$541.67



GI-B30FD

Double Full Height Door Base Cabinet-30W x 34H x 24D

\$666.25



GI-SB30

**Double Door Sink Base** Cabinet-30Wx34Hx24D

\$613.03



































































































































































































22x34x3

\$195.3





Glass Door upgrade for

W1842 Cabinet

\$277.5



Overlay Filler 2.5 x 84 x

0.75

\$271.25

Single Door Wall Cabinet -

12W x 15H x 13D

\$243.75









W3630 cabinet

\$167.92



Moulding 96

\$195

.75x2.5x96

\$189.58



\$99.67



\$89.92

\$93.17



\$46.58

\$48.75

\$58.5















\$3775.42





\$530.83



\$601.25

\$579.58



































# 36 Naval