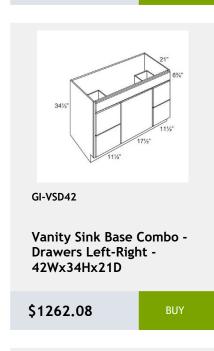

# Blue Is The New Black

Navy blue is a classic color that is both timeless and sophisticated. A relative of black, navy adds just a hint of mystery and intrigue that isn't found in its much-darker cousin. The deep rich hue punctuates depth into any kitchen and complements a variety of colors, making it the perfect accent to backsplashes, countertops, or walls. Not only is it versatile, but it's a color that will remain stylish for years to come.



New England Cabinetry & Millwork 419 Lincoln Street Marlborough, MA 01752 508-485-8999 sales@necabinetry.com www.necabinetry.com

# Index

| Galaxy Indigo | 3  |
|---------------|----|
| Naval         | 36 |





























































































36Wx24Dx34H

\$975



GI-VDB18-34

Vanity drawer base cabinet with 3 drawers. Clearance between drawer and back panel is 2. 18WX34hX21d

\$969.58



**Three Drawer Base** Cabinet - 21W x 24D x 34H

\$969.58



GI-WDC2442

Single Door Diagonal Wall Cabinet - 3 Shelves -24Wx42Hx24D

\$839.58



Single Door Diagonal Corner Wall Cabinet - 2 shelves - 27W x 12D x 36H

\$877.5



GI-B33

**Double Door Base** Cabinet- 1 Drawer - 33W x 24D x 34H

\$915.42



GI-TC15 BLUM

Trash Can For B15 Base Cabinet with Blum Slide

\$1126.67



GI-TC15FHD BLUM

Trash Can For B15FHD **Base Cabinet** 

\$1126.67



**Double Door Wall Cabinet** - 3 Shelves-33Wx42Hx12D

\$834.17