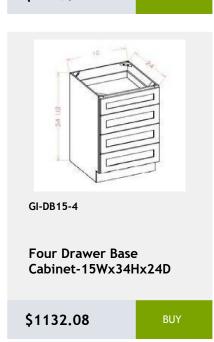

# Blue Is The New Black

Navy blue is a classic color that is both timeless and sophisticated. A relative of black, navy adds just a hint of mystery and intrigue that isn't found in its much-darker cousin. The deep rich hue punctuates depth into any kitchen and complements a variety of colors, making it the perfect accent to backsplashes, countertops, or walls. Not only is it versatile, but it's a color that will remain stylish for years to come.



New England Cabinetry & Millwork 419 Lincoln Street Marlborough, MA 01752 508-485-8999 sales@necabinetry.com www.necabinetry.com

# Index

| Galaxy Indigo | 3  |
|---------------|----|
| Naval         | 36 |





























































































36Wx24Dx34H

\$975



GI-VDB18-34

Vanity drawer base cabinet with 3 drawers. Clearance between drawer and back panel is 2. 18WX34hX21d

\$969.58



**Three Drawer Base** Cabinet - 21W x 24D x 34H

\$969.58



GI-WDC2442

Single Door Diagonal Wall Cabinet - 3 Shelves -24Wx42Hx24D

\$839.58



Single Door Diagonal Corner Wall Cabinet - 2 shelves - 27W x 12D x 36H

\$877.5



GI-B33

**Double Door Base** Cabinet- 1 Drawer - 33W x 24D x 34H

\$915.42



GI-TC15 BLUM

Trash Can For B15 Base Cabinet with Blum Slide

\$1126.67



GI-TC15FHD BLUM

Trash Can For B15FHD **Base Cabinet** 

\$1126.67



**Double Door Wall Cabinet** - 3 Shelves-33Wx42Hx12D

\$834.17











































































wall capinet without