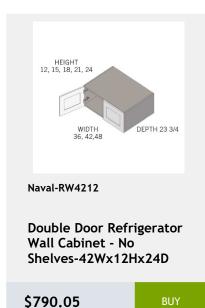

# 36 Naval

shelf -27Wx24Dx34H

\$956.8

\$1657.15

\$2474.8

Shelves-36Wx84Hx24D

\$3811.1

\$1213.25