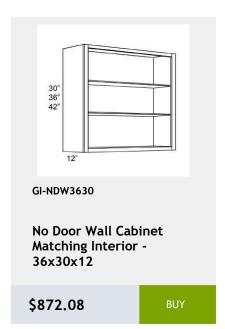

Trash Can For B15FHD **Base Cabinet** 

\$1126.67

**Double Door Wall Cabinet** - 3 Shelves-33Wx42Hx12D

\$834.17

wall capinet without doors and with 3 shelves. This cabinet comes with finished interior, glass shelves, and pre-installed

\$709.58

GI-W2736

Double Door Wall Cabinet-2 shelves - 27 x 36 x 12

\$591.33

GI-NDW2442

wall capinet without doors and with 3 shelves. This cabinet comes with finished interior, glass shelves, and pre-installed hinges 74Wv47Hv17D