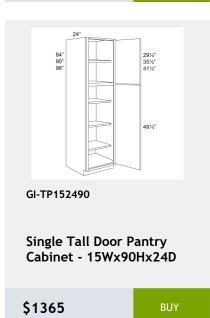

# 36 Naval

shelf -27Wx24Dx34H

\$956.8

\$1657.15

\$2474.8

Shelves-36Wx84Hx24D

\$3811.1

\$1213.25