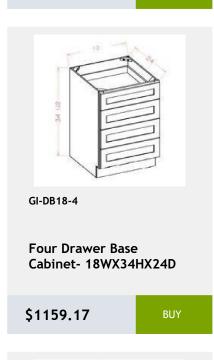

# Blue Is The New Black

Navy blue is a classic color that is both timeless and sophisticated. A relative of black, navy adds just a hint of mystery and intrigue that isn't found in its much-darker cousin. The deep rich hue punctuates depth into any kitchen and complements a variety of colors, making it the perfect accent to backsplashes, countertops, or walls. Not only is it versatile, but it's a color that will remain stylish for years to come.



New England Cabinetry & Millwork 419 Lincoln Street Marlborough, MA 01752 508-485-8999 sales@necabinetry.com www.necabinetry.com

# Index

| Galaxy Indigo | 3  |
|---------------|----|
| Naval         | 36 |





























































































36Wx24Dx34H

\$975



GI-VDB18-34

Vanity drawer base cabinet with 3 drawers. Clearance between drawer and back panel is 2. 18WX34hX21d

\$969.58



**Three Drawer Base** Cabinet - 21W x 24D x 34H

\$969.58



GI-WDC2442

Single Door Diagonal Wall Cabinet - 3 Shelves -24Wx42Hx24D

\$839.58



Single Door Diagonal Corner Wall Cabinet - 2 shelves - 27W x 12D x 36H

\$877.5



GI-B33

**Double Door Base** Cabinet- 1 Drawer - 33W x 24D x 34H

\$915.42



GI-TC15 BLUM

Trash Can For B15 Base Cabinet with Blum Slide

\$1126.67



GI-TC15FHD BLUM

Trash Can For B15FHD **Base Cabinet** 

\$1126.67



**Double Door Wall Cabinet** - 3 Shelves-33Wx42Hx12D

\$834.17











































































wall capinet w