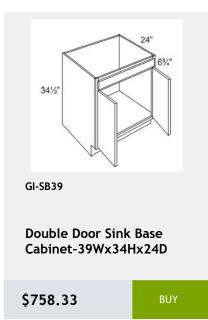

**Double Door Sink Base** Cabinet-30Wx34Hx24D

\$613.03

22x34x3

\$195.3

Glass Door upgrade for

W1842 Cabinet

\$277.5

Overlay Filler 2.5 x 84 x