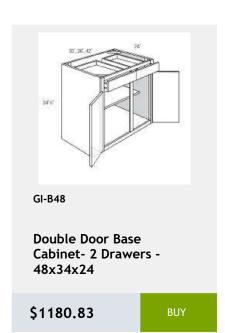

\$877.5

GI-B33

**Double Door Base** Cabinet- 1 Drawer - 33W x 24D x 34H

\$915.42

GI-TC15 BLUM

Trash Can For B15 Base Cabinet with Blum Slide

\$1126.67

GI-TC15FHD BLUM