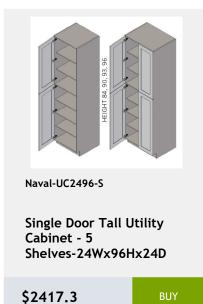

# 36 Naval

shelf -27Wx24Dx34H

\$956.8

\$1657.15

\$2474.8

Shelves-36Wx84Hx24D

\$3811.1

\$1213.25