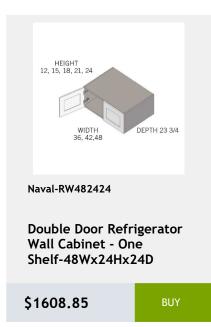

# 36 Naval

shelf -27Wx24Dx34H

\$956.8

\$1657.15

\$2474.8

Shelves-36Wx84Hx24D

\$3811.1

\$1213.25