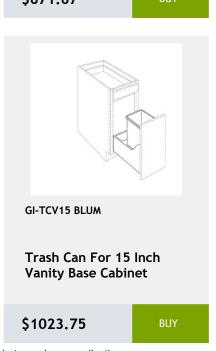

\$877.5

GI-B33

**Double Door Base** Cabinet- 1 Drawer - 33W x 24D x 34H

\$915.42

GI-TC15 BLUM

Trash Can For B15 Base Cabinet with Blum Slide

\$1126.67

GI-TC15FHD BLUM