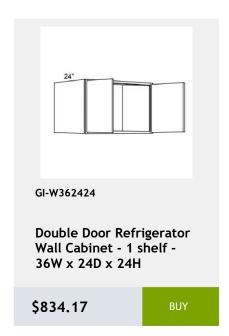

# 36 Naval

shelf -27Wx24Dx34H

\$956.8

\$1657.15

\$2474.8

Shelves-36Wx84Hx24D

\$3811.1

\$1213.25