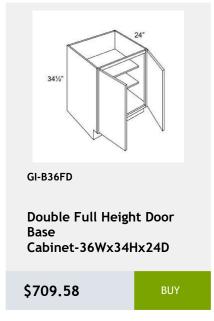

\$808.33

**Double Door Sink Base** Cabinet - 1 Drawer -33WX34HX24D

\$677.08

Double Full Height Door Base Cabinet- 2 Shelves -36Wx34H x 24D

\$709.25

GI-VSB36-34

**Double Door Vanity Sink** Base Cabinet - 1 Drawer Front- 36W x 34H x 21D