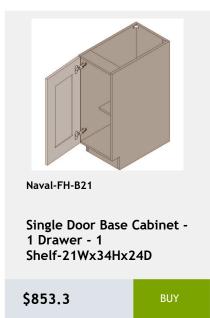

# 36 Naval

shelf -27Wx24Dx34H

\$956.8

\$1657.15

\$2474.8

Shelves-36Wx84Hx24D

\$3811.1

\$1213.25