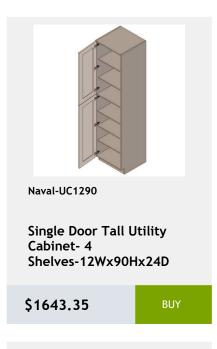

# 36 Naval

shelf -27Wx24Dx34H

\$956.8

\$1657.15

\$2474.8

Shelves-36Wx84Hx24D

\$3811.1

\$1213.25