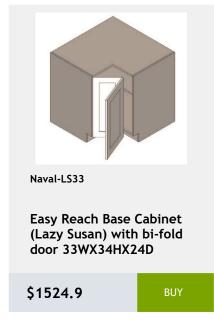

# 36 Naval

shelf -27Wx24Dx34H

\$956.8

\$1657.15

\$2474.8

Shelves-36Wx84Hx24D

\$3811.1

\$1213.25