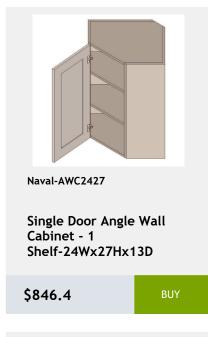

# 36 Naval

shelf -27Wx24Dx34H

\$956.8

\$1657.15

\$2474.8

Shelves-36Wx84Hx24D

\$3811.1

\$1213.25