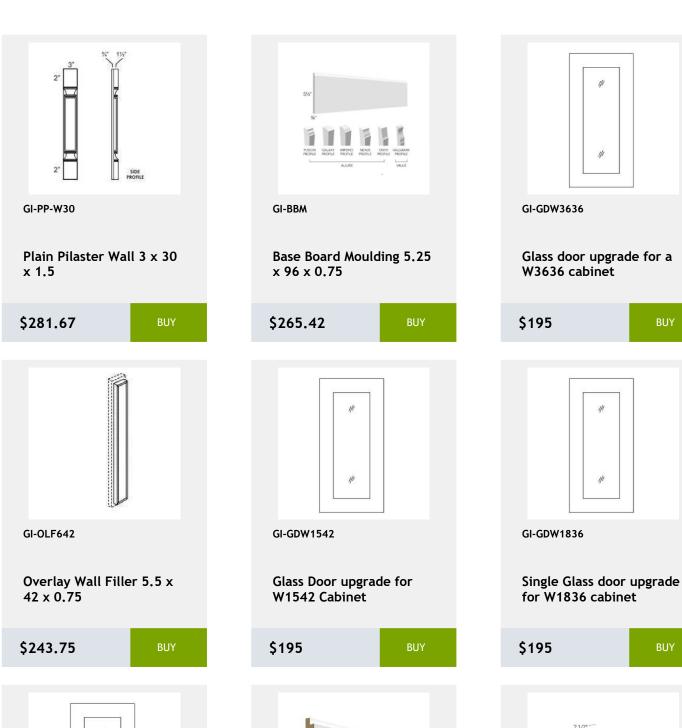

**Double Door Sink Base** Cabinet-30Wx34Hx24D

\$613.03

22x34x3

\$195.3

Glass Door upgrade for

W1842 Cabinet

\$277.5

Overlay Filler 2.5 x 84 x