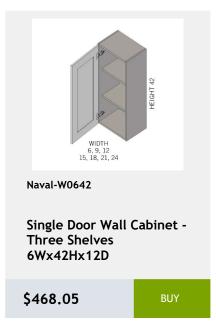

y Sink Bases Full Height Single Door Two Drawer (Fixed top drawer front) - No Shelves-33Wx34Hx21D

\$1781.35

BUY



Naval-CVSB36-S

Combo Vanity Sink Bases Full Height Single Door Two Drawer (Fixed top drawer front) - No Shelves-36Wx34Hx21D

\$1833.1

BUY



Naval-CVSB36-2

Combo Vanity Sink Bases Full Height Double Door Two Drawer (Fixed top drawer front) - No Shelves-36Wx34Hx21D

\$1846.9

BUY



Naval-CVSB39

Combo Vanity Sink Bases Full Height Double Door Two Drawer (Fixed top drawer front) - No Shelves-39Wx34Hx21D

\$1860.7

BUY



Naval-CVSB42

Combo Vanity Sink Bases Full Height Double Door Two Drawer (Fixed top drawer front) - No Shelves-42Wx34Hx21D

\$1888.3

BUY

\$146.05



\$246.1

\$327.75



\$316.25



\$282.9

\$437

\$654.35



\$407.1

\$351.9