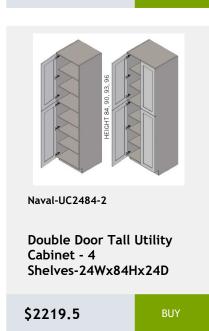

# 36 Naval

shelf -27Wx24Dx34H

\$956.8

\$1657.15

\$2474.8

Shelves-36Wx84Hx24D

\$3811.1

\$1213.25