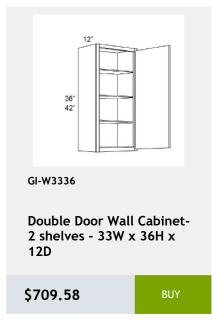

\$709.58

GI-W2736

Double Door Wall Cabinet-2 shelves - 27 x 36 x 12

\$591.33

GI-NDW2442

wall capinet without doors and with 3 shelves. This cabinet comes with finished interior, glass shelves, and pre-installed hinges 74Wv47Hv17D