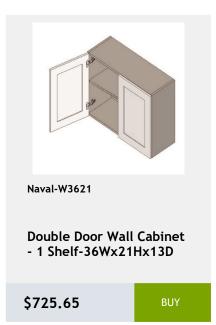

22x34x3

\$195.3





Glass Door upgrade for

W1842 Cabinet

\$277.5



Overlay Filler 2.5 x 84 x

0.75

\$271.25

Single Door Wall Cabinet -

12W x 15H x 13D

\$243.75









W3630 cabinet

\$167.92



Moulding 96

\$195

.75x2.5x96

\$189.58



\$99.67



\$89.92

\$93.17



\$46.58

\$48.75

\$58.5















\$3775.42





\$530.83



\$601.25

\$579.58



































# 36 Naval



























































































































































































































































































































































































































shelf -27Wx24Dx34H

\$956.8































































































































\$1657.15

























\$2474.8













Shelves-36Wx84Hx24D

\$3811.1





































\$1213.25











































Naval-FHVB36

Vanity Base Full Height Door Double Door - 1 Shelf-36Wx34Hx21D

\$1148.85

BUY



Naval-CVSB24

Combo Vanity Sink Bases Full Height Single Door Two Drawer (Fixed top drawer front) - No Shelves-24Wx34Hx21D

\$1551.35

**BUY** 



Naval-CVSB27

Combo Vanity Sink