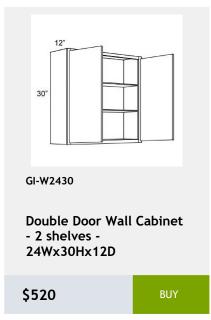

Trash Can For B15FHD **Base Cabinet** 

\$1126.67

**Double Door Wall Cabinet** - 3 Shelves-33Wx42Hx12D

\$834.17

wall capinet without doors and with 3 shelves. This cabinet comes with finished interior, glass shelves, and pre-installed