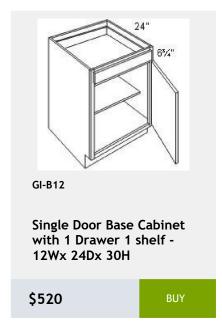

helves, and pre-installed

\$808.33



**Double Door Sink Base** Cabinet - 1 Drawer -33WX34HX24D

\$677.08



Double Full Height Door Base Cabinet- 2 Shelves -36Wx34H x 24D

\$709.25



GI-VSB36-34

**Double Door Vanity Sink** Base Cabinet - 1 Drawer Front- 36W x 34H x 21D

\$709.58



GI-W2736

Double Door Wall Cabinet-2 shelves - 27 x 36 x 12

\$591.33



GI-NDW2442

wall capinet without doors and with 3 shelves. This cabinet comes with finished interior, glass shelves, and pre-installed hinges 74Wv47Hv17D

\$731.25



GI-W2730

**Double Door Wall Cabinet** - 2 shelves -27Wx30Hx12D

\$541.67



GI-B30FD

Double Full Height Door Base Cabinet-30W x 34H x 24D

\$666.25



GI-SB30

**Double Door Sink Base** Cabinet-30Wx34Hx24D

\$613.03



































































































































































































22x34x3

\$195.3





Glass Door upgrade for

W1842 Cabinet

\$277.5



Overlay Filler 2.5 x 84 x

0.75

\$271.25

Single Door Wall Cabinet -

12W x 15H x 13D

\$243.75









W3630 cabinet

\$167.92



Moulding 96

\$195

.75x2.5x96

\$189.58



\$99.67



\$89.92

\$93.17



\$46.58

\$48.75

\$58.5















\$3775.42





\$530.83



\$601.25

\$579.58



































# 36 Naval