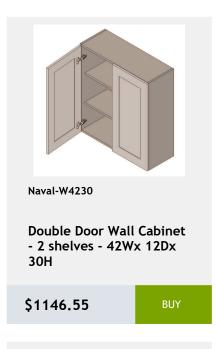

# 36 Naval

shelf -27Wx24Dx34H

\$956.8

\$1657.15

\$2474.8

Shelves-36Wx84Hx24D

\$3811.1

\$1213.25