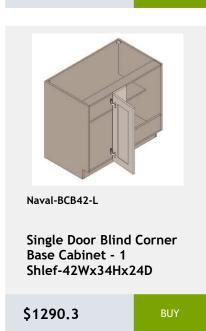

# 36 Naval

shelf -27Wx24Dx34H

\$956.8

\$1657.15

\$2474.8

Shelves-36Wx84Hx24D

\$3811.1

\$1213.25