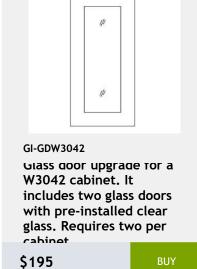

0.75

\$271.25

Single Door Wall Cabinet -

12W x 15H x 13D

\$243.75

W3630 cabinet

\$167.92

Moulding 96