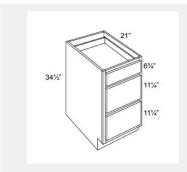

\$969.58

**Three Drawer Base** Cabinet - 21W x 24D x 34H

\$969.58

GI-WDC2442

Single Door Diagonal Wall Cabinet - 3 Shelves -24Wx42Hx24D

\$839.58

Single Door Diagonal Corner Wall Cabinet - 2 shelves - 27W x 12D x 36H