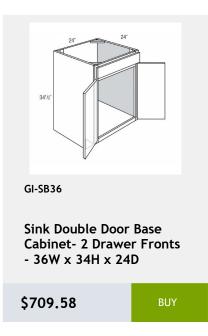

**Double Door Sink Base** Cabinet-30Wx34Hx24D

\$613.03

22x34x3

\$195.3

Glass Door upgrade for

W1842 Cabinet

\$277.5

Overlay Filler 2.5 x 84 x