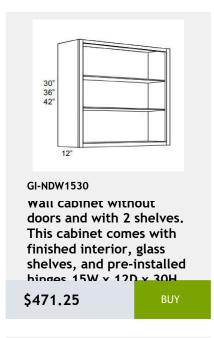

Trash Can For B15FHD **Base Cabinet** 

\$1126.67

**Double Door Wall Cabinet** - 3 Shelves-33Wx42Hx12D

\$834.17

wall capinet without doors and with 3 shelves. This cabinet comes with finished interior, glass shelves, and pre-installed