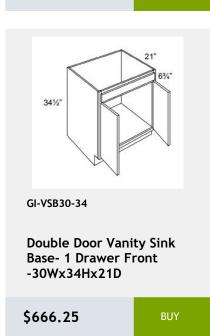

\$808.33

**Double Door Sink Base** Cabinet - 1 Drawer -33WX34HX24D

\$677.08

Double Full Height Door Base Cabinet- 2 Shelves -36Wx34H x 24D

\$709.25

GI-VSB36-34

**Double Door Vanity Sink** Base Cabinet - 1 Drawer Front- 36W x 34H x 21D