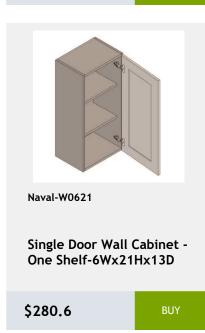

0.75

\$271.25

Single Door Wall Cabinet -

12W x 15H x 13D

\$243.75

W3630 cabinet

\$167.92

Moulding 96