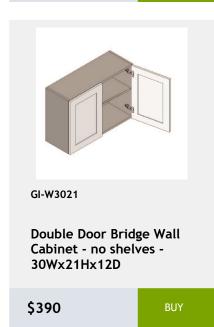

\$709.58

GI-W2736

Double Door Wall Cabinet-2 shelves - 27 x 36 x 12

\$591.33

GI-NDW2442

wall capinet without doors and with 3 shelves. This cabinet comes with finished interior, glass shelves, and pre-installed hinges 74Wv47Hv17D