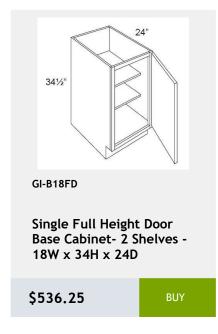

\$808.33

**Double Door Sink Base** Cabinet - 1 Drawer -33WX34HX24D

\$677.08

Double Full Height Door Base Cabinet- 2 Shelves -36Wx34H x 24D

\$709.25

GI-VSB36-34

**Double Door Vanity Sink** Base Cabinet - 1 Drawer Front- 36W x 34H x 21D