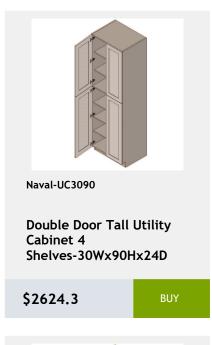

# 36 Naval

shelf -27Wx24Dx34H

\$956.8

\$1657.15

\$2474.8

Shelves-36Wx84Hx24D

\$3811.1

\$1213.25