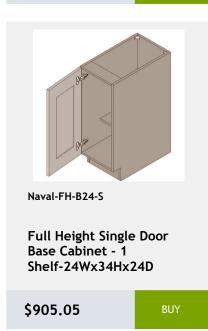

# 36 Naval

shelf -27Wx24Dx34H

\$956.8

\$1657.15

\$2474.8

Shelves-36Wx84Hx24D

\$3811.1

\$1213.25