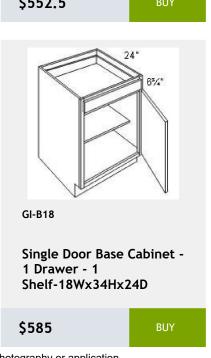

shelves, and pre-installed

\$808.33



**Double Door Sink Base** Cabinet - 1 Drawer -33WX34HX24D

\$677.08



Double Full Height Door Base Cabinet- 2 Shelves -36Wx34H x 24D

\$709.25



GI-VSB36-34

**Double Door Vanity Sink** Base Cabinet - 1 Drawer Front- 36W x 34H x 21D

\$709.58



GI-W2736

Double Door Wall Cabinet-2 shelves - 27 x 36 x 12

\$591.33



GI-NDW2442

wall capinet without doors and with 3 shelves. This cabinet comes with finished interior, glass shelves, and pre-installed hinges 74Wv47Hv17D

\$731.25



GI-W2730

**Double Door Wall Cabinet** - 2 shelves -27Wx30Hx12D

\$541.67



GI-B30FD

Double Full Height Door Base Cabinet-30W x 34H x 24D

\$666.25



GI-SB30

**Double Door Sink Base** Cabinet-30Wx34Hx24D

\$613.03



































































































































































































22x34x3

\$195.3





Glass Door upgrade for

W1842 Cabinet

\$277.5



Overlay Filler 2.5 x 84 x

0.75

\$271.25

Single Door Wall Cabinet -

12W x 15H x 13D

\$243.75









W3630 cabinet

\$167.92



Moulding 96

\$195

.75x2.5x96

\$189.58



\$99.67



\$89.92

\$93.17



\$46.58

\$48.75

\$58.5















\$3775.42





\$530.83



\$601.25

\$579.58



































# 36 Naval