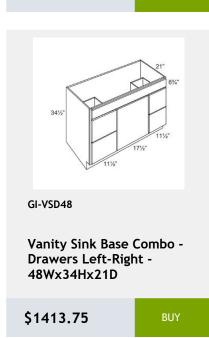

\$808.33

**Double Door Sink Base** Cabinet - 1 Drawer -33WX34HX24D

\$677.08

Double Full Height Door Base Cabinet- 2 Shelves -36Wx34H x 24D

\$709.25

GI-VSB36-34

**Double Door Vanity Sink** Base Cabinet - 1 Drawer Front- 36W x 34H x 21D