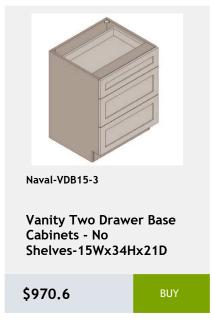

# Index

| Galaxy Indigo | 3  |
|---------------|----|
| Naval         | 36 |

36Wx24Dx34H

\$975

GI-VDB18-34

Vanity drawer base cabinet with 3 drawers. Clearance between drawer and back panel is 2. 18WX34hX21d