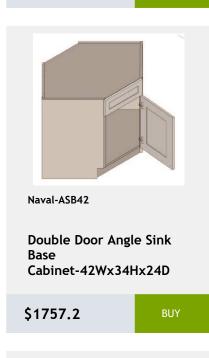

# 36 Naval

shelf -27Wx24Dx34H

\$956.8

\$1657.15

\$2474.8

Shelves-36Wx84Hx24D

\$3811.1

\$1213.25