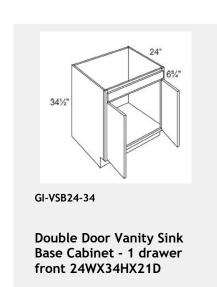

\$808.33

**Double Door Sink Base** Cabinet - 1 Drawer -33WX34HX24D

\$677.08

Double Full Height Door Base Cabinet- 2 Shelves -36Wx34H x 24D

\$709.25

GI-VSB36-34

**Double Door Vanity Sink** Base Cabinet - 1 Drawer Front- 36W x 34H x 21D