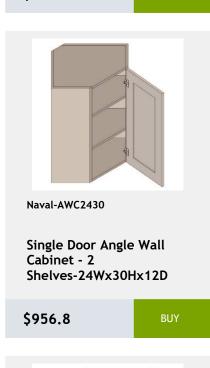

# 36 Naval

shelf -27Wx24Dx34H

\$956.8

\$1657.15

\$2474.8

Shelves-36Wx84Hx24D

\$3811.1

\$1213.25