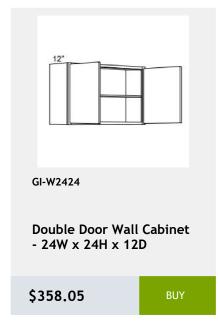

\$731.25

GI-W2730

**Double Door Wall Cabinet** - 2 shelves -27Wx30Hx12D

\$541.67

GI-B30FD

Double Full Height Door Base Cabinet-30W x 34H x 24D

\$666.25

GI-SB30