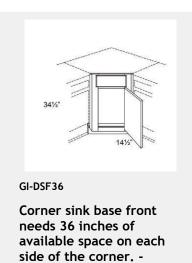

\$969.58

**Three Drawer Base** Cabinet - 21W x 24D x 34H

\$969.58

GI-WDC2442

Single Door Diagonal Wall Cabinet - 3 Shelves -24Wx42Hx24D

\$839.58

Single Door Diagonal Corner Wall Cabinet - 2 shelves - 27W x 12D x 36H