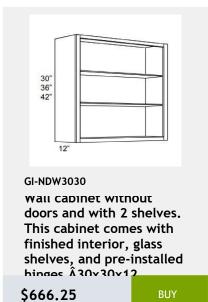

Trash Can For B15FHD **Base Cabinet** 

\$1126.67

**Double Door Wall Cabinet** - 3 Shelves-33Wx42Hx12D

\$834.17

wall capinet without doors and with 3 shelves. This cabinet comes with finished interior, glass shelves, and pre-installed

\$709.58

GI-W2736

Double Door Wall Cabinet-2 shelves - 27 x 36 x 12

\$591.33

GI-NDW2442

wall capinet without doors and with 3 shelves. This cabinet comes with finished interior, glass shelves, and pre-installed hinges 74Wv47Hv17D