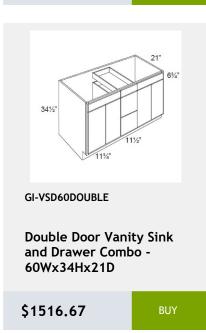

lves, and pre-installed hinges 74Wv47Hv17D

\$731.25



GI-W2730

**Double Door Wall Cabinet** - 2 shelves -27Wx30Hx12D

\$541.67



GI-B30FD

Double Full Height Door Base Cabinet-30W x 34H x 24D

\$666.25



GI-SB30

**Double Door Sink Base** Cabinet-30Wx34Hx24D

\$613.03



































































































































































































22x34x3

\$195.3





Glass Door upgrade for

W1842 Cabinet

\$277.5



Overlay Filler 2.5 x 84 x

0.75

\$271.25

Single Door Wall Cabinet -

12W x 15H x 13D

\$243.75









W3630 cabinet

\$167.92



Moulding 96

\$195

.75x2.5x96

\$189.58



\$99.67



\$89.92

\$93.17



\$46.58

\$48.75

\$58.5















\$3775.42





\$530.83



\$601.25

\$579.58



































# 36 Naval



























































































































































































































































































































































































































shelf -27Wx24Dx34H

\$956.8































































































































\$1657.15

























\$2474.8













Shelves-36Wx84Hx24D

\$3811.1





































\$1213.25