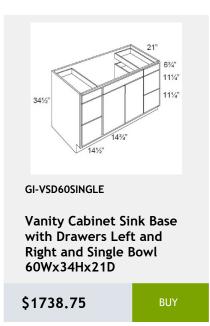

es, and pre-installed hinges 74Wv47Hv17D

\$731.25



GI-W2730

**Double Door Wall Cabinet** - 2 shelves -27Wx30Hx12D

\$541.67



GI-B30FD

Double Full Height Door Base Cabinet-30W x 34H x 24D

\$666.25



GI-SB30

**Double Door Sink Base** Cabinet-30Wx34Hx24D

\$613.03



































































































































































































22x34x3

\$195.3





Glass Door upgrade for

W1842 Cabinet

\$277.5



Overlay Filler 2.5 x 84 x

0.75

\$271.25

Single Door Wall Cabinet -

12W x 15H x 13D

\$243.75









W3630 cabinet

\$167.92



Moulding 96

\$195

.75x2.5x96

\$189.58



\$99.67



\$89.92

\$93.17



\$46.58

\$48.75

\$58.5















\$3775.42





\$530.83



\$601.25

\$579.58



































# 36 Naval



























































































































































































































































































































































































































shelf -27Wx24Dx34H

\$956.8































































































































\$1657.15

























\$2474.8













Shelves-36Wx84Hx24D

\$3811.1





































\$1213.25