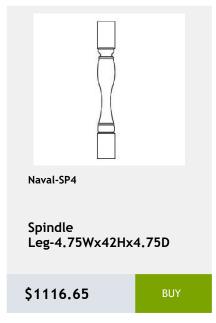

# 36 Naval

shelf -27Wx24Dx34H

\$956.8

\$1657.15

\$2474.8

Shelves-36Wx84Hx24D

\$3811.1

\$1213.25