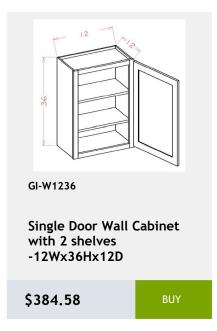

0.75

\$271.25

Single Door Wall Cabinet -

12W x 15H x 13D

\$243.75

W3630 cabinet

\$167.92

Moulding 96