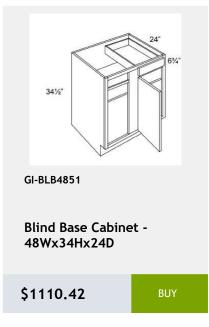

\$877.5

GI-B33

**Double Door Base** Cabinet- 1 Drawer - 33W x 24D x 34H

\$915.42

GI-TC15 BLUM

Trash Can For B15 Base Cabinet with Blum Slide

\$1126.67

GI-TC15FHD BLUM