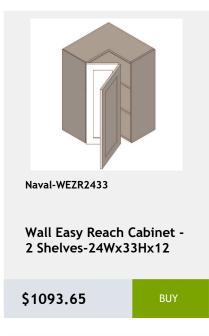

# 36 Naval

shelf -27Wx24Dx34H

\$956.8

\$1657.15

\$2474.8

Shelves-36Wx84Hx24D

\$3811.1

\$1213.25