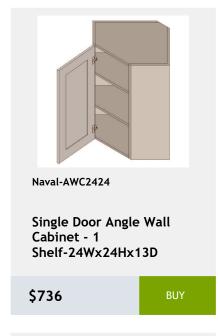

# 36 Naval

shelf -27Wx24Dx34H

\$956.8

\$1657.15

\$2474.8

Shelves-36Wx84Hx24D

\$3811.1

\$1213.25