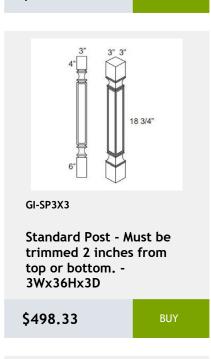

\$969.58

**Three Drawer Base** Cabinet - 21W x 24D x 34H

\$969.58

GI-WDC2442

Single Door Diagonal Wall Cabinet - 3 Shelves -24Wx42Hx24D

\$839.58

Single Door Diagonal Corner Wall Cabinet - 2 shelves - 27W x 12D x 36H