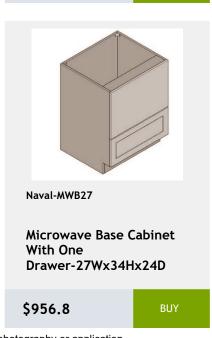

# 36 Naval

shelf -27Wx24Dx34H

\$956.8

\$1657.15

\$2474.8

Shelves-36Wx84Hx24D

\$3811.1

\$1213.25