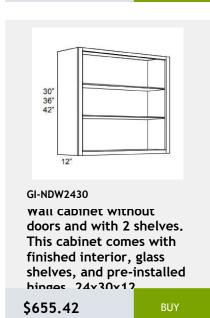

\$709.58

GI-W2736

Double Door Wall Cabinet-2 shelves - 27 x 36 x 12

\$591.33

GI-NDW2442

wall capinet without doors and with 3 shelves. This cabinet comes with finished interior, glass shelves, and pre-installed hinges 74Wv47Hv17D