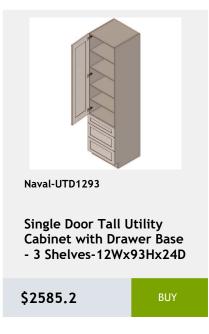

\$46.58

\$48.75

\$58.5















\$3775.42





\$530.83



\$601.25

\$579.58



































# 36 Naval



























































































































































































































































































































































































































shelf -27Wx24Dx34H

\$956.8































































































































\$1657.15

























\$2474.8













Shelves-36Wx84Hx24D

\$3811.1





































\$1213.25











































Naval-FHVB36

Vanity Base Full Height Door Double Door - 1 Shelf-36Wx34Hx21D

\$1148.85

BUY



Naval-CVSB24

Combo Vanity Sink Bases Full Height Single Door Two Drawer (Fixed top drawer front) - No Shelves-24Wx34Hx21D

\$1551.35

**BUY** 



Naval-CVSB27

Combo Vanity Sink Bases Full Height Single Door Two Drawer (Fixed top drawer front) - No Shelves-27Wx34Hx21D

\$1620.35

BUY



Naval-CVSB30

Combo Vanity Sink Bases Full Height Single Door Two Drawer (Fixed top drawer front) - No Shelves-30Wx34Hx21D

\$1691.65

BUY



Naval-CVSB33

Combo Vanity Sink Bases Full Height Single Door Two Drawer (Fixed top drawer front) - No Shelves-33Wx34Hx21D

\$1781.35

BUY



Naval-CVSB36-S

Combo Vanity Sink Bases Full Height