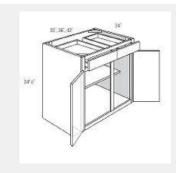

\$877.5

GI-B33

**Double Door Base** Cabinet- 1 Drawer - 33W x 24D x 34H

\$915.42

GI-TC15 BLUM

Trash Can For B15 Base Cabinet with Blum Slide

\$1126.67

GI-TC15FHD BLUM

\$808.33

**Double Door Sink Base** Cabinet - 1 Drawer -33WX34HX24D

\$677.08

Double Full Height Door Base Cabinet- 2 Shelves -36Wx34H x 24D

\$709.25

GI-VSB36-34

**Double Door Vanity Sink** Base Cabinet - 1 Drawer Front- 36W x 34H x 21D

\$731.25

GI-W2730

**Double Door Wall Cabinet** - 2 shelves -27Wx30Hx12D

\$541.67

GI-B30FD

Double Full Height Door Base Cabinet-30W x 34H x 24D

\$666.25

GI-SB30

**Double Door Sink Base** Cabinet-30Wx34Hx24D

\$613.03

22x34x3

\$195.3

Glass Door upgrade for

W1842 Cabinet

\$277.5

Overlay Filler 2.5 x 84 x