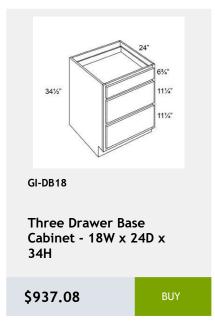

\$969.58

**Three Drawer Base** Cabinet - 21W x 24D x 34H

\$969.58

GI-WDC2442

Single Door Diagonal Wall Cabinet - 3 Shelves -24Wx42Hx24D

\$839.58

Single Door Diagonal Corner Wall Cabinet - 2 shelves - 27W x 12D x 36H