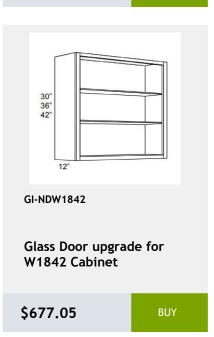

**Double Door Sink Base** Cabinet-30Wx34Hx24D

\$613.03

22x34x3

\$195.3

Glass Door upgrade for

W1842 Cabinet

\$277.5

Overlay Filler 2.5 x 84 x