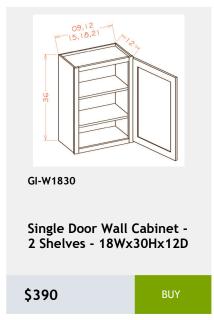

0.75

\$271.25

Single Door Wall Cabinet -

12W x 15H x 13D

\$243.75

W3630 cabinet

\$167.92

Moulding 96