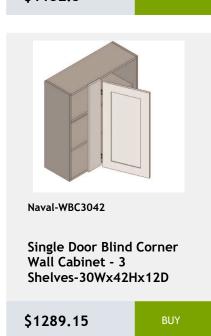

# 36 Naval

shelf -27Wx24Dx34H

\$956.8

\$1657.15

\$2474.8

Shelves-36Wx84Hx24D

\$3811.1

\$1213.25