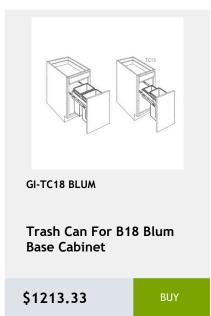

\$877.5

GI-B33

**Double Door Base** Cabinet- 1 Drawer - 33W x 24D x 34H

\$915.42

GI-TC15 BLUM

Trash Can For B15 Base Cabinet with Blum Slide

\$1126.67

GI-TC15FHD BLUM