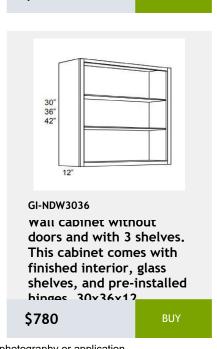

Trash Can For B15FHD **Base Cabinet** 

\$1126.67

**Double Door Wall Cabinet** - 3 Shelves-33Wx42Hx12D

\$834.17

wall capinet without doors and with 3 shelves. This cabinet comes with finished interior, glass shelves, and pre-installed

\$709.58

GI-W2736

Double Door Wall Cabinet-2 shelves - 27 x 36 x 12

\$591.33

GI-NDW2442

wall capinet without doors and with 3 shelves. This cabinet comes with finished interior, glass shelves, and pre-installed hinges 74Wv47Hv17D