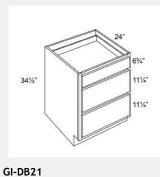

\$969.58

**Three Drawer Base** Cabinet - 21W x 24D x 34H

\$969.58

GI-WDC2442

Single Door Diagonal Wall Cabinet - 3 Shelves -24Wx42Hx24D

\$839.58

Single Door Diagonal Corner Wall Cabinet - 2 shelves - 27W x 12D x 36H