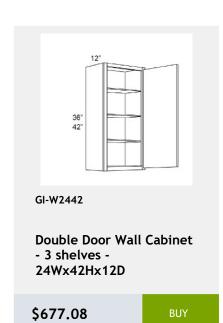

Trash Can For B15FHD **Base Cabinet** 

\$1126.67

**Double Door Wall Cabinet** - 3 Shelves-33Wx42Hx12D

\$834.17

wall capinet without doors and with 3 shelves. This cabinet comes with finished interior, glass shelves, and pre-installed