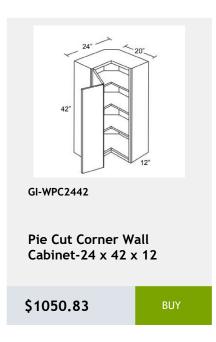

\$969.58

**Three Drawer Base** Cabinet - 21W x 24D x 34H

\$969.58

GI-WDC2442

Single Door Diagonal Wall Cabinet - 3 Shelves -24Wx42Hx24D

\$839.58

Single Door Diagonal Corner Wall Cabinet - 2 shelves - 27W x 12D x 36H