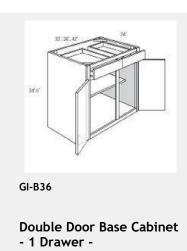

\$877.5

GI-B33

**Double Door Base** Cabinet- 1 Drawer - 33W x 24D x 34H

\$915.42

GI-TC15 BLUM

Trash Can For B15 Base Cabinet with Blum Slide

\$1126.67

GI-TC15FHD BLUM