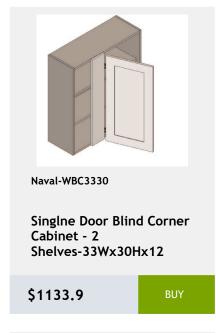

# 36 Naval

shelf -27Wx24Dx34H

\$956.8

\$1657.15

\$2474.8

Shelves-36Wx84Hx24D

\$3811.1

\$1213.25