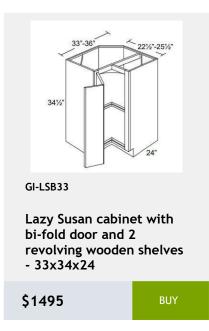

# 36 Naval

shelf -27Wx24Dx34H

\$956.8

\$1657.15

\$2474.8

Shelves-36Wx84Hx24D

\$3811.1

\$1213.25