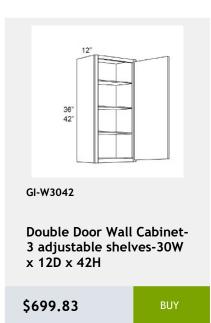

nished interior, glass shelves, and pre-installed

\$808.33



**Double Door Sink Base** Cabinet - 1 Drawer -33WX34HX24D

\$677.08



Double Full Height Door Base Cabinet- 2 Shelves -36Wx34H x 24D

\$709.25



GI-VSB36-34

**Double Door Vanity Sink** Base Cabinet - 1 Drawer Front- 36W x 34H x 21D

\$709.58



GI-W2736

Double Door Wall Cabinet-2 shelves - 27 x 36 x 12

\$591.33



GI-NDW2442

wall capinet without doors and with 3 shelves. This cabinet comes with finished interior, glass shelves, and pre-installed hinges 74Wv47Hv17D

\$731.25



GI-W2730

**Double Door Wall Cabinet** - 2 shelves -27Wx30Hx12D

\$541.67



GI-B30FD

Double Full Height Door Base Cabinet-30W x 34H x 24D

\$666.25



GI-SB30

**Double Door Sink Base** Cabinet-30Wx34Hx24D

\$613.03



































































































































































































22x34x3

\$195.3





Glass Door upgrade for

W1842 Cabinet

\$277.5



Overlay Filler 2.5 x 84 x

0.75

\$271.25

Single Door Wall Cabinet -

12W x 15H x 13D

\$243.75









W3630 cabinet

\$167.92



Moulding 96

\$195

.75x2.5x96

\$189.58



\$99.67



\$89.92

\$93.17



\$46.58

\$48.75

\$58.5















\$3775.42





\$530.83



\$601.25

\$579.58



































# 36 Naval