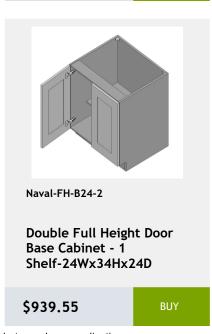

# 36 Naval

shelf -27Wx24Dx34H

\$956.8

\$1657.15

\$2474.8

Shelves-36Wx84Hx24D

\$3811.1

\$1213.25