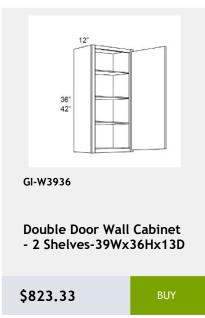

\$709.58

GI-W2736

Double Door Wall Cabinet-2 shelves - 27 x 36 x 12

\$591.33

GI-NDW2442

wall capinet without doors and with 3 shelves. This cabinet comes with finished interior, glass shelves, and pre-installed hinges 74Wv47Hv17D