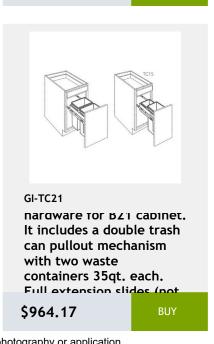

\$877.5

GI-B33

**Double Door Base** Cabinet- 1 Drawer - 33W x 24D x 34H

\$915.42

GI-TC15 BLUM

Trash Can For B15 Base Cabinet with Blum Slide

\$1126.67

GI-TC15FHD BLUM