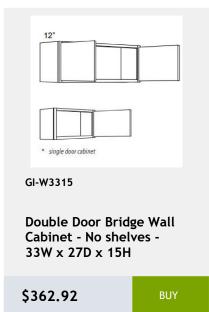

\$709.58

GI-W2736

Double Door Wall Cabinet-2 shelves - 27 x 36 x 12

\$591.33

GI-NDW2442

wall capinet without doors and with 3 shelves. This cabinet comes with finished interior, glass shelves, and pre-installed hinges 74Wv47Hv17D