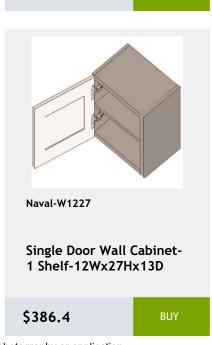

le Door Sink Base** Cabinet-30Wx34Hx24D

\$613.03



































































































































































































22x34x3

\$195.3





Glass Door upgrade for

W1842 Cabinet

\$277.5



Overlay Filler 2.5 x 84 x

0.75

\$271.25

Single Door Wall Cabinet -

12W x 15H x 13D

\$243.75









W3630 cabinet

\$167.92



Moulding 96

\$195

.75x2.5x96

\$189.58



\$99.67



\$89.92

\$93.17



\$46.58

\$48.75

\$58.5















\$3775.42





\$530.83



\$601.25

\$579.58



































# 36 Naval



























































































































































































































































































































































































































shelf -27Wx24Dx34H

\$956.8































































































































\$1657.15

























\$2474.8













Shelves-36Wx84Hx24D

\$3811.1





































\$1213.25











































Naval-FHVB36

Vanity Base Full Height Door Double Door - 1 Shelf-36Wx34Hx21D

\$1148.85

BUY



Naval-CVSB24

Combo Vanity Sink Bases Full Height Single Door Two Drawer (Fixed top drawer front) - No S