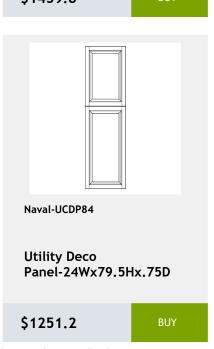

# 36 Naval

shelf -27Wx24Dx34H

\$956.8

\$1657.15

\$2474.8

Shelves-36Wx84Hx24D

\$3811.1

\$1213.25