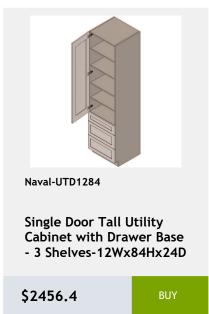

3.17



\$46.58

\$48.75

\$58.5















\$3775.42





\$530.83



\$601.25

\$579.58



































# 36 Naval



























































































































































































































































































































































































































shelf -27Wx24Dx34H

\$956.8































































































































\$1657.15

























\$2474.8













Shelves-36Wx84Hx24D

\$3811.1





































\$1213.25











































Naval-FHVB36

Vanity Base Full Height Door Double Door - 1 Shelf-36Wx34Hx21D

\$1148.85

BUY



Naval-CVSB24

Combo Vanity Sink Bases Full Height Single Door Two Drawer (Fixed top drawer front) - No Shelves-24Wx34Hx21D

\$1551.35

**BUY** 



Naval-CVSB27

Combo Vanity Sink Bases Full Height Single Door Two Drawer (Fixed top drawer front) - No Shelves-27Wx34Hx21D

\$1620.35

BUY



Naval-CVSB30

Combo Vanity Sink Bases Full Height Single Door Two Drawer (Fixed top drawer front) - No Shelves-30Wx34Hx21D

\$1691.65

BUY



Naval-CVSB33

Combo Vanity Sink Bases Full Height Single Door Two Drawer (Fixed top drawer front) - No Shelves-33Wx34Hx21D

\$1781.35

BUY



Naval-CVSB36-S

Combo Vanity Sink Bases Full Hei