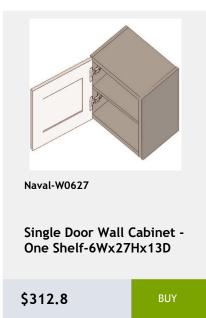

Double Door Sink Base** Cabinet-30Wx34Hx24D

\$613.03



































































































































































































22x34x3

\$195.3





Glass Door upgrade for

W1842 Cabinet

\$277.5



Overlay Filler 2.5 x 84 x

0.75

\$271.25

Single Door Wall Cabinet -

12W x 15H x 13D

\$243.75









W3630 cabinet

\$167.92



Moulding 96

\$195

.75x2.5x96

\$189.58



\$99.67



\$89.92

\$93.17



\$46.58

\$48.75

\$58.5















\$3775.42





\$530.83



\$601.25

\$579.58



































# 36 Naval



























































































































































































































































































































































































































shelf -27Wx24Dx34H

\$956.8































































































































\$1657.15

























\$2474.8













Shelves-36Wx84Hx24D

\$3811.1





































\$1213.25











































Naval-FHVB36

Vanity Base Full Height Door Double Door - 1 Shelf-36Wx34Hx21D

\$1148.85

BUY



Naval-CVSB24

Combo Vanity Sink Bases Full Height Single Door Two Drawer (Fixed top drawer front) -