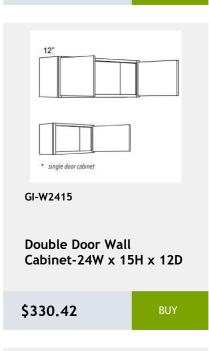

Trash Can For B15FHD **Base Cabinet** 

\$1126.67

**Double Door Wall Cabinet** - 3 Shelves-33Wx42Hx12D

\$834.17

wall capinet without doors and with 3 shelves. This cabinet comes with finished interior, glass shelves, and pre-installed