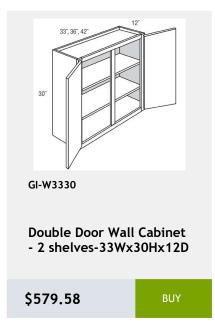

\$731.25

GI-W2730

**Double Door Wall Cabinet** - 2 shelves -27Wx30Hx12D

\$541.67

GI-B30FD

Double Full Height Door Base Cabinet-30W x 34H x 24D

\$666.25

GI-SB30