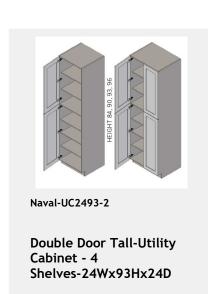

# 36 Naval

shelf -27Wx24Dx34H

\$956.8

\$1657.15

\$2474.8

Shelves-36Wx84Hx24D

\$3811.1

\$1213.25