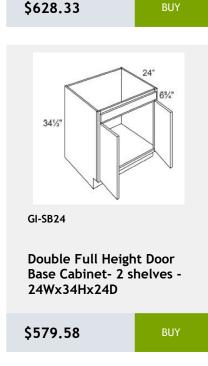

**Double Door Sink Base** Cabinet-30Wx34Hx24D

\$613.03

22x34x3

\$195.3

Glass Door upgrade for

W1842 Cabinet

\$277.5

Overlay Filler 2.5 x 84 x