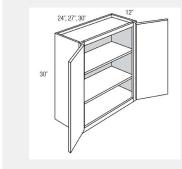

\$731.25

GI-W2730

**Double Door Wall Cabinet** - 2 shelves -27Wx30Hx12D

\$541.67

GI-B30FD

Double Full Height Door Base Cabinet-30W x 34H x 24D

\$666.25

GI-SB30