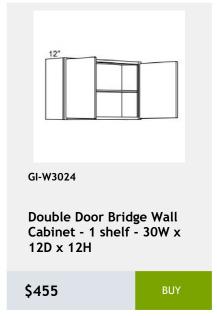

\$877.5

GI-B33

**Double Door Base** Cabinet- 1 Drawer - 33W x 24D x 34H

\$915.42

GI-TC15 BLUM

Trash Can For B15 Base Cabinet with Blum Slide

\$1126.67

GI-TC15FHD BLUM

Trash Can For B15FHD **Base Cabinet** 

\$1126.67

**Double Door Wall Cabinet** - 3 Shelves-33Wx42Hx12D

\$834.17

wall capinet without doors and with 3 shelves. This cabinet comes with finished interior, glass shelves, and pre-installed