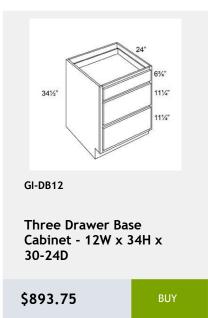

\$969.58

**Three Drawer Base** Cabinet - 21W x 24D x 34H

\$969.58

GI-WDC2442

Single Door Diagonal Wall Cabinet - 3 Shelves -24Wx42Hx24D

\$839.58

Single Door Diagonal Corner Wall Cabinet - 2 shelves - 27W x 12D x 36H