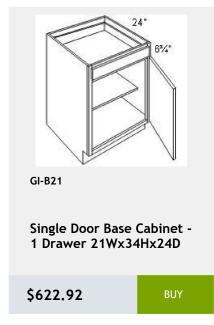

\$969.58

**Three Drawer Base** Cabinet - 21W x 24D x 34H

\$969.58

GI-WDC2442

Single Door Diagonal Wall Cabinet - 3 Shelves -24Wx42Hx24D

\$839.58

Single Door Diagonal Corner Wall Cabinet - 2 shelves - 27W x 12D x 36H