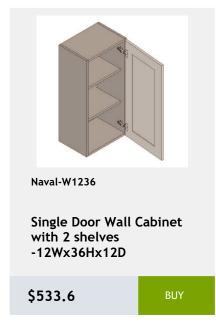

0.75

\$271.25

Single Door Wall Cabinet -

12W x 15H x 13D

\$243.75

W3630 cabinet

\$167.92

Moulding 96