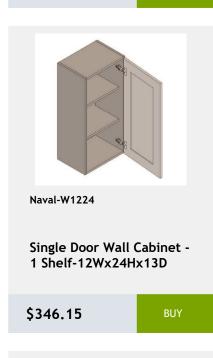

0.75

\$271.25

Single Door Wall Cabinet -

12W x 15H x 13D

\$243.75

W3630 cabinet

\$167.92

Moulding 96