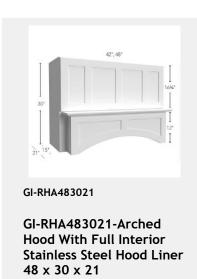

or, glass shelves, and pre-installed hinges 74Wv47Hv17D

\$731.25



GI-W2730

**Double Door Wall Cabinet** - 2 shelves -27Wx30Hx12D

\$541.67



GI-B30FD

Double Full Height Door Base Cabinet-30W x 34H x 24D

\$666.25



GI-SB30

**Double Door Sink Base** Cabinet-30Wx34Hx24D

\$613.03



































































































































































































22x34x3

\$195.3





Glass Door upgrade for

W1842 Cabinet

\$277.5



Overlay Filler 2.5 x 84 x

0.75

\$271.25

Single Door Wall Cabinet -

12W x 15H x 13D

\$243.75









W3630 cabinet

\$167.92



Moulding 96

\$195

.75x2.5x96

\$189.58



\$99.67



\$89.92

\$93.17



\$46.58

\$48.75

\$58.5















\$3775.42





\$530.83



\$601.25

\$579.58



































# 36 Naval



























































































































































































































































































































































































































shelf -27Wx24Dx34H

\$956.8































































































































\$1657.15

























\$2474.8













Shelves-36Wx84Hx24D

\$3811.1





































\$1213.25