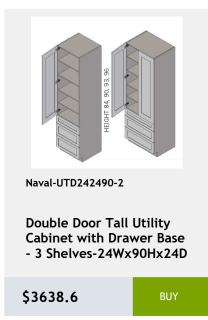

# 36 Naval

shelf -27Wx24Dx34H

\$956.8

\$1657.15

\$2474.8

Shelves-36Wx84Hx24D

\$3811.1

\$1213.25