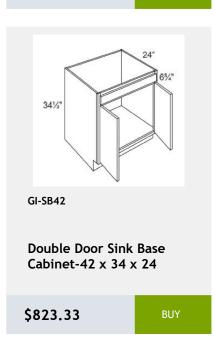

\$808.33

**Double Door Sink Base** Cabinet - 1 Drawer -33WX34HX24D

\$677.08

Double Full Height Door Base Cabinet- 2 Shelves -36Wx34H x 24D

\$709.25

GI-VSB36-34

**Double Door Vanity Sink** Base Cabinet - 1 Drawer Front- 36W x 34H x 21D