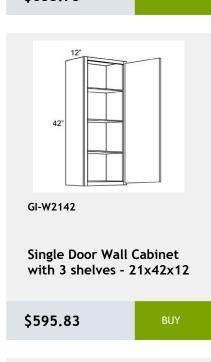

h finished interior, glass shelves, and pre-installed

\$808.33



**Double Door Sink Base** Cabinet - 1 Drawer -33WX34HX24D

\$677.08



Double Full Height Door Base Cabinet- 2 Shelves -36Wx34H x 24D

\$709.25



GI-VSB36-34

**Double Door Vanity Sink** Base Cabinet - 1 Drawer Front- 36W x 34H x 21D

\$709.58



GI-W2736

Double Door Wall Cabinet-2 shelves - 27 x 36 x 12

\$591.33



GI-NDW2442

wall capinet without doors and with 3 shelves. This cabinet comes with finished interior, glass shelves, and pre-installed hinges 74Wv47Hv17D

\$731.25



GI-W2730

**Double Door Wall Cabinet** - 2 shelves -27Wx30Hx12D

\$541.67



GI-B30FD

Double Full Height Door Base Cabinet-30W x 34H x 24D

\$666.25



GI-SB30

**Double Door Sink Base** Cabinet-30Wx34Hx24D

\$613.03



































































































































































































22x34x3

\$195.3





Glass Door upgrade for

W1842 Cabinet

\$277.5



Overlay Filler 2.5 x 84 x

0.75

\$271.25

Single Door Wall Cabinet -

12W x 15H x 13D

\$243.75









W3630 cabinet

\$167.92



Moulding 96

\$195

.75x2.5x96

\$189.58



\$99.67



\$89.92

\$93.17



\$46.58

\$48.75

\$58.5















\$3775.42





\$530.83



\$601.25

\$579.58



































# 36 Naval