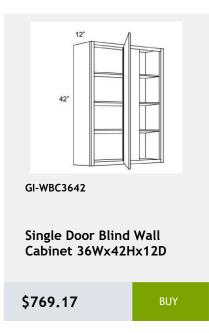

\$969.58

**Three Drawer Base** Cabinet - 21W x 24D x 34H

\$969.58

GI-WDC2442

Single Door Diagonal Wall Cabinet - 3 Shelves -24Wx42Hx24D

\$839.58

Single Door Diagonal Corner Wall Cabinet - 2 shelves - 27W x 12D x 36H