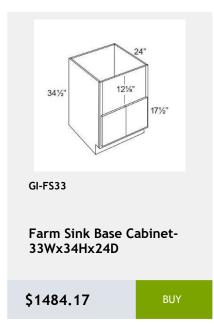

\$808.33

**Double Door Sink Base** Cabinet - 1 Drawer -33WX34HX24D

\$677.08

Double Full Height Door Base Cabinet- 2 Shelves -36Wx34H x 24D

\$709.25

GI-VSB36-34

**Double Door Vanity Sink** Base Cabinet - 1 Drawer Front- 36W x 34H x 21D