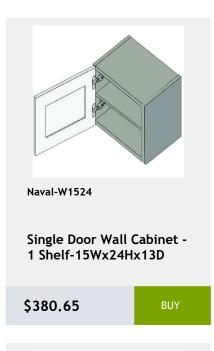

Wx34Hx24D

\$613.03



































































































































































































22x34x3

\$195.3





Glass Door upgrade for

W1842 Cabinet

\$277.5



Overlay Filler 2.5 x 84 x

0.75

\$271.25

Single Door Wall Cabinet -

12W x 15H x 13D

\$243.75









W3630 cabinet

\$167.92



Moulding 96

\$195

.75x2.5x96

\$189.58



\$99.67



\$89.92

\$93.17



\$46.58

\$48.75

\$58.5















\$3775.42





\$530.83



\$601.25

\$579.58



































# 36 Naval



























































































































































































































































































































































































































shelf -27Wx24Dx34H

\$956.8































































































































\$1657.15

























\$2474.8













Shelves-36Wx84Hx24D

\$3811.1





































\$1213.25











































Naval-FHVB36

Vanity Base Full Height Door Double Door - 1 Shelf-36Wx34Hx21D

\$1148.85

BUY



Naval-CVSB24

Combo Vanity Sink Bases Full Height Single Door Two Drawer (Fixed top drawer front) - No Shelves-24Wx34Hx21D

\$1551.35