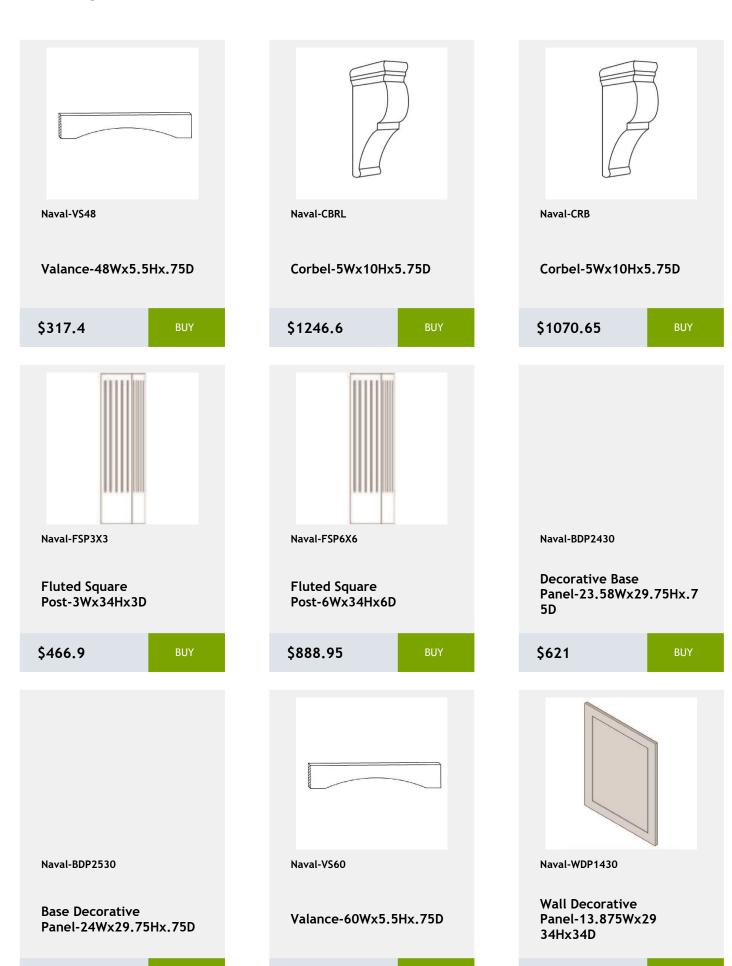

# 36 Naval

shelf -27Wx24Dx34H

\$956.8

\$1657.15

\$2474.8

Shelves-36Wx84Hx24D

\$3811.1

\$1213.25