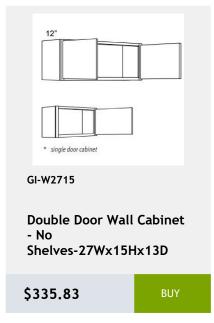

uble Full Height Door Base Cabinet- 2 Shelves -36Wx34H x 24D

\$709.25



GI-VSB36-34

**Double Door Vanity Sink** Base Cabinet - 1 Drawer Front- 36W x 34H x 21D

\$709.58



GI-W2736

Double Door Wall Cabinet-2 shelves - 27 x 36 x 12

\$591.33



GI-NDW2442

wall capinet without doors and with 3 shelves. This cabinet comes with finished interior, glass shelves, and pre-installed hinges 74Wv47Hv17D

\$731.25



GI-W2730

**Double Door Wall Cabinet** - 2 shelves -27Wx30Hx12D

\$541.67



GI-B30FD

Double Full Height Door Base Cabinet-30W x 34H x 24D

\$666.25



GI-SB30

**Double Door Sink Base** Cabinet-30Wx34Hx24D

\$613.03



































































































































































































22x34x3

\$195.3





Glass Door upgrade for

W1842 Cabinet

\$277.5



Overlay Filler 2.5 x 84 x

0.75

\$271.25

Single Door Wall Cabinet -

12W x 15H x 13D

\$243.75









W3630 cabinet

\$167.92



Moulding 96

\$195

.75x2.5x96

\$189.58



\$99.67



\$89.92

\$93.17



\$46.58

\$48.75

\$58.5















\$3775.42





\$530.83



\$601.25

\$579.58



































# 36 Naval