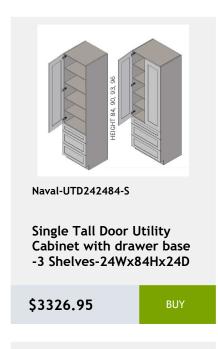

# 36 Naval

shelf -27Wx24Dx34H

\$956.8

\$1657.15

\$2474.8

Shelves-36Wx84Hx24D

\$3811.1

\$1213.25