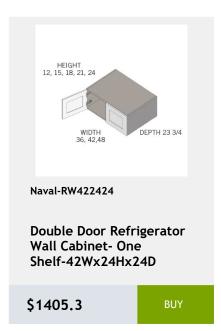

# 36 Naval

shelf -27Wx24Dx34H

\$956.8

\$1657.15

\$2474.8

Shelves-36Wx84Hx24D

\$3811.1

\$1213.25