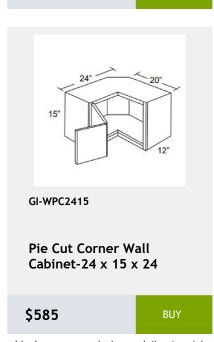

\$969.58

**Three Drawer Base** Cabinet - 21W x 24D x 34H

\$969.58

GI-WDC2442

Single Door Diagonal Wall Cabinet - 3 Shelves -24Wx42Hx24D

\$839.58

Single Door Diagonal Corner Wall Cabinet - 2 shelves - 27W x 12D x 36H