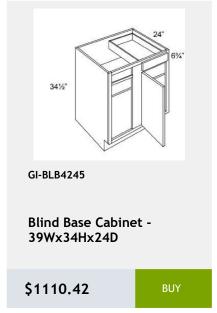

\$877.5

GI-B33

**Double Door Base** Cabinet- 1 Drawer - 33W x 24D x 34H

\$915.42

GI-TC15 BLUM

Trash Can For B15 Base Cabinet with Blum Slide

\$1126.67

GI-TC15FHD BLUM