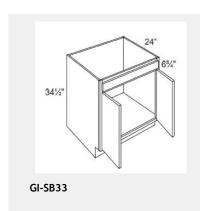

\$808.33

**Double Door Sink Base** Cabinet - 1 Drawer -33WX34HX24D

\$677.08

Double Full Height Door Base Cabinet- 2 Shelves -36Wx34H x 24D

\$709.25

GI-VSB36-34

**Double Door Vanity Sink** Base Cabinet - 1 Drawer Front- 36W x 34H x 21D