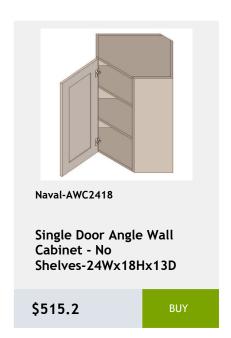

# 36 Naval

shelf -27Wx24Dx34H

\$956.8

\$1657.15

\$2474.8

Shelves-36Wx84Hx24D

\$3811.1

\$1213.25