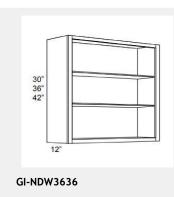

\$709.58

GI-W2736

Double Door Wall Cabinet-2 shelves - 27 x 36 x 12

\$591.33

GI-NDW2442

wall capinet without doors and with 3 shelves. This cabinet comes with finished interior, glass shelves, and pre-installed hinges 74Wv47Hv17D