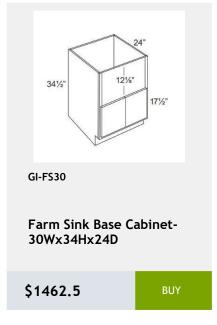

# Blue Is The New Black

Navy blue is a classic color that is both timeless and sophisticated. A relative of black, navy adds just a hint of mystery and intrigue that isn't found in its much-darker cousin. The deep rich hue punctuates depth into any kitchen and complements a variety of colors, making it the perfect accent to backsplashes, countertops, or walls. Not only is it versatile, but it's a color that will remain stylish for years to come.



New England Cabinetry & Millwork 419 Lincoln Street Marlborough, MA 01752 508-485-8999 sales@necabinetry.com www.necabinetry.com

# Index

| Galaxy Indigo | 3  |
|---------------|----|
| Naval         | 36 |





























































































36Wx24Dx34H

\$975



GI-VDB18-34

Vanity drawer base cabinet with 3 drawers. Clearance between drawer and back panel is 2. 18WX34hX21d

\$969.58



**Three Drawer Base** Cabinet - 21W x 24D x 34H

\$969.58



GI-WDC2442

Single Door Diagonal Wall Cabinet - 3 Shelves -24Wx42Hx24D

\$839.58



Single Door Diagonal Corner Wall Cabinet - 2 shelves - 27W x 12D x 36H

\$877.5



GI-B33

**Double Door Base** Cabinet- 1 Drawer - 33W x 24D x 34H

\$915.42



GI-TC15 BLUM

Trash Can For B15 Base Cabinet with Blum Slide

\$1126.67



GI-TC15FHD BLUM

Trash Can For B15FHD **Base Cabinet** 

\$1126.67



**Double Door Wall Cabinet** - 3 Shelves-33Wx42Hx12D

\$834.17