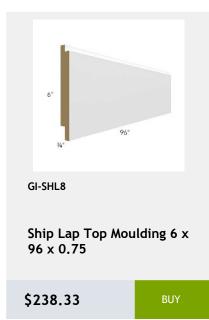

0.75

\$271.25

Single Door Wall Cabinet -

12W x 15H x 13D

\$243.75

W3630 cabinet

\$167.92

Moulding 96