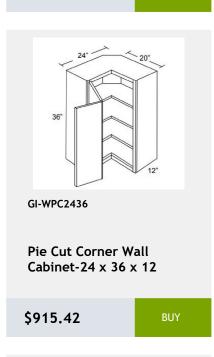

\$969.58

**Three Drawer Base** Cabinet - 21W x 24D x 34H

\$969.58

GI-WDC2442

Single Door Diagonal Wall Cabinet - 3 Shelves -24Wx42Hx24D

\$839.58

Single Door Diagonal Corner Wall Cabinet - 2 shelves - 27W x 12D x 36H