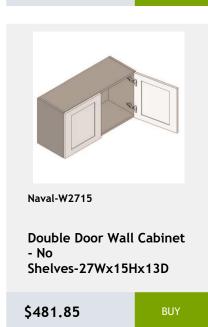

\$731.25

GI-W2730

**Double Door Wall Cabinet** - 2 shelves -27Wx30Hx12D

\$541.67

GI-B30FD

Double Full Height Door Base Cabinet-30W x 34H x 24D

\$666.25

GI-SB30