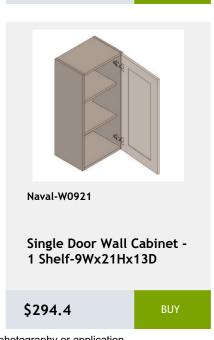

0.75

\$271.25

Single Door Wall Cabinet -

12W x 15H x 13D

\$243.75

W3630 cabinet

\$167.92

Moulding 96