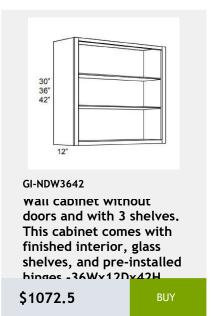

Trash Can For B15FHD **Base Cabinet** 

\$1126.67

**Double Door Wall Cabinet** - 3 Shelves-33Wx42Hx12D

\$834.17

wall capinet without doors and with 3 shelves. This cabinet comes with finished interior, glass shelves, and pre-installed

\$709.58

GI-W2736

Double Door Wall Cabinet-2 shelves - 27 x 36 x 12

\$591.33

GI-NDW2442

wall capinet without doors and with 3 shelves. This cabinet comes with finished interior, glass shelves, and pre-installed hinges 74Wv47Hv17D