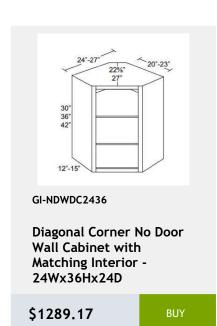

\$969.58

**Three Drawer Base** Cabinet - 21W x 24D x 34H

\$969.58

GI-WDC2442

Single Door Diagonal Wall Cabinet - 3 Shelves -24Wx42Hx24D

\$839.58

Single Door Diagonal Corner Wall Cabinet - 2 shelves - 27W x 12D x 36H