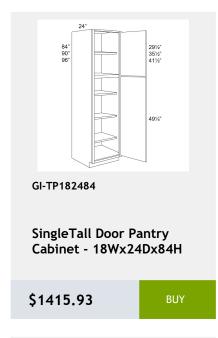

# 36 Naval

shelf -27Wx24Dx34H

\$956.8

\$1657.15

\$2474.8

Shelves-36Wx84Hx24D

\$3811.1

\$1213.25