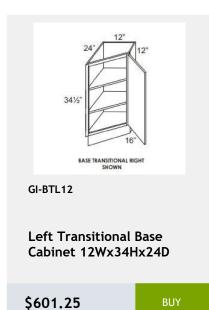

lass shelves, and pre-installed

\$808.33



**Double Door Sink Base** Cabinet - 1 Drawer -33WX34HX24D

\$677.08



Double Full Height Door Base Cabinet- 2 Shelves -36Wx34H x 24D

\$709.25



GI-VSB36-34

**Double Door Vanity Sink** Base Cabinet - 1 Drawer Front- 36W x 34H x 21D

\$709.58



GI-W2736

Double Door Wall Cabinet-2 shelves - 27 x 36 x 12

\$591.33



GI-NDW2442

wall capinet without doors and with 3 shelves. This cabinet comes with finished interior, glass shelves, and pre-installed hinges 74Wv47Hv17D

\$731.25



GI-W2730

**Double Door Wall Cabinet** - 2 shelves -27Wx30Hx12D

\$541.67



GI-B30FD

Double Full Height Door Base Cabinet-30W x 34H x 24D

\$666.25



GI-SB30

**Double Door Sink Base** Cabinet-30Wx34Hx24D

\$613.03



































































































































































































22x34x3

\$195.3





Glass Door upgrade for

W1842 Cabinet

\$277.5



Overlay Filler 2.5 x 84 x

0.75

\$271.25

Single Door Wall Cabinet -

12W x 15H x 13D

\$243.75









W3630 cabinet

\$167.92



Moulding 96

\$195

.75x2.5x96

\$189.58



\$99.67



\$89.92

\$93.17



\$46.58

\$48.75

\$58.5















\$3775.42





\$530.83



\$601.25

\$579.58



































# 36 Naval