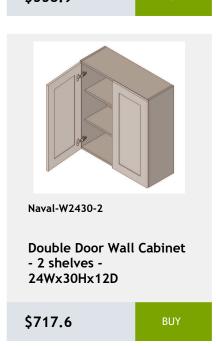

# 36 Naval

shelf -27Wx24Dx34H

\$956.8

\$1657.15

\$2474.8

Shelves-36Wx84Hx24D

\$3811.1

\$1213.25