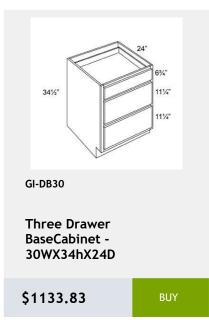

\$969.58

**Three Drawer Base** Cabinet - 21W x 24D x 34H

\$969.58

GI-WDC2442

Single Door Diagonal Wall Cabinet - 3 Shelves -24Wx42Hx24D

\$839.58

Single Door Diagonal Corner Wall Cabinet - 2 shelves - 27W x 12D x 36H