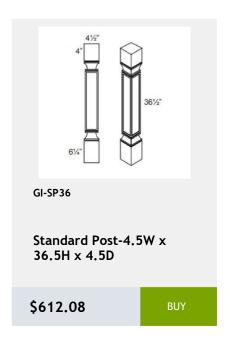

ink Base** Cabinet - 1 Drawer -33WX34HX24D

\$677.08



Double Full Height Door Base Cabinet- 2 Shelves -36Wx34H x 24D

\$709.25



GI-VSB36-34

**Double Door Vanity Sink** Base Cabinet - 1 Drawer Front- 36W x 34H x 21D

\$709.58



GI-W2736

Double Door Wall Cabinet-2 shelves - 27 x 36 x 12

\$591.33



GI-NDW2442

wall capinet without doors and with 3 shelves. This cabinet comes with finished interior, glass shelves, and pre-installed hinges 74Wv47Hv17D

\$731.25



GI-W2730

**Double Door Wall Cabinet** - 2 shelves -27Wx30Hx12D

\$541.67



GI-B30FD

Double Full Height Door Base Cabinet-30W x 34H x 24D

\$666.25



GI-SB30

**Double Door Sink Base** Cabinet-30Wx34Hx24D

\$613.03



































































































































































































22x34x3

\$195.3





Glass Door upgrade for

W1842 Cabinet

\$277.5



Overlay Filler 2.5 x 84 x

0.75

\$271.25

Single Door Wall Cabinet -

12W x 15H x 13D

\$243.75









W3630 cabinet

\$167.92



Moulding 96

\$195

.75x2.5x96

\$189.58



\$99.67



\$89.92

\$93.17



\$46.58

\$48.75

\$58.5















\$3775.42





\$530.83



\$601.25

\$579.58



































# 36 Naval