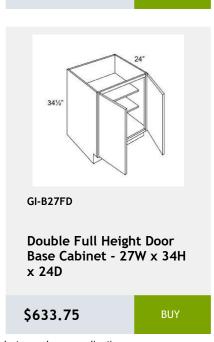

\$877.5

GI-B33

**Double Door Base** Cabinet- 1 Drawer - 33W x 24D x 34H

\$915.42

GI-TC15 BLUM

Trash Can For B15 Base Cabinet with Blum Slide

\$1126.67

GI-TC15FHD BLUM