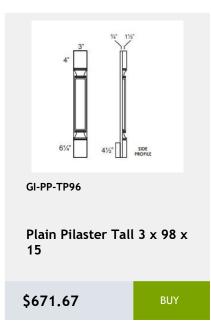

d

\$808.33



**Double Door Sink Base** Cabinet - 1 Drawer -33WX34HX24D

\$677.08



Double Full Height Door Base Cabinet- 2 Shelves -36Wx34H x 24D

\$709.25



GI-VSB36-34

**Double Door Vanity Sink** Base Cabinet - 1 Drawer Front- 36W x 34H x 21D

\$709.58



GI-W2736

Double Door Wall Cabinet-2 shelves - 27 x 36 x 12

\$591.33



GI-NDW2442

wall capinet without doors and with 3 shelves. This cabinet comes with finished interior, glass shelves, and pre-installed hinges 74Wv47Hv17D

\$731.25



GI-W2730

**Double Door Wall Cabinet** - 2 shelves -27Wx30Hx12D

\$541.67



GI-B30FD

Double Full Height Door Base Cabinet-30W x 34H x 24D

\$666.25



GI-SB30

**Double Door Sink Base** Cabinet-30Wx34Hx24D

\$613.03



































































































































































































22x34x3

\$195.3





Glass Door upgrade for

W1842 Cabinet

\$277.5



Overlay Filler 2.5 x 84 x

0.75

\$271.25

Single Door Wall Cabinet -

12W x 15H x 13D

\$243.75









W3630 cabinet

\$167.92



Moulding 96

\$195

.75x2.5x96

\$189.58



\$99.67



\$89.92

\$93.17



\$46.58

\$48.75

\$58.5















\$3775.42





\$530.83



\$601.25

\$579.58



































# 36 Naval