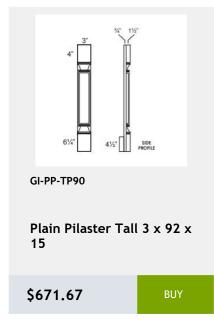

led

\$808.33



**Double Door Sink Base** Cabinet - 1 Drawer -33WX34HX24D

\$677.08



Double Full Height Door Base Cabinet- 2 Shelves -36Wx34H x 24D

\$709.25



GI-VSB36-34

**Double Door Vanity Sink** Base Cabinet - 1 Drawer Front- 36W x 34H x 21D

\$709.58



GI-W2736

Double Door Wall Cabinet-2 shelves - 27 x 36 x 12

\$591.33



GI-NDW2442

wall capinet without doors and with 3 shelves. This cabinet comes with finished interior, glass shelves, and pre-installed hinges 74Wv47Hv17D

\$731.25



GI-W2730

**Double Door Wall Cabinet** - 2 shelves -27Wx30Hx12D

\$541.67



GI-B30FD

Double Full Height Door Base Cabinet-30W x 34H x 24D

\$666.25



GI-SB30

**Double Door Sink Base** Cabinet-30Wx34Hx24D

\$613.03



































































































































































































22x34x3

\$195.3





Glass Door upgrade for

W1842 Cabinet

\$277.5



Overlay Filler 2.5 x 84 x

0.75

\$271.25

Single Door Wall Cabinet -

12W x 15H x 13D

\$243.75









W3630 cabinet

\$167.92



Moulding 96

\$195

.75x2.5x96

\$189.58



\$99.67



\$89.92

\$93.17



\$46.58

\$48.75

\$58.5















\$3775.42





\$530.83



\$601.25

\$579.58



































# 36 Naval