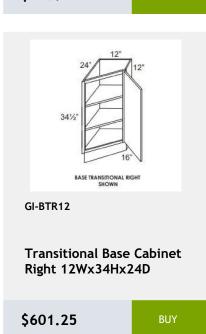

ss shelves, and pre-installed

\$808.33



**Double Door Sink Base** Cabinet - 1 Drawer -33WX34HX24D

\$677.08



Double Full Height Door Base Cabinet- 2 Shelves -36Wx34H x 24D

\$709.25



GI-VSB36-34

**Double Door Vanity Sink** Base Cabinet - 1 Drawer Front- 36W x 34H x 21D

\$709.58



GI-W2736

Double Door Wall Cabinet-2 shelves - 27 x 36 x 12

\$591.33



GI-NDW2442

wall capinet without doors and with 3 shelves. This cabinet comes with finished interior, glass shelves, and pre-installed hinges 74Wv47Hv17D

\$731.25



GI-W2730

**Double Door Wall Cabinet** - 2 shelves -27Wx30Hx12D

\$541.67



GI-B30FD

Double Full Height Door Base Cabinet-30W x 34H x 24D

\$666.25



GI-SB30

**Double Door Sink Base** Cabinet-30Wx34Hx24D

\$613.03



































































































































































































22x34x3

\$195.3





Glass Door upgrade for

W1842 Cabinet

\$277.5



Overlay Filler 2.5 x 84 x

0.75

\$271.25

Single Door Wall Cabinet -

12W x 15H x 13D

\$243.75









W3630 cabinet

\$167.92



Moulding 96

\$195

.75x2.5x96

\$189.58



\$99.67



\$89.92

\$93.17



\$46.58

\$48.75

\$58.5















\$3775.42





\$530.83



\$601.25

\$579.58



































# 36 Naval