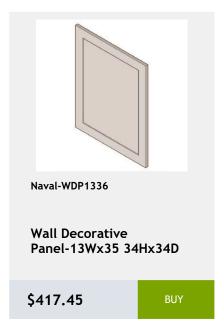

# 36 Naval

shelf -27Wx24Dx34H

\$956.8

\$1657.15

\$2474.8

Shelves-36Wx84Hx24D

\$3811.1

\$1213.25