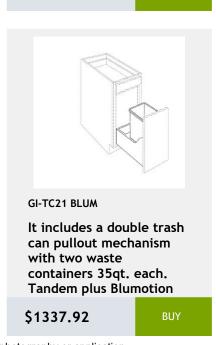

# Blue Is The New Black

Navy blue is a classic color that is both timeless and sophisticated. A relative of black, navy adds just a hint of mystery and intrigue that isn't found in its much-darker cousin. The deep rich hue punctuates depth into any kitchen and complements a variety of colors, making it the perfect accent to backsplashes, countertops, or walls. Not only is it versatile, but it's a color that will remain stylish for years to come.



New England Cabinetry & Millwork 419 Lincoln Street Marlborough, MA 01752 508-485-8999 sales@necabinetry.com www.necabinetry.com

# Index

| Galaxy Indigo | 3  |
|---------------|----|
| Naval         | 36 |





























































































36Wx24Dx34H

\$975



GI-VDB18-34

Vanity drawer base cabinet with 3 drawers. Clearance between drawer and back panel is 2. 18WX34hX21d

\$969.58



**Three Drawer Base** Cabinet - 21W x 24D x 34H

\$969.58



GI-WDC2442

Single Door Diagonal Wall Cabinet - 3 Shelves -24Wx42Hx24D

\$839.58



Single Door Diagonal Corner Wall Cabinet - 2 shelves - 27W x 12D x 36H

\$877.5



GI-B33

**Double Door Base** Cabinet- 1 Drawer - 33W x 24D x 34H

\$915.42



GI-TC15 BLUM

Trash Can For B15 Base Cabinet with Blum Slide

\$1126.67



GI-TC15FHD BLUM

Trash Can For B15FHD **Base Cabinet** 

\$1126.67



**Double Door Wall Cabinet** - 3 Shelves-33Wx42Hx12D

\$834.17











































































wall capinet without d