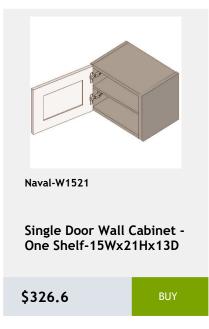

0.75

\$271.25

Single Door Wall Cabinet -

12W x 15H x 13D

\$243.75

W3630 cabinet

\$167.92

Moulding 96