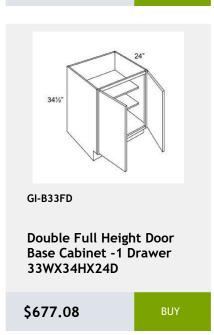

\$808.33

**Double Door Sink Base** Cabinet - 1 Drawer -33WX34HX24D

\$677.08

Double Full Height Door Base Cabinet- 2 Shelves -36Wx34H x 24D

\$709.25

GI-VSB36-34

**Double Door Vanity Sink** Base Cabinet - 1 Drawer Front- 36W x 34H x 21D