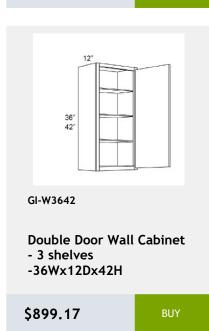

Trash Can For B15FHD **Base Cabinet** 

\$1126.67

**Double Door Wall Cabinet** - 3 Shelves-33Wx42Hx12D

\$834.17

wall capinet without doors and with 3 shelves. This cabinet comes with finished interior, glass shelves, and pre-installed