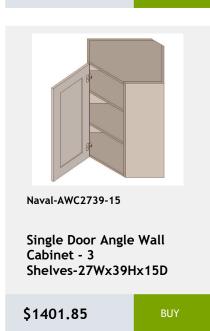

# 36 Naval

shelf -27Wx24Dx34H

\$956.8

\$1657.15

\$2474.8

Shelves-36Wx84Hx24D

\$3811.1

\$1213.25