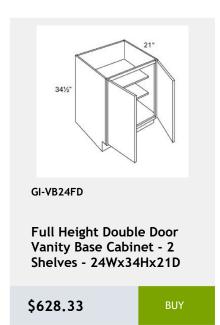

interior, glass shelves, and pre-installed

\$808.33



**Double Door Sink Base** Cabinet - 1 Drawer -33WX34HX24D

\$677.08



Double Full Height Door Base Cabinet- 2 Shelves -36Wx34H x 24D

\$709.25



GI-VSB36-34

**Double Door Vanity Sink** Base Cabinet - 1 Drawer Front- 36W x 34H x 21D

\$709.58



GI-W2736

Double Door Wall Cabinet-2 shelves - 27 x 36 x 12

\$591.33



GI-NDW2442

wall capinet without doors and with 3 shelves. This cabinet comes with finished interior, glass shelves, and pre-installed hinges 74Wv47Hv17D

\$731.25



GI-W2730

**Double Door Wall Cabinet** - 2 shelves -27Wx30Hx12D

\$541.67



GI-B30FD

Double Full Height Door Base Cabinet-30W x 34H x 24D

\$666.25



GI-SB30

**Double Door Sink Base** Cabinet-30Wx34Hx24D

\$613.03



































































































































































































22x34x3

\$195.3





Glass Door upgrade for

W1842 Cabinet

\$277.5



Overlay Filler 2.5 x 84 x

0.75

\$271.25

Single Door Wall Cabinet -

12W x 15H x 13D

\$243.75









W3630 cabinet

\$167.92



Moulding 96

\$195

.75x2.5x96

\$189.58



\$99.67



\$89.92

\$93.17



\$46.58

\$48.75

\$58.5















\$3775.42





\$530.83



\$601.25

\$579.58



































# 36 Naval