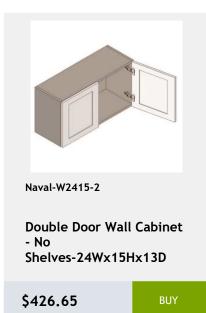

\$709.58

GI-W2736

Double Door Wall Cabinet-2 shelves - 27 x 36 x 12

\$591.33

GI-NDW2442

wall capinet without doors and with 3 shelves. This cabinet comes with finished interior, glass shelves, and pre-installed hinges 74Wv47Hv17D