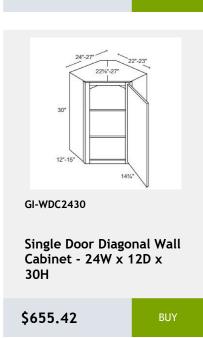

\$969.58

**Three Drawer Base** Cabinet - 21W x 24D x 34H

\$969.58

GI-WDC2442

Single Door Diagonal Wall Cabinet - 3 Shelves -24Wx42Hx24D

\$839.58

Single Door Diagonal Corner Wall Cabinet - 2 shelves - 27W x 12D x 36H