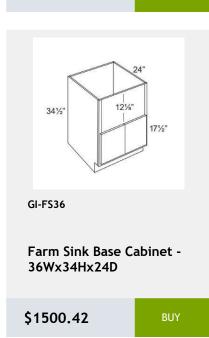

**Double Door Sink Base** Cabinet-30Wx34Hx24D

\$613.03

22x34x3

\$195.3

Glass Door upgrade for

W1842 Cabinet

\$277.5

Overlay Filler 2.5 x 84 x