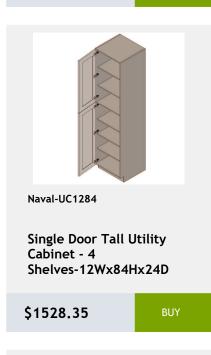

# 36 Naval

shelf -27Wx24Dx34H

\$956.8

\$1657.15

\$2474.8

Shelves-36Wx84Hx24D

\$3811.1

\$1213.25