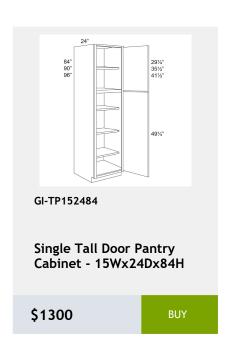

# Blue Is The New Black

Navy blue is a classic color that is both timeless and sophisticated. A relative of black, navy adds just a hint of mystery and intrigue that isn't found in its much-darker cousin. The deep rich hue punctuates depth into any kitchen and complements a variety of colors, making it the perfect accent to backsplashes, countertops, or walls. Not only is it versatile, but it's a color that will remain stylish for years to come.



New England Cabinetry & Millwork 419 Lincoln Street Marlborough, MA 01752 508-485-8999 sales@necabinetry.com www.necabinetry.com

# Index

| Galaxy Indigo | 3  |
|---------------|----|
| Naval         | 36 |





























































































36Wx24Dx34H

\$975



GI-VDB18-34

Vanity drawer base cabinet with 3 drawers. Clearance between drawer and back panel is 2. 18WX34hX21d

\$969.58



**Three Drawer Base** Cabinet - 21W x 24D x 34H

\$969.58



GI-WDC2442

Single Door Diagonal Wall Cabinet - 3 Shelves -24Wx42Hx24D

\$839.58



Single Door Diagonal Corner Wall Cabinet - 2 shelves - 27W x 12D x 36H

\$877.5



GI-B33

**Double Door Base** Cabinet- 1 Drawer - 33W x 24D x 34H

\$915.42



GI-TC15 BLUM

Trash Can For B15 Base Cabinet with Blum Slide

\$1126.67



GI-TC15FHD BLUM

Trash Can For B15FHD **Base Cabinet** 

\$1126.67



**Double Door Wall Cabinet** - 3 Shelves-33Wx42Hx12D

\$834.17