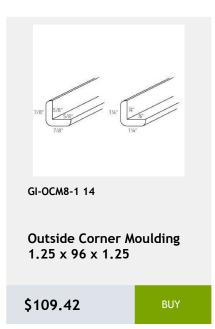

Double Door Wall Cabinet** - 2 shelves -27Wx30Hx12D

\$541.67



GI-B30FD

Double Full Height Door Base Cabinet-30W x 34H x 24D

\$666.25



GI-SB30

**Double Door Sink Base** Cabinet-30Wx34Hx24D

\$613.03



































































































































































































22x34x3

\$195.3





Glass Door upgrade for

W1842 Cabinet

\$277.5



Overlay Filler 2.5 x 84 x

0.75

\$271.25

Single Door Wall Cabinet -

12W x 15H x 13D

\$243.75









W3630 cabinet

\$167.92



Moulding 96

\$195

.75x2.5x96

\$189.58



\$99.67



\$89.92

\$93.17



\$46.58

\$48.75

\$58.5















\$3775.42





\$530.83



\$601.25

\$579.58



































# 36 Naval



























































































































































































































































































































































































































shelf -27Wx24Dx34H

\$956.8































































































































\$1657.15

























\$2474.8













Shelves-36Wx84Hx24D

\$3811.1





































\$1213.25











































Naval-FHVB36

Vanity Base Full Height Door D