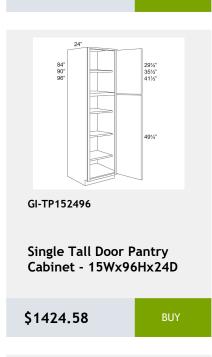

# 36 Naval

shelf -27Wx24Dx34H

\$956.8

\$1657.15

\$2474.8

Shelves-36Wx84Hx24D

\$3811.1

\$1213.25