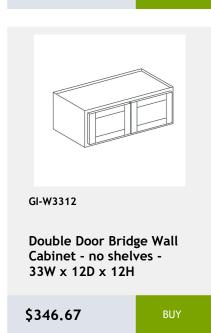

08



Double Full Height Door Base Cabinet- 2 Shelves -36Wx34H x 24D

\$709.25



GI-VSB36-34

**Double Door Vanity Sink** Base Cabinet - 1 Drawer Front- 36W x 34H x 21D

\$709.58



GI-W2736

Double Door Wall Cabinet-2 shelves - 27 x 36 x 12

\$591.33



GI-NDW2442

wall capinet without doors and with 3 shelves. This cabinet comes with finished interior, glass shelves, and pre-installed hinges 74Wv47Hv17D

\$731.25



GI-W2730

**Double Door Wall Cabinet** - 2 shelves -27Wx30Hx12D

\$541.67



GI-B30FD

Double Full Height Door Base Cabinet-30W x 34H x 24D

\$666.25



GI-SB30

**Double Door Sink Base** Cabinet-30Wx34Hx24D

\$613.03



































































































































































































22x34x3

\$195.3





Glass Door upgrade for

W1842 Cabinet

\$277.5



Overlay Filler 2.5 x 84 x

0.75

\$271.25

Single Door Wall Cabinet -

12W x 15H x 13D

\$243.75









W3630 cabinet

\$167.92



Moulding 96

\$195

.75x2.5x96

\$189.58



\$99.67



\$89.92

\$93.17



\$46.58

\$48.75

\$58.5















\$3775.42





\$530.83



\$601.25

\$579.58



































# 36 Naval