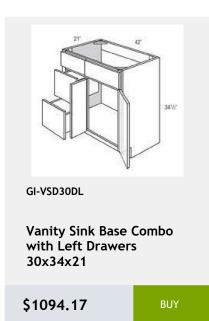

\$808.33

**Double Door Sink Base** Cabinet - 1 Drawer -33WX34HX24D

\$677.08

Double Full Height Door Base Cabinet- 2 Shelves -36Wx34H x 24D

\$709.25

GI-VSB36-34

**Double Door Vanity Sink** Base Cabinet - 1 Drawer Front- 36W x 34H x 21D