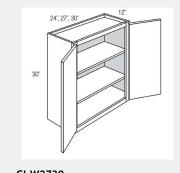

\$969.58

**Three Drawer Base** Cabinet - 21W x 24D x 34H

\$969.58

GI-WDC2442

Single Door Diagonal Wall Cabinet - 3 Shelves -24Wx42Hx24D

\$839.58

Single Door Diagonal Corner Wall Cabinet - 2 shelves - 27W x 12D x 36H