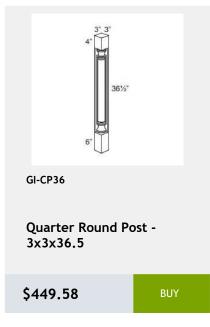

\$969.58

**Three Drawer Base** Cabinet - 21W x 24D x 34H

\$969.58

GI-WDC2442

Single Door Diagonal Wall Cabinet - 3 Shelves -24Wx42Hx24D

\$839.58

Single Door Diagonal Corner Wall Cabinet - 2 shelves - 27W x 12D x 36H