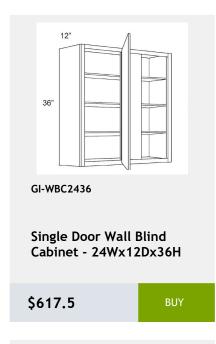

0.75

\$271.25

Single Door Wall Cabinet -

12W x 15H x 13D

\$243.75

W3630 cabinet

\$167.92

Moulding 96