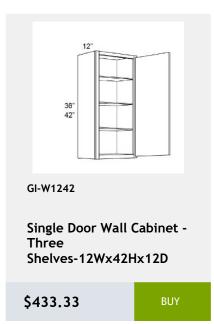

0.75

\$271.25

Single Door Wall Cabinet -

12W x 15H x 13D

\$243.75

W3630 cabinet

\$167.92

Moulding 96