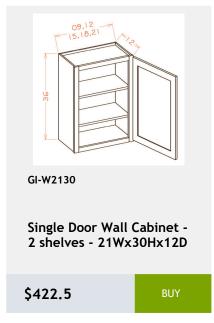

k Base** Cabinet - 1 Drawer -33WX34HX24D

\$677.08



Double Full Height Door Base Cabinet- 2 Shelves -36Wx34H x 24D

\$709.25



GI-VSB36-34

**Double Door Vanity Sink** Base Cabinet - 1 Drawer Front- 36W x 34H x 21D

\$709.58



GI-W2736

Double Door Wall Cabinet-2 shelves - 27 x 36 x 12

\$591.33



GI-NDW2442

wall capinet without doors and with 3 shelves. This cabinet comes with finished interior, glass shelves, and pre-installed hinges 74Wv47Hv17D

\$731.25



GI-W2730

**Double Door Wall Cabinet** - 2 shelves -27Wx30Hx12D

\$541.67



GI-B30FD

Double Full Height Door Base Cabinet-30W x 34H x 24D

\$666.25



GI-SB30

**Double Door Sink Base** Cabinet-30Wx34Hx24D

\$613.03



































































































































































































22x34x3

\$195.3





Glass Door upgrade for

W1842 Cabinet

\$277.5



Overlay Filler 2.5 x 84 x

0.75

\$271.25

Single Door Wall Cabinet -

12W x 15H x 13D

\$243.75









W3630 cabinet

\$167.92



Moulding 96

\$195

.75x2.5x96

\$189.58



\$99.67



\$89.92

\$93.17



\$46.58

\$48.75

\$58.5















\$3775.42





\$530.83



\$601.25

\$579.58



































# 36 Naval