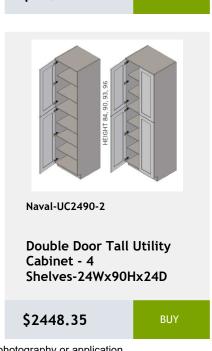

# 36 Naval

shelf -27Wx24Dx34H

\$956.8

\$1657.15

\$2474.8

Shelves-36Wx84Hx24D

\$3811.1

\$1213.25