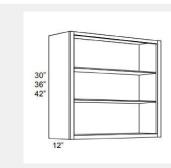

Trash Can For B15FHD **Base Cabinet** 

\$1126.67

**Double Door Wall Cabinet** - 3 Shelves-33Wx42Hx12D

\$834.17

wall capinet without doors and with 3 shelves. This cabinet comes with finished interior, glass shelves, and pre-installed