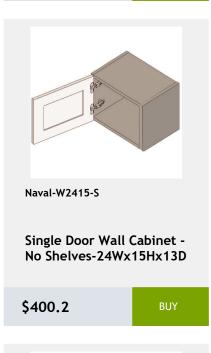

0.75

\$271.25

Single Door Wall Cabinet -

12W x 15H x 13D

\$243.75

W3630 cabinet

\$167.92

Moulding 96