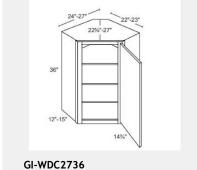

\$969.58

**Three Drawer Base** Cabinet - 21W x 24D x 34H

\$969.58

GI-WDC2442

Single Door Diagonal Wall Cabinet - 3 Shelves -24Wx42Hx24D

\$839.58

Single Door Diagonal Corner Wall Cabinet - 2 shelves - 27W x 12D x 36H