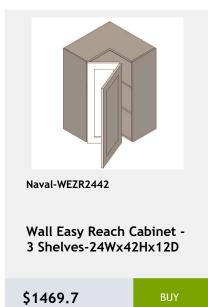

# 36 Naval

shelf -27Wx24Dx34H

\$956.8

\$1657.15

\$2474.8

Shelves-36Wx84Hx24D

\$3811.1

\$1213.25