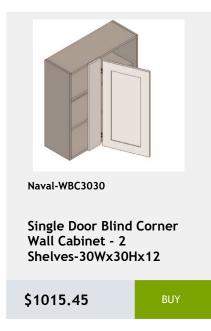

# 36 Naval

shelf -27Wx24Dx34H

\$956.8

\$1657.15

\$2474.8

Shelves-36Wx84Hx24D

\$3811.1

\$1213.25