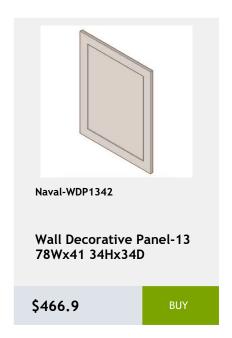

# 36 Naval

shelf -27Wx24Dx34H

\$956.8

\$1657.15

\$2474.8

Shelves-36Wx84Hx24D

\$3811.1

\$1213.25