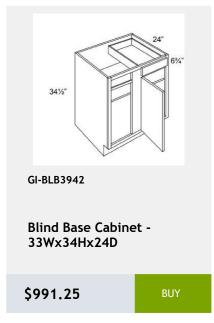

\$877.5

GI-B33

**Double Door Base** Cabinet- 1 Drawer - 33W x 24D x 34H

\$915.42

GI-TC15 BLUM

Trash Can For B15 Base Cabinet with Blum Slide

\$1126.67

GI-TC15FHD BLUM