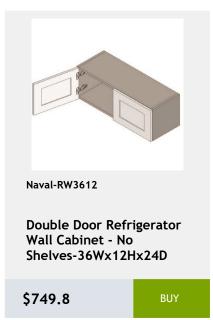

# 36 Naval

shelf -27Wx24Dx34H

\$956.8

\$1657.15

\$2474.8

Shelves-36Wx84Hx24D

\$3811.1

\$1213.25