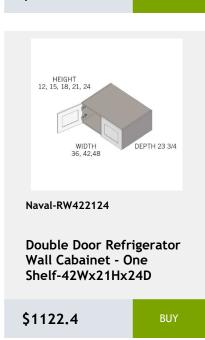

# 36 Naval

shelf -27Wx24Dx34H

\$956.8

\$1657.15

\$2474.8

Shelves-36Wx84Hx24D

\$3811.1

\$1213.25