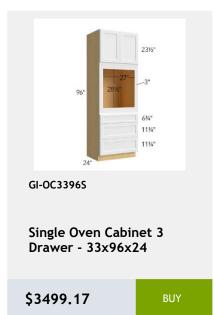

v17D

\$731.25



GI-W2730

**Double Door Wall Cabinet** - 2 shelves -27Wx30Hx12D

\$541.67



GI-B30FD

Double Full Height Door Base Cabinet-30W x 34H x 24D

\$666.25



GI-SB30

**Double Door Sink Base** Cabinet-30Wx34Hx24D

\$613.03



































































































































































































22x34x3

\$195.3





Glass Door upgrade for

W1842 Cabinet

\$277.5



Overlay Filler 2.5 x 84 x

0.75

\$271.25

Single Door Wall Cabinet -

12W x 15H x 13D

\$243.75









W3630 cabinet

\$167.92



Moulding 96

\$195

.75x2.5x96

\$189.58



\$99.67



\$89.92

\$93.17



\$46.58

\$48.75

\$58.5















\$3775.42





\$530.83



\$601.25

\$579.58



































# 36 Naval



























































































































































































































































































































































































































shelf -27Wx24Dx34H

\$956.8































































































































\$1657.15

























\$2474.8













Shelves-36Wx84Hx24D

\$3811.1





































\$1213.25











































Naval-FHVB36