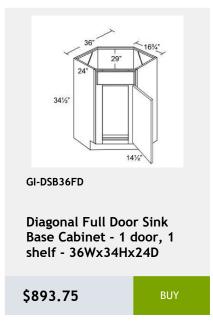

interior, glass shelves, and pre-installed hinges 74Wv47Hv17D

\$731.25



GI-W2730

**Double Door Wall Cabinet** - 2 shelves -27Wx30Hx12D

\$541.67



GI-B30FD

Double Full Height Door Base Cabinet-30W x 34H x 24D

\$666.25



GI-SB30

**Double Door Sink Base** Cabinet-30Wx34Hx24D

\$613.03



































































































































































































22x34x3

\$195.3





Glass Door upgrade for

W1842 Cabinet

\$277.5



Overlay Filler 2.5 x 84 x

0.75

\$271.25

Single Door Wall Cabinet -

12W x 15H x 13D

\$243.75









W3630 cabinet

\$167.92



Moulding 96

\$195

.75x2.5x96

\$189.58



\$99.67



\$89.92

\$93.17



\$46.58

\$48.75

\$58.5















\$3775.42





\$530.83



\$601.25

\$579.58



































# 36 Naval



























































































































































































































































































































































































































shelf -27Wx24Dx34H

\$956.8































































































































\$1657.15

























\$2474.8













Shelves-36Wx84Hx24D

\$3811.1





































\$1213.25