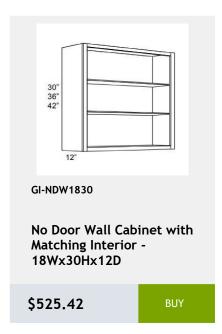

- 1 Drawer -33WX34HX24D

\$677.08



Double Full Height Door Base Cabinet- 2 Shelves -36Wx34H x 24D

\$709.25



GI-VSB36-34

**Double Door Vanity Sink** Base Cabinet - 1 Drawer Front- 36W x 34H x 21D

\$709.58



GI-W2736

Double Door Wall Cabinet-2 shelves - 27 x 36 x 12

\$591.33



GI-NDW2442

wall capinet without doors and with 3 shelves. This cabinet comes with finished interior, glass shelves, and pre-installed hinges 74Wv47Hv17D

\$731.25



GI-W2730

**Double Door Wall Cabinet** - 2 shelves -27Wx30Hx12D

\$541.67



GI-B30FD

Double Full Height Door Base Cabinet-30W x 34H x 24D

\$666.25



GI-SB30

**Double Door Sink Base** Cabinet-30Wx34Hx24D

\$613.03



































































































































































































22x34x3

\$195.3





Glass Door upgrade for

W1842 Cabinet

\$277.5



Overlay Filler 2.5 x 84 x

0.75

\$271.25

Single Door Wall Cabinet -

12W x 15H x 13D

\$243.75









W3630 cabinet

\$167.92



Moulding 96

\$195

.75x2.5x96

\$189.58



\$99.67



\$89.92

\$93.17



\$46.58

\$48.75

\$58.5















\$3775.42





\$530.83



\$601.25

\$579.58



































# 36 Naval