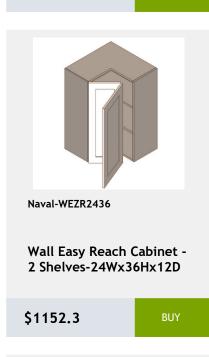

# 36 Naval

shelf -27Wx24Dx34H

\$956.8

\$1657.15

\$2474.8

Shelves-36Wx84Hx24D

\$3811.1

\$1213.25