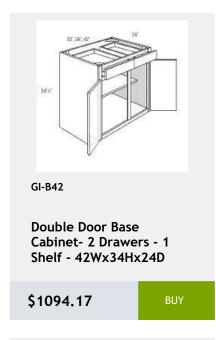

\$877.5

GI-B33

**Double Door Base** Cabinet- 1 Drawer - 33W x 24D x 34H

\$915.42

GI-TC15 BLUM

Trash Can For B15 Base Cabinet with Blum Slide

\$1126.67

GI-TC15FHD BLUM