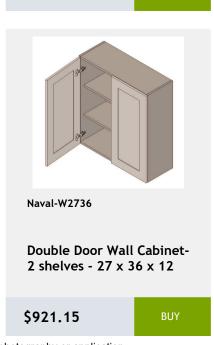

\$709.58

GI-W2736

Double Door Wall Cabinet-2 shelves - 27 x 36 x 12

\$591.33

GI-NDW2442

wall capinet without doors and with 3 shelves. This cabinet comes with finished interior, glass shelves, and pre-installed hinges 74Wv47Hv17D