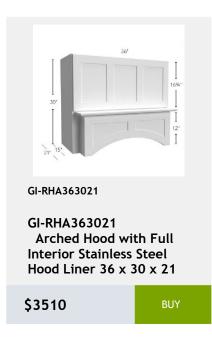

terior, glass shelves, and pre-installed hinges 74Wv47Hv17D

\$731.25



GI-W2730

**Double Door Wall Cabinet** - 2 shelves -27Wx30Hx12D

\$541.67



GI-B30FD

Double Full Height Door Base Cabinet-30W x 34H x 24D

\$666.25



GI-SB30

**Double Door Sink Base** Cabinet-30Wx34Hx24D

\$613.03



































































































































































































22x34x3

\$195.3





Glass Door upgrade for

W1842 Cabinet

\$277.5



Overlay Filler 2.5 x 84 x

0.75

\$271.25

Single Door Wall Cabinet -

12W x 15H x 13D

\$243.75









W3630 cabinet

\$167.92



Moulding 96

\$195

.75x2.5x96

\$189.58



\$99.67



\$89.92

\$93.17



\$46.58

\$48.75

\$58.5















\$3775.42





\$530.83



\$601.25

\$579.58



































# 36 Naval



























































































































































































































































































































































































































shelf -27Wx24Dx34H

\$956.8































































































































\$1657.15

























\$2474.8













Shelves-36Wx84Hx24D

\$3811.1





































\$1213.25