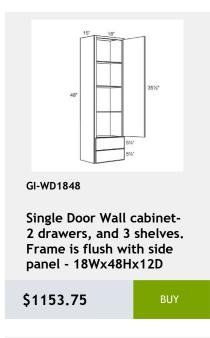

# Blue Is The New Black

Navy blue is a classic color that is both timeless and sophisticated. A relative of black, navy adds just a hint of mystery and intrigue that isn't found in its much-darker cousin. The deep rich hue punctuates depth into any kitchen and complements a variety of colors, making it the perfect accent to backsplashes, countertops, or walls. Not only is it versatile, but it's a color that will remain stylish for years to come.



New England Cabinetry & Millwork 419 Lincoln Street Marlborough, MA 01752 508-485-8999 sales@necabinetry.com www.necabinetry.com

# Index

| Galaxy Indigo | 3  |
|---------------|----|
| Naval         | 36 |





























































































36Wx24Dx34H

\$975



GI-VDB18-34

Vanity drawer base cabinet with 3 drawers. Clearance between drawer and back panel is 2. 18WX34hX21d

\$969.58



**Three Drawer Base** Cabinet - 21W x 24D x 34H

\$969.58



GI-WDC2442

Single Door Diagonal Wall Cabinet - 3 Shelves -24Wx42Hx24D

\$839.58



Single Door Diagonal Corner Wall Cabinet - 2 shelves - 27W x 12D x 36H

\$877.5



GI-B33

**Double Door Base** Cabinet- 1 Drawer - 33W x 24D x 34H

\$915.42



GI-TC15 BLUM

Trash Can For B15 Base Cabinet with Blum Slide

\$1126.67



GI-TC15FHD BLUM

Trash Can For B15FHD **Base Cabinet** 

\$1126.67



**Double Door Wall Cabinet** - 3 Shelves-33Wx42Hx12D

\$834.17