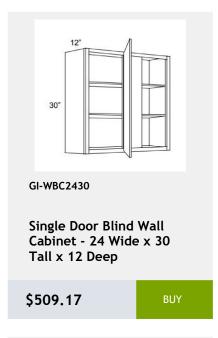

\$969.58

**Three Drawer Base** Cabinet - 21W x 24D x 34H

\$969.58

GI-WDC2442

Single Door Diagonal Wall Cabinet - 3 Shelves -24Wx42Hx24D

\$839.58

Single Door Diagonal Corner Wall Cabinet - 2 shelves - 27W x 12D x 36H