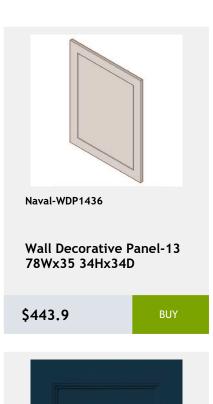

# 36 Naval

shelf -27Wx24Dx34H

\$956.8

\$1657.15

\$2474.8

Shelves-36Wx84Hx24D

\$3811.1

\$1213.25