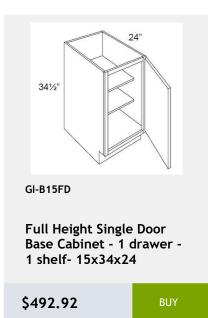

Door Sink Base** Cabinet - 1 Drawer -33WX34HX24D

\$677.08



Double Full Height Door Base Cabinet- 2 Shelves -36Wx34H x 24D

\$709.25



GI-VSB36-34

**Double Door Vanity Sink** Base Cabinet - 1 Drawer Front- 36W x 34H x 21D

\$709.58



GI-W2736

Double Door Wall Cabinet-2 shelves - 27 x 36 x 12

\$591.33



GI-NDW2442

wall capinet without doors and with 3 shelves. This cabinet comes with finished interior, glass shelves, and pre-installed hinges 74Wv47Hv17D

\$731.25



GI-W2730

**Double Door Wall Cabinet** - 2 shelves -27Wx30Hx12D

\$541.67



GI-B30FD

Double Full Height Door Base Cabinet-30W x 34H x 24D

\$666.25



GI-SB30

**Double Door Sink Base** Cabinet-30Wx34Hx24D

\$613.03



































































































































































































22x34x3

\$195.3





Glass Door upgrade for

W1842 Cabinet

\$277.5



Overlay Filler 2.5 x 84 x

0.75

\$271.25

Single Door Wall Cabinet -

12W x 15H x 13D

\$243.75









W3630 cabinet

\$167.92



Moulding 96

\$195

.75x2.5x96

\$189.58



\$99.67



\$89.92

\$93.17



\$46.58

\$48.75

\$58.5















\$3775.42





\$530.83



\$601.25

\$579.58



































# 36 Naval