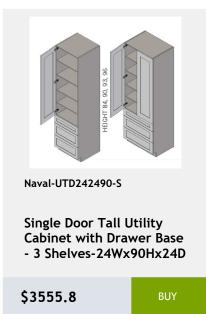

# 36 Naval

shelf -27Wx24Dx34H

\$956.8

\$1657.15

\$2474.8

Shelves-36Wx84Hx24D

\$3811.1

\$1213.25