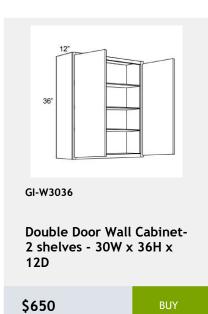

Trash Can For B15FHD **Base Cabinet** 

\$1126.67

**Double Door Wall Cabinet** - 3 Shelves-33Wx42Hx12D

\$834.17

wall capinet without doors and with 3 shelves. This cabinet comes with finished interior, glass shelves, and pre-installed