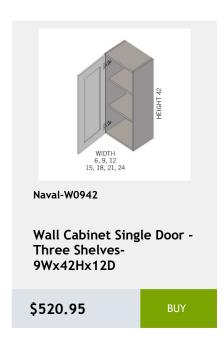

ll Cabinet** - 2 shelves -27Wx30Hx12D

\$541.67



GI-B30FD

Double Full Height Door Base Cabinet-30W x 34H x 24D

\$666.25



GI-SB30

**Double Door Sink Base** Cabinet-30Wx34Hx24D

\$613.03



































































































































































































22x34x3

\$195.3





Glass Door upgrade for

W1842 Cabinet

\$277.5



Overlay Filler 2.5 x 84 x

0.75

\$271.25

Single Door Wall Cabinet -

12W x 15H x 13D

\$243.75









W3630 cabinet

\$167.92



Moulding 96

\$195

.75x2.5x96

\$189.58



\$99.67



\$89.92

\$93.17



\$46.58

\$48.75

\$58.5















\$3775.42





\$530.83



\$601.25

\$579.58



































# 36 Naval



























































































































































































































































































































































































































shelf -27Wx24Dx34H

\$956.8































































































































\$1657.15

























\$2474.8













Shelves-36Wx84Hx24D

\$3811.1





































\$1213.25











































Naval-FHVB36

Vanity Base Full Height Door Double Door - 1