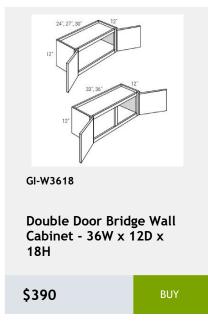

rawer -33WX34HX24D

\$677.08



Double Full Height Door Base Cabinet- 2 Shelves -36Wx34H x 24D

\$709.25



GI-VSB36-34

**Double Door Vanity Sink** Base Cabinet - 1 Drawer Front- 36W x 34H x 21D

\$709.58



GI-W2736

Double Door Wall Cabinet-2 shelves - 27 x 36 x 12

\$591.33



GI-NDW2442

wall capinet without doors and with 3 shelves. This cabinet comes with finished interior, glass shelves, and pre-installed hinges 74Wv47Hv17D

\$731.25



GI-W2730

**Double Door Wall Cabinet** - 2 shelves -27Wx30Hx12D

\$541.67



GI-B30FD

Double Full Height Door Base Cabinet-30W x 34H x 24D

\$666.25



GI-SB30

**Double Door Sink Base** Cabinet-30Wx34Hx24D

\$613.03



































































































































































































22x34x3

\$195.3





Glass Door upgrade for

W1842 Cabinet

\$277.5



Overlay Filler 2.5 x 84 x

0.75

\$271.25

Single Door Wall Cabinet -

12W x 15H x 13D

\$243.75









W3630 cabinet

\$167.92



Moulding 96

\$195

.75x2.5x96

\$189.58



\$99.67



\$89.92

\$93.17



\$46.58

\$48.75

\$58.5















\$3775.42





\$530.83



\$601.25

\$579.58



































# 36 Naval