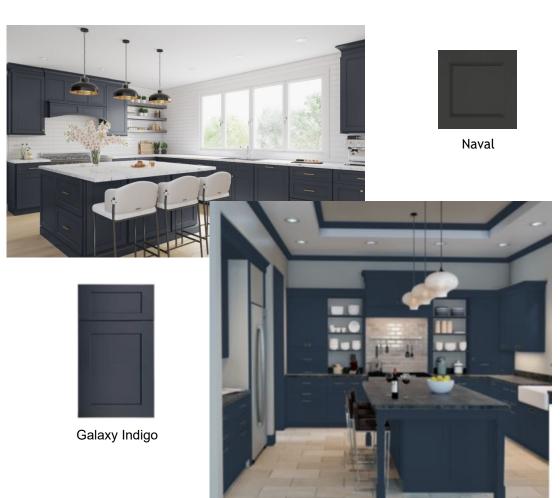

# Blue Is The New Black

Navy blue is a classic color that is both timeless and sophisticated. A relative of black, navy adds just a hint of mystery and intrigue that isn't found in its much-darker cousin. The deep rich hue punctuates depth into any kitchen and complements a variety of colors, making it the perfect accent to backsplashes, countertops, or walls. Not only is it versatile, but it's a color that will remain stylish for years to come.

# Index

| Galaxy Indigo | 3  |
|---------------|----|
| Naval         | 36 |

36Wx24Dx34H

\$975

GI-VDB18-34

Vanity drawer base cabinet with 3 drawers. Clearance between drawer and back panel is 2. 18WX34hX21d