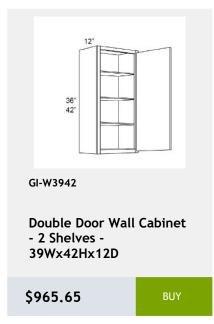

Trash Can For B15FHD **Base Cabinet** 

\$1126.67

**Double Door Wall Cabinet** - 3 Shelves-33Wx42Hx12D

\$834.17

wall capinet without doors and with 3 shelves. This cabinet comes with finished interior, glass shelves, and pre-installed