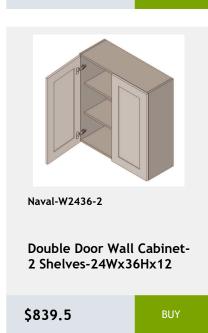

# 36 Naval

shelf -27Wx24Dx34H

\$956.8

\$1657.15

\$2474.8

Shelves-36Wx84Hx24D

\$3811.1

\$1213.25