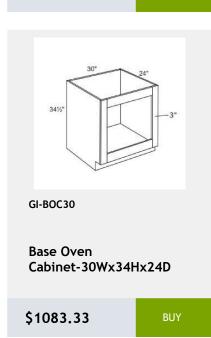

\$877.5

GI-B33

**Double Door Base** Cabinet- 1 Drawer - 33W x 24D x 34H

\$915.42

GI-TC15 BLUM

Trash Can For B15 Base Cabinet with Blum Slide

\$1126.67

GI-TC15FHD BLUM