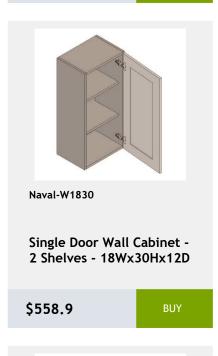

# 36 Naval

shelf -27Wx24Dx34H

\$956.8

\$1657.15

\$2474.8

Shelves-36Wx84Hx24D

\$3811.1

\$1213.25