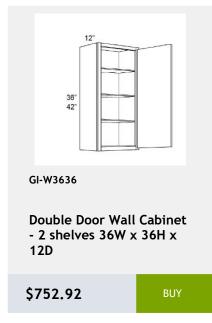

\$709.58

GI-W2736

Double Door Wall Cabinet-2 shelves - 27 x 36 x 12

\$591.33

GI-NDW2442

wall capinet without doors and with 3 shelves. This cabinet comes with finished interior, glass shelves, and pre-installed hinges 74Wv47Hv17D