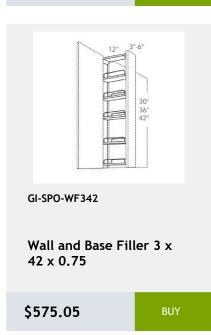

\$969.58

**Three Drawer Base** Cabinet - 21W x 24D x 34H

\$969.58

GI-WDC2442

Single Door Diagonal Wall Cabinet - 3 Shelves -24Wx42Hx24D

\$839.58

Single Door Diagonal Corner Wall Cabinet - 2 shelves - 27W x 12D x 36H