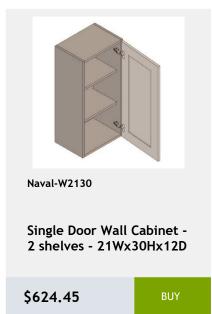

# 36 Naval

shelf -27Wx24Dx34H

\$956.8

\$1657.15

\$2474.8

Shelves-36Wx84Hx24D

\$3811.1

\$1213.25