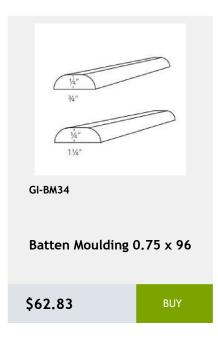

0.75

\$271.25

Single Door Wall Cabinet -

12W x 15H x 13D

\$243.75

W3630 cabinet

\$167.92

Moulding 96