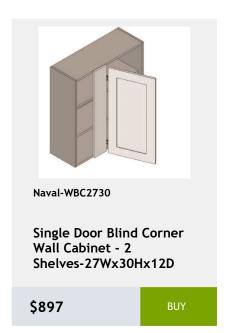

# 36 Naval

shelf -27Wx24Dx34H

\$956.8

\$1657.15

\$2474.8

Shelves-36Wx84Hx24D

\$3811.1

\$1213.25