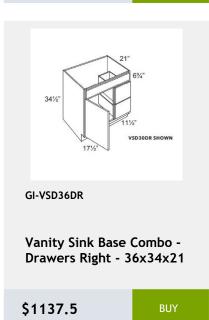

\$808.33

**Double Door Sink Base** Cabinet - 1 Drawer -33WX34HX24D

\$677.08

Double Full Height Door Base Cabinet- 2 Shelves -36Wx34H x 24D

\$709.25

GI-VSB36-34

**Double Door Vanity Sink** Base Cabinet - 1 Drawer Front- 36W x 34H x 21D