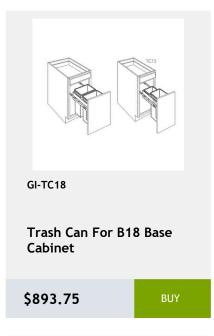

\$877.5

GI-B33

**Double Door Base** Cabinet- 1 Drawer - 33W x 24D x 34H

\$915.42

GI-TC15 BLUM

Trash Can For B15 Base Cabinet with Blum Slide

\$1126.67

GI-TC15FHD BLUM