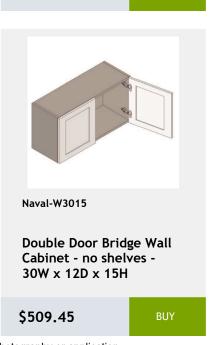

22x34x3

\$195.3





Glass Door upgrade for

W1842 Cabinet

\$277.5



Overlay Filler 2.5 x 84 x

0.75

\$271.25

Single Door Wall Cabinet -

12W x 15H x 13D

\$243.75









W3630 cabinet

\$167.92



Moulding 96

\$195

.75x2.5x96

\$189.58



\$99.67



\$89.92

\$93.17



\$46.58

\$48.75

\$58.5















\$3775.42





\$530.83



\$601.25

\$579.58



































# 36 Naval



























































































































































































































































































































































































































shelf -27Wx24Dx34H

\$956.8































































































































\$1657.15

























\$2474.8













Shelves-36Wx84Hx24D

\$3811.1





































\$1213.25











































Naval-FHVB36

Vanity Base Full Height Door Double Door - 1 Shelf-36Wx34Hx21D

\$1148.85

BUY



Naval-CVSB24

Combo Vanity Sink Bases Full Height Single Door Two Drawer (Fixed top drawer front) - No Shelves-24Wx34Hx21D

\$1551.35

**BUY** 



Naval-CVSB27

Combo Vanity Sink Bases Full Height Single Door Two Drawer (Fixed top