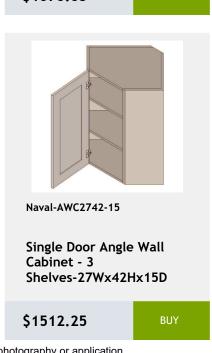

# 36 Naval

shelf -27Wx24Dx34H

\$956.8

\$1657.15

\$2474.8

Shelves-36Wx84Hx24D

\$3811.1

\$1213.25