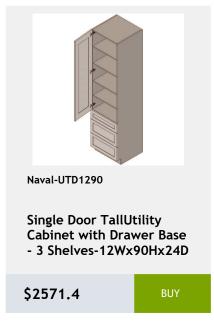

17



\$46.58

\$48.75

\$58.5















\$3775.42





\$530.83



\$601.25

\$579.58



































# 36 Naval



























































































































































































































































































































































































































shelf -27Wx24Dx34H

\$956.8































































































































\$1657.15

























\$2474.8













Shelves-36Wx84Hx24D

\$3811.1





































\$1213.25











































Naval-FHVB36

Vanity Base Full Height Door Double Door - 1 Shelf-36Wx34Hx21D

\$1148.85

BUY



Naval-CVSB24

Combo Vanity Sink Bases Full Height Single Door Two Drawer (Fixed top drawer front) - No Shelves-24Wx34Hx21D

\$1551.35

**BUY** 



Naval-CVSB27

Combo Vanity Sink Bases Full Height Single Door Two Drawer (Fixed top drawer front) - No Shelves-27Wx34Hx21D

\$1620.35

BUY



Naval-CVSB30

Combo Vanity Sink Bases Full Height Single Door Two Drawer (Fixed top drawer front) - No Shelves-30Wx34Hx21D

\$1691.65

BUY



Naval-CVSB33

Combo Vanity Sink Bases Full Height Single Door Two Drawer (Fixed top drawer front) - No Shelves-33Wx34Hx21D

\$1781.35

BUY



Naval-CVSB36-S

Combo Vanity Sink Bases Full Heigh