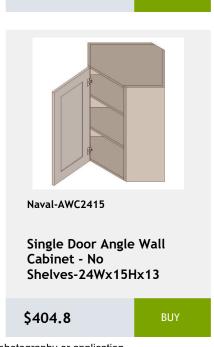

# 36 Naval

shelf -27Wx24Dx34H

\$956.8

\$1657.15

\$2474.8

Shelves-36Wx84Hx24D

\$3811.1

\$1213.25