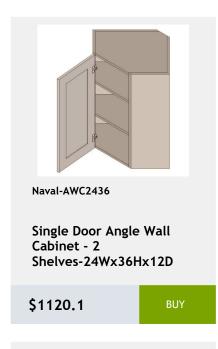

# 36 Naval

shelf -27Wx24Dx34H

\$956.8

\$1657.15

\$2474.8

Shelves-36Wx84Hx24D

\$3811.1

\$1213.25