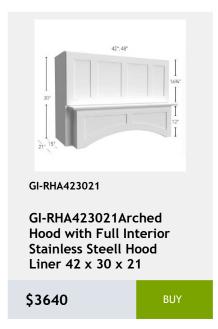

rior, glass shelves, and pre-installed hinges 74Wv47Hv17D

\$731.25



GI-W2730

**Double Door Wall Cabinet** - 2 shelves -27Wx30Hx12D

\$541.67



GI-B30FD

Double Full Height Door Base Cabinet-30W x 34H x 24D

\$666.25



GI-SB30

**Double Door Sink Base** Cabinet-30Wx34Hx24D

\$613.03



































































































































































































22x34x3

\$195.3





Glass Door upgrade for

W1842 Cabinet

\$277.5



Overlay Filler 2.5 x 84 x

0.75

\$271.25

Single Door Wall Cabinet -

12W x 15H x 13D

\$243.75









W3630 cabinet

\$167.92



Moulding 96

\$195

.75x2.5x96

\$189.58



\$99.67



\$89.92

\$93.17



\$46.58

\$48.75

\$58.5















\$3775.42





\$530.83



\$601.25

\$579.58



































# 36 Naval



























































































































































































































































































































































































































shelf -27Wx24Dx34H

\$956.8































































































































\$1657.15

























\$2474.8













Shelves-36Wx84Hx24D

\$3811.1





































\$1213.25