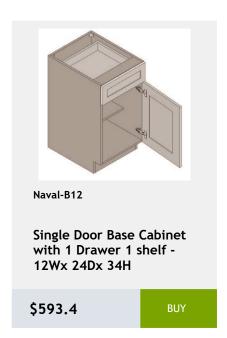

# 36 Naval

shelf -27Wx24Dx34H

\$956.8

\$1657.15

\$2474.8

Shelves-36Wx84Hx24D

\$3811.1

\$1213.25