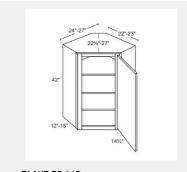

\$969.58

**Three Drawer Base** Cabinet - 21W x 24D x 34H

\$969.58

GI-WDC2442

Single Door Diagonal Wall Cabinet - 3 Shelves -24Wx42Hx24D

\$839.58

Single Door Diagonal Corner Wall Cabinet - 2 shelves - 27W x 12D x 36H