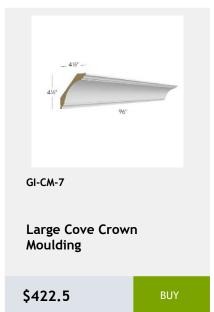

0.75

\$271.25

Single Door Wall Cabinet -

12W x 15H x 13D

\$243.75

W3630 cabinet

\$167.92

Moulding 96