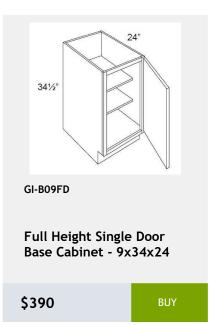

et - 1 Drawer -33WX34HX24D

\$677.08



Double Full Height Door Base Cabinet- 2 Shelves -36Wx34H x 24D

\$709.25



GI-VSB36-34

**Double Door Vanity Sink** Base Cabinet - 1 Drawer Front- 36W x 34H x 21D

\$709.58



GI-W2736

Double Door Wall Cabinet-2 shelves - 27 x 36 x 12

\$591.33



GI-NDW2442

wall capinet without doors and with 3 shelves. This cabinet comes with finished interior, glass shelves, and pre-installed hinges 74Wv47Hv17D

\$731.25



GI-W2730

**Double Door Wall Cabinet** - 2 shelves -27Wx30Hx12D

\$541.67



GI-B30FD

Double Full Height Door Base Cabinet-30W x 34H x 24D

\$666.25



GI-SB30

**Double Door Sink Base** Cabinet-30Wx34Hx24D

\$613.03



































































































































































































22x34x3

\$195.3





Glass Door upgrade for

W1842 Cabinet

\$277.5



Overlay Filler 2.5 x 84 x

0.75

\$271.25

Single Door Wall Cabinet -

12W x 15H x 13D

\$243.75









W3630 cabinet

\$167.92



Moulding 96

\$195

.75x2.5x96

\$189.58



\$99.67



\$89.92

\$93.17



\$46.58

\$48.75

\$58.5















\$3775.42





\$530.83



\$601.25

\$579.58



































# 36 Naval