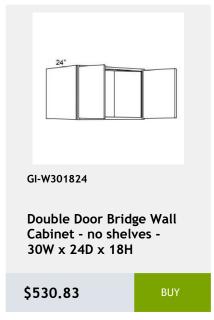

d interior, glass shelves, and pre-installed hinges 74Wv47Hv17D

\$731.25



GI-W2730

**Double Door Wall Cabinet** - 2 shelves -27Wx30Hx12D

\$541.67



GI-B30FD

Double Full Height Door Base Cabinet-30W x 34H x 24D

\$666.25



GI-SB30

**Double Door Sink Base** Cabinet-30Wx34Hx24D

\$613.03



































































































































































































22x34x3

\$195.3





Glass Door upgrade for

W1842 Cabinet

\$277.5



Overlay Filler 2.5 x 84 x

0.75

\$271.25

Single Door Wall Cabinet -

12W x 15H x 13D

\$243.75









W3630 cabinet

\$167.92



Moulding 96

\$195

.75x2.5x96

\$189.58



\$99.67



\$89.92

\$93.17



\$46.58

\$48.75

\$58.5















\$3775.42





\$530.83



\$601.25

\$579.58



































# 36 Naval



























































































































































































































































































































































































































shelf -27Wx24Dx34H

\$956.8































































































































\$1657.15

























\$2474.8













Shelves-36Wx84Hx24D

\$3811.1





































\$1213.2