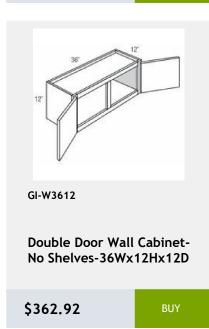

\$709.58

GI-W2736

Double Door Wall Cabinet-2 shelves - 27 x 36 x 12

\$591.33

GI-NDW2442

wall capinet without doors and with 3 shelves. This cabinet comes with finished interior, glass shelves, and pre-installed hinges 74Wv47Hv17D