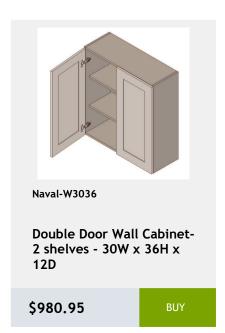

# 36 Naval

shelf -27Wx24Dx34H

\$956.8

\$1657.15

\$2474.8

Shelves-36Wx84Hx24D

\$3811.1

\$1213.25