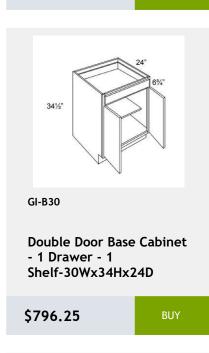

\$877.5

GI-B33

**Double Door Base** Cabinet- 1 Drawer - 33W x 24D x 34H

\$915.42

GI-TC15 BLUM

Trash Can For B15 Base Cabinet with Blum Slide

\$1126.67

GI-TC15FHD BLUM