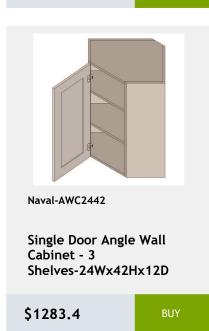

# 36 Naval

shelf -27Wx24Dx34H

\$956.8

\$1657.15

\$2474.8

Shelves-36Wx84Hx24D

\$3811.1

\$1213.25