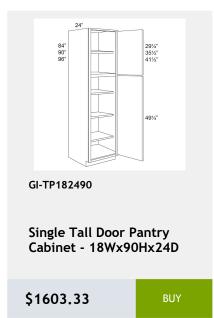

# Index

| Galaxy Indigo | 3  |
|---------------|----|
| Naval         | 36 |

36Wx24Dx34H

\$975

GI-VDB18-34

Vanity drawer base cabinet with 3 drawers. Clearance between drawer and back panel is 2. 18WX34hX21d