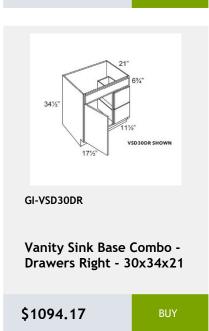

**Double Door Sink Base** Cabinet-30Wx34Hx24D

\$613.03

22x34x3

\$195.3

Glass Door upgrade for

W1842 Cabinet

\$277.5

Overlay Filler 2.5 x 84 x