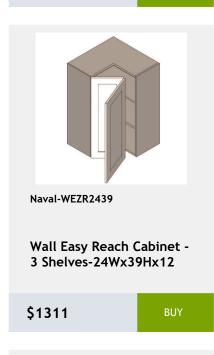

# 36 Naval

shelf -27Wx24Dx34H

\$956.8

\$1657.15

\$2474.8

Shelves-36Wx84Hx24D

\$3811.1

\$1213.25