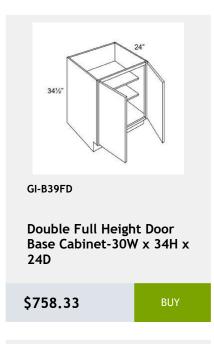

\$731.25

GI-W2730

**Double Door Wall Cabinet** - 2 shelves -27Wx30Hx12D

\$541.67

GI-B30FD

Double Full Height Door Base Cabinet-30W x 34H x 24D

\$666.25

GI-SB30