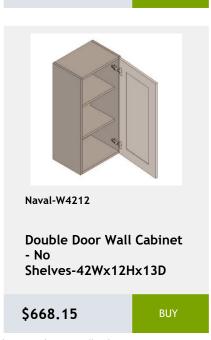

# 36 Naval

shelf -27Wx24Dx34H

\$956.8

\$1657.15

\$2474.8

Shelves-36Wx84Hx24D

\$3811.1

\$1213.25