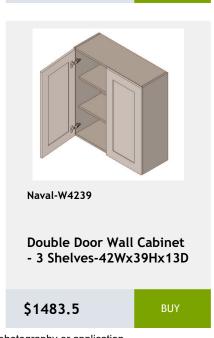

Trash Can For B15FHD **Base Cabinet** 

\$1126.67

**Double Door Wall Cabinet** - 3 Shelves-33Wx42Hx12D

\$834.17

wall capinet without doors and with 3 shelves. This cabinet comes with finished interior, glass shelves, and pre-installed