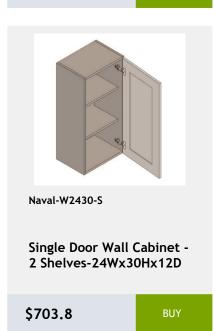

# 36 Naval

shelf -27Wx24Dx34H

\$956.8

\$1657.15

\$2474.8

Shelves-36Wx84Hx24D

\$3811.1

\$1213.25