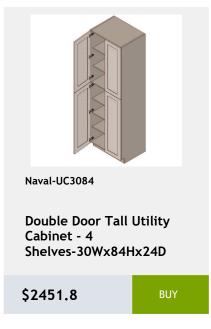

# 36 Naval

shelf -27Wx24Dx34H

\$956.8

\$1657.15

\$2474.8

Shelves-36Wx84Hx24D

\$3811.1

\$1213.25