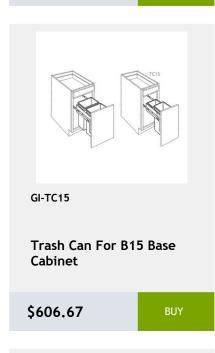

\$877.5

GI-B33

**Double Door Base** Cabinet- 1 Drawer - 33W x 24D x 34H

\$915.42

GI-TC15 BLUM

Trash Can For B15 Base Cabinet with Blum Slide

\$1126.67

GI-TC15FHD BLUM