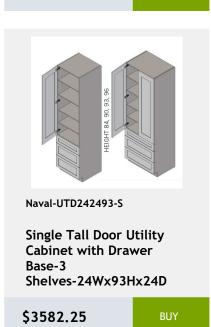

# 36 Naval

shelf -27Wx24Dx34H

\$956.8

\$1657.15

\$2474.8

Shelves-36Wx84Hx24D

\$3811.1

\$1213.25