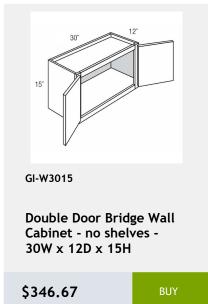

7.08



Double Full Height Door Base Cabinet- 2 Shelves -36Wx34H x 24D

\$709.25



GI-VSB36-34

**Double Door Vanity Sink** Base Cabinet - 1 Drawer Front- 36W x 34H x 21D

\$709.58



GI-W2736

Double Door Wall Cabinet-2 shelves - 27 x 36 x 12

\$591.33



GI-NDW2442

wall capinet without doors and with 3 shelves. This cabinet comes with finished interior, glass shelves, and pre-installed hinges 74Wv47Hv17D

\$731.25



GI-W2730

**Double Door Wall Cabinet** - 2 shelves -27Wx30Hx12D

\$541.67



GI-B30FD

Double Full Height Door Base Cabinet-30W x 34H x 24D

\$666.25



GI-SB30

**Double Door Sink Base** Cabinet-30Wx34Hx24D

\$613.03



































































































































































































22x34x3

\$195.3





Glass Door upgrade for

W1842 Cabinet

\$277.5



Overlay Filler 2.5 x 84 x

0.75

\$271.25

Single Door Wall Cabinet -

12W x 15H x 13D

\$243.75









W3630 cabinet

\$167.92



Moulding 96

\$195

.75x2.5x96

\$189.58



\$99.67



\$89.92

\$93.17



\$46.58

\$48.75

\$58.5















\$3775.42





\$530.83



\$601.25

\$579.58



































# 36 Naval