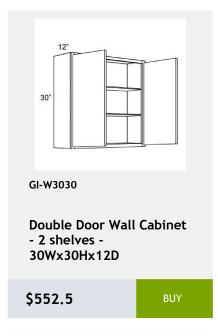

glass shelves, and pre-installed

\$808.33



**Double Door Sink Base** Cabinet - 1 Drawer -33WX34HX24D

\$677.08



Double Full Height Door Base Cabinet- 2 Shelves -36Wx34H x 24D

\$709.25



GI-VSB36-34

**Double Door Vanity Sink** Base Cabinet - 1 Drawer Front- 36W x 34H x 21D

\$709.58



GI-W2736

Double Door Wall Cabinet-2 shelves - 27 x 36 x 12

\$591.33



GI-NDW2442

wall capinet without doors and with 3 shelves. This cabinet comes with finished interior, glass shelves, and pre-installed hinges 74Wv47Hv17D

\$731.25



GI-W2730

**Double Door Wall Cabinet** - 2 shelves -27Wx30Hx12D

\$541.67



GI-B30FD

Double Full Height Door Base Cabinet-30W x 34H x 24D

\$666.25



GI-SB30

**Double Door Sink Base** Cabinet-30Wx34Hx24D

\$613.03



































































































































































































22x34x3

\$195.3





Glass Door upgrade for

W1842 Cabinet

\$277.5



Overlay Filler 2.5 x 84 x

0.75

\$271.25

Single Door Wall Cabinet -

12W x 15H x 13D

\$243.75









W3630 cabinet

\$167.92



Moulding 96

\$195

.75x2.5x96

\$189.58



\$99.67



\$89.92

\$93.17



\$46.58

\$48.75

\$58.5















\$3775.42





\$530.83



\$601.25

\$579.58



































# 36 Naval