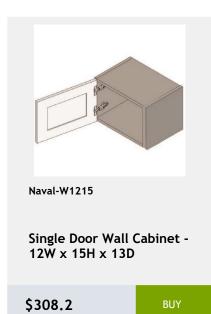

0.75

\$271.25

Single Door Wall Cabinet -

12W x 15H x 13D

\$243.75

W3630 cabinet

\$167.92

Moulding 96