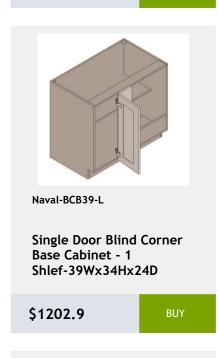

# 36 Naval

shelf -27Wx24Dx34H

\$956.8

\$1657.15

\$2474.8

Shelves-36Wx84Hx24D

\$3811.1

\$1213.25