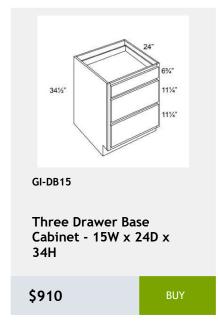

\$969.58

**Three Drawer Base** Cabinet - 21W x 24D x 34H

\$969.58

GI-WDC2442

Single Door Diagonal Wall Cabinet - 3 Shelves -24Wx42Hx24D

\$839.58

Single Door Diagonal Corner Wall Cabinet - 2 shelves - 27W x 12D x 36H