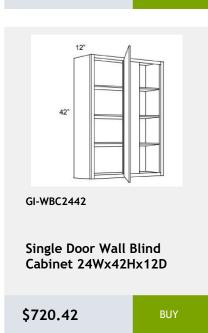

\$969.58

**Three Drawer Base** Cabinet - 21W x 24D x 34H

\$969.58

GI-WDC2442

Single Door Diagonal Wall Cabinet - 3 Shelves -24Wx42Hx24D

\$839.58

Single Door Diagonal Corner Wall Cabinet - 2 shelves - 27W x 12D x 36H