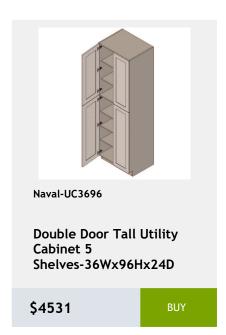

# 36 Naval

shelf -27Wx24Dx34H

\$956.8

\$1657.15

\$2474.8

Shelves-36Wx84Hx24D

\$3811.1

\$1213.25