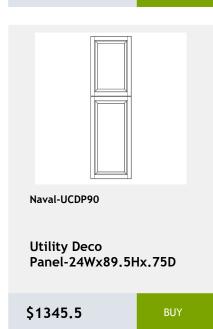

# 36 Naval

shelf -27Wx24Dx34H

\$956.8

\$1657.15

\$2474.8

Shelves-36Wx84Hx24D

\$3811.1

\$1213.25