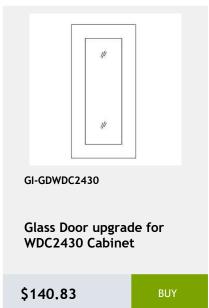

**Double Door Sink Base** Cabinet-30Wx34Hx24D

\$613.03

22x34x3

\$195.3

Glass Door upgrade for

W1842 Cabinet

\$277.5

Overlay Filler 2.5 x 84 x