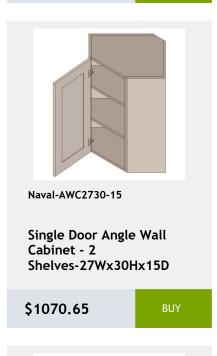

# 36 Naval

shelf -27Wx24Dx34H

\$956.8

\$1657.15

\$2474.8

Shelves-36Wx84Hx24D

\$3811.1

\$1213.25