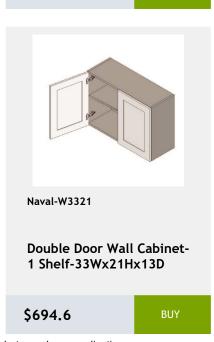

22x34x3

\$195.3





Glass Door upgrade for

W1842 Cabinet

\$277.5



Overlay Filler 2.5 x 84 x

0.75

\$271.25

Single Door Wall Cabinet -

12W x 15H x 13D

\$243.75









W3630 cabinet

\$167.92



Moulding 96

\$195

.75x2.5x96

\$189.58



\$99.67



\$89.92

\$93.17



\$46.58

\$48.75

\$58.5















\$3775.42





\$530.83



\$601.25

\$579.58



































# 36 Naval



























































































































































































































































































































































































































shelf -27Wx24Dx34H

\$956.8































































































































\$1657.15

























\$2474.8













Shelves-36Wx84Hx24D

\$3811.1





































\$1213.25











































Naval-FHVB36

Vanity Base Full Height Door Double Door - 1 Shelf-36Wx34Hx21D

\$1148.85

BUY



Naval-CVSB24

Combo Vanity Sink Bases Full Height Single Door Two Drawer (Fixed top drawer front) - No Shelves-24Wx34Hx21D

\$1551.35

**BUY** 



Naval-CVSB27

Combo Vanity Si