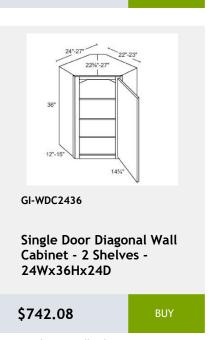

\$969.58

**Three Drawer Base** Cabinet - 21W x 24D x 34H

\$969.58

GI-WDC2442

Single Door Diagonal Wall Cabinet - 3 Shelves -24Wx42Hx24D

\$839.58

Single Door Diagonal Corner Wall Cabinet - 2 shelves - 27W x 12D x 36H