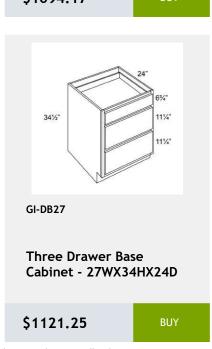

\$969.58

**Three Drawer Base** Cabinet - 21W x 24D x 34H

\$969.58

GI-WDC2442

Single Door Diagonal Wall Cabinet - 3 Shelves -24Wx42Hx24D

\$839.58

Single Door Diagonal Corner Wall Cabinet - 2 shelves - 27W x 12D x 36H