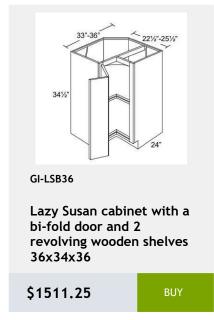

# Index

| Galaxy Indigo | 3  |
|---------------|----|
| Naval         | 36 |

36Wx24Dx34H

\$975

GI-VDB18-34

Vanity drawer base cabinet with 3 drawers. Clearance between drawer and back panel is 2. 18WX34hX21d