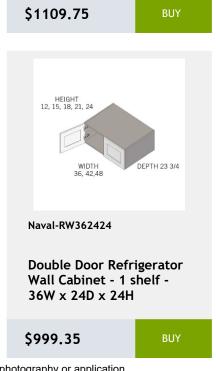

# 36 Naval

shelf -27Wx24Dx34H

\$956.8

\$1657.15

\$2474.8

Shelves-36Wx84Hx24D

\$3811.1

\$1213.25