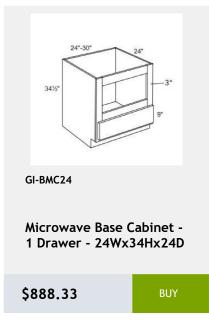

val         | 36 |





























































































36Wx24Dx34H

\$975



GI-VDB18-34

Vanity drawer base cabinet with 3 drawers. Clearance between drawer and back panel is 2. 18WX34hX21d

\$969.58



**Three Drawer Base** Cabinet - 21W x 24D x 34H

\$969.58



GI-WDC2442

Single Door Diagonal Wall Cabinet - 3 Shelves -24Wx42Hx24D

\$839.58



Single Door Diagonal Corner Wall Cabinet - 2 shelves - 27W x 12D x 36H

\$877.5



GI-B33

**Double Door Base** Cabinet- 1 Drawer - 33W x 24D x 34H

\$915.42



GI-TC15 BLUM

Trash Can For B15 Base Cabinet with Blum Slide

\$1126.67



GI-TC15FHD BLUM

Trash Can For B15FHD **Base Cabinet** 

\$1126.67



**Double Door Wall Cabinet** - 3 Shelves-33Wx42Hx12D

\$834.17











































































wall capinet without doors and with 3 shelves. This cabinet comes with finished interior, glass shelves, and pre-installed

\$808.33



**Double Door Sink Base** Cabinet - 1 Drawer -33WX34HX24D

\$677.08



Double Full Height Door Base Cabinet- 2 Shelves -36Wx34H x 24D

\$709.25



GI-VSB36-34

**Double Door Vanity Sink** Base Cabinet - 1 Drawer Front- 36W x 34H x 21D

\$709.58



GI-W2736

Double Door Wall Cabinet-2 shelves - 27 x 36 x 12

\$591.33



GI-NDW2442

wall capinet without doors and with 3 shelves. This cabinet comes with finished interior, glass shelves, and pre-installed hinges 74Wv47Hv17D

\$731.25



GI-W2730

**Double Door Wall Cabinet** - 2 shelves -27Wx30Hx12D

\$541.67



GI-B30FD

Double Full Height Door Base Cabinet-30