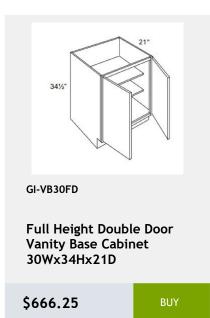

\$731.25

GI-W2730

**Double Door Wall Cabinet** - 2 shelves -27Wx30Hx12D

\$541.67

GI-B30FD

Double Full Height Door Base Cabinet-30W x 34H x 24D

\$666.25

GI-SB30