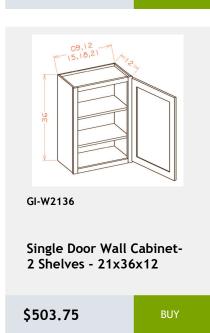

e-installed

\$808.33



**Double Door Sink Base** Cabinet - 1 Drawer -33WX34HX24D

\$677.08



Double Full Height Door Base Cabinet- 2 Shelves -36Wx34H x 24D

\$709.25



GI-VSB36-34

**Double Door Vanity Sink** Base Cabinet - 1 Drawer Front- 36W x 34H x 21D

\$709.58



GI-W2736

Double Door Wall Cabinet-2 shelves - 27 x 36 x 12

\$591.33



GI-NDW2442

wall capinet without doors and with 3 shelves. This cabinet comes with finished interior, glass shelves, and pre-installed hinges 74Wv47Hv17D

\$731.25



GI-W2730

**Double Door Wall Cabinet** - 2 shelves -27Wx30Hx12D

\$541.67



GI-B30FD

Double Full Height Door Base Cabinet-30W x 34H x 24D

\$666.25



GI-SB30

**Double Door Sink Base** Cabinet-30Wx34Hx24D

\$613.03



































































































































































































22x34x3

\$195.3





Glass Door upgrade for

W1842 Cabinet

\$277.5



Overlay Filler 2.5 x 84 x

0.75

\$271.25

Single Door Wall Cabinet -

12W x 15H x 13D

\$243.75









W3630 cabinet

\$167.92



Moulding 96

\$195

.75x2.5x96

\$189.58



\$99.67



\$89.92

\$93.17



\$46.58

\$48.75

\$58.5















\$3775.42





\$530.83



\$601.25

\$579.58



































# 36 Naval