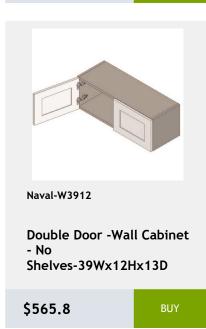

# 36 Naval

shelf -27Wx24Dx34H

\$956.8

\$1657.15

\$2474.8

Shelves-36Wx84Hx24D

\$3811.1

\$1213.25