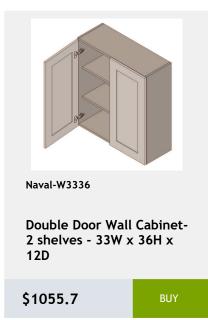

# 36 Naval

shelf -27Wx24Dx34H

\$956.8

\$1657.15

\$2474.8

Shelves-36Wx84Hx24D

\$3811.1

\$1213.25