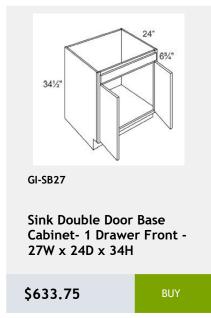

\$731.25

GI-W2730

**Double Door Wall Cabinet** - 2 shelves -27Wx30Hx12D

\$541.67

GI-B30FD

Double Full Height Door Base Cabinet-30W x 34H x 24D

\$666.25

GI-SB30

**Double Door Sink Base** Cabinet-30Wx34Hx24D

\$613.03

22x34x3

\$195.3

Glass Door upgrade for

W1842 Cabinet

\$277.5

Overlay Filler 2.5 x 84 x