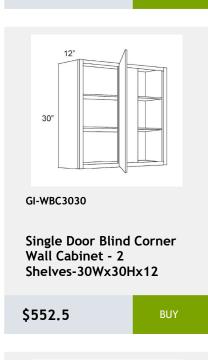

36Wx24Dx34H

\$975



GI-VDB18-34

Vanity drawer base cabinet with 3 drawers. Clearance between drawer and back panel is 2. 18WX34hX21d

\$969.58



**Three Drawer Base** Cabinet - 21W x 24D x 34H

\$969.58



GI-WDC2442

Single Door Diagonal Wall Cabinet - 3 Shelves -24Wx42Hx24D

\$839.58



Single Door Diagonal Corner Wall Cabinet - 2 shelves - 27W x 12D x 36H

\$877.5



GI-B33

**Double Door Base** Cabinet- 1 Drawer - 33W x 24D x 34H

\$915.42



GI-TC15 BLUM

Trash Can For B15 Base Cabinet with Blum Slide

\$1126.67



GI-TC15FHD BLUM

Trash Can For B15FHD **Base Cabinet** 

\$1126.67



**Double Door Wall Cabinet** - 3 Shelves-33Wx42Hx12D

\$834.17











































































wall capinet without doors and with 3 shelves. This cabinet comes with finished interior, glass shelves, and pre-installed

\$808.33



**Double Door Sink Base** Cabinet - 1 Drawer -33WX34HX24D

\$677.08



Double Full Height Door Base Cabinet- 2 Shelves -36Wx34H x 24D

\$709.25



GI-VSB36-34

**Double Door Vanity Sink** Base Cabinet - 1 Drawer Front- 36W x 34H x 21D

\$709.58



GI-W2736

Double Door Wall Cabinet-2 shelves - 27 x 36 x 12

\$591.33



GI-NDW2442

wall capinet without doors and with 3 shelves. This cabinet comes with finished interior, glass shelves, and pre-installed hinges 74Wv47Hv17D

\$731.25



GI-W2730

**Double Door Wall Cabinet** - 2 shelves -27Wx30Hx12D

\$541.67



GI-B30FD

Double Full Height Door Base Cabinet-30W x 34H x 24D

\$666.25



GI-SB30

**