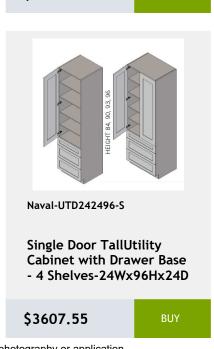

# 36 Naval

shelf -27Wx24Dx34H

\$956.8

\$1657.15

\$2474.8

Shelves-36Wx84Hx24D

\$3811.1

\$1213.25