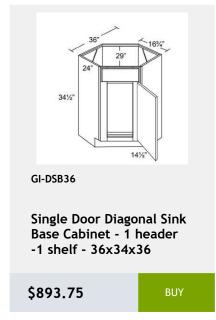

\$808.33

**Double Door Sink Base** Cabinet - 1 Drawer -33WX34HX24D

\$677.08

Double Full Height Door Base Cabinet- 2 Shelves -36Wx34H x 24D

\$709.25

GI-VSB36-34

**Double Door Vanity Sink** Base Cabinet - 1 Drawer Front- 36W x 34H x 21D