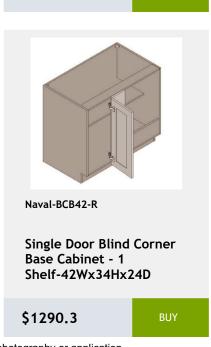

# 36 Naval

shelf -27Wx24Dx34H

\$956.8

\$1657.15

\$2474.8

Shelves-36Wx84Hx24D

\$3811.1

\$1213.25