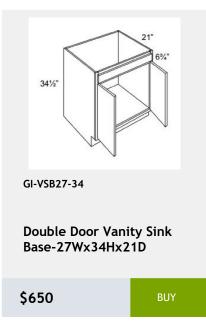

\$808.33

**Double Door Sink Base** Cabinet - 1 Drawer -33WX34HX24D

\$677.08

Double Full Height Door Base Cabinet- 2 Shelves -36Wx34H x 24D

\$709.25

GI-VSB36-34

**Double Door Vanity Sink** Base Cabinet - 1 Drawer Front- 36W x 34H x 21D