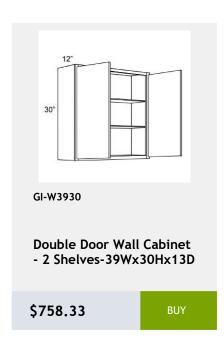

Trash Can For B15FHD **Base Cabinet** 

\$1126.67

**Double Door Wall Cabinet** - 3 Shelves-33Wx42Hx12D

\$834.17

wall capinet without doors and with 3 shelves. This cabinet comes with finished interior, glass shelves, and pre-installed