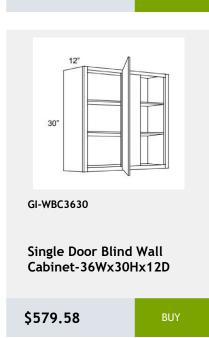

| 36 |





























































































36Wx24Dx34H

\$975



GI-VDB18-34

Vanity drawer base cabinet with 3 drawers. Clearance between drawer and back panel is 2. 18WX34hX21d

\$969.58



**Three Drawer Base** Cabinet - 21W x 24D x 34H

\$969.58



GI-WDC2442

Single Door Diagonal Wall Cabinet - 3 Shelves -24Wx42Hx24D

\$839.58



Single Door Diagonal Corner Wall Cabinet - 2 shelves - 27W x 12D x 36H

\$877.5



GI-B33

**Double Door Base** Cabinet- 1 Drawer - 33W x 24D x 34H

\$915.42



GI-TC15 BLUM

Trash Can For B15 Base Cabinet with Blum Slide

\$1126.67



GI-TC15FHD BLUM

Trash Can For B15FHD **Base Cabinet** 

\$1126.67



**Double Door Wall Cabinet** - 3 Shelves-33Wx42Hx12D

\$834.17











































































wall capinet without doors and with 3 shelves. This cabinet comes with finished interior, glass shelves, and pre-installed

\$808.33



**Double Door Sink Base** Cabinet - 1 Drawer -33WX34HX24D

\$677.08



Double Full Height Door Base Cabinet- 2 Shelves -36Wx34H x 24D

\$709.25



GI-VSB36-34

**Double Door Vanity Sink** Base Cabinet - 1 Drawer Front- 36W x 34H x 21D

\$709.58



GI-W2736

Double Door Wall Cabinet-2 shelves - 27 x 36 x 12

\$591.33



GI-NDW2442

wall capinet without doors and with 3 shelves. This cabinet comes with finished interior, glass shelves, and pre-installed hinges 74Wv47Hv17D

\$731.25



GI-W2730

**Double Door Wall Cabinet** - 2 shelves -27Wx30Hx12D

\$541.67



GI-B30FD

Double Full Height Door Base Cabinet-30W x 34H