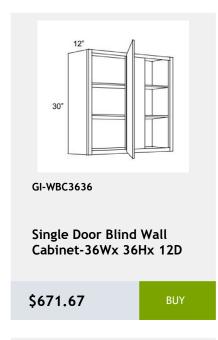

\$969.58

**Three Drawer Base** Cabinet - 21W x 24D x 34H

\$969.58

GI-WDC2442

Single Door Diagonal Wall Cabinet - 3 Shelves -24Wx42Hx24D

\$839.58

Single Door Diagonal Corner Wall Cabinet - 2 shelves - 27W x 12D x 36H