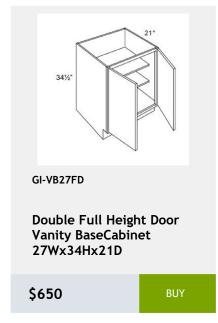

Naval-FHVB36

Vanity Base Full Height Door Double Door - 1 Shelf-36Wx34Hx21D

\$1148.85

BUY

Naval-CVSB24

Combo Vanity Sink Bases Full Height Single Door Two Drawer (Fixed top drawer front) - No Shelves-24Wx34Hx21D