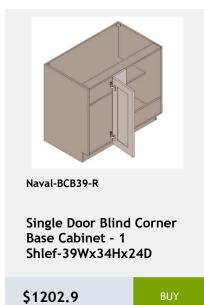

# 36 Naval

shelf -27Wx24Dx34H

\$956.8

\$1657.15

\$2474.8

Shelves-36Wx84Hx24D

\$3811.1

\$1213.25