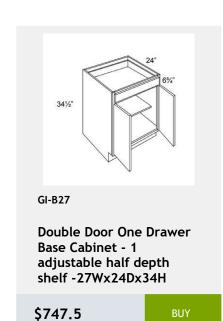

\$808.33

**Double Door Sink Base** Cabinet - 1 Drawer -33WX34HX24D

\$677.08

Double Full Height Door Base Cabinet- 2 Shelves -36Wx34H x 24D

\$709.25

GI-VSB36-34

**Double Door Vanity Sink** Base Cabinet - 1 Drawer Front- 36W x 34H x 21D