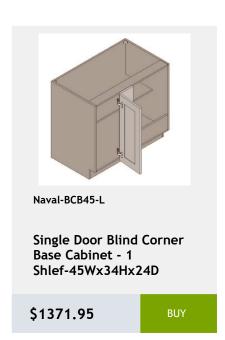

# 36 Naval

shelf -27Wx24Dx34H

\$956.8

\$1657.15

\$2474.8

Shelves-36Wx84Hx24D

\$3811.1

\$1213.25