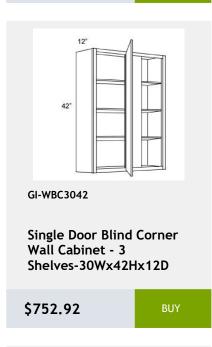

-----|----|
| Naval         | 36 |





























































































36Wx24Dx34H

\$975



GI-VDB18-34

Vanity drawer base cabinet with 3 drawers. Clearance between drawer and back panel is 2. 18WX34hX21d

\$969.58



**Three Drawer Base** Cabinet - 21W x 24D x 34H

\$969.58



GI-WDC2442

Single Door Diagonal Wall Cabinet - 3 Shelves -24Wx42Hx24D

\$839.58



Single Door Diagonal Corner Wall Cabinet - 2 shelves - 27W x 12D x 36H

\$877.5



GI-B33

**Double Door Base** Cabinet- 1 Drawer - 33W x 24D x 34H

\$915.42



GI-TC15 BLUM

Trash Can For B15 Base Cabinet with Blum Slide

\$1126.67



GI-TC15FHD BLUM

Trash Can For B15FHD **Base Cabinet** 

\$1126.67



**Double Door Wall Cabinet** - 3 Shelves-33Wx42Hx12D

\$834.17











































































wall capinet without doors and with 3 shelves. This cabinet comes with finished interior, glass shelves, and pre-installed

\$808.33



**Double Door Sink Base** Cabinet - 1 Drawer -33WX34HX24D

\$677.08



Double Full Height Door Base Cabinet- 2 Shelves -36Wx34H x 24D

\$709.25



GI-VSB36-34

**Double Door Vanity Sink** Base Cabinet - 1 Drawer Front- 36W x 34H x 21D

\$709.58



GI-W2736

Double Door Wall Cabinet-2 shelves - 27 x 36 x 12

\$591.33



GI-NDW2442

wall capinet without doors and with 3 shelves. This cabinet comes with finished interior, glass shelves, and pre-installed hinges 74Wv47Hv17D

\$731.25



GI-W2730

**Double Door Wall Cabinet** - 2 shelves -27Wx30Hx12D

\$541.67



GI-B30FD

Double Full Height Door