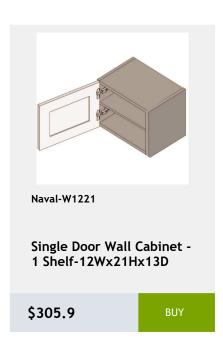

0.75

\$271.25

Single Door Wall Cabinet -

12W x 15H x 13D

\$243.75

W3630 cabinet

\$167.92

Moulding 96