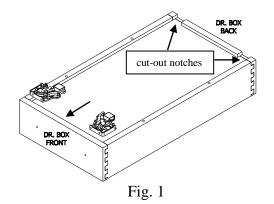

## **Drawer Clip Installation Instructions**

This assembly instruction applies for all Kitchen Dove tail soft close drawers.

Step by step

1.) Attach drawer clips using <sup>1</sup>/<sub>2</sub> inch counter-sinking screws provided, fully into the corner of the front end on the bottom side of the drawer box. Make sure the clips are touching the wood on the front and side of the clip. (See Figures 1 and 2)

2.) The screws must be installed into the angled holes in the side walls of the clips. When inserting the screws in they must be at a 45 degree angle. (See Figure 2)

3.) When placing the drawer box in the cabinet make sure the drawer glide rails are pulled slightly out of the cabinet. Align the cut-out notches on the back of the drawer box with the drawer glide rails. Slide the drawer box down the rails and into the cabinet fully, until the glides lock into the drawer box clips. (see Figures 1 and 3)