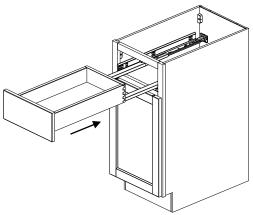

2.) The screws must be installed into the angled holes in the side walls of the clips. When inserting the screws in they must be at a 45 degree angle. (See Figure 2)

3.) When placing the drawer box in the cabinet make sure the drawer glide rails are pulled slightly out of the cabinet. Align the cut-out notches on the back of the drawer box with the drawer glide rails. Slide the drawer box down the rails and into the cabinet fully, until the glides lock into the drawer box clips. (see Figures 1 and 3)