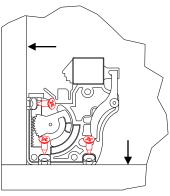

## **Drawer Clip Installation Instructions**

This assembly instruction applies for all Kitchen Dove tail soft close drawers.

Step by step

1.) Attach drawer clips using <sup>1</sup>/<sub>2</sub> inch counter-sinking screws provided, fully into the corner of the front end on the bottom side of the drawer box. Make sure the clips are touching the wood on the front and side of the clip. (See Figures 1 and 2)

2.) The screws must be installed into the angled holes in the side walls of the clips. When inserting the screws in they must be at a 45 degree angle. (See Figure 2)

3.) When placing the drawer box in the cabinet make sure the drawer glide rails are pulled slightly out of the cabinet. Align the cut-out notches on the back of the drawer box with the drawer glide rails. Slide the drawer box down the rails and into the cabinet fully, until the glides lock into the drawer box clips. (see Figures 1 and 3)