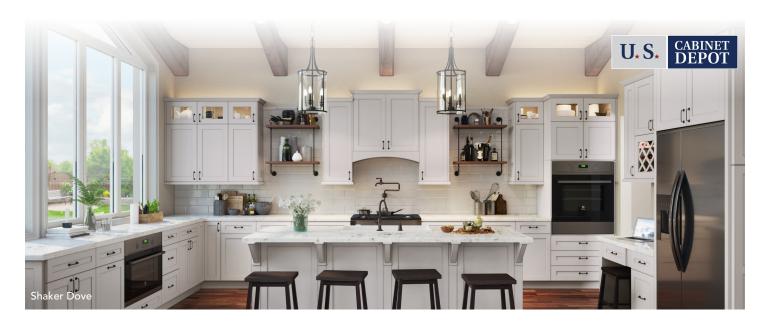

# SHAKER

OUR SHAKER PROFILE FEATURES A MODERN MORTISE AND TENON DOOR WITH A FRAMED FLAT RECESSED PANEL