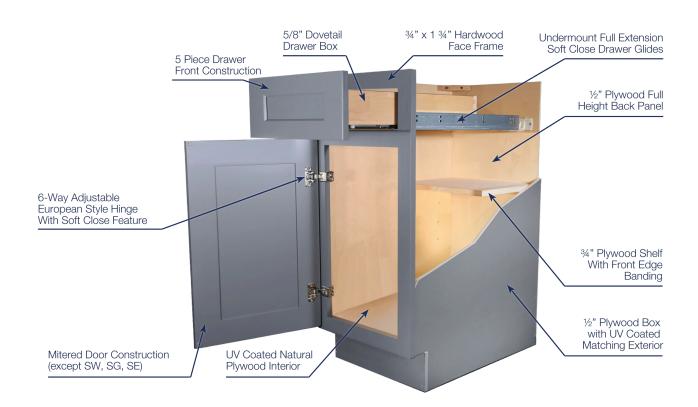

#### PRODUCT DETAILS

- 1/2" PLYWOOD BOX WITH MATCHING EXTERIOR
- FULL EXTENSION SOFT-CLOSE DRAWER GLIDES
- EXPANSIVE CABINET AND ACCESSORY SKU AVAILABILITY
- TRADITIONAL AND CONTEMPORARY DOOR STYLES
- CARB2 COMPLIANT AND KCMA CERTIFIED