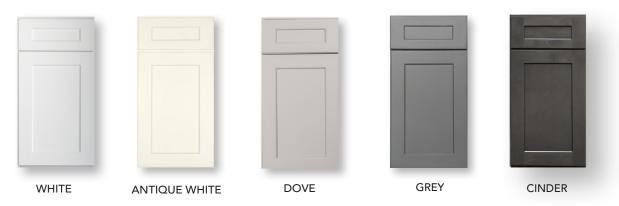

# SHAKER

OUR SHAKER PROFILE FEATURES A MODERN MORTISE AND TENON DOOR WITH A FRAMED FLAT RECESSED PANEL