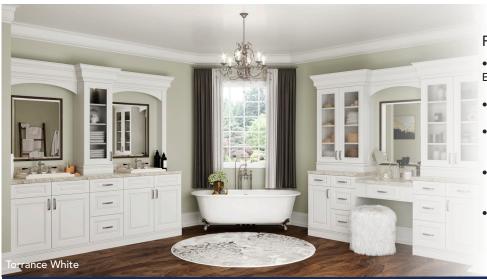

## TORRANCE

WHITE

TORRANCE FEATURES A TRANSITIONAL MORTISE AND TENON DOOR FRAME WITH ANGLED BEVELS AND A RAISED CENTER