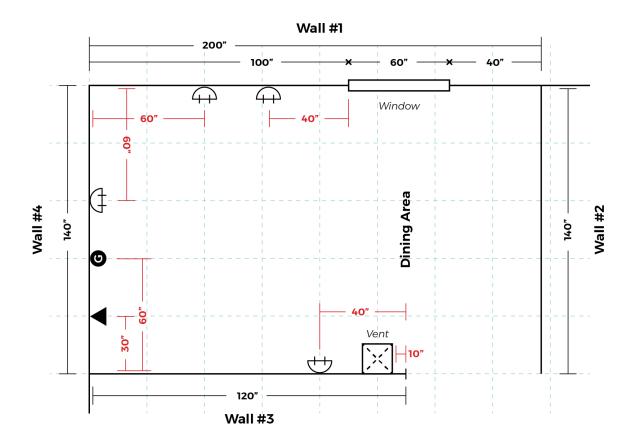

# Floor Plan

You will need to carefully configure the exact dimensions of your room. Your completed floor plan should resemble the diagram below. Be sure to show exact locations of doors, windows, hood vents, exhaust, gas lines, water lines, drain lines, outlets, switches, light fixtures, and heat vents

# **Horizontal Measurement**

- 1. Measure from wall to wall at 36" height.
- 2. Measure from corner to window or door opening.
- 3. Measure across opening from trim edge to trim edge.
- 4. Measure from edge of trim to far wall. Compare sum of #2, #3, and #4.
- 5. Mark exact location of water, drain, gas lines, electrical outlets, and switches on drawing.
- 6. Measure from wall to wall above window and compare to #1.

# **Vertical Measurement**

- 7. Measure from floor to windowsill.
- 8. Measure from windowsill to top of window.
- 9. Measure from top of window to ceiling.
- 10. Measure from floor to ceiling
  - Compare to sum of #7, #8, and #9.

# **Appliance & Fixture Information**

List appliances on drawing. Be sure to indicate 220-volt outlets, wallmounted appliances and fixtures, telephone, and cable locations. Also, note gas lines and appliance locations.