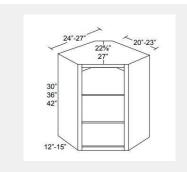

BUY

LI-SM8-D

Decorative Scribe Moulding 1.25 x 96 x 0.25

\$32.57

BUY

LI-NDWDC2430

Diagonal Corner No Door Wall Cabinet with Matching Interior -24Wx30Hx24D

\$604.93

RHY

LI-NDWDC2436

Diagonal Corner No Door Wall Cabinet with Matching Interior -24Wx36Hx24D

\$712.54

BUY

LI-NDWDC2730

Diagonal Corner No Door Wall Cabinet with Matching Interior -27Wx30Hx27D

\$634.02

BUY

LI-NDWDC2442

Diagonal Corner No Door Wall Cabinet with Matching Shelves-24Wx42Hx24D

\$753.26

BLIY

LI-DSB36FD

Diagonal Full Door Sink Base Cabinet - 1 door, 1 shelf - 36Wx34Hx24D

\$604.93