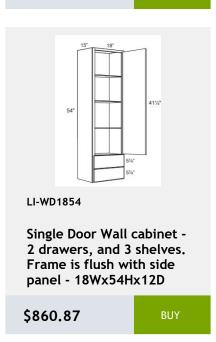

r - 1 Shelf-18Wx34Hx24D

\$395.53



Single Door Base Cabinet -1 Drawer 21Wx34Hx24D

\$421.71



LI-B12

**Single Door Base Cabinet** with 1 Drawer 1 shelf -12Wx 24Dx 34H

\$351.91



LI-WBC3036

Single Door Blind Corner Cabinet - 2 Shelves-30Wx36Hx12D

\$500.23



LI-WBC3030

Single Door Blind Corner Wall Cabinet - 2 Shelves-30Wx30Hx12

\$456.61



LI-WBC3042

Single Door Blind Corner Wall Cabinet - 3 Shelves-30Wx42Hx12D

\$575.85



LI-WBC2430

Single Door Blind Wall Cabinet - 24 Wide x 30 Tall x 12 Deep

\$349



Single Door Blind Wall Cabinet-36Wx 36Hx 12D

\$549.68















LI-WDC2436 Single Door Diagonal Wall Cabinet - 2 Shelves -24Wx36Hx24D \$476.97



Single Door Diagonal Sink Base Cabinet - 1 header -1 shelf - 36x34x36 \$604.93











































































































\$340.28























































This cabinet comes with

shelves, and pre-installed

finished interior, glass

hinane 12v20v12

\$229.76







#### LI-NDW3030

wall capinet without doors and with 2 shelves. This cabinet comes with finished interior, glass shelves, and pre-installed bings. \$2022042

\$369.36

BUY



#### LI-NDW1842

wall capinet without doors and with 3 shelves. This cabinet comes with finished interior, glass shelves, and pre-installed bings. 19Wy 42Hy 12D

\$375.18

BUY



#### LI-NDW1836

wall capinet without doors and with 3 shelves. This cabinet comes with finished interior, glass shelves, and pre-installed binger 18236412

\$337.37

BUY



#### LI-NDW2442

wall capinet withou