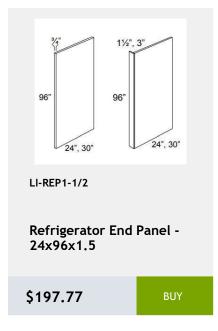

BUY

LI-DWR6

Dishwasher End Panel 6Wx 34H

\$157.05

BUY

\$433.34

Lazy Susan cabinet with bi-fold door and 2 revolving wooden shelves - 33x34x24

\$1017.92