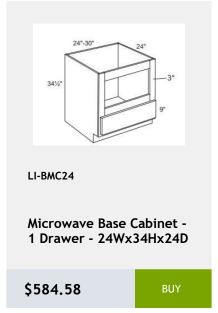

\$433.34









































































































































































Lazy Susan cabinet with bi-fold door and 2 revolving wooden shelves - 33x34x24

\$1017.92



LI-BTL12

Left Transitional Base Cabinet 12Wx34Hx24D

\$404.26



341/2"

LI-BLB36/39

Blind Base Cabinet -27x34x24

\$602.03



LI-BLB39/42

Blind Base Cabinet -33x34x24

\$674.73



LI-BLB42/45

Blind Base Cabinet -39x34x24

\$747.44



LI-BLB48/51

Blind Base Cabinet -48x34x24

\$825.97



LI-BM1 1/4

Batten Moulding -1.25x96

\$45.95



LI-BM1 14

Batten Moulding -1.25x96

\$45.95

\$110.52



\$127.97

\$66.89

\$113.43



\$130.88

\$116.33









































































x .75D

\$55.26



0.75

\$116.33

96 x .75

\$183.23

























































\$372.27



Single Door Base Cabinet -1 Drawer - 1 Shelf-18Wx34Hx24D

\$395.53



Single Door Base Cabinet -1 Drawer 21Wx34Hx24D

\$421.71



LI-B12

**Single Door Base Cabinet** with 1 Drawer 1 shelf -12Wx 24Dx 34H

\$351.91



LI-WBC3036

Single Door Blind Corner Cabinet - 2 Shelves-30Wx36Hx12D

\$500.23



LI-WBC3030

Single Door Blind Corner Wall Cabinet - 2 Shelves-30Wx30Hx12

\$456.61



LI-WBC3042

Single Door Blind Corner Wall Cabinet - 3 Shelves-30Wx42Hx12D

\$575.85



LI-WBC2430

Single Door Blind Wall Cabinet - 24 Wide x 30 Tall x 12 Deep

\$349



Single Door Blind Wall Cabinet-36Wx 36Hx 12D

\$549.68















LI-WDC2436 Single