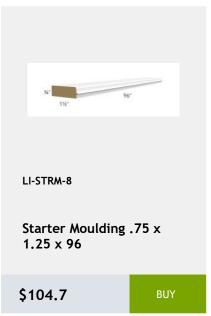

21Wx34Hx24D

\$421.71



LI-B12

**Single Door Base Cabinet** with 1 Drawer 1 shelf -12Wx 24Dx 34H

\$351.91



LI-WBC3036

Single Door Blind Corner Cabinet - 2 Shelves-30Wx36Hx12D

\$500.23



LI-WBC3030

Single Door Blind Corner Wall Cabinet - 2 Shelves-30Wx30Hx12

\$456.61



LI-WBC3042

Single Door Blind Corner Wall Cabinet - 3 Shelves-30Wx42Hx12D

\$575.85



LI-WBC2430

Single Door Blind Wall Cabinet - 24 Wide x 30 Tall x 12 Deep

\$349



Single Door Blind Wall Cabinet-36Wx 36Hx 12D

\$549.68















LI-WDC2436 Single Door Diagonal Wall Cabinet - 2 Shelves -24Wx36Hx24D \$476.97



Single Door Diagonal Sink Base Cabinet - 1 header -1 shelf - 36x34x36 \$604.93











































































































\$340.28























































This cabinet comes with

shelves, and pre-installed

finished interior, glass

hinane 12v20v12

\$229.76







#### LI-NDW3030

wall capinet without doors and with 2 shelves. This cabinet comes with finished interior, glass shelves, and pre-installed bings. \$2022042

\$369.36

BUY



#### LI-NDW1842

wall capinet without doors and with 3 shelves. This cabinet comes with finished interior, glass shelves, and pre-installed bings. 19Wy 42Hy 12D

\$375.18

BUY



#### LI-NDW1836

wall capinet without doors and with 3 shelves. This cabinet comes with finished interior, glass shelves, and pre-installed binger 18236412

\$337.37

BUY



#### LI-NDW2442

wall capinet without doors and with 3 shelves. This cabinet comes with finished interior, g