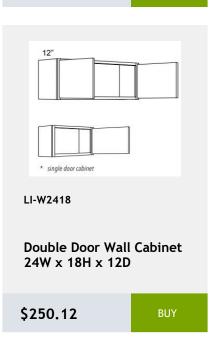

er. -22x34x3

\$171.59

BUY



LI-SM8-D

Decorative Scribe Moulding 1.25 x 96 x 0.25

\$32.57

BUY



LI-NDWDC2430

Diagonal Corner No Door Wall Cabinet with Matching Interior -24Wx30Hx24D

\$604.93

RHY



LI-NDWDC2436

Diagonal Corner No Door Wall Cabinet with Matching Interior -24Wx36Hx24D

\$712.54

BUY



LI-NDWDC2730

Diagonal Corner No Door Wall Cabinet with Matching Interior -27Wx30Hx27D

\$634.02

BUY



LI-NDWDC2442

Diagonal Corner No Door Wall Cabinet with Matching Shelves-24Wx42Hx24D

\$753.26

BLIY



LI-DSB36FD

Diagonal Full Door Sink Base Cabinet - 1 door, 1 shelf - 36Wx34Hx24D

\$604.93

BUY



LI-DWR6

Dishwasher End Panel 6Wx 34H

\$157.05

BUY



















































\$433.34









































































































































































Lazy Susan cabinet with bi-fold door and 2 revolving wooden shelves - 33x34x24

\$1017.92



LI-BTL12

Left Transitional Base Cabinet 12Wx34Hx24D

\$404.26



341/2"

LI-BLB36/39

Blind Base Cabinet -27x34x24

\$602.03



LI-BLB39/42

Blind Base Cabinet -33x34x24

\$674.73



LI-BLB42/45

Blind Base Cabinet -39x34x24

\$747.44



LI-BLB48/51

Blind Base Cabinet -48x34x24

\$825.97



LI-BM1 1/4

Batten Moulding -1.25x96

\$45.95



LI-BM1 14

Batten Moulding -1.25x96

\$45.95

\$110.52



\$127.97

\$66.89

\$113.43



\$130.88

\$116.33









































































x .75D

\$55.26



0.75

\$116.33

96 x .75

\$183.23