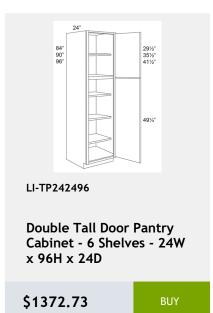

Decorative Scribe Moulding 1.25 x 96 x 0.25

\$32.57

BUY



LI-NDWDC2430

Diagonal Corner No Door Wall Cabinet with Matching Interior -24Wx30Hx24D

\$604.93

RHY



LI-NDWDC2436

Diagonal Corner No Door Wall Cabinet with Matching Interior -24Wx36Hx24D

\$712.54

BUY



LI-NDWDC2730

Diagonal Corner No Door Wall Cabinet with Matching Interior -27Wx30Hx27D

\$634.02

BUY



LI-NDWDC2442

Diagonal Corner No Door Wall Cabinet with Matching Shelves-24Wx42Hx24D

\$753.26

BLIY



LI-DSB36FD

Diagonal Full Door Sink Base Cabinet - 1 door, 1 shelf - 36Wx34Hx24D

\$604.93

BUY



LI-DWR6

Dishwasher End Panel 6Wx 34H

\$157.05

BUY



















































\$433.34









































































































































































Lazy Susan cabinet with bi-fold door and 2 revolving wooden shelves - 33x34x24

\$1017.92



LI-BTL12

Left Transitional Base Cabinet 12Wx34Hx24D

\$404.26



341/2"

LI-BLB36/39

Blind Base Cabinet -27x34x24

\$602.03



LI-BLB39/42

Blind Base Cabinet -33x34x24

\$674.73



LI-BLB42/45

Blind Base Cabinet -39x34x24

\$747.44



LI-BLB48/51

Blind Base Cabinet -48x34x24

\$825.97



LI-BM1 1/4

Batten Moulding -1.25x96

\$45.95



LI-BM1 14

Batten Moulding -1.25x96

\$45.95

\$110.52



\$127.97

\$66.89

\$113.43



\$130.88

\$116.33









































































x .75D

\$55.26



0.75

\$116.33

96 x .75

\$183.23

























































\$372.27