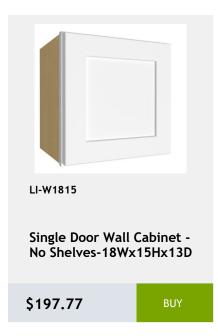

- 1 Shelf-18Wx34Hx24D

\$395.53



Single Door Base Cabinet -1 Drawer 21Wx34Hx24D

\$421.71



LI-B12

**Single Door Base Cabinet** with 1 Drawer 1 shelf -12Wx 24Dx 34H

\$351.91



LI-WBC3036

Single Door Blind Corner Cabinet - 2 Shelves-30Wx36Hx12D

\$500.23



LI-WBC3030

Single Door Blind Corner Wall Cabinet - 2 Shelves-30Wx30Hx12

\$456.61



LI-WBC3042

Single Door Blind Corner Wall Cabinet - 3 Shelves-30Wx42Hx12D

\$575.85



LI-WBC2430

Single Door Blind Wall Cabinet - 24 Wide x 30 Tall x 12 Deep

\$349



Single Door Blind Wall Cabinet-36Wx 36Hx 12D

\$549.68















LI-WDC2436 Single Door Diagonal Wall Cabinet - 2 Shelves -24Wx36Hx24D \$476.97



Single Door Diagonal Sink Base Cabinet - 1 header -1 shelf - 36x34x36 \$604.93











































































































\$340.28























































This cabinet comes with

shelves, and pre-installed

finished interior, glass

hinane 12v20v12

\$229.76







#### LI-NDW3030

wall capinet without doors and with 2 shelves. This cabinet comes with finished interior, glass shelves, and pre-installed bings. \$2022042

\$369.36

BUY



#### LI-NDW1842

wall capinet without doors and with 3 shelves. This cabinet comes with finished interior, glass shelves, and pre-installed bings. 19Wy 42Hy 12D

\$375.18

BUY



#### LI-NDW1836

wall capinet without doors and with 3 shelves. This cabinet comes with finished interior, glass shelves, and pre-installed binger 18236412

\$337.37

BUY



#### LI-NDW2442

wall capinet without