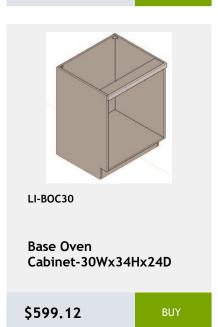

New England Cabinetry & Millwork 419 Lincoln Street Marlborough, MA 01752 508-485-8999 sales@necabinetry.com www.necabinetry.com

# Index





















LI-ERB36

Bi-Fold Door Easy Reach Base Cabinet -36Wx34Hx24D

\$831.78

BUY



LI-DSF36

Corner sink base front needs 36 inches of available space on each side of the corner. -22x34x3

\$171.59

BUY



LI-SM8-D

Decorative Scribe Moulding 1.25 x 96 x 0.25

\$32.57

BUY



LI-NDWDC2430

Diagonal Corner No Door Wall Cabinet with Matching Interior -24Wx30Hx24D

\$604.93

RHY



LI-NDWDC2436

Diagonal Corner No Door Wall Cabinet with Matching Interior -24Wx36Hx24D

\$712.54

BUY



LI-NDWDC2730

Diagonal Corner No Door Wall Cabinet with Matching Interior -27Wx30Hx27D

\$634.02

BUY



LI-NDWDC2442

Diagonal Corner No Door Wall Cabinet with Matching Shelves-24Wx42Hx24D

\$753.26

BLIY



LI-DSB36FD

Diagonal Full Door Sink Base Cabinet - 1 door, 1 shelf - 36Wx34Hx24D

\$604.93

BUY



LI-D