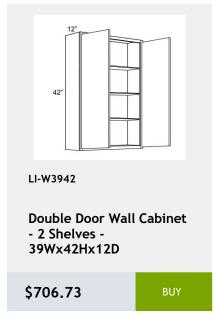

corner. -22x34x3

\$171.59

BUY



LI-SM8-D

Decorative Scribe Moulding 1.25 x 96 x 0.25

\$32.57

BUY



LI-NDWDC2430

Diagonal Corner No Door Wall Cabinet with Matching Interior -24Wx30Hx24D

\$604.93

RHY



LI-NDWDC2436

Diagonal Corner No Door Wall Cabinet with Matching Interior -24Wx36Hx24D

\$712.54

BUY



LI-NDWDC2730

Diagonal Corner No Door Wall Cabinet with Matching Interior -27Wx30Hx27D

\$634.02

BUY



LI-NDWDC2442

Diagonal Corner No Door Wall Cabinet with Matching Shelves-24Wx42Hx24D

\$753.26

BLIY



LI-DSB36FD

Diagonal Full Door Sink Base Cabinet - 1 door, 1 shelf - 36Wx34Hx24D

\$604.93

BUY



LI-DWR6

Dishwasher End Panel 6Wx 34H

\$157.05

BUY



















































\$433.34









































































































































































Lazy Susan cabinet with bi-fold door and 2 revolving wooden shelves - 33x34x24

\$1017.92



LI-BTL12

Left Transitional Base Cabinet 12Wx34Hx24D

\$404.26



341/2"

LI-BLB36/39

Blind Base Cabinet -27x34x24

\$602.03



LI-BLB39/42

Blind Base Cabinet -33x34x24

\$674.73



LI-BLB42/45

Blind Base Cabinet -39x34x24

\$747.44



LI-BLB48/51

Blind Base Cabinet -48x34x24

\$825.97



LI-BM1 1/4

Batten Moulding -1.25x96

\$45.95



LI-BM1 14

Batten Moulding -1.25x96

\$45.95

\$110.52



\$127.97

\$66.89

\$113.43



\$130.88

\$116.33









































































x .75D

\$55.26



0.75

\$116.33

96 x .75

\$183.23