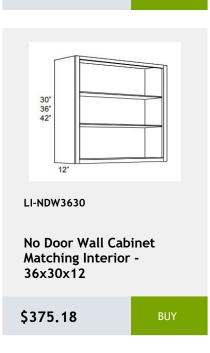

#### LI-NDW3636

wall capinet without doors and with 3 shelves. This cabinet comes with finished interior, glass shelves, and pre-installed binger 24,24,13

\$482.78

BUY

LI-CLM-30

Wall Column 3W x 30H x 15D

\$171.59