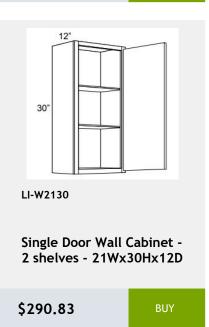

**Single Door Base Cabinet** with 1 Drawer 1 shelf -12Wx 24Dx 34H

\$351.91

LI-WBC3036

Single Door Blind Corner Cabinet - 2 Shelves-30Wx36Hx12D

\$500.23

LI-WBC3030

Single Door Blind Corner Wall Cabinet - 2 Shelves-30Wx30Hx12