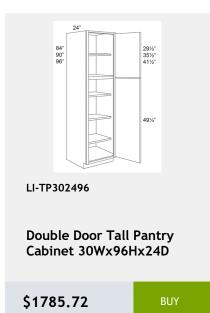

# Index

LI-ERB36

Bi-Fold Door Easy Reach Base Cabinet -36Wx34Hx24D

\$831.78

BUY

LI-DSF36

Corner sink base front needs 36 inches of available space on each side of the corner. -22x34x3

\$171.59