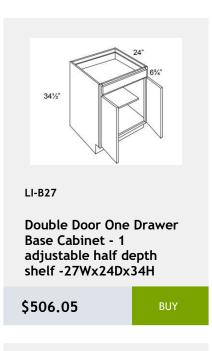

96 x .75

\$183.23

\$372.27

Single Door Base Cabinet -1 Drawer - 1 Shelf-18Wx34Hx24D

\$395.53

Single Door Base Cabinet -1 Drawer 21Wx34Hx24D

\$421.71

LI-B12