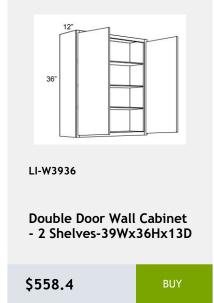

e corner. -22x34x3

\$171.59

BUY



LI-SM8-D

Decorative Scribe Moulding 1.25 x 96 x 0.25

\$32.57

BUY



LI-NDWDC2430

Diagonal Corner No Door Wall Cabinet with Matching Interior -24Wx30Hx24D

\$604.93

RHY



LI-NDWDC2436

Diagonal Corner No Door Wall Cabinet with Matching Interior -24Wx36Hx24D

\$712.54

BUY



LI-NDWDC2730

Diagonal Corner No Door Wall Cabinet with Matching Interior -27Wx30Hx27D

\$634.02

BUY



LI-NDWDC2442

Diagonal Corner No Door Wall Cabinet with Matching Shelves-24Wx42Hx24D

\$753.26

BLIY



LI-DSB36FD

Diagonal Full Door Sink Base Cabinet - 1 door, 1 shelf - 36Wx34Hx24D

\$604.93

BUY



LI-DWR6

Dishwasher End Panel 6Wx 34H

\$157.05

BUY



















































\$433.34









































































































































































Lazy Susan cabinet with bi-fold door and 2 revolving wooden shelves - 33x34x24

\$1017.92



LI-BTL12

Left Transitional Base Cabinet 12Wx34Hx24D

\$404.26



341/2"

LI-BLB36/39

Blind Base Cabinet -27x34x24

\$602.03



LI-BLB39/42

Blind Base Cabinet -33x34x24

\$674.73



LI-BLB42/45

Blind Base Cabinet -39x34x24

\$747.44



LI-BLB48/51

Blind Base Cabinet -48x34x24

\$825.97



LI-BM1 1/4

Batten Moulding -1.25x96

\$45.95



LI-BM1 14

Batten Moulding -1.25x96

\$45.95

\$110.52



\$127.97

\$66.89

\$113.43



\$130.88

\$116.33









































































x .75D

\$55.26



0.75

\$116.33

96 x .75

\$183.23