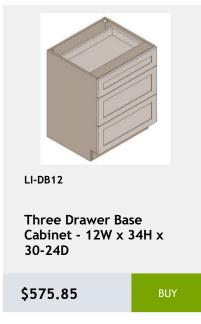

\$456.61

LI-WBC3042

Single Door Blind Corner Wall Cabinet - 3 Shelves-30Wx42Hx12D

\$575.85

LI-WBC2430

Single Door Blind Wall Cabinet - 24 Wide x 30 Tall x 12 Deep

\$349

Single Door Blind Wall Cabinet-36Wx 36Hx 12D