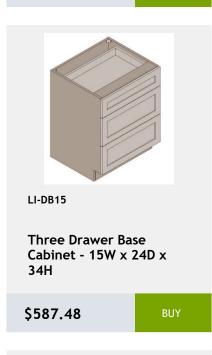

D

\$421.71



LI-B12

**Single Door Base Cabinet** with 1 Drawer 1 shelf -12Wx 24Dx 34H

\$351.91



LI-WBC3036

Single Door Blind Corner Cabinet - 2 Shelves-30Wx36Hx12D

\$500.23



LI-WBC3030

Single Door Blind Corner Wall Cabinet - 2 Shelves-30Wx30Hx12

\$456.61



LI-WBC3042

Single Door Blind Corner Wall Cabinet - 3 Shelves-30Wx42Hx12D

\$575.85



LI-WBC2430

Single Door Blind Wall Cabinet - 24 Wide x 30 Tall x 12 Deep

\$349



Single Door Blind Wall Cabinet-36Wx 36Hx 12D

\$549.68















LI-WDC2436 Single Door Diagonal Wall Cabinet - 2 Shelves -24Wx36Hx24D \$476.97



Single Door Diagonal Sink Base Cabinet - 1 header -1 shelf - 36x34x36 \$604.93











































































































\$340.28























































This cabinet comes with

shelves, and pre-installed

finished interior, glass

hinane 12v20v12

\$229.76







#### LI-NDW3030

wall capinet without doors and with 2 shelves. This cabinet comes with finished interior, glass shelves, and pre-installed bings. \$2022042

\$369.36

BUY



#### LI-NDW1842

wall capinet without doors and with 3 shelves. This cabinet comes with finished interior, glass shelves, and pre-installed bings. 19Wy 42Hy 12D

\$375.18

BUY



#### LI-NDW1836

wall capinet without doors and with 3 shelves. This cabinet comes with finished interior, glass shelves, and pre-installed binger 18236412

\$337.37

BUY



#### LI-NDW2442

wall capinet without doors and with 3 shelves. This cabinet comes with finished interior, glass shelv