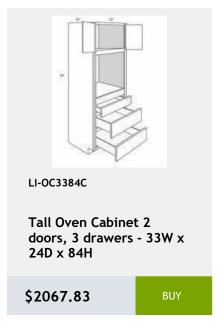

Hx24D

\$421.71



LI-B12

**Single Door Base Cabinet** with 1 Drawer 1 shelf -12Wx 24Dx 34H

\$351.91



LI-WBC3036

Single Door Blind Corner Cabinet - 2 Shelves-30Wx36Hx12D

\$500.23



LI-WBC3030

Single Door Blind Corner Wall Cabinet - 2 Shelves-30Wx30Hx12

\$456.61



LI-WBC3042

Single Door Blind Corner Wall Cabinet - 3 Shelves-30Wx42Hx12D

\$575.85



LI-WBC2430

Single Door Blind Wall Cabinet - 24 Wide x 30 Tall x 12 Deep

\$349



Single Door Blind Wall Cabinet-36Wx 36Hx 12D

\$549.68















LI-WDC2436 Single Door Diagonal Wall Cabinet - 2 Shelves -24Wx36Hx24D \$476.97



Single Door Diagonal Sink Base Cabinet - 1 header -1 shelf - 36x34x36 \$604.93











































































































\$340.28























































This cabinet comes with

shelves, and pre-installed

finished interior, glass

hinane 12v20v12

\$229.76







#### LI-NDW3030

wall capinet without doors and with 2 shelves. This cabinet comes with finished interior, glass shelves, and pre-installed bings. \$2022042

\$369.36

BUY



#### LI-NDW1842

wall capinet without doors and with 3 shelves. This cabinet comes with finished interior, glass shelves, and pre-installed bings. 19Wy 42Hy 12D

\$375.18

BUY



#### LI-NDW1836

wall capinet without doors and with 3 shelves. This cabinet comes with finished interior, glass shelves, and pre-installed binger 18236412

\$337.37

BUY



#### LI-NDW2442

wall capinet without doors and with 3 shelves. This cabinet comes with finished interior, glass s