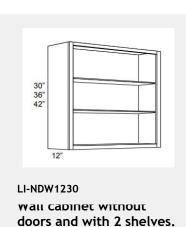

#### LI-NDW3030

wall capinet without doors and with 2 shelves. This cabinet comes with finished interior, glass shelves, and pre-installed bings. \$2022042

\$369.36

BUY