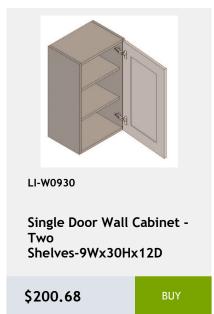

**Single Door Base Cabinet** with 1 Drawer 1 shelf -12Wx 24Dx 34H

\$351.91

LI-WBC3036

Single Door Blind Corner Cabinet - 2 Shelves-30Wx36Hx12D

\$500.23

LI-WBC3030

Single Door Blind Corner Wall Cabinet - 2 Shelves-30Wx30Hx12