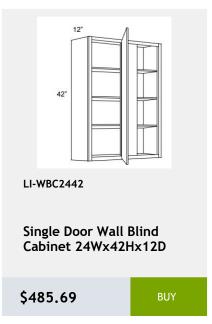

\$456.61

LI-WBC3042

Single Door Blind Corner Wall Cabinet - 3 Shelves-30Wx42Hx12D

\$575.85

LI-WBC2430

Single Door Blind Wall Cabinet - 24 Wide x 30 Tall x 12 Deep

\$349

Single Door Blind Wall Cabinet-36Wx 36Hx 12D