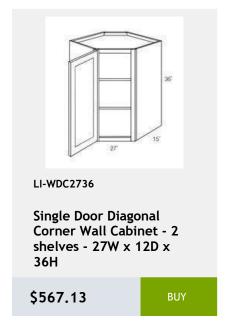

\$549.68

LI-WDC2436 Single Door Diagonal Wall Cabinet - 2 Shelves -24Wx36Hx24D \$476.97

Single Door Diagonal Sink Base Cabinet - 1 header -1 shelf - 36x34x36 \$604.93

\$340.28

This cabinet comes with

shelves, and pre-installed