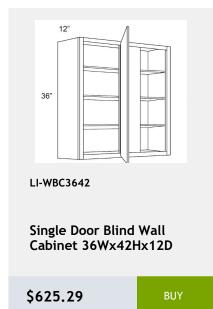

\$456.61

LI-WBC3042

Single Door Blind Corner Wall Cabinet - 3 Shelves-30Wx42Hx12D

\$575.85

LI-WBC2430

Single Door Blind Wall Cabinet - 24 Wide x 30 Tall x 12 Deep

\$349

Single Door Blind Wall Cabinet-36Wx 36Hx 12D