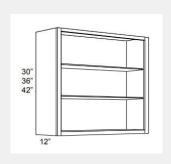

#### LI-NDW3636

wall capinet without doors and with 3 shelves. This cabinet comes with finished interior, glass shelves, and pre-installed binger 24,24,13

\$482.78

BUY

LI-CLM-30

Wall Column 3W x 30H x 15D

\$171.59