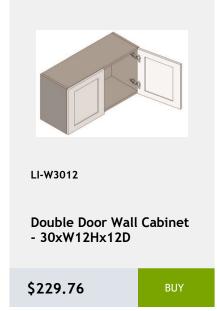

\$171.59

BUY



LI-SM8-D

Decorative Scribe Moulding 1.25 x 96 x 0.25

\$32.57

BUY



LI-NDWDC2430

Diagonal Corner No Door Wall Cabinet with Matching Interior -24Wx30Hx24D

\$604.93

RHY



LI-NDWDC2436

Diagonal Corner No Door Wall Cabinet with Matching Interior -24Wx36Hx24D

\$712.54

BUY



LI-NDWDC2730

Diagonal Corner No Door Wall Cabinet with Matching Interior -27Wx30Hx27D

\$634.02

BUY



LI-NDWDC2442

Diagonal Corner No Door Wall Cabinet with Matching Shelves-24Wx42Hx24D

\$753.26

BLIY



LI-DSB36FD

Diagonal Full Door Sink Base Cabinet - 1 door, 1 shelf - 36Wx34Hx24D

\$604.93

BUY



LI-DWR6

Dishwasher End Panel 6Wx 34H

\$157.05

BUY



















































\$433.34









































































































































































Lazy Susan cabinet with bi-fold door and 2 revolving wooden shelves - 33x34x24

\$1017.92



LI-BTL12

Left Transitional Base Cabinet 12Wx34Hx24D

\$404.26



341/2"

LI-BLB36/39

Blind Base Cabinet -27x34x24

\$602.03



LI-BLB39/42

Blind Base Cabinet -33x34x24

\$674.73



LI-BLB42/45

Blind Base Cabinet -39x34x24

\$747.44



LI-BLB48/51

Blind Base Cabinet -48x34x24

\$825.97



LI-BM1 1/4

Batten Moulding -1.25x96

\$45.95



LI-BM1 14

Batten Moulding -1.25x96

\$45.95

\$110.52



\$127.97

\$66.89

\$113.43



\$130.88

\$116.33









































































x .75D

\$55.26



0.75

\$116.33

96 x .75

\$183.23