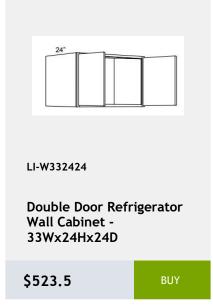

front needs 36 inches of available space on each side of the corner. -22x34x3

\$171.59

BUY



LI-SM8-D

Decorative Scribe Moulding 1.25 x 96 x 0.25

\$32.57

BUY



LI-NDWDC2430

Diagonal Corner No Door Wall Cabinet with Matching Interior -24Wx30Hx24D

\$604.93

RHY



LI-NDWDC2436

Diagonal Corner No Door Wall Cabinet with Matching Interior -24Wx36Hx24D

\$712.54

BUY



LI-NDWDC2730

Diagonal Corner No Door Wall Cabinet with Matching Interior -27Wx30Hx27D

\$634.02

BUY



LI-NDWDC2442

Diagonal Corner No Door Wall Cabinet with Matching Shelves-24Wx42Hx24D

\$753.26

BLIY



LI-DSB36FD

Diagonal Full Door Sink Base Cabinet - 1 door, 1 shelf - 36Wx34Hx24D

\$604.93

BUY



LI-DWR6

Dishwasher End Panel 6Wx 34H

\$157.05

BUY



















































\$433.34









































































































































































Lazy Susan cabinet with bi-fold door and 2 revolving wooden shelves - 33x34x24

\$1017.92



LI-BTL12

Left Transitional Base Cabinet 12Wx34Hx24D

\$404.26



341/2"

LI-BLB36/39

Blind Base Cabinet -27x34x24

\$602.03



LI-BLB39/42

Blind Base Cabinet -33x34x24

\$674.73



LI-BLB42/45

Blind Base Cabinet -39x34x24

\$747.44



LI-BLB48/51

Blind Base Cabinet -48x34x24

\$825.97



LI-BM1 1/4

Batten Moulding -1.25x96

\$45.95



LI-BM1 14

Batten Moulding -1.25x96

\$45.95

\$110.52



\$127.97

\$66.89

\$113.43



\$130.88

\$116.33









































































x .75D

\$55.26