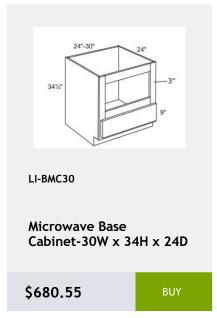

\$433.34









































































































































































Lazy Susan cabinet with bi-fold door and 2 revolving wooden shelves - 33x34x24

\$1017.92



LI-BTL12

Left Transitional Base Cabinet 12Wx34Hx24D

\$404.26



341/2"

LI-BLB36/39

Blind Base Cabinet -27x34x24

\$602.03



LI-BLB39/42

Blind Base Cabinet -33x34x24

\$674.73



LI-BLB42/45

Blind Base Cabinet -39x34x24

\$747.44



LI-BLB48/51

Blind Base Cabinet -48x34x24

\$825.97



LI-BM1 1/4

Batten Moulding -1.25x96

\$45.95



LI-BM1 14

Batten Moulding -1.25x96

\$45.95

\$110.52



\$127.97

\$66.89

\$113.43



\$130.88

\$116.33









































































x .75D

\$55.26



0.75

\$116.33

96 x .75

\$183.23

























































\$372.27



Single Door Base Cabinet -1 Drawer - 1 Shelf-18Wx34Hx24D

\$395.53



Single Door Base Cabinet -1 Drawer 21Wx34Hx24D

\$421.71



LI-B12

**Single Door Base Cabinet** with 1 Drawer 1 shelf -12Wx 24Dx 34H

\$351.91



LI-WBC3036

Single Door Blind Corner Cabinet - 2 Shelves-30Wx36Hx12D

\$500.23



LI-WBC3030

Single Door Blind Corner Wall Cabinet - 2 Shelves-30Wx30Hx12

\$456.61



LI-WBC3042

Single Door Blind Corner Wall Cabinet - 3 Shelves-30Wx42Hx12D

\$575.85



LI-WBC2430

Single Door Blind Wall Cabinet - 24 Wide x 30 Tall x 12 Deep

\$349



Single Door Blind Wall Cabinet-36Wx 36Hx 12D

\$549.68















LI-WDC2436 Single Do