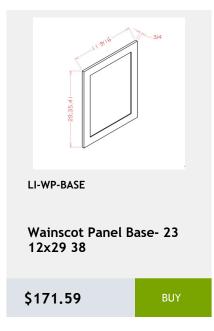

BUY



















































\$433.34









































































































































































Lazy Susan cabinet with bi-fold door and 2 revolving wooden shelves - 33x34x24

\$1017.92



LI-BTL12

Left Transitional Base Cabinet 12Wx34Hx24D

\$404.26



341/2"

LI-BLB36/39

Blind Base Cabinet -27x34x24

\$602.03



LI-BLB39/42

Blind Base Cabinet -33x34x24

\$674.73



LI-BLB42/45

Blind Base Cabinet -39x34x24

\$747.44



LI-BLB48/51

Blind Base Cabinet -48x34x24

\$825.97



LI-BM1 1/4

Batten Moulding -1.25x96

\$45.95



LI-BM1 14

Batten Moulding -1.25x96

\$45.95

\$110.52



\$127.97

\$66.89

\$113.43



\$130.88

\$116.33









































































x .75D

\$55.26



0.75

\$116.33

96 x .75

\$183.23

























































\$372.27



Single Door Base Cabinet -1 Drawer - 1 Shelf-18Wx34Hx24D

\$395.53



Single Door Base Cabinet -1 Drawer 21Wx34Hx24D

\$421.71



LI-B12

**Single Door Base Cabinet** with 1 Drawer 1 shelf -12Wx 24Dx 34H

\$351.91



LI-WBC3036

Single Door Blind Corner Cabinet - 2 Shelves-30Wx36Hx12D

\$500.23



LI-WBC3030

Single Door Blind Corner Wall Cabinet - 2 Shelves-30Wx30Hx12

\$456.61



LI-WBC3042

Single Door Blind Corner Wall Cabinet - 3 Shelves-30Wx42Hx12D

\$575.85



LI-WBC2430

Single Door Blind Wall Cabinet - 24 Wide x 30 Tall x 12 Deep

\$349



Single Door Blind Wall Cabinet-36Wx 36Hx 12D

\$549.68