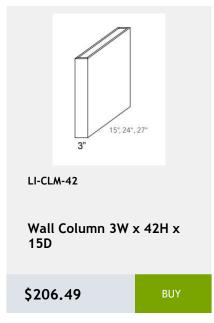

elves, and pre-installed bings. 24Wy42Hy42D

\$404.26

RHY



#### LI-NDW2436

wall capinet without doors and with 3 shelves. This cabinet comes with finished interior, glass shelves, and pre-installed

\$712.54

BUY



#### LI-NDW3036

wall capinet without doors and with 3 shelves. This cabinet comes with finished interior, glass shelves, and pre-installed binger 20224413

\$433.34

BUY



#### LI-NDW3642

wall capinet without doors and with 3 shelves. This cabinet comes with finished interior, glass shelves, and pre-installed binger 24W/12D/42H

\$593.3

RHY



#### LI-NDW3636

wall capinet without doors and with 3 shelves. This cabinet comes with finished interior, glass shelves, and pre-installed binger 24,24,13

\$482.78

BUY



LI-CLM-30

Wall Column 3W x 30H x 15D

\$171.59

BUY















popincular 15v20v 75

\$87.25