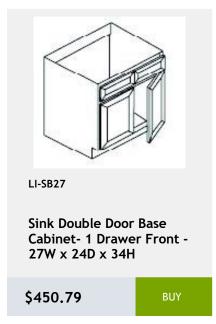

\$549.68

LI-WDC2436 Single Door Diagonal Wall Cabinet - 2 Shelves -24Wx36Hx24D \$476.97

Single Door Diagonal Sink Base Cabinet - 1 header -1 shelf - 36x34x36 \$604.93

\$340.28

This cabinet comes with

shelves, and pre-installed