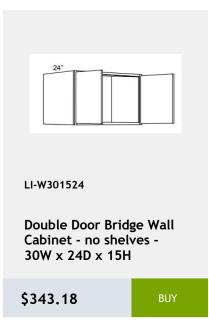

8

BUY



LI-DSF36

Corner sink base front needs 36 inches of available space on each side of the corner. -22x34x3

\$171.59

BUY



LI-SM8-D

Decorative Scribe Moulding 1.25 x 96 x 0.25

\$32.57

BUY



LI-NDWDC2430

Diagonal Corner No Door Wall Cabinet with Matching Interior -24Wx30Hx24D

\$604.93

RHY



LI-NDWDC2436

Diagonal Corner No Door Wall Cabinet with Matching Interior -24Wx36Hx24D

\$712.54

BUY



LI-NDWDC2730

Diagonal Corner No Door Wall Cabinet with Matching Interior -27Wx30Hx27D

\$634.02

BUY



LI-NDWDC2442

Diagonal Corner No Door Wall Cabinet with Matching Shelves-24Wx42Hx24D

\$753.26

BLIY



LI-DSB36FD

Diagonal Full Door Sink Base Cabinet - 1 door, 1 shelf - 36Wx34Hx24D

\$604.93

BUY



LI-DWR6

Dishwasher End Panel 6Wx 34H

\$157.05

BUY



















































\$433.34









































































































































































Lazy Susan cabinet with bi-fold door and 2 revolving wooden shelves - 33x34x24

\$1017.92



LI-BTL12

Left Transitional Base Cabinet 12Wx34Hx24D

\$404.26



341/2"

LI-BLB36/39

Blind Base Cabinet -27x34x24

\$602.03



LI-BLB39/42

Blind Base Cabinet -33x34x24

\$674.73



LI-BLB42/45

Blind Base Cabinet -39x34x24

\$747.44



LI-BLB48/51

Blind Base Cabinet -48x34x24

\$825.97



LI-BM1 1/4

Batten Moulding -1.25x96

\$45.95



LI-BM1 14

Batten Moulding -1.25x96

\$45.95

\$110.52



\$127.97

\$66.89

\$113.43



\$130.88

\$116.33