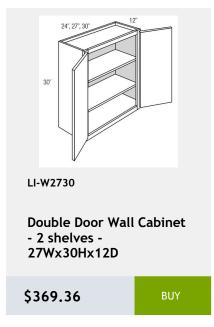

#### LI-NDW3030

wall capinet without doors and with 2 shelves. This cabinet comes with finished interior, glass shelves, and pre-installed bings. \$2022042

\$369.36

BUY