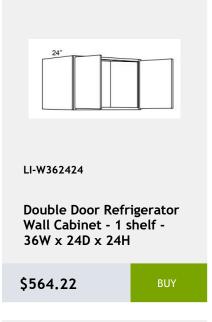

#### LI-NDW2436

wall capinet without doors and with 3 shelves. This cabinet comes with finished interior, glass shelves, and pre-installed

\$712.54

BUY