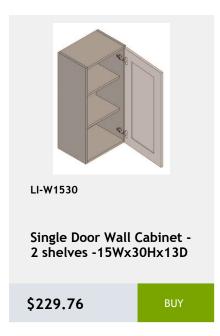

Cabinet -1 Drawer - 1 Shelf-18Wx34Hx24D

\$395.53



Single Door Base Cabinet -1 Drawer 21Wx34Hx24D

\$421.71



LI-B12

**Single Door Base Cabinet** with 1 Drawer 1 shelf -12Wx 24Dx 34H

\$351.91



LI-WBC3036

Single Door Blind Corner Cabinet - 2 Shelves-30Wx36Hx12D

\$500.23



LI-WBC3030

Single Door Blind Corner Wall Cabinet - 2 Shelves-30Wx30Hx12

\$456.61



LI-WBC3042

Single Door Blind Corner Wall Cabinet - 3 Shelves-30Wx42Hx12D

\$575.85



LI-WBC2430

Single Door Blind Wall Cabinet - 24 Wide x 30 Tall x 12 Deep

\$349



Single Door Blind Wall Cabinet-36Wx 36Hx 12D

\$549.68















LI-WDC2436 Single Door Diagonal Wall Cabinet - 2 Shelves -24Wx36Hx24D \$476.97



Single Door Diagonal Sink Base Cabinet - 1 header -1 shelf - 36x34x36 \$604.93











































































































\$340.28























































This cabinet comes with

shelves, and pre-installed

finished interior, glass

hinane 12v20v12

\$229.76







#### LI-NDW3030

wall capinet without doors and with 2 shelves. This cabinet comes with finished interior, glass shelves, and pre-installed bings. \$2022042

\$369.36

BUY



#### LI-NDW1842

wall capinet without doors and with 3 shelves. This cabinet comes with finished interior, glass shelves, and pre-installed bings. 19Wy 42Hy 12D

\$375.18

BUY



#### LI-NDW1836

wall capinet without doors and with 3 shelves. This cabinet comes with finished interior, glass shelves, and pre-installed binger 18236412

\$337.37

BUY



#### LI-NDW2442

wal