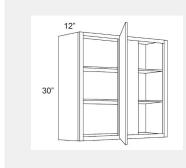

#### LI-NDW1842

wall capinet without doors and with 3 shelves. This cabinet comes with finished interior, glass shelves, and pre-installed bings. 19Wy 42Hy 12D

\$375.18

BUY