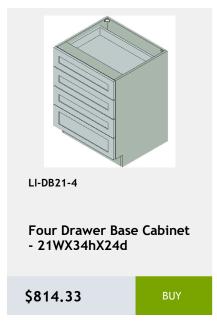

96 x .75

\$183.23

\$372.27

Single Door Base Cabinet -1 Drawer - 1 Shelf-18Wx34Hx24D

\$395.53

Single Door Base Cabinet -1 Drawer 21Wx34Hx24D

\$421.71

LI-B12