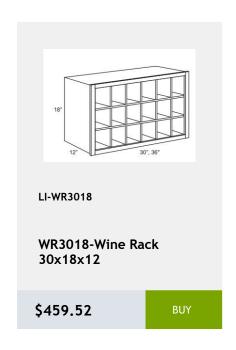

-NDW2436

wall capinet without doors and with 3 shelves. This cabinet comes with finished interior, glass shelves, and pre-installed

\$712.54

BUY



#### LI-NDW3036

wall capinet without doors and with 3 shelves. This cabinet comes with finished interior, glass shelves, and pre-installed binger 20224413

\$433.34

BUY



#### LI-NDW3642

wall capinet without doors and with 3 shelves. This cabinet comes with finished interior, glass shelves, and pre-installed binger 24W/12D/42H

\$593.3

RHY



#### LI-NDW3636

wall capinet without doors and with 3 shelves. This cabinet comes with finished interior, glass shelves, and pre-installed binger 24,24,13

\$482.78

BUY



LI-CLM-30

Wall Column 3W x 30H x 15D

\$171.59

BUY















popincular 15v20v 75

\$87.25