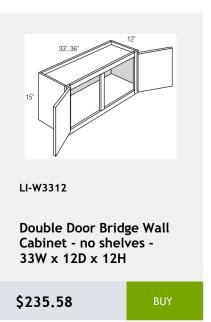

LI-BTL12

Left Transitional Base Cabinet 12Wx34Hx24D

\$404.26

341/2"

LI-BLB36/39

Blind Base Cabinet -27x34x24

\$602.03

LI-BLB39/42

Blind Base Cabinet -33x34x24

\$674.73

LI-BLB42/45

Blind Base Cabinet -39x34x24

\$747.44

LI-BLB48/51

Blind Base Cabinet -48x34x24

\$825.97