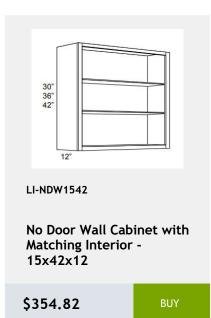

#### LI-NDW1842

wall capinet without doors and with 3 shelves. This cabinet comes with finished interior, glass shelves, and pre-installed bings. 19Wy 42Hy 12D

\$375.18

BUY