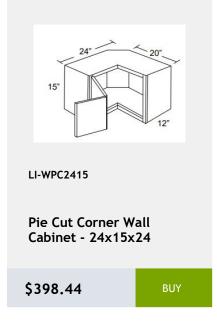

Lazy Susan cabinet with bi-fold door and 2 revolving wooden shelves - 33x34x24

\$1017.92



LI-BTL12

Left Transitional Base Cabinet 12Wx34Hx24D

\$404.26



341/2"

LI-BLB36/39

Blind Base Cabinet -27x34x24

\$602.03



LI-BLB39/42

Blind Base Cabinet -33x34x24

\$674.73



LI-BLB42/45

Blind Base Cabinet -39x34x24

\$747.44



LI-BLB48/51

Blind Base Cabinet -48x34x24

\$825.97



LI-BM1 1/4

Batten Moulding -1.25x96

\$45.95



LI-BM1 14

Batten Moulding -1.25x96

\$45.95

\$110.52



\$127.97

\$66.89

\$113.43



\$130.88

\$116.33









































































x .75D

\$55.26



0.75

\$116.33

96 x .75

\$183.23

























































\$372.27



Single Door Base Cabinet -1 Drawer - 1 Shelf-18Wx34Hx24D

\$395.53



Single Door Base Cabinet -1 Drawer 21Wx34Hx24D

\$421.71



LI-B12

**Single Door Base Cabinet** with 1 Drawer 1 shelf -12Wx 24Dx 34H

\$351.91



LI-WBC3036

Single Door Blind Corner Cabinet - 2 Shelves-30Wx36Hx12D

\$500.23



LI-WBC3030

Single Door Blind Corner Wall Cabinet - 2 Shelves-30Wx30Hx12

\$456.61



LI-WBC3042

Single Door Blind Corner Wall Cabinet - 3 Shelves-30Wx42Hx12D

\$575.85



LI-WBC2430

Single Door Blind Wall Cabinet - 24 Wide x 30 Tall x 12 Deep

\$349



Single Door Blind Wall Cabinet-36Wx 36Hx 12D

\$549.68















LI-WDC2436 Single Door Diagonal Wall Cabinet - 2 Shelves -24Wx36Hx24D \$476.97



Single Door Diagonal Sink Base Cabi