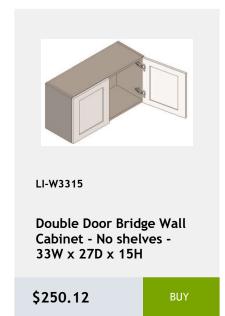

SF36

Corner sink base front needs 36 inches of available space on each side of the corner. -22x34x3

\$171.59

BUY



LI-SM8-D

Decorative Scribe Moulding 1.25 x 96 x 0.25

\$32.57

BUY



LI-NDWDC2430

Diagonal Corner No Door Wall Cabinet with Matching Interior -24Wx30Hx24D

\$604.93

RHY



LI-NDWDC2436

Diagonal Corner No Door Wall Cabinet with Matching Interior -24Wx36Hx24D

\$712.54

BUY



LI-NDWDC2730

Diagonal Corner No Door Wall Cabinet with Matching Interior -27Wx30Hx27D

\$634.02

BUY



LI-NDWDC2442

Diagonal Corner No Door Wall Cabinet with Matching Shelves-24Wx42Hx24D

\$753.26

BLIY



LI-DSB36FD

Diagonal Full Door Sink Base Cabinet - 1 door, 1 shelf - 36Wx34Hx24D

\$604.93

BUY



LI-DWR6

Dishwasher End Panel 6Wx 34H

\$157.05

BUY



















































\$433.34









































































































































































Lazy Susan cabinet with bi-fold door and 2 revolving wooden shelves - 33x34x24

\$1017.92



LI-BTL12

Left Transitional Base Cabinet 12Wx34Hx24D

\$404.26



341/2"

LI-BLB36/39

Blind Base Cabinet -27x34x24

\$602.03



LI-BLB39/42

Blind Base Cabinet -33x34x24

\$674.73



LI-BLB42/45

Blind Base Cabinet -39x34x24

\$747.44



LI-BLB48/51

Blind Base Cabinet -48x34x24

\$825.97



LI-BM1 1/4

Batten Moulding -1.25x96

\$45.95



LI-BM1 14

Batten Moulding -1.25x96

\$45.95

\$110.52



\$127.97

\$66.89

\$113.43



\$130.88

\$116.33