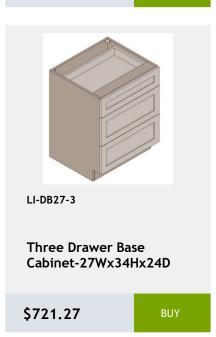

21.71



LI-B12

**Single Door Base Cabinet** with 1 Drawer 1 shelf -12Wx 24Dx 34H

\$351.91



LI-WBC3036

Single Door Blind Corner Cabinet - 2 Shelves-30Wx36Hx12D

\$500.23



LI-WBC3030

Single Door Blind Corner Wall Cabinet - 2 Shelves-30Wx30Hx12

\$456.61



LI-WBC3042

Single Door Blind Corner Wall Cabinet - 3 Shelves-30Wx42Hx12D

\$575.85



LI-WBC2430

Single Door Blind Wall Cabinet - 24 Wide x 30 Tall x 12 Deep

\$349



Single Door Blind Wall Cabinet-36Wx 36Hx 12D

\$549.68















LI-WDC2436 Single Door Diagonal Wall Cabinet - 2 Shelves -24Wx36Hx24D \$476.97



Single Door Diagonal Sink Base Cabinet - 1 header -1 shelf - 36x34x36 \$604.93











































































































\$340.28























































This cabinet comes with

shelves, and pre-installed

finished interior, glass

hinane 12v20v12

\$229.76







#### LI-NDW3030

wall capinet without doors and with 2 shelves. This cabinet comes with finished interior, glass shelves, and pre-installed bings. \$2022042

\$369.36

BUY



#### LI-NDW1842

wall capinet without doors and with 3 shelves. This cabinet comes with finished interior, glass shelves, and pre-installed bings. 19Wy 42Hy 12D

\$375.18

BUY



#### LI-NDW1836

wall capinet without doors and with 3 shelves. This cabinet comes with finished interior, glass shelves, and pre-installed binger 18236412

\$337.37

BUY



#### LI-NDW2442

wall capinet without doors and with 3 shelves. This cabinet comes with finished interior, glass shelves, an