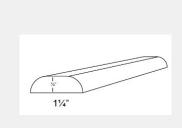

LI-BM1 1/4

Batten Moulding -1.25x96

\$45.95

LI-BM1 14

Batten Moulding -1.25x96

\$45.95

\$110.52

\$127.97