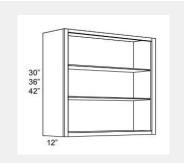

#### LI-NDW1842

wall capinet without doors and with 3 shelves. This cabinet comes with finished interior, glass shelves, and pre-installed bings. 19Wy 42Hy 12D

\$375.18

BUY

#### LI-NDW1836

wall capinet without doors and with 3 shelves. This cabinet comes with finished interior, glass shelves, and pre-installed binger 18236412

\$337.37

BUY