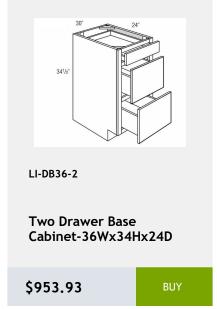

e Door Base Cabinet** with 1 Drawer 1 shelf -12Wx 24Dx 34H

\$351.91



LI-WBC3036

Single Door Blind Corner Cabinet - 2 Shelves-30Wx36Hx12D

\$500.23



LI-WBC3030

Single Door Blind Corner Wall Cabinet - 2 Shelves-30Wx30Hx12

\$456.61



LI-WBC3042

Single Door Blind Corner Wall Cabinet - 3 Shelves-30Wx42Hx12D

\$575.85



LI-WBC2430

Single Door Blind Wall Cabinet - 24 Wide x 30 Tall x 12 Deep

\$349



Single Door Blind Wall Cabinet-36Wx 36Hx 12D

\$549.68















LI-WDC2436 Single Door Diagonal Wall Cabinet - 2 Shelves -24Wx36Hx24D \$476.97



Single Door Diagonal Sink Base Cabinet - 1 header -1 shelf - 36x34x36 \$604.93











































































































\$340.28























































This cabinet comes with

shelves, and pre-installed

finished interior, glass

hinane 12v20v12

\$229.76







#### LI-NDW3030

wall capinet without doors and with 2 shelves. This cabinet comes with finished interior, glass shelves, and pre-installed bings. \$2022042

\$369.36

BUY



#### LI-NDW1842

wall capinet without doors and with 3 shelves. This cabinet comes with finished interior, glass shelves, and pre-installed bings. 19Wy 42Hy 12D

\$375.18

BUY



#### LI-NDW1836

wall capinet without doors and with 3 shelves. This cabinet comes with finished interior, glass shelves, and pre-installed binger 18236412

\$337.37

BUY



#### LI-NDW2442

wall capinet without doors and with 3 shelves. This cabinet comes with finished interior, glass shelves, and pre-installed bings. 2