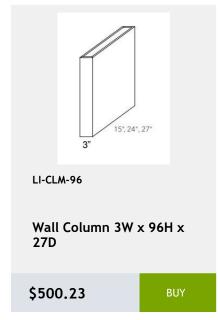

**Single Door Base Cabinet** with 1 Drawer 1 shelf -12Wx 24Dx 34H

\$351.91

LI-WBC3036

Single Door Blind Corner Cabinet - 2 Shelves-30Wx36Hx12D

\$500.23

LI-WBC3030

Single Door Blind Corner Wall Cabinet - 2 Shelves-30Wx30Hx12