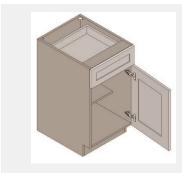

96 x .75

\$183.23

\$372.27

Single Door Base Cabinet -1 Drawer - 1 Shelf-18Wx34Hx24D

\$395.53

Single Door Base Cabinet -1 Drawer 21Wx34Hx24D

\$421.71

LI-B12