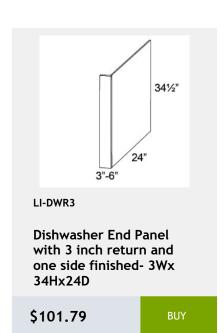

BUY

LI-DWR6

Dishwasher End Panel 6Wx 34H

\$157.05

BUY

\$433.34

Lazy Susan cabinet with bi-fold door and 2 revolving wooden shelves - 33x34x24

\$1017.92