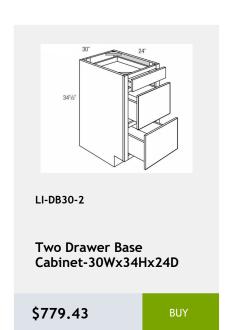

gle Door Base Cabinet** with 1 Drawer 1 shelf -12Wx 24Dx 34H

\$351.91



LI-WBC3036

Single Door Blind Corner Cabinet - 2 Shelves-30Wx36Hx12D

\$500.23



LI-WBC3030

Single Door Blind Corner Wall Cabinet - 2 Shelves-30Wx30Hx12

\$456.61



LI-WBC3042

Single Door Blind Corner Wall Cabinet - 3 Shelves-30Wx42Hx12D

\$575.85



LI-WBC2430

Single Door Blind Wall Cabinet - 24 Wide x 30 Tall x 12 Deep

\$349



Single Door Blind Wall Cabinet-36Wx 36Hx 12D

\$549.68















LI-WDC2436 Single Door Diagonal Wall Cabinet - 2 Shelves -24Wx36Hx24D \$476.97



Single Door Diagonal Sink Base Cabinet - 1 header -1 shelf - 36x34x36 \$604.93











































































































\$340.28























































This cabinet comes with

shelves, and pre-installed

finished interior, glass

hinane 12v20v12

\$229.76







#### LI-NDW3030

wall capinet without doors and with 2 shelves. This cabinet comes with finished interior, glass shelves, and pre-installed bings. \$2022042

\$369.36

BUY



#### LI-NDW1842

wall capinet without doors and with 3 shelves. This cabinet comes with finished interior, glass shelves, and pre-installed bings. 19Wy 42Hy 12D

\$375.18

BUY



#### LI-NDW1836

wall capinet without doors and with 3 shelves. This cabinet comes with finished interior, glass shelves, and pre-installed binger 18236412

\$337.37

BUY



#### LI-NDW2442

wall capinet without doors and with 3 shelves. This cabinet comes with finished interior, glass shelves, and pre-installed bings.