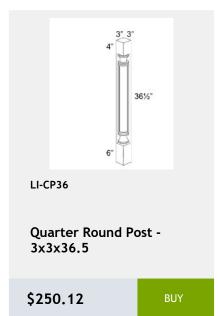

Lazy Susan cabinet with bi-fold door and 2 revolving wooden shelves - 33x34x24

\$1017.92



LI-BTL12

Left Transitional Base Cabinet 12Wx34Hx24D

\$404.26



341/2"

LI-BLB36/39

Blind Base Cabinet -27x34x24

\$602.03



LI-BLB39/42

Blind Base Cabinet -33x34x24

\$674.73



LI-BLB42/45

Blind Base Cabinet -39x34x24

\$747.44



LI-BLB48/51

Blind Base Cabinet -48x34x24

\$825.97



LI-BM1 1/4

Batten Moulding -1.25x96

\$45.95



LI-BM1 14

Batten Moulding -1.25x96

\$45.95

\$110.52



\$127.97

\$66.89

\$113.43



\$130.88

\$116.33









































































x .75D

\$55.26



0.75

\$116.33

96 x .75

\$183.23

























































\$372.27



Single Door Base Cabinet -1 Drawer - 1 Shelf-18Wx34Hx24D

\$395.53



Single Door Base Cabinet -1 Drawer 21Wx34Hx24D

\$421.71



LI-B12

**Single Door Base Cabinet** with 1 Drawer 1 shelf -12Wx 24Dx 34H

\$351.91



LI-WBC3036

Single Door Blind Corner Cabinet - 2 Shelves-30Wx36Hx12D

\$500.23



LI-WBC3030

Single Door Blind Corner Wall Cabinet - 2 Shelves-30Wx30Hx12

\$456.61



LI-WBC3042

Single Door Blind Corner Wall Cabinet - 3 Shelves-30Wx42Hx12D

\$575.85



LI-WBC2430

Single Door Blind Wall Cabinet - 24 Wide x 30 Tall x 12 Deep

\$349



Single Door Blind Wall Cabinet-36Wx 36Hx 12D

\$549.68















LI-WDC2436 Single Door Diagonal Wall Cabinet - 2 Shelves -24Wx36Hx24D \$476.97



Single Door Diagonal Sink Base Cabinet - 1 header -1 sh