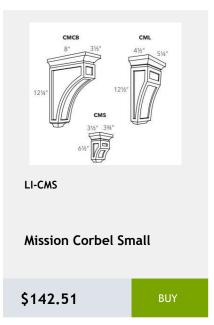

#### LI-NDW3636

wall capinet without doors and with 3 shelves. This cabinet comes with finished interior, glass shelves, and pre-installed binger 24,24,13

\$482.78

BUY

LI-CLM-30

Wall Column 3W x 30H x 15D

\$171.59