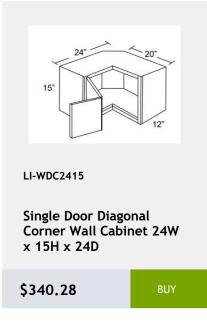

\$549.68

LI-WDC2436 Single Door Diagonal Wall Cabinet - 2 Shelves -24Wx36Hx24D \$476.97

Single Door Diagonal Sink Base Cabinet - 1 header -1 shelf - 36x34x36 \$604.93

\$340.28

This cabinet comes with

shelves, and pre-installed