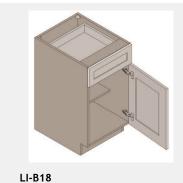

96 x .75

\$183.23

\$372.27

Single Door Base Cabinet -1 Drawer - 1 Shelf-18Wx34Hx24D

\$395.53

Single Door Base Cabinet -1 Drawer 21Wx34Hx24D

\$421.71

LI-B12