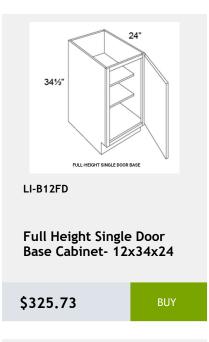

**Single Door Base Cabinet** with 1 Drawer 1 shelf -12Wx 24Dx 34H

\$351.91

LI-WBC3036

Single Door Blind Corner Cabinet - 2 Shelves-30Wx36Hx12D

\$500.23

LI-WBC3030

Single Door Blind Corner Wall Cabinet - 2 Shelves-30Wx30Hx12