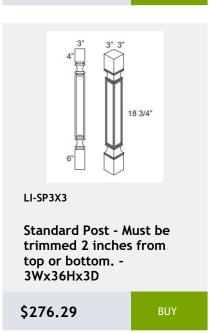

r 21Wx34Hx24D

\$421.71



LI-B12

**Single Door Base Cabinet** with 1 Drawer 1 shelf -12Wx 24Dx 34H

\$351.91



LI-WBC3036

Single Door Blind Corner Cabinet - 2 Shelves-30Wx36Hx12D

\$500.23



LI-WBC3030

Single Door Blind Corner Wall Cabinet - 2 Shelves-30Wx30Hx12

\$456.61



LI-WBC3042

Single Door Blind Corner Wall Cabinet - 3 Shelves-30Wx42Hx12D

\$575.85



LI-WBC2430

Single Door Blind Wall Cabinet - 24 Wide x 30 Tall x 12 Deep

\$349



Single Door Blind Wall Cabinet-36Wx 36Hx 12D

\$549.68















LI-WDC2436 Single Door Diagonal Wall Cabinet - 2 Shelves -24Wx36Hx24D \$476.97



Single Door Diagonal Sink Base Cabinet - 1 header -1 shelf - 36x34x36 \$604.93











































































































\$340.28























































This cabinet comes with

shelves, and pre-installed

finished interior, glass

hinane 12v20v12

\$229.76







#### LI-NDW3030

wall capinet without doors and with 2 shelves. This cabinet comes with finished interior, glass shelves, and pre-installed bings. \$2022042

\$369.36

BUY



#### LI-NDW1842

wall capinet without doors and with 3 shelves. This cabinet comes with finished interior, glass shelves, and pre-installed bings. 19Wy 42Hy 12D

\$375.18

BUY



#### LI-NDW1836

wall capinet without doors and with 3 shelves. This cabinet comes with finished interior, glass shelves, and pre-installed binger 18236412

\$337.37

BUY



#### LI-NDW2442

wall capinet without doors and with 3 shelves. This cabinet comes with finished interior,