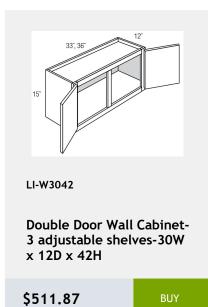

-22x34x3

\$171.59

BUY



LI-SM8-D

Decorative Scribe Moulding 1.25 x 96 x 0.25

\$32.57

BUY



LI-NDWDC2430

Diagonal Corner No Door Wall Cabinet with Matching Interior -24Wx30Hx24D

\$604.93

RHY



LI-NDWDC2436

Diagonal Corner No Door Wall Cabinet with Matching Interior -24Wx36Hx24D

\$712.54

BUY



LI-NDWDC2730

Diagonal Corner No Door Wall Cabinet with Matching Interior -27Wx30Hx27D

\$634.02

BUY



LI-NDWDC2442

Diagonal Corner No Door Wall Cabinet with Matching Shelves-24Wx42Hx24D

\$753.26

BLIY



LI-DSB36FD

Diagonal Full Door Sink Base Cabinet - 1 door, 1 shelf - 36Wx34Hx24D

\$604.93

BUY



LI-DWR6

Dishwasher End Panel 6Wx 34H

\$157.05

BUY



















































\$433.34









































































































































































Lazy Susan cabinet with bi-fold door and 2 revolving wooden shelves - 33x34x24

\$1017.92



LI-BTL12

Left Transitional Base Cabinet 12Wx34Hx24D

\$404.26



341/2"

LI-BLB36/39

Blind Base Cabinet -27x34x24

\$602.03



LI-BLB39/42

Blind Base Cabinet -33x34x24

\$674.73



LI-BLB42/45

Blind Base Cabinet -39x34x24

\$747.44



LI-BLB48/51

Blind Base Cabinet -48x34x24

\$825.97



LI-BM1 1/4

Batten Moulding -1.25x96

\$45.95



LI-BM1 14

Batten Moulding -1.25x96

\$45.95

\$110.52



\$127.97

\$66.89

\$113.43



\$130.88

\$116.33









































































x .75D

\$55.26



0.75

\$116.33

96 x .75

\$183.23