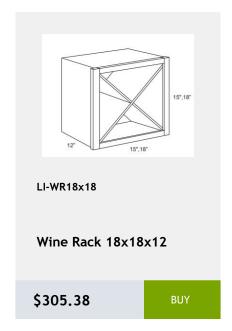

**Single Door Base Cabinet** with 1 Drawer 1 shelf -12Wx 24Dx 34H

\$351.91

LI-WBC3036

Single Door Blind Corner Cabinet - 2 Shelves-30Wx36Hx12D

\$500.23

LI-WBC3030

Single Door Blind Corner Wall Cabinet - 2 Shelves-30Wx30Hx12