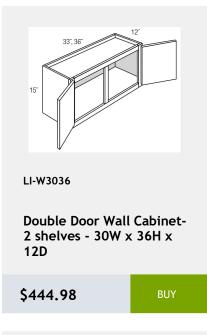

#### LI-NDW3036

wall capinet without doors and with 3 shelves. This cabinet comes with finished interior, glass shelves, and pre-installed binger 20224413

\$433.34

BUY