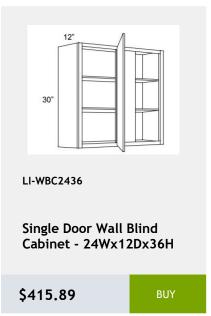

\$456.61

LI-WBC3042

Single Door Blind Corner Wall Cabinet - 3 Shelves-30Wx42Hx12D

\$575.85

LI-WBC2430

Single Door Blind Wall Cabinet - 24 Wide x 30 Tall x 12 Deep

\$349

Single Door Blind Wall Cabinet-36Wx 36Hx 12D