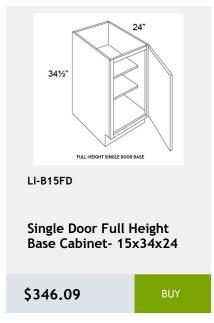

.27



Single Door Base Cabinet -1 Drawer - 1 Shelf-18Wx34Hx24D

\$395.53



Single Door Base Cabinet -1 Drawer 21Wx34Hx24D

\$421.71



LI-B12

**Single Door Base Cabinet** with 1 Drawer 1 shelf -12Wx 24Dx 34H

\$351.91



LI-WBC3036

Single Door Blind Corner Cabinet - 2 Shelves-30Wx36Hx12D

\$500.23



LI-WBC3030

Single Door Blind Corner Wall Cabinet - 2 Shelves-30Wx30Hx12

\$456.61



LI-WBC3042

Single Door Blind Corner Wall Cabinet - 3 Shelves-30Wx42Hx12D

\$575.85



LI-WBC2430

Single Door Blind Wall Cabinet - 24 Wide x 30 Tall x 12 Deep

\$349



Single Door Blind Wall Cabinet-36Wx 36Hx 12D

\$549.68















LI-WDC2436 Single Door Diagonal Wall Cabinet - 2 Shelves -24Wx36Hx24D \$476.97



Single Door Diagonal Sink Base Cabinet - 1 header -1 shelf - 36x34x36 \$604.93











































































































\$340.28























































This cabinet comes with

shelves, and pre-installed

finished interior, glass

hinane 12v20v12

\$229.76







#### LI-NDW3030

wall capinet without doors and with 2 shelves. This cabinet comes with finished interior, glass shelves, and pre-installed bings. \$2022042

\$369.36

BUY



#### LI-NDW1842

wall capinet without doors and with 3 shelves. This cabinet comes with finished interior, glass shelves, and pre-installed bings. 19Wy 42Hy 12D

\$375.18

BUY



#### LI-NDW1836

wall capinet without doors and with 3 shelves. This cabinet comes with finished interior, glass shelves, and pre-installed binger 18236412

\$337.37

BUY