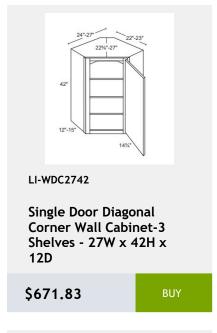

x .75D

\$55.26



0.75

\$116.33

96 x .75

\$183.23

























































\$372.27



Single Door Base Cabinet -1 Drawer - 1 Shelf-18Wx34Hx24D

\$395.53



Single Door Base Cabinet -1 Drawer 21Wx34Hx24D

\$421.71



LI-B12

**Single Door Base Cabinet** with 1 Drawer 1 shelf -12Wx 24Dx 34H

\$351.91



LI-WBC3036

Single Door Blind Corner Cabinet - 2 Shelves-30Wx36Hx12D

\$500.23



LI-WBC3030

Single Door Blind Corner Wall Cabinet - 2 Shelves-30Wx30Hx12

\$456.61



LI-WBC3042

Single Door Blind Corner Wall Cabinet - 3 Shelves-30Wx42Hx12D

\$575.85



LI-WBC2430

Single Door Blind Wall Cabinet - 24 Wide x 30 Tall x 12 Deep

\$349



Single Door Blind Wall Cabinet-36Wx 36Hx 12D

\$549.68















LI-WDC2436 Single Door Diagonal Wall Cabinet - 2 Shelves -24Wx36Hx24D \$476.97



Single Door Diagonal Sink Base Cabinet - 1 header -1 shelf - 36x34x36 \$604.93











































































































\$340.28























































This cabinet comes with

shelves, and pre-installed

finished interior, glass

hinane 12v20v12

\$229.76







#### LI-NDW3030

wall capinet without doors and with 2 shelves. This cabinet comes with finished interior, glass shelves, and pre-installed bings. \$2022042

\$369.36

BUY



#### LI-NDW1842

wall capinet without doors and with 3 shelves. This cabinet comes with finished interior, glass shelves, and pre-installed bings. 19Wy 42Hy 12D

\$375.18

BUY