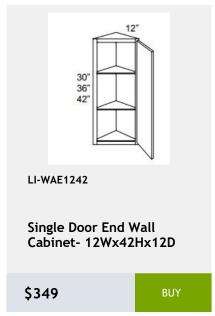

\$456.61

LI-WBC3042

Single Door Blind Corner Wall Cabinet - 3 Shelves-30Wx42Hx12D

\$575.85

LI-WBC2430

Single Door Blind Wall Cabinet - 24 Wide x 30 Tall x 12 Deep

\$349

Single Door Blind Wall Cabinet-36Wx 36Hx 12D