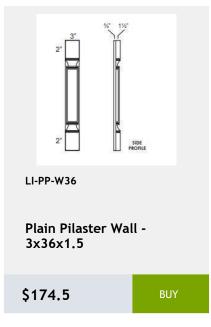

Lazy Susan cabinet with bi-fold door and 2 revolving wooden shelves - 33x34x24

\$1017.92



LI-BTL12

Left Transitional Base Cabinet 12Wx34Hx24D

\$404.26



341/2"

LI-BLB36/39

Blind Base Cabinet -27x34x24

\$602.03



LI-BLB39/42

Blind Base Cabinet -33x34x24

\$674.73



LI-BLB42/45

Blind Base Cabinet -39x34x24

\$747.44



LI-BLB48/51

Blind Base Cabinet -48x34x24

\$825.97



LI-BM1 1/4

Batten Moulding -1.25x96

\$45.95



LI-BM1 14

Batten Moulding -1.25x96

\$45.95

\$110.52



\$127.97

\$66.89

\$113.43



\$130.88

\$116.33









































































x .75D

\$55.26



0.75

\$116.33

96 x .75

\$183.23

























































\$372.27



Single Door Base Cabinet -1 Drawer - 1 Shelf-18Wx34Hx24D

\$395.53



Single Door Base Cabinet -1 Drawer 21Wx34Hx24D

\$421.71



LI-B12

**Single Door Base Cabinet** with 1 Drawer 1 shelf -12Wx 24Dx 34H

\$351.91



LI-WBC3036

Single Door Blind Corner Cabinet - 2 Shelves-30Wx36Hx12D

\$500.23



LI-WBC3030

Single Door Blind Corner Wall Cabinet - 2 Shelves-30Wx30Hx12

\$456.61



LI-WBC3042

Single Door Blind Corner Wall Cabinet - 3 Shelves-30Wx42Hx12D

\$575.85



LI-WBC2430

Single Door Blind Wall Cabinet - 24 Wide x 30 Tall x 12 Deep

\$349



Single Door Blind Wall Cabinet-36Wx 36Hx 12D

\$549.68















LI-WDC2436 Single Door Diagonal Wall Cabinet - 2 Shelves -24Wx36Hx24D \$476.97



Single Door Diagonal Sink Base Cabinet - 1 header