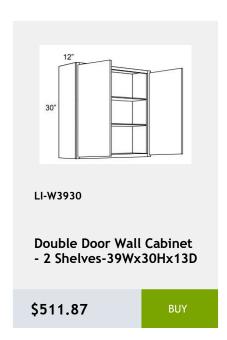

the corner. -22x34x3

\$171.59

BUY



LI-SM8-D

Decorative Scribe Moulding 1.25 x 96 x 0.25

\$32.57

BUY



LI-NDWDC2430

Diagonal Corner No Door Wall Cabinet with Matching Interior -24Wx30Hx24D

\$604.93

RHY



LI-NDWDC2436

Diagonal Corner No Door Wall Cabinet with Matching Interior -24Wx36Hx24D

\$712.54

BUY



LI-NDWDC2730

Diagonal Corner No Door Wall Cabinet with Matching Interior -27Wx30Hx27D

\$634.02

BUY



LI-NDWDC2442

Diagonal Corner No Door Wall Cabinet with Matching Shelves-24Wx42Hx24D

\$753.26

BLIY



LI-DSB36FD

Diagonal Full Door Sink Base Cabinet - 1 door, 1 shelf - 36Wx34Hx24D

\$604.93

BUY



LI-DWR6

Dishwasher End Panel 6Wx 34H

\$157.05

BUY



















































\$433.34









































































































































































Lazy Susan cabinet with bi-fold door and 2 revolving wooden shelves - 33x34x24

\$1017.92



LI-BTL12

Left Transitional Base Cabinet 12Wx34Hx24D

\$404.26



341/2"

LI-BLB36/39

Blind Base Cabinet -27x34x24

\$602.03



LI-BLB39/42

Blind Base Cabinet -33x34x24

\$674.73



LI-BLB42/45

Blind Base Cabinet -39x34x24

\$747.44



LI-BLB48/51

Blind Base Cabinet -48x34x24

\$825.97



LI-BM1 1/4

Batten Moulding -1.25x96

\$45.95



LI-BM1 14

Batten Moulding -1.25x96

\$45.95

\$110.52



\$127.97

\$66.89

\$113.43



\$130.88

\$116.33









































































x .75D

\$55.26



0.75

\$116.33

96 x .75

\$183.23