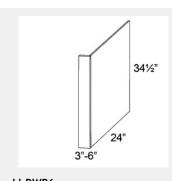

BUY

LI-DWR6

Dishwasher End Panel 6Wx 34H

\$157.05

BUY

\$433.34

Lazy Susan cabinet with bi-fold door and 2 revolving wooden shelves - 33x34x24

\$1017.92