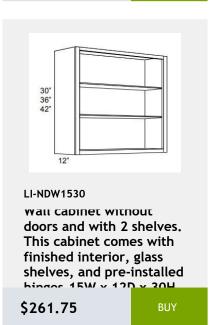

#### LI-NDW3036

wall capinet without doors and with 3 shelves. This cabinet comes with finished interior, glass shelves, and pre-installed binger 20224413

\$433.34

BUY