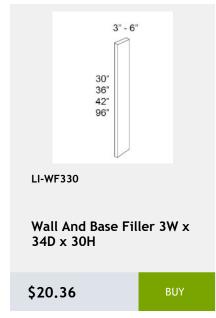

Door Base Cabinet** with 1 Drawer 1 shelf -12Wx 24Dx 34H

\$351.91



LI-WBC3036

Single Door Blind Corner Cabinet - 2 Shelves-30Wx36Hx12D

\$500.23



LI-WBC3030

Single Door Blind Corner Wall Cabinet - 2 Shelves-30Wx30Hx12

\$456.61



LI-WBC3042

Single Door Blind Corner Wall Cabinet - 3 Shelves-30Wx42Hx12D

\$575.85



LI-WBC2430

Single Door Blind Wall Cabinet - 24 Wide x 30 Tall x 12 Deep

\$349



Single Door Blind Wall Cabinet-36Wx 36Hx 12D

\$549.68















LI-WDC2436 Single Door Diagonal Wall Cabinet - 2 Shelves -24Wx36Hx24D \$476.97



Single Door Diagonal Sink Base Cabinet - 1 header -1 shelf - 36x34x36 \$604.93











































































































\$340.28























































This cabinet comes with

shelves, and pre-installed

finished interior, glass

hinane 12v20v12

\$229.76







#### LI-NDW3030

wall capinet without doors and with 2 shelves. This cabinet comes with finished interior, glass shelves, and pre-installed bings. \$2022042

\$369.36

BUY



#### LI-NDW1842

wall capinet without doors and with 3 shelves. This cabinet comes with finished interior, glass shelves, and pre-installed bings. 19Wy 42Hy 12D

\$375.18

BUY



#### LI-NDW1836

wall capinet without doors and with 3 shelves. This cabinet comes with finished interior, glass shelves, and pre-installed binger 18236412

\$337.37

BUY



#### LI-NDW2442

wall capinet without doors and with 3 shelves. This cabinet comes with finished interior, glass shelves, and pre-installed bings. 24W