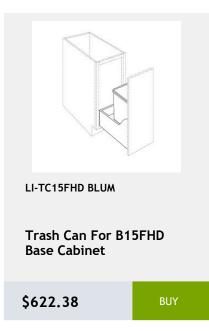

I-B12

**Single Door Base Cabinet** with 1 Drawer 1 shelf -12Wx 24Dx 34H

\$351.91



LI-WBC3036

Single Door Blind Corner Cabinet - 2 Shelves-30Wx36Hx12D

\$500.23



LI-WBC3030

Single Door Blind Corner Wall Cabinet - 2 Shelves-30Wx30Hx12

\$456.61



LI-WBC3042

Single Door Blind Corner Wall Cabinet - 3 Shelves-30Wx42Hx12D

\$575.85



LI-WBC2430

Single Door Blind Wall Cabinet - 24 Wide x 30 Tall x 12 Deep

\$349



Single Door Blind Wall Cabinet-36Wx 36Hx 12D

\$549.68















LI-WDC2436 Single Door Diagonal Wall Cabinet - 2 Shelves -24Wx36Hx24D \$476.97



Single Door Diagonal Sink Base Cabinet - 1 header -1 shelf - 36x34x36 \$604.93











































































































\$340.28























































This cabinet comes with

shelves, and pre-installed

finished interior, glass

hinane 12v20v12

\$229.76







#### LI-NDW3030

wall capinet without doors and with 2 shelves. This cabinet comes with finished interior, glass shelves, and pre-installed bings. \$2022042

\$369.36

BUY



#### LI-NDW1842

wall capinet without doors and with 3 shelves. This cabinet comes with finished interior, glass shelves, and pre-installed bings. 19Wy 42Hy 12D

\$375.18

BUY



#### LI-NDW1836

wall capinet without doors and with 3 shelves. This cabinet comes with finished interior, glass shelves, and pre-installed binger 18236412

\$337.37

BUY



#### LI-NDW2442

wall capinet without doors and with 3 shelves. This cabinet comes with finished interior, glass shelves, and pre-inst