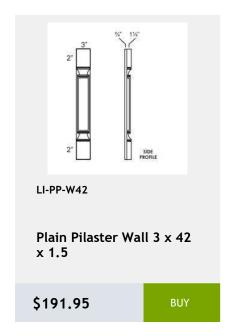

Lazy Susan cabinet with bi-fold door and 2 revolving wooden shelves - 33x34x24

\$1017.92



LI-BTL12

Left Transitional Base Cabinet 12Wx34Hx24D

\$404.26



341/2"

LI-BLB36/39

Blind Base Cabinet -27x34x24

\$602.03



LI-BLB39/42

Blind Base Cabinet -33x34x24

\$674.73



LI-BLB42/45

Blind Base Cabinet -39x34x24

\$747.44



LI-BLB48/51

Blind Base Cabinet -48x34x24

\$825.97



LI-BM1 1/4

Batten Moulding -1.25x96

\$45.95



LI-BM1 14

Batten Moulding -1.25x96

\$45.95

\$110.52



\$127.97

\$66.89

\$113.43



\$130.88

\$116.33









































































x .75D

\$55.26



0.75

\$116.33

96 x .75

\$183.23

























































\$372.27



Single Door Base Cabinet -1 Drawer - 1 Shelf-18Wx34Hx24D

\$395.53



Single Door Base Cabinet -1 Drawer 21Wx34Hx24D

\$421.71



LI-B12

**Single Door Base Cabinet** with 1 Drawer 1 shelf -12Wx 24Dx 34H

\$351.91



LI-WBC3036

Single Door Blind Corner Cabinet - 2 Shelves-30Wx36Hx12D

\$500.23



LI-WBC3030

Single Door Blind Corner Wall Cabinet - 2 Shelves-30Wx30Hx12

\$456.61



LI-WBC3042

Single Door Blind Corner Wall Cabinet - 3 Shelves-30Wx42Hx12D

\$575.85



LI-WBC2430

Single Door Blind Wall Cabinet - 24 Wide x 30 Tall x 12 Deep

\$349



Single Door Blind Wall Cabinet-36Wx 36Hx 12D

\$549.68















LI-WDC2436 Single Door Diagonal Wall Cabinet - 2 Shelves -24Wx36Hx24D \$476.97



Single Door Diagonal Sink Base Cabinet - 1 head