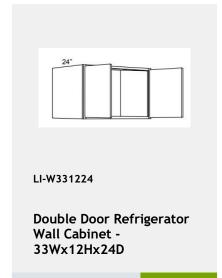

er sink base front needs 36 inches of available space on each side of the corner. -22x34x3

\$171.59

BUY



LI-SM8-D

Decorative Scribe Moulding 1.25 x 96 x 0.25

\$32.57

BUY



LI-NDWDC2430

Diagonal Corner No Door Wall Cabinet with Matching Interior -24Wx30Hx24D

\$604.93

RHY



LI-NDWDC2436

Diagonal Corner No Door Wall Cabinet with Matching Interior -24Wx36Hx24D

\$712.54

BUY



LI-NDWDC2730

Diagonal Corner No Door Wall Cabinet with Matching Interior -27Wx30Hx27D

\$634.02

BUY



LI-NDWDC2442

Diagonal Corner No Door Wall Cabinet with Matching Shelves-24Wx42Hx24D

\$753.26

BLIY



LI-DSB36FD

Diagonal Full Door Sink Base Cabinet - 1 door, 1 shelf - 36Wx34Hx24D

\$604.93

BUY



LI-DWR6

Dishwasher End Panel 6Wx 34H

\$157.05

BUY



















































\$433.34









































































































































































Lazy Susan cabinet with bi-fold door and 2 revolving wooden shelves - 33x34x24

\$1017.92



LI-BTL12

Left Transitional Base Cabinet 12Wx34Hx24D

\$404.26



341/2"

LI-BLB36/39

Blind Base Cabinet -27x34x24

\$602.03



LI-BLB39/42

Blind Base Cabinet -33x34x24

\$674.73



LI-BLB42/45

Blind Base Cabinet -39x34x24

\$747.44



LI-BLB48/51

Blind Base Cabinet -48x34x24

\$825.97



LI-BM1 1/4

Batten Moulding -1.25x96

\$45.95



LI-BM1 14

Batten Moulding -1.25x96

\$45.95

\$110.52



\$127.97

\$66.89

\$113.43



\$130.88

\$116.33









































































x .