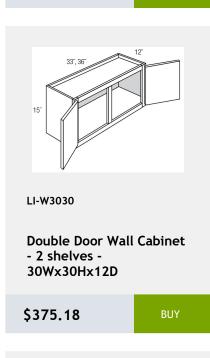

#### LI-NDW1842

wall capinet without doors and with 3 shelves. This cabinet comes with finished interior, glass shelves, and pre-installed bings. 19Wy 42Hy 12D

\$375.18

BUY