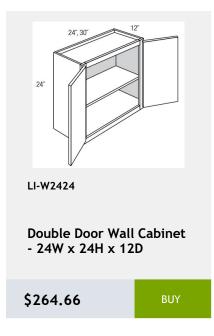

. -22x34x3

\$171.59

BUY



LI-SM8-D

Decorative Scribe Moulding 1.25 x 96 x 0.25

\$32.57

BUY



LI-NDWDC2430

Diagonal Corner No Door Wall Cabinet with Matching Interior -24Wx30Hx24D

\$604.93

RHY



LI-NDWDC2436

Diagonal Corner No Door Wall Cabinet with Matching Interior -24Wx36Hx24D

\$712.54

BUY



LI-NDWDC2730

Diagonal Corner No Door Wall Cabinet with Matching Interior -27Wx30Hx27D

\$634.02

BUY



LI-NDWDC2442

Diagonal Corner No Door Wall Cabinet with Matching Shelves-24Wx42Hx24D

\$753.26

BLIY



LI-DSB36FD

Diagonal Full Door Sink Base Cabinet - 1 door, 1 shelf - 36Wx34Hx24D

\$604.93

BUY



LI-DWR6

Dishwasher End Panel 6Wx 34H

\$157.05

BUY



















































\$433.34









































































































































































Lazy Susan cabinet with bi-fold door and 2 revolving wooden shelves - 33x34x24

\$1017.92



LI-BTL12

Left Transitional Base Cabinet 12Wx34Hx24D

\$404.26



341/2"

LI-BLB36/39

Blind Base Cabinet -27x34x24

\$602.03



LI-BLB39/42

Blind Base Cabinet -33x34x24

\$674.73



LI-BLB42/45

Blind Base Cabinet -39x34x24

\$747.44



LI-BLB48/51

Blind Base Cabinet -48x34x24

\$825.97



LI-BM1 1/4

Batten Moulding -1.25x96

\$45.95



LI-BM1 14

Batten Moulding -1.25x96

\$45.95

\$110.52



\$127.97

\$66.89

\$113.43



\$130.88

\$116.33









































































x .75D

\$55.26



0.75

\$116.33

96 x .75

\$183.23