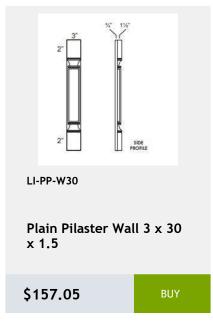

Lazy Susan cabinet with bi-fold door and 2 revolving wooden shelves - 33x34x24

\$1017.92



LI-BTL12

Left Transitional Base Cabinet 12Wx34Hx24D

\$404.26



341/2"

LI-BLB36/39

Blind Base Cabinet -27x34x24

\$602.03



LI-BLB39/42

Blind Base Cabinet -33x34x24

\$674.73



LI-BLB42/45

Blind Base Cabinet -39x34x24

\$747.44



LI-BLB48/51

Blind Base Cabinet -48x34x24

\$825.97



LI-BM1 1/4

Batten Moulding -1.25x96

\$45.95



LI-BM1 14

Batten Moulding -1.25x96

\$45.95

\$110.52



\$127.97

\$66.89

\$113.43



\$130.88

\$116.33









































































x .75D

\$55.26



0.75

\$116.33

96 x .75

\$183.23

























































\$372.27



Single Door Base Cabinet -1 Drawer - 1 Shelf-18Wx34Hx24D

\$395.53



Single Door Base Cabinet -1 Drawer 21Wx34Hx24D

\$421.71



LI-B12

**Single Door Base Cabinet** with 1 Drawer 1 shelf -12Wx 24Dx 34H

\$351.91



LI-WBC3036

Single Door Blind Corner Cabinet - 2 Shelves-30Wx36Hx12D

\$500.23



LI-WBC3030

Single Door Blind Corner Wall Cabinet - 2 Shelves-30Wx30Hx12

\$456.61



LI-WBC3042

Single Door Blind Corner Wall Cabinet - 3 Shelves-30Wx42Hx12D

\$575.85



LI-WBC2430

Single Door Blind Wall Cabinet - 24 Wide x 30 Tall x 12 Deep

\$349



Single Door Blind Wall Cabinet-36Wx 36Hx 12D

\$549.68















LI-WDC2436 Single Door Diagonal Wall Cabinet - 2 Shelves -24Wx36Hx24D \$476.97



Single Door Diagonal Sink Base Cabinet - 1 he