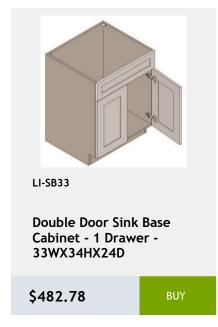

#### LI-NDW3636

wall capinet without doors and with 3 shelves. This cabinet comes with finished interior, glass shelves, and pre-installed binger 24,24,13

\$482.78

BUY

LI-CLM-30

Wall Column 3W x 30H x 15D

\$171.59