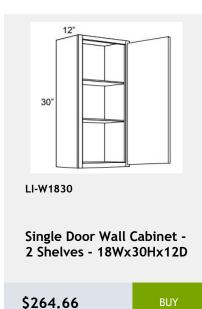

\$456.61

LI-WBC3042

Single Door Blind Corner Wall Cabinet - 3 Shelves-30Wx42Hx12D

\$575.85

LI-WBC2430

Single Door Blind Wall Cabinet - 24 Wide x 30 Tall x 12 Deep

\$349

Single Door Blind Wall Cabinet-36Wx 36Hx 12D