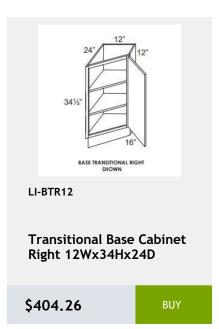

LI-BTL12

Left Transitional Base Cabinet 12Wx34Hx24D

\$404.26

341/2"

LI-BLB36/39

Blind Base Cabinet -27x34x24

\$602.03

LI-BLB39/42