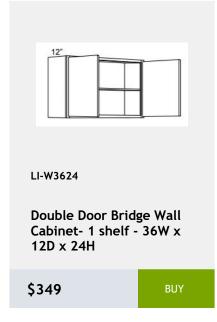

\$456.61

LI-WBC3042

Single Door Blind Corner Wall Cabinet - 3 Shelves-30Wx42Hx12D

\$575.85

LI-WBC2430

Single Door Blind Wall Cabinet - 24 Wide x 30 Tall x 12 Deep

\$349

Single Door Blind Wall Cabinet-36Wx 36Hx 12D