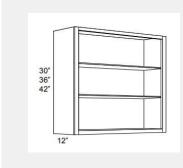

#### LI-NDW2442

wall capinet without doors and with 3 shelves. This cabinet comes with finished interior, glass shelves, and pre-installed bings. 24Wy42Hy42D

\$404.26

RHY

#### LI-NDW2436

wall capinet without doors and with 3 shelves. This cabinet comes with finished interior, glass shelves, and pre-installed

\$712.54

BUY