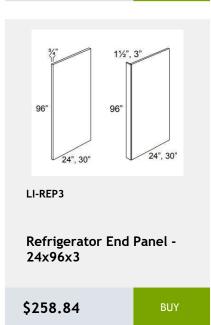

BUY

LI-DWR6

Dishwasher End Panel 6Wx 34H

\$157.05

BUY

\$433.34

Lazy Susan cabinet with bi-fold door and 2 revolving wooden shelves - 33x34x24

\$1017.92