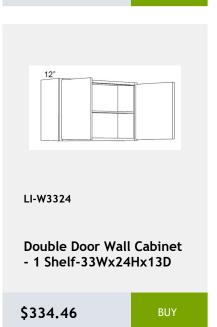

space on each side of the corner. -22x34x3

\$171.59

BUY



LI-SM8-D

Decorative Scribe Moulding 1.25 x 96 x 0.25

\$32.57

BUY



LI-NDWDC2430

Diagonal Corner No Door Wall Cabinet with Matching Interior -24Wx30Hx24D

\$604.93

RHY



LI-NDWDC2436

Diagonal Corner No Door Wall Cabinet with Matching Interior -24Wx36Hx24D

\$712.54

BUY



LI-NDWDC2730

Diagonal Corner No Door Wall Cabinet with Matching Interior -27Wx30Hx27D

\$634.02

BUY



LI-NDWDC2442

Diagonal Corner No Door Wall Cabinet with Matching Shelves-24Wx42Hx24D

\$753.26

BLIY



LI-DSB36FD

Diagonal Full Door Sink Base Cabinet - 1 door, 1 shelf - 36Wx34Hx24D

\$604.93

BUY



LI-DWR6

Dishwasher End Panel 6Wx 34H

\$157.05

BUY



















































\$433.34









































































































































































Lazy Susan cabinet with bi-fold door and 2 revolving wooden shelves - 33x34x24

\$1017.92



LI-BTL12

Left Transitional Base Cabinet 12Wx34Hx24D

\$404.26



341/2"

LI-BLB36/39

Blind Base Cabinet -27x34x24

\$602.03



LI-BLB39/42

Blind Base Cabinet -33x34x24

\$674.73



LI-BLB42/45

Blind Base Cabinet -39x34x24

\$747.44



LI-BLB48/51

Blind Base Cabinet -48x34x24

\$825.97



LI-BM1 1/4

Batten Moulding -1.25x96

\$45.95



LI-BM1 14

Batten Moulding -1.25x96

\$45.95

\$110.52



\$127.97

\$66.89

\$113.43



\$130.88

\$116.33









































































x .75D

\$55.26



0.75

\$116.33

96 x .75

\$183.