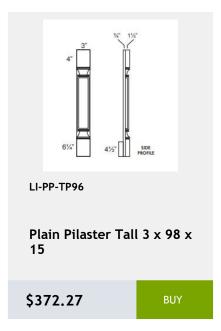

Lazy Susan cabinet with bi-fold door and 2 revolving wooden shelves - 33x34x24

\$1017.92



LI-BTL12

Left Transitional Base Cabinet 12Wx34Hx24D

\$404.26



341/2"

LI-BLB36/39

Blind Base Cabinet -27x34x24

\$602.03



LI-BLB39/42

Blind Base Cabinet -33x34x24

\$674.73



LI-BLB42/45

Blind Base Cabinet -39x34x24

\$747.44



LI-BLB48/51

Blind Base Cabinet -48x34x24

\$825.97



LI-BM1 1/4

Batten Moulding -1.25x96

\$45.95



LI-BM1 14

Batten Moulding -1.25x96

\$45.95

\$110.52



\$127.97

\$66.89

\$113.43



\$130.88

\$116.33









































































x .75D

\$55.26



0.75

\$116.33

96 x .75

\$183.23

























































\$372.27



Single Door Base Cabinet -1 Drawer - 1 Shelf-18Wx34Hx24D

\$395.53



Single Door Base Cabinet -1 Drawer 21Wx34Hx24D

\$421.71



LI-B12

**Single Door Base Cabinet** with 1 Drawer 1 shelf -12Wx 24Dx 34H

\$351.91



LI-WBC3036

Single Door Blind Corner Cabinet - 2 Shelves-30Wx36Hx12D

\$500.23



LI-WBC3030

Single Door Blind Corner Wall Cabinet - 2 Shelves-30Wx30Hx12

\$456.61



LI-WBC3042

Single Door Blind Corner Wall Cabinet - 3 Shelves-30Wx42Hx12D

\$575.85



LI-WBC2430

Single Door Blind Wall Cabinet - 24 Wide x 30 Tall x 12 Deep

\$349



Single Door Blind Wall Cabinet-36Wx 36Hx 12D

\$549.68















LI-WDC2436 Single Door Diagonal Wall Cabinet - 2 Shelves -24Wx36Hx24D \$476.97



Single Door Diagonal Sink Base Cabinet - 1