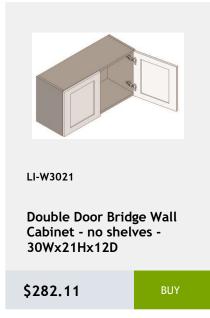

LI-BTL12

Left Transitional Base Cabinet 12Wx34Hx24D

\$404.26

341/2"

LI-BLB36/39

Blind Base Cabinet -27x34x24

\$602.03

LI-BLB39/42

Blind Base Cabinet -33x34x24

\$674.73

LI-BLB42/45

Blind Base Cabinet -39x34x24

\$747.44

LI-BLB48/51

Blind Base Cabinet -48x34x24

\$825.97