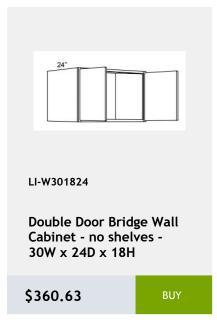

LI-BTL12

Left Transitional Base Cabinet 12Wx34Hx24D

\$404.26

341/2"

LI-BLB36/39

Blind Base Cabinet -27x34x24

\$602.03

LI-BLB39/42

Blind Base Cabinet -33x34x24

\$674.73

LI-BLB42/45

Blind Base Cabinet -39x34x24

\$747.44

LI-BLB48/51

Blind Base Cabinet -48x34x24

\$825.97