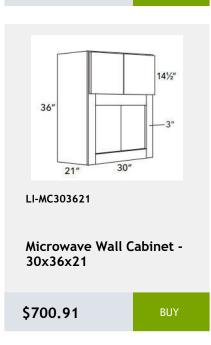

\$433.34









































































































































































Lazy Susan cabinet with bi-fold door and 2 revolving wooden shelves - 33x34x24

\$1017.92



LI-BTL12

Left Transitional Base Cabinet 12Wx34Hx24D

\$404.26



341/2"

LI-BLB36/39

Blind Base Cabinet -27x34x24

\$602.03



LI-BLB39/42

Blind Base Cabinet -33x34x24

\$674.73



LI-BLB42/45

Blind Base Cabinet -39x34x24

\$747.44



LI-BLB48/51

Blind Base Cabinet -48x34x24

\$825.97



LI-BM1 1/4

Batten Moulding -1.25x96

\$45.95



LI-BM1 14

Batten Moulding -1.25x96

\$45.95

\$110.52



\$127.97

\$66.89

\$113.43



\$130.88

\$116.33









































































x .75D

\$55.26



0.75

\$116.33

96 x .75

\$183.23

























































\$372.27



Single Door Base Cabinet -1 Drawer - 1 Shelf-18Wx34Hx24D

\$395.53



Single Door Base Cabinet -1 Drawer 21Wx34Hx24D

\$421.71



LI-B12

**Single Door Base Cabinet** with 1 Drawer 1 shelf -12Wx 24Dx 34H

\$351.91



LI-WBC3036

Single Door Blind Corner Cabinet - 2 Shelves-30Wx36Hx12D

\$500.23



LI-WBC3030

Single Door Blind Corner Wall Cabinet - 2 Shelves-30Wx30Hx12

\$456.61



LI-WBC3042

Single Door Blind Corner Wall Cabinet - 3 Shelves-30Wx42Hx12D

\$575.85



LI-WBC2430

Single Door Blind Wall Cabinet - 24 Wide x 30 Tall x 12 Deep

\$349



Single Door Blind Wall Cabinet-36Wx 36Hx 12D

\$549.68















LI-WDC2436 Single Door D