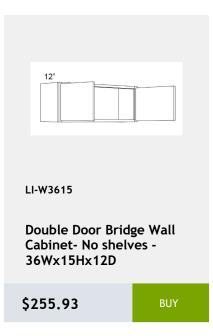

Corner sink base front needs 36 inches of available space on each side of the corner. -22x34x3

\$171.59

BUY



LI-SM8-D

Decorative Scribe Moulding 1.25 x 96 x 0.25

\$32.57

BUY



LI-NDWDC2430

Diagonal Corner No Door Wall Cabinet with Matching Interior -24Wx30Hx24D

\$604.93

RHY



LI-NDWDC2436

Diagonal Corner No Door Wall Cabinet with Matching Interior -24Wx36Hx24D

\$712.54

BUY



LI-NDWDC2730

Diagonal Corner No Door Wall Cabinet with Matching Interior -27Wx30Hx27D

\$634.02

BUY



LI-NDWDC2442

Diagonal Corner No Door Wall Cabinet with Matching Shelves-24Wx42Hx24D

\$753.26

BLIY



LI-DSB36FD

Diagonal Full Door Sink Base Cabinet - 1 door, 1 shelf - 36Wx34Hx24D

\$604.93

BUY



LI-DWR6

Dishwasher End Panel 6Wx 34H

\$157.05

BUY



















































\$433.34









































































































































































Lazy Susan cabinet with bi-fold door and 2 revolving wooden shelves - 33x34x24

\$1017.92



LI-BTL12

Left Transitional Base Cabinet 12Wx34Hx24D

\$404.26



341/2"

LI-BLB36/39

Blind Base Cabinet -27x34x24

\$602.03



LI-BLB39/42

Blind Base Cabinet -33x34x24

\$674.73



LI-BLB42/45

Blind Base Cabinet -39x34x24

\$747.44



LI-BLB48/51

Blind Base Cabinet -48x34x24

\$825.97



LI-BM1 1/4

Batten Moulding -1.25x96

\$45.95



LI-BM1 14

Batten Moulding -1.25x96

\$45.95

\$110.52



\$127.97

\$66.89

\$113.43



\$130.88

\$116.33