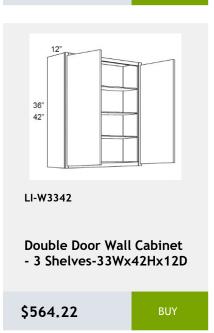

34x3

\$171.59

BUY



LI-SM8-D

Decorative Scribe Moulding 1.25 x 96 x 0.25

\$32.57

BUY



LI-NDWDC2430

Diagonal Corner No Door Wall Cabinet with Matching Interior -24Wx30Hx24D

\$604.93

RHY



LI-NDWDC2436

Diagonal Corner No Door Wall Cabinet with Matching Interior -24Wx36Hx24D

\$712.54

BUY



LI-NDWDC2730

Diagonal Corner No Door Wall Cabinet with Matching Interior -27Wx30Hx27D

\$634.02

BUY



LI-NDWDC2442

Diagonal Corner No Door Wall Cabinet with Matching Shelves-24Wx42Hx24D

\$753.26

BLIY



LI-DSB36FD

Diagonal Full Door Sink Base Cabinet - 1 door, 1 shelf - 36Wx34Hx24D

\$604.93

BUY



LI-DWR6

Dishwasher End Panel 6Wx 34H

\$157.05

BUY



















































\$433.34









































































































































































Lazy Susan cabinet with bi-fold door and 2 revolving wooden shelves - 33x34x24

\$1017.92



LI-BTL12

Left Transitional Base Cabinet 12Wx34Hx24D

\$404.26



341/2"

LI-BLB36/39

Blind Base Cabinet -27x34x24

\$602.03



LI-BLB39/42

Blind Base Cabinet -33x34x24

\$674.73



LI-BLB42/45

Blind Base Cabinet -39x34x24

\$747.44



LI-BLB48/51

Blind Base Cabinet -48x34x24

\$825.97



LI-BM1 1/4

Batten Moulding -1.25x96

\$45.95



LI-BM1 14

Batten Moulding -1.25x96

\$45.95

\$110.52



\$127.97

\$66.89

\$113.43



\$130.88

\$116.33









































































x .75D

\$55.26



0.75

\$116.33

96 x .75

\$183.23