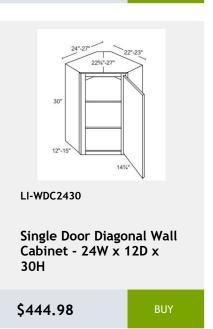

\$549.68

LI-WDC2436 Single Door Diagonal Wall Cabinet - 2 Shelves -24Wx36Hx24D \$476.97

Single Door Diagonal Sink Base Cabinet - 1 header -1 shelf - 36x34x36 \$604.93

\$340.28

This cabinet comes with

shelves, and pre-installed