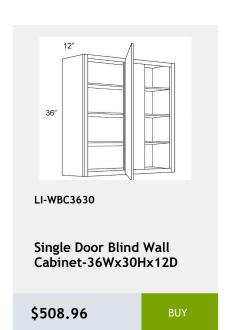

\$456.61

LI-WBC3042

Single Door Blind Corner Wall Cabinet - 3 Shelves-30Wx42Hx12D

\$575.85

LI-WBC2430

Single Door Blind Wall Cabinet - 24 Wide x 30 Tall x 12 Deep

\$349

Single Door Blind Wall Cabinet-36Wx 36Hx 12D