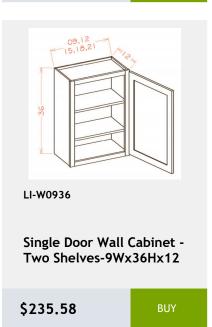

#### LI-NDW3030

wall capinet without doors and with 2 shelves. This cabinet comes with finished interior, glass shelves, and pre-installed bings. \$2022042

\$369.36

BUY