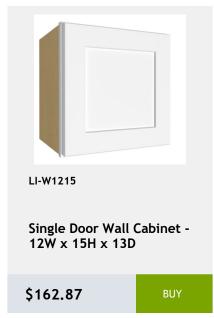

**Single Door Base Cabinet** with 1 Drawer 1 shelf -12Wx 24Dx 34H

\$351.91

LI-WBC3036

Single Door Blind Corner Cabinet - 2 Shelves-30Wx36Hx12D

\$500.23

LI-WBC3030

Single Door Blind Corner Wall Cabinet - 2 Shelves-30Wx30Hx12