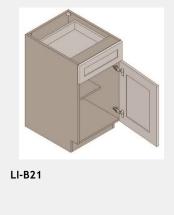

**Single Door Base Cabinet** with 1 Drawer 1 shelf -12Wx 24Dx 34H

\$351.91

LI-WBC3036

Single Door Blind Corner Cabinet - 2 Shelves-30Wx36Hx12D

\$500.23

LI-WBC3030

Single Door Blind Corner Wall Cabinet - 2 Shelves-30Wx30Hx12