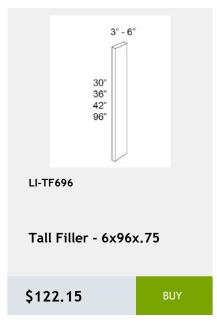

34Hx24D

\$421.71



LI-B12

**Single Door Base Cabinet** with 1 Drawer 1 shelf -12Wx 24Dx 34H

\$351.91



LI-WBC3036

Single Door Blind Corner Cabinet - 2 Shelves-30Wx36Hx12D

\$500.23



LI-WBC3030

Single Door Blind Corner Wall Cabinet - 2 Shelves-30Wx30Hx12

\$456.61



LI-WBC3042

Single Door Blind Corner Wall Cabinet - 3 Shelves-30Wx42Hx12D

\$575.85



LI-WBC2430

Single Door Blind Wall Cabinet - 24 Wide x 30 Tall x 12 Deep

\$349



Single Door Blind Wall Cabinet-36Wx 36Hx 12D

\$549.68















LI-WDC2436 Single Door Diagonal Wall Cabinet - 2 Shelves -24Wx36Hx24D \$476.97



Single Door Diagonal Sink Base Cabinet - 1 header -1 shelf - 36x34x36 \$604.93











































































































\$340.28























































This cabinet comes with

shelves, and pre-installed

finished interior, glass

hinane 12v20v12

\$229.76







#### LI-NDW3030

wall capinet without doors and with 2 shelves. This cabinet comes with finished interior, glass shelves, and pre-installed bings. \$2022042

\$369.36

BUY



#### LI-NDW1842

wall capinet without doors and with 3 shelves. This cabinet comes with finished interior, glass shelves, and pre-installed bings. 19Wy 42Hy 12D

\$375.18

BUY



#### LI-NDW1836

wall capinet without doors and with 3 shelves. This cabinet comes with finished interior, glass shelves, and pre-installed binger 18236412

\$337.37

BUY



#### LI-NDW2442

wall capinet without doors and with 3 shelves. This cabinet comes with finished interior, glass