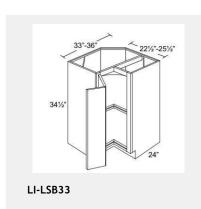

BUY

LI-DWR6

Dishwasher End Panel 6Wx 34H

\$157.05

BUY

\$433.34

Lazy Susan cabinet with bi-fold door and 2 revolving wooden shelves - 33x34x24

\$1017.92