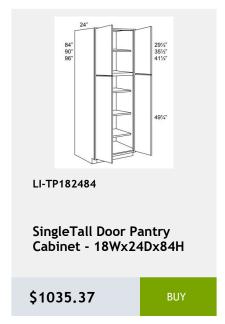

96 x .75

\$183.23

\$372.27

Single Door Base Cabinet -1 Drawer - 1 Shelf-18Wx34Hx24D

\$395.53

Single Door Base Cabinet -1 Drawer 21Wx34Hx24D

\$421.71

LI-B12