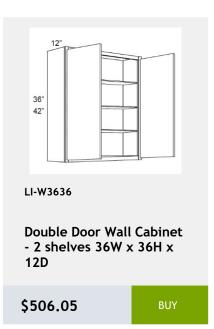

f the corner. -22x34x3

\$171.59

BUY



LI-SM8-D

Decorative Scribe Moulding 1.25 x 96 x 0.25

\$32.57

BUY



LI-NDWDC2430

Diagonal Corner No Door Wall Cabinet with Matching Interior -24Wx30Hx24D

\$604.93

RHY



LI-NDWDC2436

Diagonal Corner No Door Wall Cabinet with Matching Interior -24Wx36Hx24D

\$712.54

BUY



LI-NDWDC2730

Diagonal Corner No Door Wall Cabinet with Matching Interior -27Wx30Hx27D

\$634.02

BUY



LI-NDWDC2442

Diagonal Corner No Door Wall Cabinet with Matching Shelves-24Wx42Hx24D

\$753.26

BLIY



LI-DSB36FD

Diagonal Full Door Sink Base Cabinet - 1 door, 1 shelf - 36Wx34Hx24D

\$604.93

BUY



LI-DWR6

Dishwasher End Panel 6Wx 34H

\$157.05

BUY



















































\$433.34









































































































































































Lazy Susan cabinet with bi-fold door and 2 revolving wooden shelves - 33x34x24

\$1017.92



LI-BTL12

Left Transitional Base Cabinet 12Wx34Hx24D

\$404.26



341/2"

LI-BLB36/39

Blind Base Cabinet -27x34x24

\$602.03



LI-BLB39/42

Blind Base Cabinet -33x34x24

\$674.73



LI-BLB42/45

Blind Base Cabinet -39x34x24

\$747.44



LI-BLB48/51

Blind Base Cabinet -48x34x24

\$825.97



LI-BM1 1/4

Batten Moulding -1.25x96

\$45.95



LI-BM1 14

Batten Moulding -1.25x96

\$45.95

\$110.52



\$127.97

\$66.89

\$113.43



\$130.88

\$116.33









































































x .75D

\$55.26



0.75

\$116.33

96 x .75

\$183.23