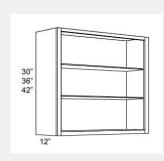

#### LI-NDW3036

wall capinet without doors and with 3 shelves. This cabinet comes with finished interior, glass shelves, and pre-installed binger 20224413

\$433.34

BUY

#### LI-NDW3642

wall capinet without doors and with 3 shelves. This cabinet comes with finished interior, glass shelves, and pre-installed binger 24W/12D/42H

\$593.3

RHY