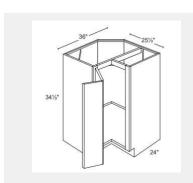

BUY

LI-DWR6

Dishwasher End Panel 6Wx 34H

\$157.05

BUY

\$433.34

Lazy Susan cabinet with bi-fold door and 2 revolving wooden shelves - 33x34x24

\$1017.92