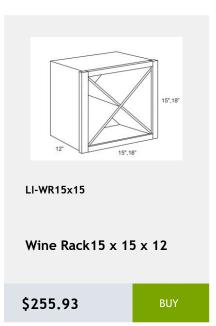

\$433.34









































































































































































Lazy Susan cabinet with bi-fold door and 2 revolving wooden shelves - 33x34x24

\$1017.92



LI-BTL12

Left Transitional Base Cabinet 12Wx34Hx24D

\$404.26



341/2"

LI-BLB36/39

Blind Base Cabinet -27x34x24

\$602.03



LI-BLB39/42

Blind Base Cabinet -33x34x24

\$674.73



LI-BLB42/45

Blind Base Cabinet -39x34x24

\$747.44



LI-BLB48/51

Blind Base Cabinet -48x34x24

\$825.97



LI-BM1 1/4

Batten Moulding -1.25x96

\$45.95



LI-BM1 14

Batten Moulding -1.25x96

\$45.95

\$110.52



\$127.97

\$66.89

\$113.43



\$130.88

\$116.33









































































x .75D

\$55.26



0.75

\$116.33

96 x .75

\$183.23

























































\$372.27



Single Door Base Cabinet -1 Drawer - 1 Shelf-18Wx34Hx24D

\$395.53



Single Door Base Cabinet -1 Drawer 21Wx34Hx24D

\$421.71



LI-B12

**Single Door Base Cabinet** with 1 Drawer 1 shelf -12Wx 24Dx 34H

\$351.91



LI-WBC3036

Single Door Blind Corner Cabinet - 2 Shelves-30Wx36Hx12D

\$500.23



LI-WBC3030

Single Door Blind Corner Wall Cabinet - 2 Shelves-30Wx30Hx12

\$456.61



LI-WBC3042

Single Door Blind Corner Wall Cabinet - 3 Shelves-30Wx42Hx12D

\$575.85



LI-WBC2430

Single Door Blind Wall Cabinet - 24 Wide x 30 Tall x 12 Deep

\$349



Single Door Blind Wall Cabinet-36Wx 36Hx 12D

\$549.68















LI-WDC2436 Sin