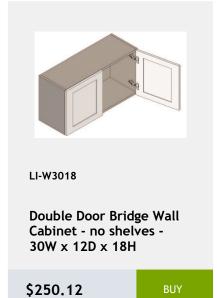

LI-BTL12

Left Transitional Base Cabinet 12Wx34Hx24D

\$404.26

341/2"

LI-BLB36/39

Blind Base Cabinet -27x34x24

\$602.03

LI-BLB39/42

Blind Base Cabinet -33x34x24

\$674.73

LI-BLB42/45

Blind Base Cabinet -39x34x24

\$747.44

LI-BLB48/51

Blind Base Cabinet -48x34x24

\$825.97