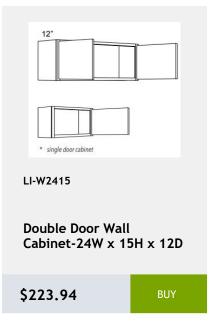

rner. -22x34x3

\$171.59

BUY



LI-SM8-D

Decorative Scribe Moulding 1.25 x 96 x 0.25

\$32.57

BUY



LI-NDWDC2430

Diagonal Corner No Door Wall Cabinet with Matching Interior -24Wx30Hx24D

\$604.93

RHY



LI-NDWDC2436

Diagonal Corner No Door Wall Cabinet with Matching Interior -24Wx36Hx24D

\$712.54

BUY



LI-NDWDC2730

Diagonal Corner No Door Wall Cabinet with Matching Interior -27Wx30Hx27D

\$634.02

BUY



LI-NDWDC2442

Diagonal Corner No Door Wall Cabinet with Matching Shelves-24Wx42Hx24D

\$753.26

BLIY



LI-DSB36FD

Diagonal Full Door Sink Base Cabinet - 1 door, 1 shelf - 36Wx34Hx24D

\$604.93

BUY



LI-DWR6

Dishwasher End Panel 6Wx 34H

\$157.05

BUY



















































\$433.34









































































































































































Lazy Susan cabinet with bi-fold door and 2 revolving wooden shelves - 33x34x24

\$1017.92



LI-BTL12

Left Transitional Base Cabinet 12Wx34Hx24D

\$404.26



341/2"

LI-BLB36/39

Blind Base Cabinet -27x34x24

\$602.03



LI-BLB39/42

Blind Base Cabinet -33x34x24

\$674.73



LI-BLB42/45

Blind Base Cabinet -39x34x24

\$747.44



LI-BLB48/51

Blind Base Cabinet -48x34x24

\$825.97



LI-BM1 1/4

Batten Moulding -1.25x96

\$45.95



LI-BM1 14

Batten Moulding -1.25x96

\$45.95

\$110.52



\$127.97

\$66.89

\$113.43



\$130.88

\$116.33









































































x .75D

\$55.26



0.75

\$116.33

96 x .75

\$183.23