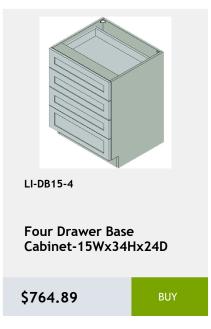

ative Scribe Moulding 1.25 x 96 x 0.25

\$32.57

BUY



LI-NDWDC2430

Diagonal Corner No Door Wall Cabinet with Matching Interior -24Wx30Hx24D

\$604.93

RHY



LI-NDWDC2436

Diagonal Corner No Door Wall Cabinet with Matching Interior -24Wx36Hx24D

\$712.54

BUY



LI-NDWDC2730

Diagonal Corner No Door Wall Cabinet with Matching Interior -27Wx30Hx27D

\$634.02

BUY



LI-NDWDC2442

Diagonal Corner No Door Wall Cabinet with Matching Shelves-24Wx42Hx24D

\$753.26

BLIY



LI-DSB36FD

Diagonal Full Door Sink Base Cabinet - 1 door, 1 shelf - 36Wx34Hx24D

\$604.93

BUY



LI-DWR6

Dishwasher End Panel 6Wx 34H

\$157.05

BUY



















































\$433.34









































































































































































Lazy Susan cabinet with bi-fold door and 2 revolving wooden shelves - 33x34x24

\$1017.92



LI-BTL12

Left Transitional Base Cabinet 12Wx34Hx24D

\$404.26



341/2"

LI-BLB36/39

Blind Base Cabinet -27x34x24

\$602.03



LI-BLB39/42

Blind Base Cabinet -33x34x24

\$674.73



LI-BLB42/45

Blind Base Cabinet -39x34x24

\$747.44



LI-BLB48/51

Blind Base Cabinet -48x34x24

\$825.97



LI-BM1 1/4

Batten Moulding -1.25x96

\$45.95



LI-BM1 14

Batten Moulding -1.25x96

\$45.95

\$110.52



\$127.97

\$66.89

\$113.43



\$130.88

\$116.33









































































x .75D

\$55.26



0.75

\$116.33

96 x .75

\$183.23

























































\$372.27



Sing