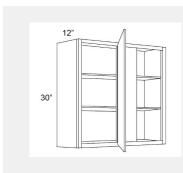

**Single Door Base Cabinet** with 1 Drawer 1 shelf -12Wx 24Dx 34H

\$351.91

LI-WBC3036

Single Door Blind Corner Cabinet - 2 Shelves-30Wx36Hx12D

\$500.23

LI-WBC3030

Single Door Blind Corner Wall Cabinet - 2 Shelves-30Wx30Hx12