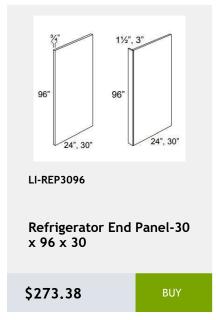

BUY

LI-DWR6

Dishwasher End Panel 6Wx 34H

\$157.05

BUY

\$433.34

Lazy Susan cabinet with bi-fold door and 2 revolving wooden shelves - 33x34x24

\$1017.92