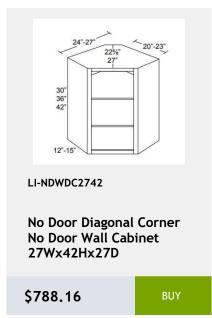

BUY

LI-NDWDC2442

Diagonal Corner No Door Wall Cabinet with Matching Shelves-24Wx42Hx24D

\$753.26

BLIY

LI-DSB36FD

Diagonal Full Door Sink Base Cabinet - 1 door, 1 shelf - 36Wx34Hx24D

\$604.93