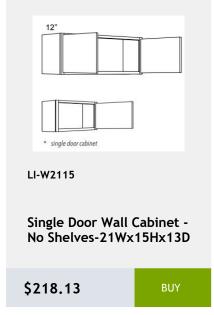

rawer - 1 Shelf-18Wx34Hx24D

\$395.53



Single Door Base Cabinet -1 Drawer 21Wx34Hx24D

\$421.71



LI-B12

**Single Door Base Cabinet** with 1 Drawer 1 shelf -12Wx 24Dx 34H

\$351.91



LI-WBC3036

Single Door Blind Corner Cabinet - 2 Shelves-30Wx36Hx12D

\$500.23



LI-WBC3030

Single Door Blind Corner Wall Cabinet - 2 Shelves-30Wx30Hx12

\$456.61



LI-WBC3042

Single Door Blind Corner Wall Cabinet - 3 Shelves-30Wx42Hx12D

\$575.85



LI-WBC2430

Single Door Blind Wall Cabinet - 24 Wide x 30 Tall x 12 Deep

\$349



Single Door Blind Wall Cabinet-36Wx 36Hx 12D

\$549.68















LI-WDC2436 Single Door Diagonal Wall Cabinet - 2 Shelves -24Wx36Hx24D \$476.97



Single Door Diagonal Sink Base Cabinet - 1 header -1 shelf - 36x34x36 \$604.93











































































































\$340.28























































This cabinet comes with

shelves, and pre-installed

finished interior, glass

hinane 12v20v12

\$229.76







#### LI-NDW3030

wall capinet without doors and with 2 shelves. This cabinet comes with finished interior, glass shelves, and pre-installed bings. \$2022042

\$369.36

BUY



#### LI-NDW1842

wall capinet without doors and with 3 shelves. This cabinet comes with finished interior, glass shelves, and pre-installed bings. 19Wy 42Hy 12D

\$375.18

BUY



#### LI-NDW1836

wall capinet without doors and with 3 shelves. This cabinet comes with finished interior, glass shelves, and pre-installed binger 18236412

\$337.37

BUY



#### LI-NDW2442

wall capinet wi