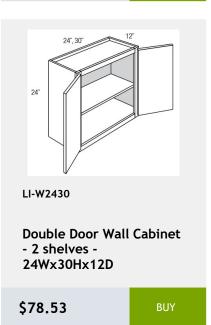

ace on each side of the corner. -22x34x3

\$171.59

BUY



LI-SM8-D

Decorative Scribe Moulding 1.25 x 96 x 0.25

\$32.57

BUY



LI-NDWDC2430

Diagonal Corner No Door Wall Cabinet with Matching Interior -24Wx30Hx24D

\$604.93

RHY



LI-NDWDC2436

Diagonal Corner No Door Wall Cabinet with Matching Interior -24Wx36Hx24D

\$712.54

BUY



LI-NDWDC2730

Diagonal Corner No Door Wall Cabinet with Matching Interior -27Wx30Hx27D

\$634.02

BUY



LI-NDWDC2442

Diagonal Corner No Door Wall Cabinet with Matching Shelves-24Wx42Hx24D

\$753.26

BLIY



LI-DSB36FD

Diagonal Full Door Sink Base Cabinet - 1 door, 1 shelf - 36Wx34Hx24D

\$604.93

BUY



LI-DWR6

Dishwasher End Panel 6Wx 34H

\$157.05

BUY



















































\$433.34









































































































































































Lazy Susan cabinet with bi-fold door and 2 revolving wooden shelves - 33x34x24

\$1017.92



LI-BTL12

Left Transitional Base Cabinet 12Wx34Hx24D

\$404.26



341/2"

LI-BLB36/39

Blind Base Cabinet -27x34x24

\$602.03



LI-BLB39/42

Blind Base Cabinet -33x34x24

\$674.73



LI-BLB42/45

Blind Base Cabinet -39x34x24

\$747.44



LI-BLB48/51

Blind Base Cabinet -48x34x24

\$825.97



LI-BM1 1/4

Batten Moulding -1.25x96

\$45.95



LI-BM1 14

Batten Moulding -1.25x96

\$45.95

\$110.52



\$127.97

\$66.89

\$113.43



\$130.88

\$116.33









































































x .75D

\$55.26



0.75

\$116.33

96 x .75

\$183.23