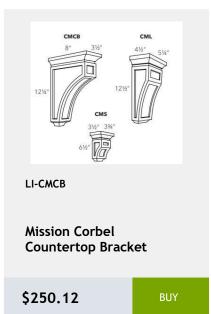

\$433.34









































































































































































Lazy Susan cabinet with bi-fold door and 2 revolving wooden shelves - 33x34x24

\$1017.92



LI-BTL12

Left Transitional Base Cabinet 12Wx34Hx24D

\$404.26



341/2"

LI-BLB36/39

Blind Base Cabinet -27x34x24

\$602.03



LI-BLB39/42

Blind Base Cabinet -33x34x24

\$674.73



LI-BLB42/45

Blind Base Cabinet -39x34x24

\$747.44



LI-BLB48/51

Blind Base Cabinet -48x34x24

\$825.97



LI-BM1 1/4

Batten Moulding -1.25x96

\$45.95



LI-BM1 14

Batten Moulding -1.25x96

\$45.95

\$110.52



\$127.97

\$66.89

\$113.43



\$130.88

\$116.33









































































x .75D

\$55.26



0.75

\$116.33

96 x .75

\$183.23

























































\$372.27



Single Door Base Cabinet -1 Drawer - 1 Shelf-18Wx34Hx24D

\$395.53



Single Door Base Cabinet -1 Drawer 21Wx34Hx24D

\$421.71



LI-B12

**Single Door Base Cabinet** with 1 Drawer 1 shelf -12Wx 24Dx 34H

\$351.91



LI-WBC3036

Single Door Blind Corner Cabinet - 2 Shelves-30Wx36Hx12D

\$500.23



LI-WBC3030

Single Door Blind Corner Wall Cabinet - 2 Shelves-30Wx30Hx12

\$456.61



LI-WBC3042

Single Door Blind Corner Wall Cabinet - 3 Shelves-30Wx42Hx12D

\$575.85



LI-WBC2430

Single Door Blind Wall Cabinet - 24 Wide x 30 Tall x 12 Deep

\$349



Single Door Blind Wall Cabinet-36Wx 36Hx 12D

\$549.68















LI-WDC2436 Single Door Diago