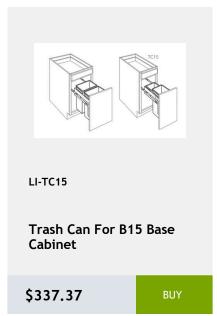

#### LI-NDW1836

wall capinet without doors and with 3 shelves. This cabinet comes with finished interior, glass shelves, and pre-installed binger 18236412

\$337.37

BUY