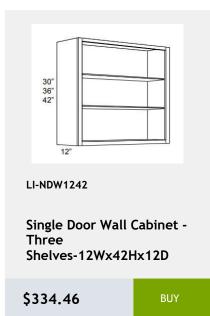

#### LI-NDW1842

wall capinet without doors and with 3 shelves. This cabinet comes with finished interior, glass shelves, and pre-installed bings. 19Wy 42Hy 12D

\$375.18

BUY