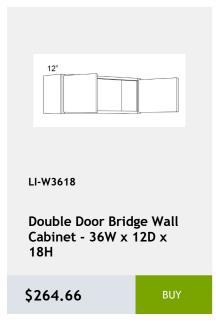

.78

BUY



LI-DSF36

Corner sink base front needs 36 inches of available space on each side of the corner. -22x34x3

\$171.59

BUY



LI-SM8-D

Decorative Scribe Moulding 1.25 x 96 x 0.25

\$32.57

BUY



LI-NDWDC2430

Diagonal Corner No Door Wall Cabinet with Matching Interior -24Wx30Hx24D

\$604.93

RHY



LI-NDWDC2436

Diagonal Corner No Door Wall Cabinet with Matching Interior -24Wx36Hx24D

\$712.54

BUY



LI-NDWDC2730

Diagonal Corner No Door Wall Cabinet with Matching Interior -27Wx30Hx27D

\$634.02

BUY



LI-NDWDC2442

Diagonal Corner No Door Wall Cabinet with Matching Shelves-24Wx42Hx24D

\$753.26

BLIY



LI-DSB36FD

Diagonal Full Door Sink Base Cabinet - 1 door, 1 shelf - 36Wx34Hx24D

\$604.93

BUY



LI-DWR6

Dishwasher End Panel 6Wx 34H

\$157.05

BUY



















































\$433.34









































































































































































Lazy Susan cabinet with bi-fold door and 2 revolving wooden shelves - 33x34x24

\$1017.92



LI-BTL12

Left Transitional Base Cabinet 12Wx34Hx24D

\$404.26



341/2"

LI-BLB36/39

Blind Base Cabinet -27x34x24

\$602.03



LI-BLB39/42

Blind Base Cabinet -33x34x24

\$674.73



LI-BLB42/45

Blind Base Cabinet -39x34x24

\$747.44



LI-BLB48/51

Blind Base Cabinet -48x34x24

\$825.97



LI-BM1 1/4

Batten Moulding -1.25x96

\$45.95



LI-BM1 14

Batten Moulding -1.25x96

\$45.95

\$110.52



\$127.97

\$66.89

\$113.43



\$130.88

\$116.33