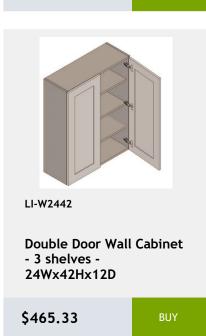

2x34x3

\$171.59

BUY



LI-SM8-D

Decorative Scribe Moulding 1.25 x 96 x 0.25

\$32.57

BUY



LI-NDWDC2430

Diagonal Corner No Door Wall Cabinet with Matching Interior -24Wx30Hx24D

\$604.93

RHY



LI-NDWDC2436

Diagonal Corner No Door Wall Cabinet with Matching Interior -24Wx36Hx24D

\$712.54

BUY



LI-NDWDC2730

Diagonal Corner No Door Wall Cabinet with Matching Interior -27Wx30Hx27D

\$634.02

BUY



LI-NDWDC2442

Diagonal Corner No Door Wall Cabinet with Matching Shelves-24Wx42Hx24D

\$753.26

BLIY



LI-DSB36FD

Diagonal Full Door Sink Base Cabinet - 1 door, 1 shelf - 36Wx34Hx24D

\$604.93

BUY



LI-DWR6

Dishwasher End Panel 6Wx 34H

\$157.05

BUY



















































\$433.34









































































































































































Lazy Susan cabinet with bi-fold door and 2 revolving wooden shelves - 33x34x24

\$1017.92



LI-BTL12

Left Transitional Base Cabinet 12Wx34Hx24D

\$404.26



341/2"

LI-BLB36/39

Blind Base Cabinet -27x34x24

\$602.03



LI-BLB39/42

Blind Base Cabinet -33x34x24

\$674.73



LI-BLB42/45

Blind Base Cabinet -39x34x24

\$747.44



LI-BLB48/51

Blind Base Cabinet -48x34x24

\$825.97



LI-BM1 1/4

Batten Moulding -1.25x96

\$45.95



LI-BM1 14

Batten Moulding -1.25x96

\$45.95

\$110.52



\$127.97

\$66.89

\$113.43



\$130.88

\$116.33









































































x .75D

\$55.26



0.75

\$116.33

96 x .75

\$183.23