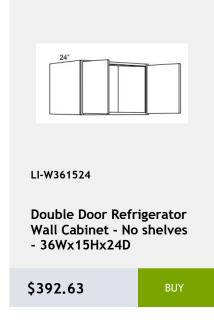

needs 36 inches of available space on each side of the corner. -22x34x3

\$171.59

BUY



LI-SM8-D

Decorative Scribe Moulding 1.25 x 96 x 0.25

\$32.57

BUY



LI-NDWDC2430

Diagonal Corner No Door Wall Cabinet with Matching Interior -24Wx30Hx24D

\$604.93

RHY



LI-NDWDC2436

Diagonal Corner No Door Wall Cabinet with Matching Interior -24Wx36Hx24D

\$712.54

BUY



LI-NDWDC2730

Diagonal Corner No Door Wall Cabinet with Matching Interior -27Wx30Hx27D

\$634.02

BUY



LI-NDWDC2442

Diagonal Corner No Door Wall Cabinet with Matching Shelves-24Wx42Hx24D

\$753.26

BLIY



LI-DSB36FD

Diagonal Full Door Sink Base Cabinet - 1 door, 1 shelf - 36Wx34Hx24D

\$604.93

BUY



LI-DWR6

Dishwasher End Panel 6Wx 34H

\$157.05

BUY



















































\$433.34









































































































































































Lazy Susan cabinet with bi-fold door and 2 revolving wooden shelves - 33x34x24

\$1017.92



LI-BTL12

Left Transitional Base Cabinet 12Wx34Hx24D

\$404.26



341/2"

LI-BLB36/39

Blind Base Cabinet -27x34x24

\$602.03



LI-BLB39/42

Blind Base Cabinet -33x34x24

\$674.73



LI-BLB42/45

Blind Base Cabinet -39x34x24

\$747.44



LI-BLB48/51

Blind Base Cabinet -48x34x24

\$825.97



LI-BM1 1/4

Batten Moulding -1.25x96

\$45.95



LI-BM1 14

Batten Moulding -1.25x96

\$45.95

\$110.52



\$127.97

\$66.89

\$113.43



\$130.88

\$116.33









































































x .75D

\$55.26



0.