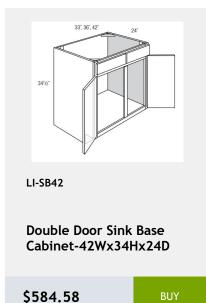

BUY

LI-NDWDC2442

Diagonal Corner No Door Wall Cabinet with Matching Shelves-24Wx42Hx24D

\$753.26

BLIY

LI-DSB36FD

Diagonal Full Door Sink Base Cabinet - 1 door, 1 shelf - 36Wx34Hx24D

\$604.93