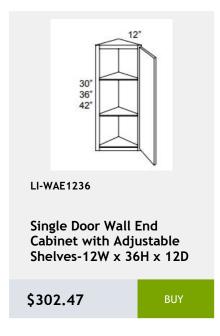

24D

\$395.53



Single Door Base Cabinet -1 Drawer 21Wx34Hx24D

\$421.71



LI-B12

**Single Door Base Cabinet** with 1 Drawer 1 shelf -12Wx 24Dx 34H

\$351.91



LI-WBC3036

Single Door Blind Corner Cabinet - 2 Shelves-30Wx36Hx12D

\$500.23



LI-WBC3030

Single Door Blind Corner Wall Cabinet - 2 Shelves-30Wx30Hx12

\$456.61



LI-WBC3042

Single Door Blind Corner Wall Cabinet - 3 Shelves-30Wx42Hx12D

\$575.85



LI-WBC2430

Single Door Blind Wall Cabinet - 24 Wide x 30 Tall x 12 Deep

\$349



Single Door Blind Wall Cabinet-36Wx 36Hx 12D

\$549.68















LI-WDC2436 Single Door Diagonal Wall Cabinet - 2 Shelves -24Wx36Hx24D \$476.97



Single Door Diagonal Sink Base Cabinet - 1 header -1 shelf - 36x34x36 \$604.93











































































































\$340.28























































This cabinet comes with

shelves, and pre-installed

finished interior, glass

hinane 12v20v12

\$229.76







#### LI-NDW3030

wall capinet without doors and with 2 shelves. This cabinet comes with finished interior, glass shelves, and pre-installed bings. \$2022042

\$369.36

BUY



#### LI-NDW1842

wall capinet without doors and with 3 shelves. This cabinet comes with finished interior, glass shelves, and pre-installed bings. 19Wy 42Hy 12D

\$375.18

BUY



#### LI-NDW1836

wall capinet without doors and with 3 shelves. This cabinet comes with finished interior, glass shelves, and pre-installed binger 18236412

\$337.37

BUY



#### LI-NDW2442

wall capinet without doors and with 3 s