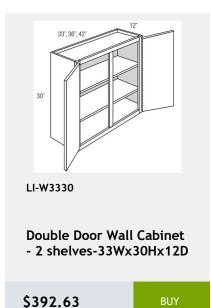

de of the corner. -22x34x3

\$171.59

BUY



LI-SM8-D

Decorative Scribe Moulding 1.25 x 96 x 0.25

\$32.57

BUY



LI-NDWDC2430

Diagonal Corner No Door Wall Cabinet with Matching Interior -24Wx30Hx24D

\$604.93

RHY



LI-NDWDC2436

Diagonal Corner No Door Wall Cabinet with Matching Interior -24Wx36Hx24D

\$712.54

BUY



LI-NDWDC2730

Diagonal Corner No Door Wall Cabinet with Matching Interior -27Wx30Hx27D

\$634.02

BUY



LI-NDWDC2442

Diagonal Corner No Door Wall Cabinet with Matching Shelves-24Wx42Hx24D

\$753.26

BLIY



LI-DSB36FD

Diagonal Full Door Sink Base Cabinet - 1 door, 1 shelf - 36Wx34Hx24D

\$604.93

BUY



LI-DWR6

Dishwasher End Panel 6Wx 34H

\$157.05

BUY



















































\$433.34









































































































































































Lazy Susan cabinet with bi-fold door and 2 revolving wooden shelves - 33x34x24

\$1017.92



LI-BTL12

Left Transitional Base Cabinet 12Wx34Hx24D

\$404.26



341/2"

LI-BLB36/39

Blind Base Cabinet -27x34x24

\$602.03



LI-BLB39/42

Blind Base Cabinet -33x34x24

\$674.73



LI-BLB42/45

Blind Base Cabinet -39x34x24

\$747.44



LI-BLB48/51

Blind Base Cabinet -48x34x24

\$825.97



LI-BM1 1/4

Batten Moulding -1.25x96

\$45.95



LI-BM1 14

Batten Moulding -1.25x96

\$45.95

\$110.52



\$127.97

\$66.89

\$113.43



\$130.88

\$116.33









































































x .75D

\$55.26



0.75

\$116.33

96 x .75

\$183.23