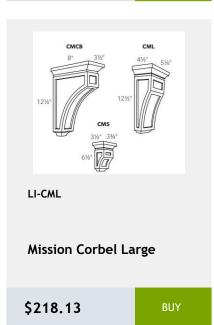

#### LI-NDW3636

wall capinet without doors and with 3 shelves. This cabinet comes with finished interior, glass shelves, and pre-installed binger 24,24,13

\$482.78

BUY

LI-CLM-30

Wall Column 3W x 30H x 15D

\$171.59