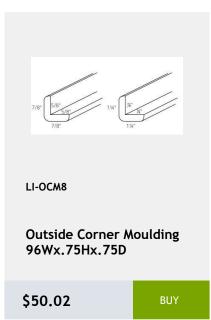

\$433.34









































































































































































Lazy Susan cabinet with bi-fold door and 2 revolving wooden shelves - 33x34x24

\$1017.92



LI-BTL12

Left Transitional Base Cabinet 12Wx34Hx24D

\$404.26



341/2"

LI-BLB36/39

Blind Base Cabinet -27x34x24

\$602.03



LI-BLB39/42

Blind Base Cabinet -33x34x24

\$674.73



LI-BLB42/45

Blind Base Cabinet -39x34x24

\$747.44



LI-BLB48/51

Blind Base Cabinet -48x34x24

\$825.97



LI-BM1 1/4

Batten Moulding -1.25x96

\$45.95



LI-BM1 14

Batten Moulding -1.25x96

\$45.95

\$110.52



\$127.97

\$66.89

\$113.43



\$130.88

\$116.33









































































x .75D

\$55.26



0.75

\$116.33

96 x .75

\$183.23

























































\$372.27



Single Door Base Cabinet -1 Drawer - 1 Shelf-18Wx34Hx24D

\$395.53



Single Door Base Cabinet -1 Drawer 21Wx34Hx24D

\$421.71



LI-B12

**Single Door Base Cabinet** with 1 Drawer 1 shelf -12Wx 24Dx 34H

\$351.91



LI-WBC3036

Single Door Blind Corner Cabinet - 2 Shelves-30Wx36Hx12D

\$500.23



LI-WBC3030

Single Door Blind Corner Wall Cabinet - 2 Shelves-30Wx30Hx12

\$456.61



LI-WBC3042

Single Door Blind Corner Wall Cabinet - 3 Shelves-30Wx42Hx12D

\$575.85



LI-WBC2430

Single Door Blind Wall Cabinet - 24 Wide x 30 Tall x 12 Deep

\$349



Single Door Blind Wall Cabinet-36Wx 36Hx 12D

\$549.68















LI-WDC2436 Single Door Diagonal Wall Cabinet - 2