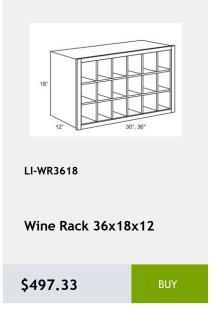

DW2436

wall capinet without doors and with 3 shelves. This cabinet comes with finished interior, glass shelves, and pre-installed

\$712.54

BUY



#### LI-NDW3036

wall capinet without doors and with 3 shelves. This cabinet comes with finished interior, glass shelves, and pre-installed binger 20224413

\$433.34

BUY



#### LI-NDW3642

wall capinet without doors and with 3 shelves. This cabinet comes with finished interior, glass shelves, and pre-installed binger 24W/12D/42H

\$593.3

RHY



#### LI-NDW3636

wall capinet without doors and with 3 shelves. This cabinet comes with finished interior, glass shelves, and pre-installed binger 24,24,13

\$482.78

BUY



LI-CLM-30

Wall Column 3W x 30H x 15D

\$171.59

BUY















popincular 15v20v 75

\$87.25