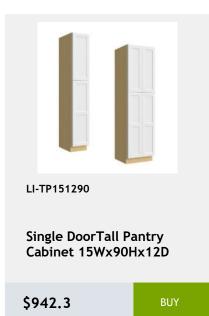

D

\$395.53



Single Door Base Cabinet -1 Drawer 21Wx34Hx24D

\$421.71



LI-B12

**Single Door Base Cabinet** with 1 Drawer 1 shelf -12Wx 24Dx 34H

\$351.91



LI-WBC3036

Single Door Blind Corner Cabinet - 2 Shelves-30Wx36Hx12D

\$500.23



LI-WBC3030

Single Door Blind Corner Wall Cabinet - 2 Shelves-30Wx30Hx12

\$456.61



LI-WBC3042

Single Door Blind Corner Wall Cabinet - 3 Shelves-30Wx42Hx12D

\$575.85



LI-WBC2430

Single Door Blind Wall Cabinet - 24 Wide x 30 Tall x 12 Deep

\$349



Single Door Blind Wall Cabinet-36Wx 36Hx 12D

\$549.68















LI-WDC2436 Single Door Diagonal Wall Cabinet - 2 Shelves -24Wx36Hx24D \$476.97



Single Door Diagonal Sink Base Cabinet - 1 header -1 shelf - 36x34x36 \$604.93











































































































\$340.28























































This cabinet comes with

shelves, and pre-installed

finished interior, glass

hinane 12v20v12

\$229.76







#### LI-NDW3030

wall capinet without doors and with 2 shelves. This cabinet comes with finished interior, glass shelves, and pre-installed bings. \$2022042

\$369.36

BUY



#### LI-NDW1842

wall capinet without doors and with 3 shelves. This cabinet comes with finished interior, glass shelves, and pre-installed bings. 19Wy 42Hy 12D

\$375.18

BUY



#### LI-NDW1836

wall capinet without doors and with 3 shelves. This cabinet comes with finished interior, glass shelves, and pre-installed binger 18236412

\$337.37

BUY



#### LI-NDW2442

wall capinet without doors and with 3 she