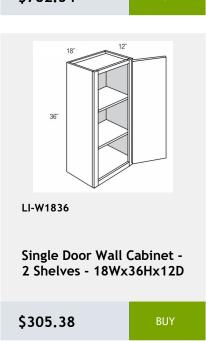

96 x .75

\$183.23

\$372.27

Single Door Base Cabinet -1 Drawer - 1 Shelf-18Wx34Hx24D

\$395.53

Single Door Base Cabinet -1 Drawer 21Wx34Hx24D

\$421.71

LI-B12