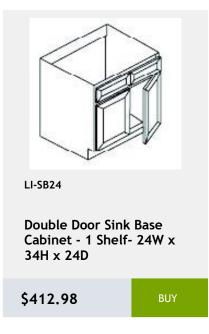

# Index

LI-ERB36

Bi-Fold Door Easy Reach Base Cabinet -36Wx34Hx24D

\$831.78

BUY

LI-DSF36

Corner sink base front needs 36 inches of available space on each side of the corner. -22x34x3

\$171.59