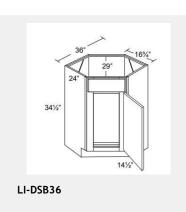

x .75D

\$55.26



0.75

\$116.33

96 x .75

\$183.23

























































\$372.27



Single Door Base Cabinet -1 Drawer - 1 Shelf-18Wx34Hx24D

\$395.53



Single Door Base Cabinet -1 Drawer 21Wx34Hx24D

\$421.71



LI-B12

**Single Door Base Cabinet** with 1 Drawer 1 shelf -12Wx 24Dx 34H

\$351.91



LI-WBC3036

Single Door Blind Corner Cabinet - 2 Shelves-30Wx36Hx12D

\$500.23



LI-WBC3030

Single Door Blind Corner Wall Cabinet - 2 Shelves-30Wx30Hx12

\$456.61



LI-WBC3042

Single Door Blind Corner Wall Cabinet - 3 Shelves-30Wx42Hx12D

\$575.85



LI-WBC2430

Single Door Blind Wall Cabinet - 24 Wide x 30 Tall x 12 Deep

\$349



Single Door Blind Wall Cabinet-36Wx 36Hx 12D

\$549.68















LI-WDC2436 Single Door Diagonal Wall Cabinet - 2 Shelves -24Wx36Hx24D \$476.97



Single Door Diagonal Sink Base Cabinet - 1 header -1 shelf - 36x34x36 \$604.93











































































































\$340.28























































This cabinet comes with

shelves, and pre-installed

finished interior, glass

hinane 12v20v12

\$229.76







#### LI-NDW3030

wall capinet without doors and with 2 shelves. This cabinet comes with finished interior, glass shelves, and pre-installed bings. \$2022042

\$369.36

BUY



#### LI-NDW1842

wall capinet without doors and with 3 shelves. This cabinet comes with finished interior, glass shelves, and pre-installed bings. 19Wy 42Hy 12D

\$375.18

BUY