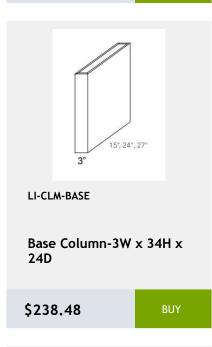

#### LI-NDW3636

wall capinet without doors and with 3 shelves. This cabinet comes with finished interior, glass shelves, and pre-installed binger 24,24,13

\$482.78

BUY

LI-CLM-30

Wall Column 3W x 30H x 15D

\$171.59