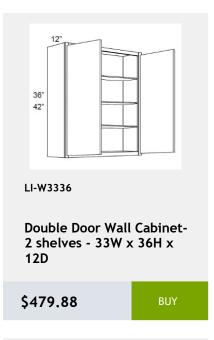

side of the corner. -22x34x3

\$171.59

BUY



LI-SM8-D

Decorative Scribe Moulding 1.25 x 96 x 0.25

\$32.57

BUY



LI-NDWDC2430

Diagonal Corner No Door Wall Cabinet with Matching Interior -24Wx30Hx24D

\$604.93

RHY



LI-NDWDC2436

Diagonal Corner No Door Wall Cabinet with Matching Interior -24Wx36Hx24D

\$712.54

BUY



LI-NDWDC2730

Diagonal Corner No Door Wall Cabinet with Matching Interior -27Wx30Hx27D

\$634.02

BUY



LI-NDWDC2442

Diagonal Corner No Door Wall Cabinet with Matching Shelves-24Wx42Hx24D

\$753.26

BLIY



LI-DSB36FD

Diagonal Full Door Sink Base Cabinet - 1 door, 1 shelf - 36Wx34Hx24D

\$604.93

BUY



LI-DWR6

Dishwasher End Panel 6Wx 34H

\$157.05

BUY



















































\$433.34









































































































































































Lazy Susan cabinet with bi-fold door and 2 revolving wooden shelves - 33x34x24

\$1017.92



LI-BTL12

Left Transitional Base Cabinet 12Wx34Hx24D

\$404.26



341/2"

LI-BLB36/39

Blind Base Cabinet -27x34x24

\$602.03



LI-BLB39/42

Blind Base Cabinet -33x34x24

\$674.73



LI-BLB42/45

Blind Base Cabinet -39x34x24

\$747.44



LI-BLB48/51

Blind Base Cabinet -48x34x24

\$825.97



LI-BM1 1/4

Batten Moulding -1.25x96

\$45.95



LI-BM1 14

Batten Moulding -1.25x96

\$45.95

\$110.52



\$127.97

\$66.89

\$113.43



\$130.88

\$116.33









































































x .75D

\$55.26



0.75

\$116.33

96 x .75

\$183.23