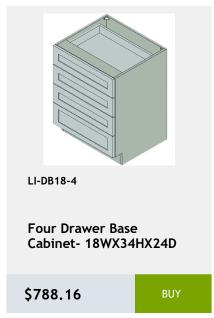

96 x .75

\$183.23

\$372.27

Single Door Base Cabinet -1 Drawer - 1 Shelf-18Wx34Hx24D

\$395.53

Single Door Base Cabinet -1 Drawer 21Wx34Hx24D

\$421.71

LI-B12