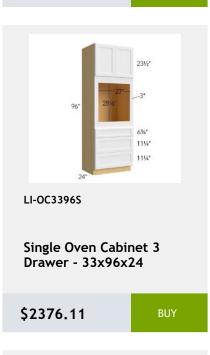

96 x .75

\$183.23

\$372.27

Single Door Base Cabinet -1 Drawer - 1 Shelf-18Wx34Hx24D

\$395.53

Single Door Base Cabinet -1 Drawer 21Wx34Hx24D

\$421.71

LI-B12