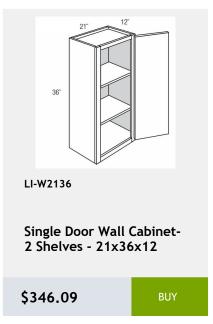

\$549.68

LI-WDC2436 Single Door Diagonal Wall Cabinet - 2 Shelves -24Wx36Hx24D \$476.97

Single Door Diagonal Sink Base Cabinet - 1 header -1 shelf - 36x34x36 \$604.93

\$340.28

This cabinet comes with

shelves, and pre-installed