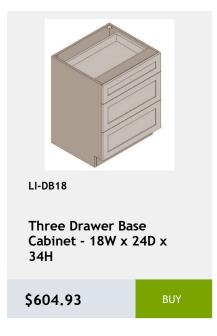

\$421.71



LI-B12

**Single Door Base Cabinet** with 1 Drawer 1 shelf -12Wx 24Dx 34H

\$351.91



LI-WBC3036

Single Door Blind Corner Cabinet - 2 Shelves-30Wx36Hx12D

\$500.23



LI-WBC3030

Single Door Blind Corner Wall Cabinet - 2 Shelves-30Wx30Hx12

\$456.61



LI-WBC3042

Single Door Blind Corner Wall Cabinet - 3 Shelves-30Wx42Hx12D

\$575.85



LI-WBC2430

Single Door Blind Wall Cabinet - 24 Wide x 30 Tall x 12 Deep

\$349



Single Door Blind Wall Cabinet-36Wx 36Hx 12D

\$549.68















LI-WDC2436 Single Door Diagonal Wall Cabinet - 2 Shelves -24Wx36Hx24D \$476.97



Single Door Diagonal Sink Base Cabinet - 1 header -1 shelf - 36x34x36 \$604.93











































































































\$340.28























































This cabinet comes with

shelves, and pre-installed

finished interior, glass

hinane 12v20v12

\$229.76







#### LI-NDW3030

wall capinet without doors and with 2 shelves. This cabinet comes with finished interior, glass shelves, and pre-installed bings. \$2022042

\$369.36

BUY



#### LI-NDW1842

wall capinet without doors and with 3 shelves. This cabinet comes with finished interior, glass shelves, and pre-installed bings. 19Wy 42Hy 12D

\$375.18

BUY



#### LI-NDW1836

wall capinet without doors and with 3 shelves. This cabinet comes with finished interior, glass shelves, and pre-installed binger 18236412

\$337.37

BUY



#### LI-NDW2442

wall capinet without doors and with 3 shelves. This cabinet comes with finished interior, glass shelves