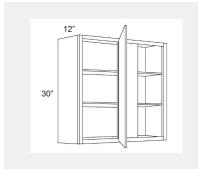

**Single Door Base Cabinet** with 1 Drawer 1 shelf -12Wx 24Dx 34H

\$351.91

LI-WBC3036

Single Door Blind Corner Cabinet - 2 Shelves-30Wx36Hx12D

\$500.23

LI-WBC3030

Single Door Blind Corner Wall Cabinet - 2 Shelves-30Wx30Hx12