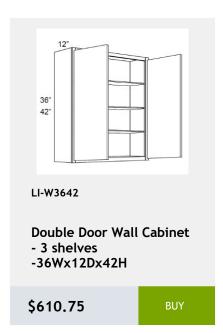

x3

\$171.59

BUY



LI-SM8-D

Decorative Scribe Moulding 1.25 x 96 x 0.25

\$32.57

BUY



LI-NDWDC2430

Diagonal Corner No Door Wall Cabinet with Matching Interior -24Wx30Hx24D

\$604.93

RHY



LI-NDWDC2436

Diagonal Corner No Door Wall Cabinet with Matching Interior -24Wx36Hx24D

\$712.54

BUY



LI-NDWDC2730

Diagonal Corner No Door Wall Cabinet with Matching Interior -27Wx30Hx27D

\$634.02

BUY



LI-NDWDC2442

Diagonal Corner No Door Wall Cabinet with Matching Shelves-24Wx42Hx24D

\$753.26

BLIY



LI-DSB36FD

Diagonal Full Door Sink Base Cabinet - 1 door, 1 shelf - 36Wx34Hx24D

\$604.93

BUY



LI-DWR6

Dishwasher End Panel 6Wx 34H

\$157.05

BUY



















































\$433.34









































































































































































Lazy Susan cabinet with bi-fold door and 2 revolving wooden shelves - 33x34x24

\$1017.92



LI-BTL12

Left Transitional Base Cabinet 12Wx34Hx24D

\$404.26



341/2"

LI-BLB36/39

Blind Base Cabinet -27x34x24

\$602.03



LI-BLB39/42

Blind Base Cabinet -33x34x24

\$674.73



LI-BLB42/45

Blind Base Cabinet -39x34x24

\$747.44



LI-BLB48/51

Blind Base Cabinet -48x34x24

\$825.97



LI-BM1 1/4

Batten Moulding -1.25x96

\$45.95



LI-BM1 14

Batten Moulding -1.25x96

\$45.95

\$110.52



\$127.97

\$66.89

\$113.43



\$130.88

\$116.33









































































x .75D

\$55.26



0.75

\$116.33

96 x .75

\$183.23