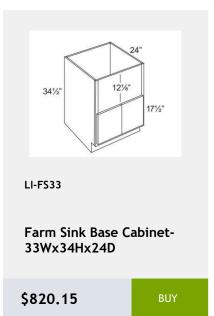

orative Scribe Moulding 1.25 x 96 x 0.25

\$32.57

BUY



LI-NDWDC2430

Diagonal Corner No Door Wall Cabinet with Matching Interior -24Wx30Hx24D

\$604.93

RHY



LI-NDWDC2436

Diagonal Corner No Door Wall Cabinet with Matching Interior -24Wx36Hx24D

\$712.54

BUY



LI-NDWDC2730

Diagonal Corner No Door Wall Cabinet with Matching Interior -27Wx30Hx27D

\$634.02

BUY



LI-NDWDC2442

Diagonal Corner No Door Wall Cabinet with Matching Shelves-24Wx42Hx24D

\$753.26

BLIY



LI-DSB36FD

Diagonal Full Door Sink Base Cabinet - 1 door, 1 shelf - 36Wx34Hx24D

\$604.93

BUY



LI-DWR6

Dishwasher End Panel 6Wx 34H

\$157.05

BUY



















































\$433.34









































































































































































Lazy Susan cabinet with bi-fold door and 2 revolving wooden shelves - 33x34x24

\$1017.92



LI-BTL12

Left Transitional Base Cabinet 12Wx34Hx24D

\$404.26



341/2"

LI-BLB36/39

Blind Base Cabinet -27x34x24

\$602.03



LI-BLB39/42

Blind Base Cabinet -33x34x24

\$674.73



LI-BLB42/45

Blind Base Cabinet -39x34x24

\$747.44



LI-BLB48/51

Blind Base Cabinet -48x34x24

\$825.97



LI-BM1 1/4

Batten Moulding -1.25x96

\$45.95



LI-BM1 14

Batten Moulding -1.25x96

\$45.95

\$110.52



\$127.97

\$66.89

\$113.43



\$130.88

\$116.33









































































x .75D

\$55.26



0.75

\$116.33

96 x .75

\$183.23

























































\$372.27



Si