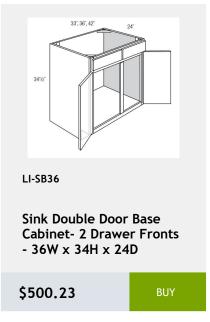

**Single Door Base Cabinet** with 1 Drawer 1 shelf -12Wx 24Dx 34H

\$351.91

LI-WBC3036

Single Door Blind Corner Cabinet - 2 Shelves-30Wx36Hx12D

\$500.23

LI-WBC3030

Single Door Blind Corner Wall Cabinet - 2 Shelves-30Wx30Hx12