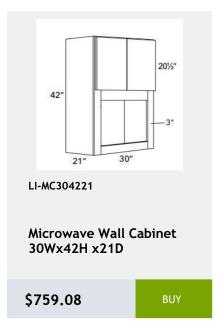

\$433.34









































































































































































Lazy Susan cabinet with bi-fold door and 2 revolving wooden shelves - 33x34x24

\$1017.92



LI-BTL12

Left Transitional Base Cabinet 12Wx34Hx24D

\$404.26



341/2"

LI-BLB36/39

Blind Base Cabinet -27x34x24

\$602.03



LI-BLB39/42

Blind Base Cabinet -33x34x24

\$674.73



LI-BLB42/45

Blind Base Cabinet -39x34x24

\$747.44



LI-BLB48/51

Blind Base Cabinet -48x34x24

\$825.97



LI-BM1 1/4

Batten Moulding -1.25x96

\$45.95



LI-BM1 14

Batten Moulding -1.25x96

\$45.95

\$110.52



\$127.97

\$66.89

\$113.43



\$130.88

\$116.33









































































x .75D

\$55.26



0.75

\$116.33

96 x .75

\$183.23

























































\$372.27



Single Door Base Cabinet -1 Drawer - 1 Shelf-18Wx34Hx24D

\$395.53



Single Door Base Cabinet -1 Drawer 21Wx34Hx24D

\$421.71



LI-B12

**Single Door Base Cabinet** with 1 Drawer 1 shelf -12Wx 24Dx 34H

\$351.91



LI-WBC3036

Single Door Blind Corner Cabinet - 2 Shelves-30Wx36Hx12D

\$500.23



LI-WBC3030

Single Door Blind Corner Wall Cabinet - 2 Shelves-30Wx30Hx12

\$456.61



LI-WBC3042

Single Door Blind Corner Wall Cabinet - 3 Shelves-30Wx42Hx12D

\$575.85



LI-WBC2430

Single Door Blind Wall Cabinet - 24 Wide x 30 Tall x 12 Deep

\$349



Single Door Blind Wall Cabinet-36Wx 36Hx 12D

\$549.68















LI-WDC2436 Single Door Dia