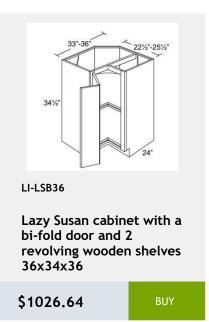

BUY

LI-DWR6

Dishwasher End Panel 6Wx 34H

\$157.05

BUY

\$433.34

Lazy Susan cabinet with bi-fold door and 2 revolving wooden shelves - 33x34x24

\$1017.92