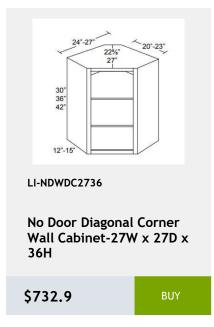

RHY

LI-NDWDC2436

Diagonal Corner No Door Wall Cabinet with Matching Interior -24Wx36Hx24D

\$712.54

BUY

LI-NDWDC2730

Diagonal Corner No Door Wall Cabinet with Matching Interior -27Wx30Hx27D

\$634.02