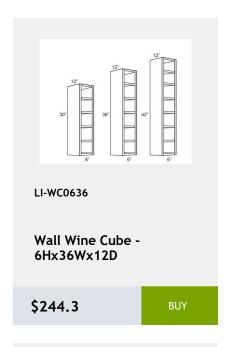

#### LI-NDW3636

wall capinet without doors and with 3 shelves. This cabinet comes with finished interior, glass shelves, and pre-installed binger 24,24,13

\$482.78

BUY

LI-CLM-30

Wall Column 3W x 30H x 15D

\$171.59