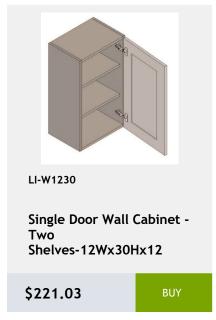

**Single Door Base Cabinet** with 1 Drawer 1 shelf -12Wx 24Dx 34H

\$351.91

LI-WBC3036

Single Door Blind Corner Cabinet - 2 Shelves-30Wx36Hx12D

\$500.23

LI-WBC3030

Single Door Blind Corner Wall Cabinet - 2 Shelves-30Wx30Hx12