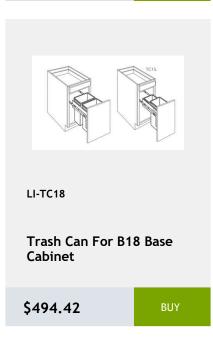

B12

**Single Door Base Cabinet** with 1 Drawer 1 shelf -12Wx 24Dx 34H

\$351.91



LI-WBC3036

Single Door Blind Corner Cabinet - 2 Shelves-30Wx36Hx12D

\$500.23



LI-WBC3030

Single Door Blind Corner Wall Cabinet - 2 Shelves-30Wx30Hx12

\$456.61



LI-WBC3042

Single Door Blind Corner Wall Cabinet - 3 Shelves-30Wx42Hx12D

\$575.85



LI-WBC2430

Single Door Blind Wall Cabinet - 24 Wide x 30 Tall x 12 Deep

\$349



Single Door Blind Wall Cabinet-36Wx 36Hx 12D

\$549.68















LI-WDC2436 Single Door Diagonal Wall Cabinet - 2 Shelves -24Wx36Hx24D \$476.97



Single Door Diagonal Sink Base Cabinet - 1 header -1 shelf - 36x34x36 \$604.93











































































































\$340.28























































This cabinet comes with

shelves, and pre-installed

finished interior, glass

hinane 12v20v12

\$229.76







#### LI-NDW3030

wall capinet without doors and with 2 shelves. This cabinet comes with finished interior, glass shelves, and pre-installed bings. \$2022042

\$369.36

BUY



#### LI-NDW1842

wall capinet without doors and with 3 shelves. This cabinet comes with finished interior, glass shelves, and pre-installed bings. 19Wy 42Hy 12D

\$375.18

BUY



#### LI-NDW1836

wall capinet without doors and with 3 shelves. This cabinet comes with finished interior, glass shelves, and pre-installed binger 18236412

\$337.37

BUY



#### LI-NDW2442

wall capinet without doors and with 3 shelves. This cabinet comes with finished interior, glass shelves, and pre-instal