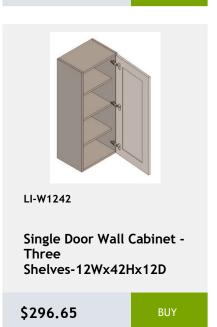

#### LI-NDW1842

wall capinet without doors and with 3 shelves. This cabinet comes with finished interior, glass shelves, and pre-installed bings. 19Wy 42Hy 12D

\$375.18

BUY