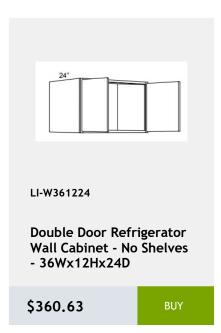

nt needs 36 inches of available space on each side of the corner. -22x34x3

\$171.59

BUY



LI-SM8-D

Decorative Scribe Moulding 1.25 x 96 x 0.25

\$32.57

BUY



LI-NDWDC2430

Diagonal Corner No Door Wall Cabinet with Matching Interior -24Wx30Hx24D

\$604.93

RHY



LI-NDWDC2436

Diagonal Corner No Door Wall Cabinet with Matching Interior -24Wx36Hx24D

\$712.54

BUY



LI-NDWDC2730

Diagonal Corner No Door Wall Cabinet with Matching Interior -27Wx30Hx27D

\$634.02

BUY



LI-NDWDC2442

Diagonal Corner No Door Wall Cabinet with Matching Shelves-24Wx42Hx24D

\$753.26

BLIY



LI-DSB36FD

Diagonal Full Door Sink Base Cabinet - 1 door, 1 shelf - 36Wx34Hx24D

\$604.93

BUY



LI-DWR6

Dishwasher End Panel 6Wx 34H

\$157.05

BUY



















































\$433.34









































































































































































Lazy Susan cabinet with bi-fold door and 2 revolving wooden shelves - 33x34x24

\$1017.92



LI-BTL12

Left Transitional Base Cabinet 12Wx34Hx24D

\$404.26



341/2"

LI-BLB36/39

Blind Base Cabinet -27x34x24

\$602.03



LI-BLB39/42

Blind Base Cabinet -33x34x24

\$674.73



LI-BLB42/45

Blind Base Cabinet -39x34x24

\$747.44



LI-BLB48/51

Blind Base Cabinet -48x34x24

\$825.97



LI-BM1 1/4

Batten Moulding -1.25x96

\$45.95



LI-BM1 14

Batten Moulding -1.25x96

\$45.95

\$110.52



\$127.97

\$66.89

\$113.43



\$130.88

\$116.33









































































x .75D

\$55.26