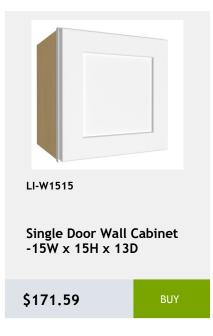

# Index

LI-ERB36

Bi-Fold Door Easy Reach Base Cabinet -36Wx34Hx24D

\$831.78

BUY

LI-DSF36

Corner sink base front needs 36 inches of available space on each side of the corner. -22x34x3

\$171.59