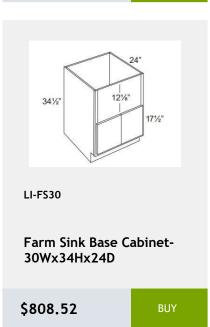

ecorative Scribe Moulding 1.25 x 96 x 0.25

\$32.57

BUY



LI-NDWDC2430

Diagonal Corner No Door Wall Cabinet with Matching Interior -24Wx30Hx24D

\$604.93

RHY



LI-NDWDC2436

Diagonal Corner No Door Wall Cabinet with Matching Interior -24Wx36Hx24D

\$712.54

BUY



LI-NDWDC2730

Diagonal Corner No Door Wall Cabinet with Matching Interior -27Wx30Hx27D

\$634.02

BUY



LI-NDWDC2442

Diagonal Corner No Door Wall Cabinet with Matching Shelves-24Wx42Hx24D

\$753.26

BLIY



LI-DSB36FD

Diagonal Full Door Sink Base Cabinet - 1 door, 1 shelf - 36Wx34Hx24D

\$604.93

BUY



LI-DWR6

Dishwasher End Panel 6Wx 34H

\$157.05

BUY



















































\$433.34









































































































































































Lazy Susan cabinet with bi-fold door and 2 revolving wooden shelves - 33x34x24

\$1017.92



LI-BTL12

Left Transitional Base Cabinet 12Wx34Hx24D

\$404.26



341/2"

LI-BLB36/39

Blind Base Cabinet -27x34x24

\$602.03



LI-BLB39/42

Blind Base Cabinet -33x34x24

\$674.73



LI-BLB42/45

Blind Base Cabinet -39x34x24

\$747.44



LI-BLB48/51

Blind Base Cabinet -48x34x24

\$825.97



LI-BM1 1/4

Batten Moulding -1.25x96

\$45.95



LI-BM1 14

Batten Moulding -1.25x96

\$45.95

\$110.52



\$127.97

\$66.89

\$113.43



\$130.88

\$116.33









































































x .75D

\$55.26



0.75

\$116.33

96 x .75

\$183.23

























































\$372.27