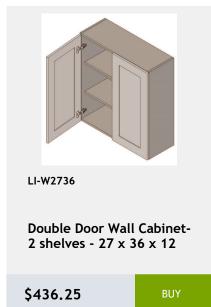

on each side of the corner. -22x34x3

\$171.59

BUY



LI-SM8-D

Decorative Scribe Moulding 1.25 x 96 x 0.25

\$32.57

BUY



LI-NDWDC2430

Diagonal Corner No Door Wall Cabinet with Matching Interior -24Wx30Hx24D

\$604.93

RHY



LI-NDWDC2436

Diagonal Corner No Door Wall Cabinet with Matching Interior -24Wx36Hx24D

\$712.54

BUY



LI-NDWDC2730

Diagonal Corner No Door Wall Cabinet with Matching Interior -27Wx30Hx27D

\$634.02

BUY



LI-NDWDC2442

Diagonal Corner No Door Wall Cabinet with Matching Shelves-24Wx42Hx24D

\$753.26

BLIY



LI-DSB36FD

Diagonal Full Door Sink Base Cabinet - 1 door, 1 shelf - 36Wx34Hx24D

\$604.93

BUY



LI-DWR6

Dishwasher End Panel 6Wx 34H

\$157.05

BUY



















































\$433.34









































































































































































Lazy Susan cabinet with bi-fold door and 2 revolving wooden shelves - 33x34x24

\$1017.92



LI-BTL12

Left Transitional Base Cabinet 12Wx34Hx24D

\$404.26



341/2"

LI-BLB36/39

Blind Base Cabinet -27x34x24

\$602.03



LI-BLB39/42

Blind Base Cabinet -33x34x24

\$674.73



LI-BLB42/45

Blind Base Cabinet -39x34x24

\$747.44



LI-BLB48/51

Blind Base Cabinet -48x34x24

\$825.97



LI-BM1 1/4

Batten Moulding -1.25x96

\$45.95



LI-BM1 14

Batten Moulding -1.25x96

\$45.95

\$110.52



\$127.97

\$66.89

\$113.43



\$130.88

\$116.33









































































x .75D

\$55.26



0.75

\$116.33

96 x .75

\$183.23