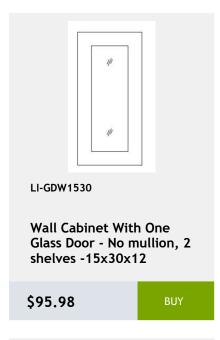

ase Cabinet** with 1 Drawer 1 shelf -12Wx 24Dx 34H

\$351.91



LI-WBC3036

Single Door Blind Corner Cabinet - 2 Shelves-30Wx36Hx12D

\$500.23



LI-WBC3030

Single Door Blind Corner Wall Cabinet - 2 Shelves-30Wx30Hx12

\$456.61



LI-WBC3042

Single Door Blind Corner Wall Cabinet - 3 Shelves-30Wx42Hx12D

\$575.85



LI-WBC2430

Single Door Blind Wall Cabinet - 24 Wide x 30 Tall x 12 Deep

\$349



Single Door Blind Wall Cabinet-36Wx 36Hx 12D

\$549.68















LI-WDC2436 Single Door Diagonal Wall Cabinet - 2 Shelves -24Wx36Hx24D \$476.97



Single Door Diagonal Sink Base Cabinet - 1 header -1 shelf - 36x34x36 \$604.93











































































































\$340.28























































This cabinet comes with

shelves, and pre-installed

finished interior, glass

hinane 12v20v12

\$229.76







#### LI-NDW3030

wall capinet without doors and with 2 shelves. This cabinet comes with finished interior, glass shelves, and pre-installed bings. \$2022042

\$369.36

BUY



#### LI-NDW1842

wall capinet without doors and with 3 shelves. This cabinet comes with finished interior, glass shelves, and pre-installed bings. 19Wy 42Hy 12D

\$375.18

BUY



#### LI-NDW1836

wall capinet without doors and with 3 shelves. This cabinet comes with finished interior, glass shelves, and pre-installed binger 18236412

\$337.37

BUY



#### LI-NDW2442

wall capinet without doors and with 3 shelves. This cabinet comes with finished interior, glass shelves, and pre-installed bings. 24Wy42Hy4