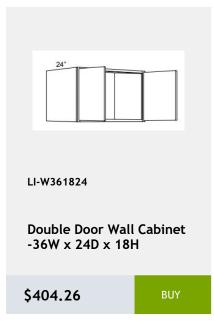

\$171.59

BUY



LI-SM8-D

Decorative Scribe Moulding 1.25 x 96 x 0.25

\$32.57

BUY



LI-NDWDC2430

Diagonal Corner No Door Wall Cabinet with Matching Interior -24Wx30Hx24D

\$604.93

RHY



LI-NDWDC2436

Diagonal Corner No Door Wall Cabinet with Matching Interior -24Wx36Hx24D

\$712.54

BUY



LI-NDWDC2730

Diagonal Corner No Door Wall Cabinet with Matching Interior -27Wx30Hx27D

\$634.02

BUY



LI-NDWDC2442

Diagonal Corner No Door Wall Cabinet with Matching Shelves-24Wx42Hx24D

\$753.26

BLIY



LI-DSB36FD

Diagonal Full Door Sink Base Cabinet - 1 door, 1 shelf - 36Wx34Hx24D

\$604.93

BUY



LI-DWR6

Dishwasher End Panel 6Wx 34H

\$157.05

BUY



















































\$433.34









































































































































































Lazy Susan cabinet with bi-fold door and 2 revolving wooden shelves - 33x34x24

\$1017.92



LI-BTL12

Left Transitional Base Cabinet 12Wx34Hx24D

\$404.26



341/2"

LI-BLB36/39

Blind Base Cabinet -27x34x24

\$602.03



LI-BLB39/42

Blind Base Cabinet -33x34x24

\$674.73



LI-BLB42/45

Blind Base Cabinet -39x34x24

\$747.44



LI-BLB48/51

Blind Base Cabinet -48x34x24

\$825.97



LI-BM1 1/4

Batten Moulding -1.25x96

\$45.95



LI-BM1 14

Batten Moulding -1.25x96

\$45.95

\$110.52



\$127.97

\$66.89

\$113.43



\$130.88

\$116.33









































































x .75D

\$55.26



0.75

\$116.33

96 x .75

\$183.23