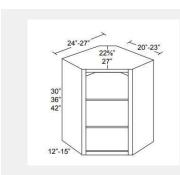

BUY

LI-SM8-D

Decorative Scribe Moulding 1.25 x 96 x 0.25

\$32.57

BUY

LI-NDWDC2430

Diagonal Corner No Door Wall Cabinet with Matching Interior -24Wx30Hx24D

\$604.93

RHY

LI-NDWDC2436

Diagonal Corner No Door Wall Cabinet with Matching Interior -24Wx36Hx24D

\$712.54

BUY

LI-NDWDC2730

Diagonal Corner No Door Wall Cabinet with Matching Interior -27Wx30Hx27D

\$634.02

BUY

LI-NDWDC2442

Diagonal Corner No Door Wall Cabinet with Matching Shelves-24Wx42Hx24D

\$753.26

BLIY

LI-DSB36FD

Diagonal Full Door Sink Base Cabinet - 1 door, 1 shelf - 36Wx34Hx24D

\$604.93