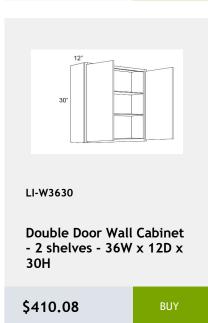

of the corner. -22x34x3

\$171.59

BUY



LI-SM8-D

Decorative Scribe Moulding 1.25 x 96 x 0.25

\$32.57

BUY



LI-NDWDC2430

Diagonal Corner No Door Wall Cabinet with Matching Interior -24Wx30Hx24D

\$604.93

RHY



LI-NDWDC2436

Diagonal Corner No Door Wall Cabinet with Matching Interior -24Wx36Hx24D

\$712.54

BUY



LI-NDWDC2730

Diagonal Corner No Door Wall Cabinet with Matching Interior -27Wx30Hx27D

\$634.02

BUY



LI-NDWDC2442

Diagonal Corner No Door Wall Cabinet with Matching Shelves-24Wx42Hx24D

\$753.26

BLIY



LI-DSB36FD

Diagonal Full Door Sink Base Cabinet - 1 door, 1 shelf - 36Wx34Hx24D

\$604.93

BUY



LI-DWR6

Dishwasher End Panel 6Wx 34H

\$157.05

BUY



















































\$433.34









































































































































































Lazy Susan cabinet with bi-fold door and 2 revolving wooden shelves - 33x34x24

\$1017.92



LI-BTL12

Left Transitional Base Cabinet 12Wx34Hx24D

\$404.26



341/2"

LI-BLB36/39

Blind Base Cabinet -27x34x24

\$602.03



LI-BLB39/42

Blind Base Cabinet -33x34x24

\$674.73



LI-BLB42/45

Blind Base Cabinet -39x34x24

\$747.44



LI-BLB48/51

Blind Base Cabinet -48x34x24

\$825.97



LI-BM1 1/4

Batten Moulding -1.25x96

\$45.95



LI-BM1 14

Batten Moulding -1.25x96

\$45.95

\$110.52



\$127.97

\$66.89

\$113.43



\$130.88

\$116.33









































































x .75D

\$55.26



0.75

\$116.33

96 x .75

\$183.23