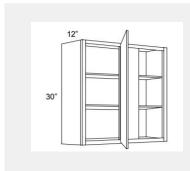

**Single Door Base Cabinet** with 1 Drawer 1 shelf -12Wx 24Dx 34H

\$351.91

LI-WBC3036

Single Door Blind Corner Cabinet - 2 Shelves-30Wx36Hx12D

\$500.23

LI-WBC3030

Single Door Blind Corner Wall Cabinet - 2 Shelves-30Wx30Hx12