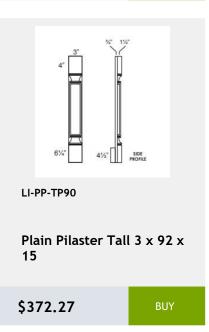

96 x .75

\$183.23

\$372.27

Single Door Base Cabinet -1 Drawer - 1 Shelf-18Wx34Hx24D

\$395.53

Single Door Base Cabinet -1 Drawer 21Wx34Hx24D

\$421.71

LI-B12