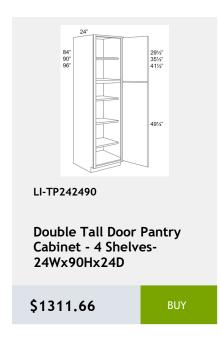

D

Decorative Scribe Moulding 1.25 x 96 x 0.25

\$32.57

BUY



LI-NDWDC2430

Diagonal Corner No Door Wall Cabinet with Matching Interior -24Wx30Hx24D

\$604.93

RHY



LI-NDWDC2436

Diagonal Corner No Door Wall Cabinet with Matching Interior -24Wx36Hx24D

\$712.54

BUY



LI-NDWDC2730

Diagonal Corner No Door Wall Cabinet with Matching Interior -27Wx30Hx27D

\$634.02

BUY



LI-NDWDC2442

Diagonal Corner No Door Wall Cabinet with Matching Shelves-24Wx42Hx24D

\$753.26

BLIY



LI-DSB36FD

Diagonal Full Door Sink Base Cabinet - 1 door, 1 shelf - 36Wx34Hx24D

\$604.93

BUY



LI-DWR6

Dishwasher End Panel 6Wx 34H

\$157.05

BUY



















































\$433.34









































































































































































Lazy Susan cabinet with bi-fold door and 2 revolving wooden shelves - 33x34x24

\$1017.92



LI-BTL12

Left Transitional Base Cabinet 12Wx34Hx24D

\$404.26



341/2"

LI-BLB36/39

Blind Base Cabinet -27x34x24

\$602.03



LI-BLB39/42

Blind Base Cabinet -33x34x24

\$674.73



LI-BLB42/45

Blind Base Cabinet -39x34x24

\$747.44



LI-BLB48/51

Blind Base Cabinet -48x34x24

\$825.97



LI-BM1 1/4

Batten Moulding -1.25x96

\$45.95



LI-BM1 14

Batten Moulding -1.25x96

\$45.95

\$110.52



\$127.97

\$66.89

\$113.43



\$130.88

\$116.33









































































x .75D

\$55.26



0.75

\$116.33

96 x .75

\$183.23

























































\$372.27