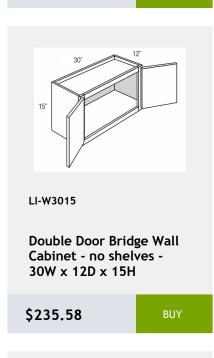

BUY



LI-DSF36

Corner sink base front needs 36 inches of available space on each side of the corner. -22x34x3

\$171.59

BUY



LI-SM8-D

Decorative Scribe Moulding 1.25 x 96 x 0.25

\$32.57

BUY



LI-NDWDC2430

Diagonal Corner No Door Wall Cabinet with Matching Interior -24Wx30Hx24D

\$604.93

RHY



LI-NDWDC2436

Diagonal Corner No Door Wall Cabinet with Matching Interior -24Wx36Hx24D

\$712.54

BUY



LI-NDWDC2730

Diagonal Corner No Door Wall Cabinet with Matching Interior -27Wx30Hx27D

\$634.02

BUY



LI-NDWDC2442

Diagonal Corner No Door Wall Cabinet with Matching Shelves-24Wx42Hx24D

\$753.26

BLIY



LI-DSB36FD

Diagonal Full Door Sink Base Cabinet - 1 door, 1 shelf - 36Wx34Hx24D

\$604.93

BUY



LI-DWR6

Dishwasher End Panel 6Wx 34H

\$157.05

BUY



















































\$433.34









































































































































































Lazy Susan cabinet with bi-fold door and 2 revolving wooden shelves - 33x34x24

\$1017.92



LI-BTL12

Left Transitional Base Cabinet 12Wx34Hx24D

\$404.26



341/2"

LI-BLB36/39

Blind Base Cabinet -27x34x24

\$602.03



LI-BLB39/42

Blind Base Cabinet -33x34x24

\$674.73



LI-BLB42/45

Blind Base Cabinet -39x34x24

\$747.44



LI-BLB48/51

Blind Base Cabinet -48x34x24

\$825.97



LI-BM1 1/4

Batten Moulding -1.25x96

\$45.95



LI-BM1 14

Batten Moulding -1.25x96

\$45.95

\$110.52



\$127.97

\$66.89

\$113.43



\$130.88

\$116.33