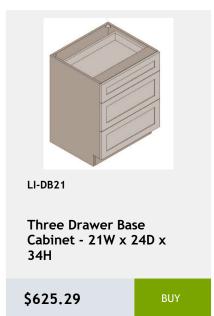

96 x .75

\$183.23

\$372.27

Single Door Base Cabinet -1 Drawer - 1 Shelf-18Wx34Hx24D

\$395.53

Single Door Base Cabinet -1 Drawer 21Wx34Hx24D

\$421.71

LI-B12