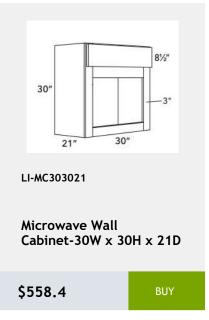

\$433.34









































































































































































Lazy Susan cabinet with bi-fold door and 2 revolving wooden shelves - 33x34x24

\$1017.92



LI-BTL12

Left Transitional Base Cabinet 12Wx34Hx24D

\$404.26



341/2"

LI-BLB36/39

Blind Base Cabinet -27x34x24

\$602.03



LI-BLB39/42

Blind Base Cabinet -33x34x24

\$674.73



LI-BLB42/45

Blind Base Cabinet -39x34x24

\$747.44



LI-BLB48/51

Blind Base Cabinet -48x34x24

\$825.97



LI-BM1 1/4

Batten Moulding -1.25x96

\$45.95



LI-BM1 14

Batten Moulding -1.25x96

\$45.95

\$110.52



\$127.97

\$66.89

\$113.43



\$130.88

\$116.33









































































x .75D

\$55.26



0.75

\$116.33

96 x .75

\$183.23

























































\$372.27



Single Door Base Cabinet -1 Drawer - 1 Shelf-18Wx34Hx24D

\$395.53



Single Door Base Cabinet -1 Drawer 21Wx34Hx24D

\$421.71



LI-B12

**Single Door Base Cabinet** with 1 Drawer 1 shelf -12Wx 24Dx 34H

\$351.91



LI-WBC3036

Single Door Blind Corner Cabinet - 2 Shelves-30Wx36Hx12D

\$500.23



LI-WBC3030

Single Door Blind Corner Wall Cabinet - 2 Shelves-30Wx30Hx12

\$456.61



LI-WBC3042

Single Door Blind Corner Wall Cabinet - 3 Shelves-30Wx42Hx12D

\$575.85



LI-WBC2430

Single Door Blind Wall Cabinet - 24 Wide x 30 Tall x 12 Deep

\$349



Single Door Blind Wall Cabinet-36Wx 36Hx 12D

\$549.68















LI-WDC2436 Single Door