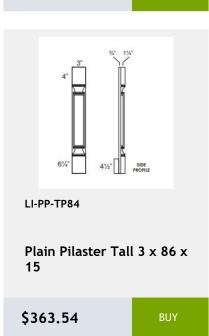

Lazy Susan cabinet with bi-fold door and 2 revolving wooden shelves - 33x34x24

\$1017.92



LI-BTL12

Left Transitional Base Cabinet 12Wx34Hx24D

\$404.26



341/2"

LI-BLB36/39

Blind Base Cabinet -27x34x24

\$602.03



LI-BLB39/42

Blind Base Cabinet -33x34x24

\$674.73



LI-BLB42/45

Blind Base Cabinet -39x34x24

\$747.44



LI-BLB48/51

Blind Base Cabinet -48x34x24

\$825.97



LI-BM1 1/4

Batten Moulding -1.25x96

\$45.95



LI-BM1 14

Batten Moulding -1.25x96

\$45.95

\$110.52



\$127.97

\$66.89

\$113.43



\$130.88

\$116.33









































































x .75D

\$55.26



0.75

\$116.33

96 x .75

\$183.23

























































\$372.27



Single Door Base Cabinet -1 Drawer - 1 Shelf-18Wx34Hx24D

\$395.53



Single Door Base Cabinet -1 Drawer 21Wx34Hx24D

\$421.71



LI-B12

**Single Door Base Cabinet** with 1 Drawer 1 shelf -12Wx 24Dx 34H

\$351.91



LI-WBC3036

Single Door Blind Corner Cabinet - 2 Shelves-30Wx36Hx12D

\$500.23



LI-WBC3030

Single Door Blind Corner Wall Cabinet - 2 Shelves-30Wx30Hx12

\$456.61



LI-WBC3042

Single Door Blind Corner Wall Cabinet - 3 Shelves-30Wx42Hx12D

\$575.85



LI-WBC2430

Single Door Blind Wall Cabinet - 24 Wide x 30 Tall x 12 Deep

\$349



Single Door Blind Wall Cabinet-36Wx 36Hx 12D

\$549.68















LI-WDC2436 Single Door Diagonal Wall Cabinet - 2 Shelves -24Wx36Hx24D \$476.97



Single Door Diagonal Sink Base Cabinet