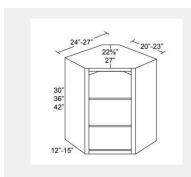

BUY

LI-SM8-D

Decorative Scribe Moulding 1.25 x 96 x 0.25

\$32.57

BUY

LI-NDWDC2430

Diagonal Corner No Door Wall Cabinet with Matching Interior -24Wx30Hx24D

\$604.93

RHY

LI-NDWDC2436

Diagonal Corner No Door Wall Cabinet with Matching Interior -24Wx36Hx24D

\$712.54

BUY

LI-NDWDC2730

Diagonal Corner No Door Wall Cabinet with Matching Interior -27Wx30Hx27D

\$634.02

BUY

LI-NDWDC2442

Diagonal Corner No Door Wall Cabinet with Matching Shelves-24Wx42Hx24D

\$753.26

BLIY

LI-DSB36FD

Diagonal Full Door Sink Base Cabinet - 1 door, 1 shelf - 36Wx34Hx24D

\$604.93