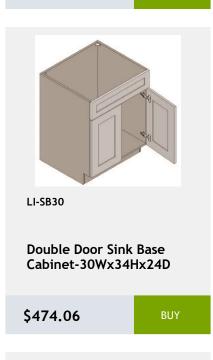

BUY

LI-DWR6

Dishwasher End Panel 6Wx 34H

\$157.05

BUY

\$433.34

Lazy Susan cabinet with bi-fold door and 2 revolving wooden shelves - 33x34x24

\$1017.92