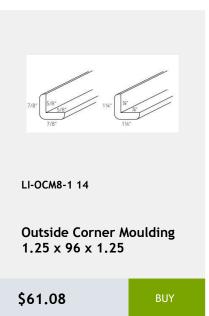

\$433.34









































































































































































Lazy Susan cabinet with bi-fold door and 2 revolving wooden shelves - 33x34x24

\$1017.92



LI-BTL12

Left Transitional Base Cabinet 12Wx34Hx24D

\$404.26



341/2"

LI-BLB36/39

Blind Base Cabinet -27x34x24

\$602.03



LI-BLB39/42

Blind Base Cabinet -33x34x24

\$674.73



LI-BLB42/45

Blind Base Cabinet -39x34x24

\$747.44



LI-BLB48/51

Blind Base Cabinet -48x34x24

\$825.97



LI-BM1 1/4

Batten Moulding -1.25x96

\$45.95



LI-BM1 14

Batten Moulding -1.25x96

\$45.95

\$110.52



\$127.97

\$66.89

\$113.43



\$130.88

\$116.33









































































x .75D

\$55.26



0.75

\$116.33

96 x .75

\$183.23

























































\$372.27



Single Door Base Cabinet -1 Drawer - 1 Shelf-18Wx34Hx24D

\$395.53



Single Door Base Cabinet -1 Drawer 21Wx34Hx24D

\$421.71



LI-B12

**Single Door Base Cabinet** with 1 Drawer 1 shelf -12Wx 24Dx 34H

\$351.91



LI-WBC3036

Single Door Blind Corner Cabinet - 2 Shelves-30Wx36Hx12D

\$500.23



LI-WBC3030

Single Door Blind Corner Wall Cabinet - 2 Shelves-30Wx30Hx12

\$456.61



LI-WBC3042

Single Door Blind Corner Wall Cabinet - 3 Shelves-30Wx42Hx12D

\$575.85



LI-WBC2430

Single Door Blind Wall Cabinet - 24 Wide x 30 Tall x 12 Deep

\$349



Single Door Blind Wall Cabinet-36Wx 36Hx 12D

\$549.68















LI-WDC2436 Single Door Diagonal Wall Cabinet - 2 S