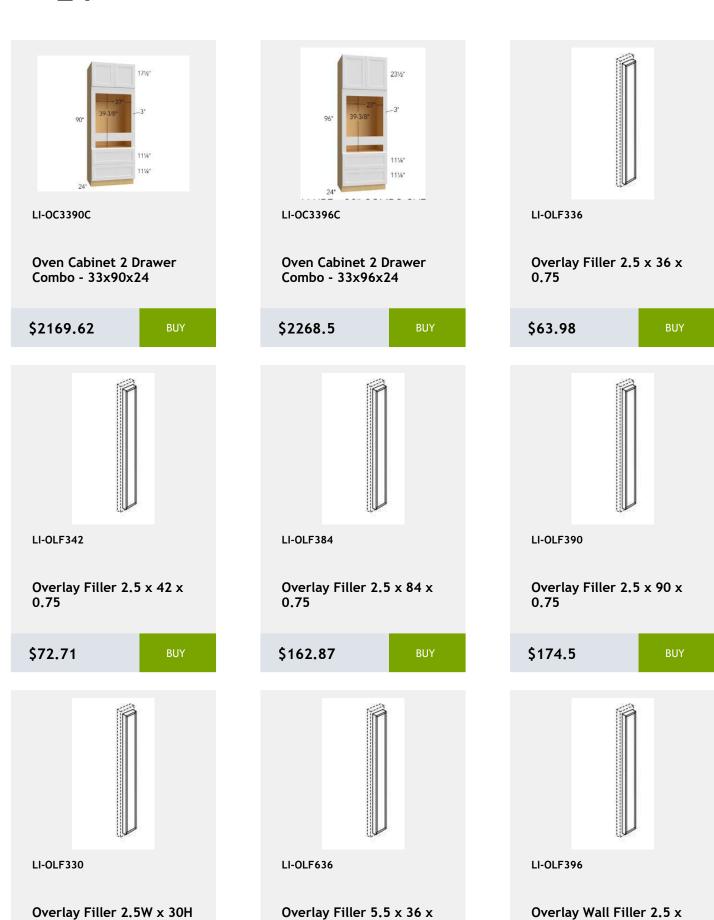

Lazy Susan cabinet with bi-fold door and 2 revolving wooden shelves - 33x34x24

\$1017.92



LI-BTL12

Left Transitional Base Cabinet 12Wx34Hx24D

\$404.26



341/2"

LI-BLB36/39

Blind Base Cabinet -27x34x24

\$602.03



LI-BLB39/42

Blind Base Cabinet -33x34x24

\$674.73



LI-BLB42/45

Blind Base Cabinet -39x34x24

\$747.44



LI-BLB48/51

Blind Base Cabinet -48x34x24

\$825.97



LI-BM1 1/4

Batten Moulding -1.25x96

\$45.95



LI-BM1 14

Batten Moulding -1.25x96

\$45.95

\$110.52



\$127.97

\$66.89

\$113.43



\$130.88

\$116.33









































































x .75D

\$55.26



0.75

\$116.33

96 x .75

\$183.23

























































\$372.27



Single Door Base Cabinet -1 Drawer - 1 Shelf-18Wx34Hx24D

\$395.53



Single Door Base Cabinet -1 Drawer 21Wx34Hx24D

\$421.71



LI-B12

**Single Door Base Cabinet** with 1 Drawer 1 shelf -12Wx 24Dx 34H

\$351.91



LI-WBC3036

Single Door Blind Corner Cabinet - 2 Shelves-30Wx36Hx12D

\$500.23



LI-WBC3030

Single Door Blind Corner Wall Cabinet - 2 Shelves-30Wx30Hx12

\$456.61



LI-WBC3042

Single Door Blind Corner Wall Cabinet - 3 Shelves-30Wx42Hx12D

\$575.85



LI-WBC2430

Single Door Blind Wall Cabinet - 24 Wide x 30 Tall x 12 Deep

\$349



Single Door Blind Wall Cabinet-36Wx 36Hx 12D

\$549.68















LI-WDC2436 Single Door Diagonal Wall Cabinet - 2 Shelves -24Wx36Hx24D