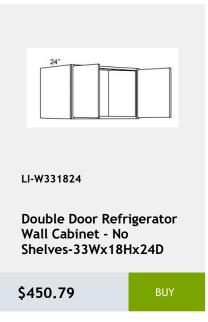

ront needs 36 inches of available space on each side of the corner. -22x34x3

\$171.59

BUY



LI-SM8-D

Decorative Scribe Moulding 1.25 x 96 x 0.25

\$32.57

BUY



LI-NDWDC2430

Diagonal Corner No Door Wall Cabinet with Matching Interior -24Wx30Hx24D

\$604.93

RHY



LI-NDWDC2436

Diagonal Corner No Door Wall Cabinet with Matching Interior -24Wx36Hx24D

\$712.54

BUY



LI-NDWDC2730

Diagonal Corner No Door Wall Cabinet with Matching Interior -27Wx30Hx27D

\$634.02

BUY



LI-NDWDC2442

Diagonal Corner No Door Wall Cabinet with Matching Shelves-24Wx42Hx24D

\$753.26

BLIY



LI-DSB36FD

Diagonal Full Door Sink Base Cabinet - 1 door, 1 shelf - 36Wx34Hx24D

\$604.93

BUY



LI-DWR6

Dishwasher End Panel 6Wx 34H

\$157.05

BUY



















































\$433.34









































































































































































Lazy Susan cabinet with bi-fold door and 2 revolving wooden shelves - 33x34x24

\$1017.92



LI-BTL12

Left Transitional Base Cabinet 12Wx34Hx24D

\$404.26



341/2"

LI-BLB36/39

Blind Base Cabinet -27x34x24

\$602.03



LI-BLB39/42

Blind Base Cabinet -33x34x24

\$674.73



LI-BLB42/45

Blind Base Cabinet -39x34x24

\$747.44



LI-BLB48/51

Blind Base Cabinet -48x34x24

\$825.97



LI-BM1 1/4

Batten Moulding -1.25x96

\$45.95



LI-BM1 14

Batten Moulding -1.25x96

\$45.95

\$110.52



\$127.97

\$66.89

\$113.43



\$130.88

\$116.33









































































x .75D

\$55.26