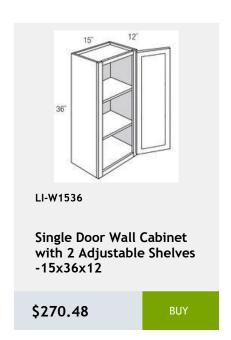

\$456.61

LI-WBC3042

Single Door Blind Corner Wall Cabinet - 3 Shelves-30Wx42Hx12D

\$575.85

LI-WBC2430

Single Door Blind Wall Cabinet - 24 Wide x 30 Tall x 12 Deep

\$349

Single Door Blind Wall Cabinet-36Wx 36Hx 12D