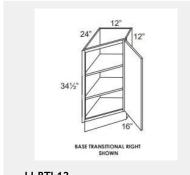

LI-BTL12

Left Transitional Base Cabinet 12Wx34Hx24D

\$404.26

341/2"

LI-BLB36/39

Blind Base Cabinet -27x34x24

\$602.03

LI-BLB39/42