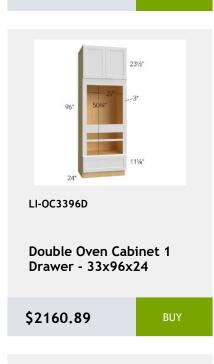

8-D

Decorative Scribe Moulding 1.25 x 96 x 0.25

\$32.57

BUY



LI-NDWDC2430

Diagonal Corner No Door Wall Cabinet with Matching Interior -24Wx30Hx24D

\$604.93

RHY



LI-NDWDC2436

Diagonal Corner No Door Wall Cabinet with Matching Interior -24Wx36Hx24D

\$712.54

BUY



LI-NDWDC2730

Diagonal Corner No Door Wall Cabinet with Matching Interior -27Wx30Hx27D

\$634.02

BUY



LI-NDWDC2442

Diagonal Corner No Door Wall Cabinet with Matching Shelves-24Wx42Hx24D

\$753.26

BLIY



LI-DSB36FD

Diagonal Full Door Sink Base Cabinet - 1 door, 1 shelf - 36Wx34Hx24D

\$604.93

BUY



LI-DWR6

Dishwasher End Panel 6Wx 34H

\$157.05

BUY



















































\$433.34









































































































































































Lazy Susan cabinet with bi-fold door and 2 revolving wooden shelves - 33x34x24

\$1017.92



LI-BTL12

Left Transitional Base Cabinet 12Wx34Hx24D

\$404.26



341/2"

LI-BLB36/39

Blind Base Cabinet -27x34x24

\$602.03



LI-BLB39/42

Blind Base Cabinet -33x34x24

\$674.73



LI-BLB42/45

Blind Base Cabinet -39x34x24

\$747.44



LI-BLB48/51

Blind Base Cabinet -48x34x24

\$825.97



LI-BM1 1/4

Batten Moulding -1.25x96

\$45.95



LI-BM1 14

Batten Moulding -1.25x96

\$45.95

\$110.52



\$127.97

\$66.89

\$113.43



\$130.88

\$116.33









































































x .75D

\$55.26



0.75

\$116.33

96 x .75

\$183.23

























































\$372.