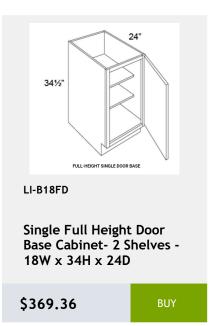

#### LI-NDW3030

wall capinet without doors and with 2 shelves. This cabinet comes with finished interior, glass shelves, and pre-installed bings. \$2022042

\$369.36

BUY