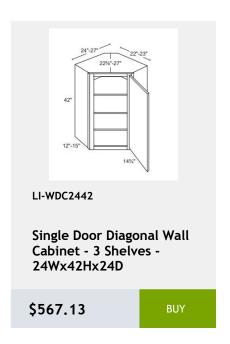

\$549.68

LI-WDC2436 Single Door Diagonal Wall Cabinet - 2 Shelves -24Wx36Hx24D \$476.97

Single Door Diagonal Sink Base Cabinet - 1 header -1 shelf - 36x34x36 \$604.93

\$340.28

This cabinet comes with

shelves, and pre-installed