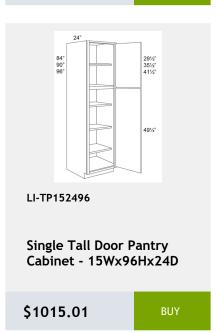

**Single Door Base Cabinet** with 1 Drawer 1 shelf -12Wx 24Dx 34H

\$351.91

LI-WBC3036

Single Door Blind Corner Cabinet - 2 Shelves-30Wx36Hx12D

\$500.23

LI-WBC3030

Single Door Blind Corner Wall Cabinet - 2 Shelves-30Wx30Hx12