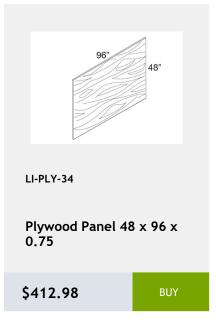

Lazy Susan cabinet with bi-fold door and 2 revolving wooden shelves - 33x34x24

\$1017.92



LI-BTL12

Left Transitional Base Cabinet 12Wx34Hx24D

\$404.26



341/2"

LI-BLB36/39

Blind Base Cabinet -27x34x24

\$602.03



LI-BLB39/42

Blind Base Cabinet -33x34x24

\$674.73



LI-BLB42/45

Blind Base Cabinet -39x34x24

\$747.44



LI-BLB48/51

Blind Base Cabinet -48x34x24

\$825.97



LI-BM1 1/4

Batten Moulding -1.25x96

\$45.95



LI-BM1 14

Batten Moulding -1.25x96

\$45.95

\$110.52



\$127.97

\$66.89

\$113.43



\$130.88

\$116.33









































































x .75D

\$55.26



0.75

\$116.33

96 x .75

\$183.23

























































\$372.27



Single Door Base Cabinet -1 Drawer - 1 Shelf-18Wx34Hx24D

\$395.53



Single Door Base Cabinet -1 Drawer 21Wx34Hx24D

\$421.71



LI-B12

**Single Door Base Cabinet** with 1 Drawer 1 shelf -12Wx 24Dx 34H

\$351.91



LI-WBC3036

Single Door Blind Corner Cabinet - 2 Shelves-30Wx36Hx12D

\$500.23



LI-WBC3030

Single Door Blind Corner Wall Cabinet - 2 Shelves-30Wx30Hx12

\$456.61



LI-WBC3042

Single Door Blind Corner Wall Cabinet - 3 Shelves-30Wx42Hx12D

\$575.85



LI-WBC2430

Single Door Blind Wall Cabinet - 24 Wide x 30 Tall x 12 Deep

\$349



Single Door Blind Wall Cabinet-36Wx 36Hx 12D

\$549.68















LI-WDC2436 Single Door Diagonal Wall Cabinet - 2 Shelves -24Wx36Hx24D \$476.97



Single Door Diagonal Sink Base Cabinet - 1 header -1