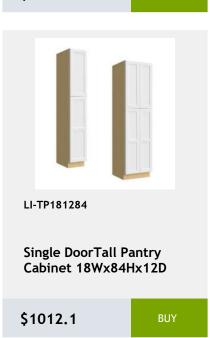

\$395.53



Single Door Base Cabinet -1 Drawer 21Wx34Hx24D

\$421.71



LI-B12

**Single Door Base Cabinet** with 1 Drawer 1 shelf -12Wx 24Dx 34H

\$351.91



LI-WBC3036

Single Door Blind Corner Cabinet - 2 Shelves-30Wx36Hx12D

\$500.23



LI-WBC3030

Single Door Blind Corner Wall Cabinet - 2 Shelves-30Wx30Hx12

\$456.61



LI-WBC3042

Single Door Blind Corner Wall Cabinet - 3 Shelves-30Wx42Hx12D

\$575.85



LI-WBC2430

Single Door Blind Wall Cabinet - 24 Wide x 30 Tall x 12 Deep

\$349



Single Door Blind Wall Cabinet-36Wx 36Hx 12D

\$549.68















LI-WDC2436 Single Door Diagonal Wall Cabinet - 2 Shelves -24Wx36Hx24D \$476.97



Single Door Diagonal Sink Base Cabinet - 1 header -1 shelf - 36x34x36 \$604.93











































































































\$340.28























































This cabinet comes with

shelves, and pre-installed

finished interior, glass

hinane 12v20v12

\$229.76







#### LI-NDW3030

wall capinet without doors and with 2 shelves. This cabinet comes with finished interior, glass shelves, and pre-installed bings. \$2022042

\$369.36

BUY



#### LI-NDW1842

wall capinet without doors and with 3 shelves. This cabinet comes with finished interior, glass shelves, and pre-installed bings. 19Wy 42Hy 12D

\$375.18

BUY



#### LI-NDW1836

wall capinet without doors and with 3 shelves. This cabinet comes with finished interior, glass shelves, and pre-installed binger 18236412

\$337.37

BUY



#### LI-NDW2442

wall capinet without doors and with 3 shelv