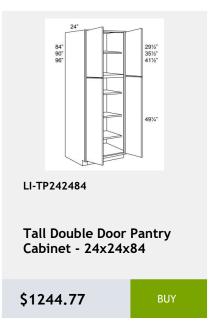

05

BUY



















































\$433.34









































































































































































Lazy Susan cabinet with bi-fold door and 2 revolving wooden shelves - 33x34x24

\$1017.92



LI-BTL12

Left Transitional Base Cabinet 12Wx34Hx24D

\$404.26



341/2"

LI-BLB36/39

Blind Base Cabinet -27x34x24

\$602.03



LI-BLB39/42

Blind Base Cabinet -33x34x24

\$674.73



LI-BLB42/45

Blind Base Cabinet -39x34x24

\$747.44



LI-BLB48/51

Blind Base Cabinet -48x34x24

\$825.97



LI-BM1 1/4

Batten Moulding -1.25x96

\$45.95



LI-BM1 14

Batten Moulding -1.25x96

\$45.95

\$110.52



\$127.97

\$66.89

\$113.43



\$130.88

\$116.33









































































x .75D

\$55.26



0.75

\$116.33

96 x .75

\$183.23

























































\$372.27



Single Door Base Cabinet -1 Drawer - 1 Shelf-18Wx34Hx24D

\$395.53



Single Door Base Cabinet -1 Drawer 21Wx34Hx24D

\$421.71



LI-B12

**Single Door Base Cabinet** with 1 Drawer 1 shelf -12Wx 24Dx 34H

\$351.91



LI-WBC3036

Single Door Blind Corner Cabinet - 2 Shelves-30Wx36Hx12D

\$500.23



LI-WBC3030

Single Door Blind Corner Wall Cabinet - 2 Shelves-30Wx30Hx12

\$456.61



LI-WBC3042

Single Door Blind Corner Wall Cabinet - 3 Shelves-30Wx42Hx12D

\$575.85



LI-WBC2430

Single Door Blind Wall Cabinet - 24 Wide x 30 Tall x 12 Deep

\$349



Single Door Blind Wall Cabinet-36Wx 36Hx 12D

\$549.68