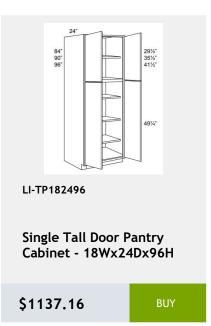

96 x .75

\$183.23

\$372.27

Single Door Base Cabinet -1 Drawer - 1 Shelf-18Wx34Hx24D

\$395.53

Single Door Base Cabinet -1 Drawer 21Wx34Hx24D

\$421.71

LI-B12