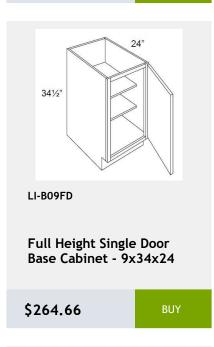

ribe Moulding 1.25 x 96 x 0.25

\$32.57

BUY



LI-NDWDC2430

Diagonal Corner No Door Wall Cabinet with Matching Interior -24Wx30Hx24D

\$604.93

RHY



LI-NDWDC2436

Diagonal Corner No Door Wall Cabinet with Matching Interior -24Wx36Hx24D

\$712.54

BUY



LI-NDWDC2730

Diagonal Corner No Door Wall Cabinet with Matching Interior -27Wx30Hx27D

\$634.02

BUY



LI-NDWDC2442

Diagonal Corner No Door Wall Cabinet with Matching Shelves-24Wx42Hx24D

\$753.26

BLIY



LI-DSB36FD

Diagonal Full Door Sink Base Cabinet - 1 door, 1 shelf - 36Wx34Hx24D

\$604.93

BUY



LI-DWR6

Dishwasher End Panel 6Wx 34H

\$157.05

BUY



















































\$433.34









































































































































































Lazy Susan cabinet with bi-fold door and 2 revolving wooden shelves - 33x34x24

\$1017.92



LI-BTL12

Left Transitional Base Cabinet 12Wx34Hx24D

\$404.26



341/2"

LI-BLB36/39

Blind Base Cabinet -27x34x24

\$602.03



LI-BLB39/42

Blind Base Cabinet -33x34x24

\$674.73



LI-BLB42/45

Blind Base Cabinet -39x34x24

\$747.44



LI-BLB48/51

Blind Base Cabinet -48x34x24

\$825.97



LI-BM1 1/4

Batten Moulding -1.25x96

\$45.95



LI-BM1 14

Batten Moulding -1.25x96

\$45.95

\$110.52



\$127.97

\$66.89

\$113.43



\$130.88

\$116.33









































































x .75D

\$55.26



0.75

\$116.33

96 x .75

\$183.23

























































\$372.27



Single Door