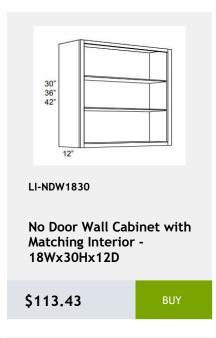

#### LI-NDW1842

wall capinet without doors and with 3 shelves. This cabinet comes with finished interior, glass shelves, and pre-installed bings. 19Wy 42Hy 12D

\$375.18

BUY