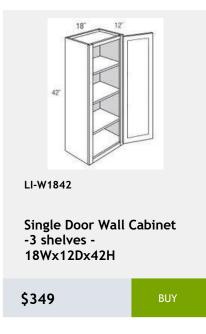

wer - 1 Shelf-18Wx34Hx24D

\$395.53



Single Door Base Cabinet -1 Drawer 21Wx34Hx24D

\$421.71



LI-B12

**Single Door Base Cabinet** with 1 Drawer 1 shelf -12Wx 24Dx 34H

\$351.91



LI-WBC3036

Single Door Blind Corner Cabinet - 2 Shelves-30Wx36Hx12D

\$500.23



LI-WBC3030

Single Door Blind Corner Wall Cabinet - 2 Shelves-30Wx30Hx12

\$456.61



LI-WBC3042

Single Door Blind Corner Wall Cabinet - 3 Shelves-30Wx42Hx12D

\$575.85



LI-WBC2430

Single Door Blind Wall Cabinet - 24 Wide x 30 Tall x 12 Deep

\$349



Single Door Blind Wall Cabinet-36Wx 36Hx 12D

\$549.68















LI-WDC2436 Single Door Diagonal Wall Cabinet - 2 Shelves -24Wx36Hx24D \$476.97



Single Door Diagonal Sink Base Cabinet - 1 header -1 shelf - 36x34x36 \$604.93











































































































\$340.28























































This cabinet comes with

shelves, and pre-installed

finished interior, glass

hinane 12v20v12

\$229.76







#### LI-NDW3030

wall capinet without doors and with 2 shelves. This cabinet comes with finished interior, glass shelves, and pre-installed bings. \$2022042

\$369.36

BUY



#### LI-NDW1842

wall capinet without doors and with 3 shelves. This cabinet comes with finished interior, glass shelves, and pre-installed bings. 19Wy 42Hy 12D

\$375.18

BUY



#### LI-NDW1836

wall capinet without doors and with 3 shelves. This cabinet comes with finished interior, glass shelves, and pre-installed binger 18236412

\$337.37

BUY



#### LI-NDW2442

wall capinet with