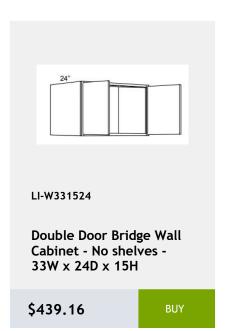

-DSF36

Corner sink base front needs 36 inches of available space on each side of the corner. -22x34x3

\$171.59

BUY



LI-SM8-D

Decorative Scribe Moulding 1.25 x 96 x 0.25

\$32.57

BUY



LI-NDWDC2430

Diagonal Corner No Door Wall Cabinet with Matching Interior -24Wx30Hx24D

\$604.93

RHY



LI-NDWDC2436

Diagonal Corner No Door Wall Cabinet with Matching Interior -24Wx36Hx24D

\$712.54

BUY



LI-NDWDC2730

Diagonal Corner No Door Wall Cabinet with Matching Interior -27Wx30Hx27D

\$634.02

BUY



LI-NDWDC2442

Diagonal Corner No Door Wall Cabinet with Matching Shelves-24Wx42Hx24D

\$753.26

BLIY



LI-DSB36FD

Diagonal Full Door Sink Base Cabinet - 1 door, 1 shelf - 36Wx34Hx24D

\$604.93

BUY



LI-DWR6

Dishwasher End Panel 6Wx 34H

\$157.05

BUY



















































\$433.34









































































































































































Lazy Susan cabinet with bi-fold door and 2 revolving wooden shelves - 33x34x24

\$1017.92



LI-BTL12

Left Transitional Base Cabinet 12Wx34Hx24D

\$404.26



341/2"

LI-BLB36/39

Blind Base Cabinet -27x34x24

\$602.03



LI-BLB39/42

Blind Base Cabinet -33x34x24

\$674.73



LI-BLB42/45

Blind Base Cabinet -39x34x24

\$747.44



LI-BLB48/51

Blind Base Cabinet -48x34x24

\$825.97



LI-BM1 1/4

Batten Moulding -1.25x96

\$45.95



LI-BM1 14

Batten Moulding -1.25x96

\$45.95

\$110.52



\$127.97

\$66.89

\$113.43



\$130.88

\$116.33