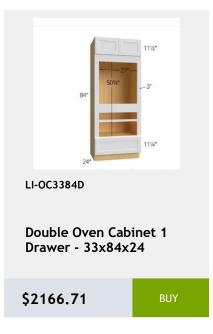

SM8-D

Decorative Scribe Moulding 1.25 x 96 x 0.25

\$32.57

BUY



LI-NDWDC2430

Diagonal Corner No Door Wall Cabinet with Matching Interior -24Wx30Hx24D

\$604.93

RHY



LI-NDWDC2436

Diagonal Corner No Door Wall Cabinet with Matching Interior -24Wx36Hx24D

\$712.54

BUY



LI-NDWDC2730

Diagonal Corner No Door Wall Cabinet with Matching Interior -27Wx30Hx27D

\$634.02

BUY



LI-NDWDC2442

Diagonal Corner No Door Wall Cabinet with Matching Shelves-24Wx42Hx24D

\$753.26

BLIY



LI-DSB36FD

Diagonal Full Door Sink Base Cabinet - 1 door, 1 shelf - 36Wx34Hx24D

\$604.93

BUY



LI-DWR6

Dishwasher End Panel 6Wx 34H

\$157.05

BUY



















































\$433.34









































































































































































Lazy Susan cabinet with bi-fold door and 2 revolving wooden shelves - 33x34x24

\$1017.92



LI-BTL12

Left Transitional Base Cabinet 12Wx34Hx24D

\$404.26



341/2"

LI-BLB36/39

Blind Base Cabinet -27x34x24

\$602.03



LI-BLB39/42

Blind Base Cabinet -33x34x24

\$674.73



LI-BLB42/45

Blind Base Cabinet -39x34x24

\$747.44



LI-BLB48/51

Blind Base Cabinet -48x34x24

\$825.97



LI-BM1 1/4

Batten Moulding -1.25x96

\$45.95



LI-BM1 14

Batten Moulding -1.25x96

\$45.95

\$110.52



\$127.97

\$66.89

\$113.43



\$130.88

\$116.33









































































x .75D

\$55.26



0.75

\$116.33

96 x .75

\$183.23

























































\$37