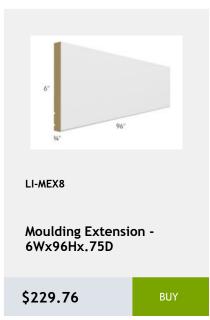

\$433.34









































































































































































Lazy Susan cabinet with bi-fold door and 2 revolving wooden shelves - 33x34x24

\$1017.92



LI-BTL12

Left Transitional Base Cabinet 12Wx34Hx24D

\$404.26



341/2"

LI-BLB36/39

Blind Base Cabinet -27x34x24

\$602.03



LI-BLB39/42

Blind Base Cabinet -33x34x24

\$674.73



LI-BLB42/45

Blind Base Cabinet -39x34x24

\$747.44



LI-BLB48/51

Blind Base Cabinet -48x34x24

\$825.97



LI-BM1 1/4

Batten Moulding -1.25x96

\$45.95



LI-BM1 14

Batten Moulding -1.25x96

\$45.95

\$110.52



\$127.97

\$66.89

\$113.43



\$130.88

\$116.33









































































x .75D

\$55.26



0.75

\$116.33

96 x .75

\$183.23

























































\$372.27



Single Door Base Cabinet -1 Drawer - 1 Shelf-18Wx34Hx24D

\$395.53



Single Door Base Cabinet -1 Drawer 21Wx34Hx24D

\$421.71



LI-B12

**Single Door Base Cabinet** with 1 Drawer 1 shelf -12Wx 24Dx 34H

\$351.91



LI-WBC3036

Single Door Blind Corner Cabinet - 2 Shelves-30Wx36Hx12D

\$500.23



LI-WBC3030

Single Door Blind Corner Wall Cabinet - 2 Shelves-30Wx30Hx12

\$456.61



LI-WBC3042

Single Door Blind Corner Wall Cabinet - 3 Shelves-30Wx42Hx12D

\$575.85



LI-WBC2430

Single Door Blind Wall Cabinet - 24 Wide x 30 Tall x 12 Deep

\$349



Single Door Blind Wall Cabinet-36Wx 36Hx 12D

\$549.68















LI-WDC2436 Single Door Diagonal Wa