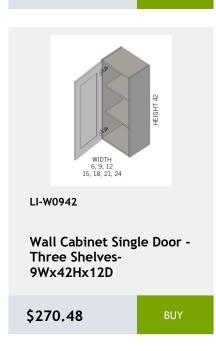

Base Cabinet** with 1 Drawer 1 shelf -12Wx 24Dx 34H

\$351.91



LI-WBC3036

Single Door Blind Corner Cabinet - 2 Shelves-30Wx36Hx12D

\$500.23



LI-WBC3030

Single Door Blind Corner Wall Cabinet - 2 Shelves-30Wx30Hx12

\$456.61



LI-WBC3042

Single Door Blind Corner Wall Cabinet - 3 Shelves-30Wx42Hx12D

\$575.85



LI-WBC2430

Single Door Blind Wall Cabinet - 24 Wide x 30 Tall x 12 Deep

\$349



Single Door Blind Wall Cabinet-36Wx 36Hx 12D

\$549.68















LI-WDC2436 Single Door Diagonal Wall Cabinet - 2 Shelves -24Wx36Hx24D \$476.97



Single Door Diagonal Sink Base Cabinet - 1 header -1 shelf - 36x34x36 \$604.93











































































































\$340.28























































This cabinet comes with

shelves, and pre-installed

finished interior, glass

hinane 12v20v12

\$229.76







#### LI-NDW3030

wall capinet without doors and with 2 shelves. This cabinet comes with finished interior, glass shelves, and pre-installed bings. \$2022042

\$369.36

BUY



#### LI-NDW1842

wall capinet without doors and with 3 shelves. This cabinet comes with finished interior, glass shelves, and pre-installed bings. 19Wy 42Hy 12D

\$375.18

BUY



#### LI-NDW1836

wall capinet without doors and with 3 shelves. This cabinet comes with finished interior, glass shelves, and pre-installed binger 18236412

\$337.37

BUY



#### LI-NDW2442

wall capinet without doors and with 3 shelves. This cabinet comes with finished interior, glass shelves, and pre-installed bings. 24Wy42H