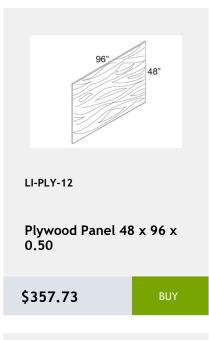

Lazy Susan cabinet with bi-fold door and 2 revolving wooden shelves - 33x34x24

\$1017.92



LI-BTL12

Left Transitional Base Cabinet 12Wx34Hx24D

\$404.26



341/2"

LI-BLB36/39

Blind Base Cabinet -27x34x24

\$602.03



LI-BLB39/42

Blind Base Cabinet -33x34x24

\$674.73



LI-BLB42/45

Blind Base Cabinet -39x34x24

\$747.44



LI-BLB48/51

Blind Base Cabinet -48x34x24

\$825.97



LI-BM1 1/4

Batten Moulding -1.25x96

\$45.95



LI-BM1 14

Batten Moulding -1.25x96

\$45.95

\$110.52



\$127.97

\$66.89

\$113.43



\$130.88

\$116.33









































































x .75D

\$55.26



0.75

\$116.33

96 x .75

\$183.23

























































\$372.27



Single Door Base Cabinet -1 Drawer - 1 Shelf-18Wx34Hx24D

\$395.53



Single Door Base Cabinet -1 Drawer 21Wx34Hx24D

\$421.71



LI-B12

**Single Door Base Cabinet** with 1 Drawer 1 shelf -12Wx 24Dx 34H

\$351.91



LI-WBC3036

Single Door Blind Corner Cabinet - 2 Shelves-30Wx36Hx12D

\$500.23



LI-WBC3030

Single Door Blind Corner Wall Cabinet - 2 Shelves-30Wx30Hx12

\$456.61



LI-WBC3042

Single Door Blind Corner Wall Cabinet - 3 Shelves-30Wx42Hx12D

\$575.85



LI-WBC2430

Single Door Blind Wall Cabinet - 24 Wide x 30 Tall x 12 Deep

\$349



Single Door Blind Wall Cabinet-36Wx 36Hx 12D

\$549.68















LI-WDC2436 Single Door Diagonal Wall Cabinet - 2 Shelves -24Wx36Hx24D \$476.97



Single Door Diagonal Sink Base Cabinet - 1 header -