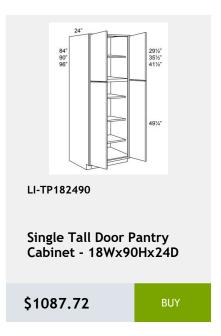

96 x .75

\$183.23

\$372.27

Single Door Base Cabinet -1 Drawer - 1 Shelf-18Wx34Hx24D

\$395.53

Single Door Base Cabinet -1 Drawer 21Wx34Hx24D

\$421.71

LI-B12