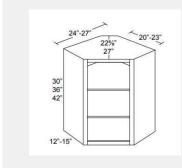

BUY

LI-SM8-D

Decorative Scribe Moulding 1.25 x 96 x 0.25

\$32.57

BUY

LI-NDWDC2430

Diagonal Corner No Door Wall Cabinet with Matching Interior -24Wx30Hx24D

\$604.93

RHY

LI-NDWDC2436

Diagonal Corner No Door Wall Cabinet with Matching Interior -24Wx36Hx24D

\$712.54

BUY

LI-NDWDC2730

Diagonal Corner No Door Wall Cabinet with Matching Interior -27Wx30Hx27D

\$634.02

BUY

LI-NDWDC2442

Diagonal Corner No Door Wall Cabinet with Matching Shelves-24Wx42Hx24D

\$753.26

BLIY

LI-DSB36FD

Diagonal Full Door Sink Base Cabinet - 1 door, 1 shelf - 36Wx34Hx24D

\$604.93