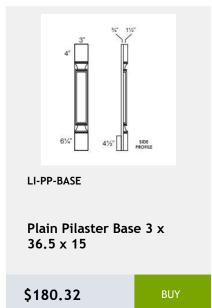

Lazy Susan cabinet with bi-fold door and 2 revolving wooden shelves - 33x34x24

\$1017.92



LI-BTL12

Left Transitional Base Cabinet 12Wx34Hx24D

\$404.26



341/2"

LI-BLB36/39

Blind Base Cabinet -27x34x24

\$602.03



LI-BLB39/42

Blind Base Cabinet -33x34x24

\$674.73



LI-BLB42/45

Blind Base Cabinet -39x34x24

\$747.44



LI-BLB48/51

Blind Base Cabinet -48x34x24

\$825.97



LI-BM1 1/4

Batten Moulding -1.25x96

\$45.95



LI-BM1 14

Batten Moulding -1.25x96

\$45.95

\$110.52



\$127.97

\$66.89

\$113.43



\$130.88

\$116.33









































































x .75D

\$55.26



0.75

\$116.33

96 x .75

\$183.23

























































\$372.27



Single Door Base Cabinet -1 Drawer - 1 Shelf-18Wx34Hx24D

\$395.53



Single Door Base Cabinet -1 Drawer 21Wx34Hx24D

\$421.71



LI-B12

**Single Door Base Cabinet** with 1 Drawer 1 shelf -12Wx 24Dx 34H

\$351.91



LI-WBC3036

Single Door Blind Corner Cabinet - 2 Shelves-30Wx36Hx12D

\$500.23



LI-WBC3030

Single Door Blind Corner Wall Cabinet - 2 Shelves-30Wx30Hx12

\$456.61



LI-WBC3042

Single Door Blind Corner Wall Cabinet - 3 Shelves-30Wx42Hx12D

\$575.85



LI-WBC2430

Single Door Blind Wall Cabinet - 24 Wide x 30 Tall x 12 Deep

\$349



Single Door Blind Wall Cabinet-36Wx 36Hx 12D

\$549.68















LI-WDC2436 Single Door Diagonal Wall Cabinet - 2 Shelves -24Wx36Hx24D \$476.97



Single Door Diagonal Sink Base Cabine