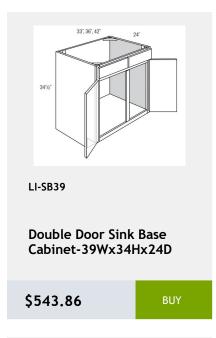

\$549.68

LI-WDC2436 Single Door Diagonal Wall Cabinet - 2 Shelves -24Wx36Hx24D \$476.97

Single Door Diagonal Sink Base Cabinet - 1 header -1 shelf - 36x34x36 \$604.93

\$340.28

This cabinet comes with

shelves, and pre-installed