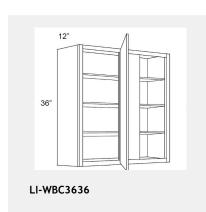

RHY

LI-NDWDC2436

Diagonal Corner No Door Wall Cabinet with Matching Interior -24Wx36Hx24D

\$712.54

BUY

LI-NDWDC2730

Diagonal Corner No Door Wall Cabinet with Matching Interior -27Wx30Hx27D

\$634.02