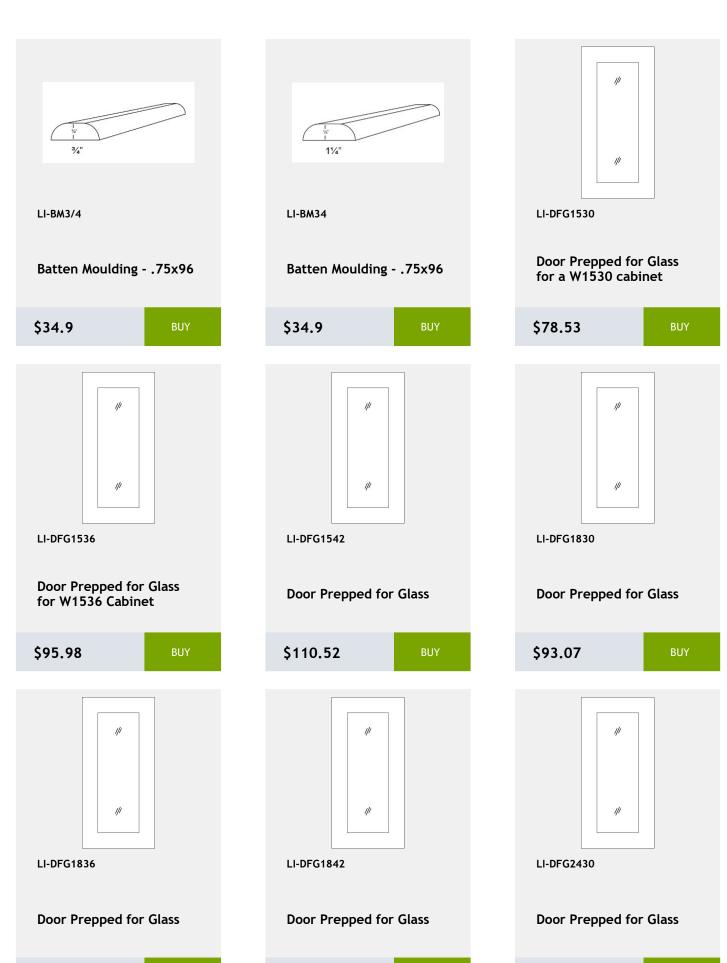

LI-BM1 1/4

Batten Moulding -1.25x96

\$45.95

LI-BM1 14

Batten Moulding -1.25x96

\$45.95

\$110.52

\$127.97