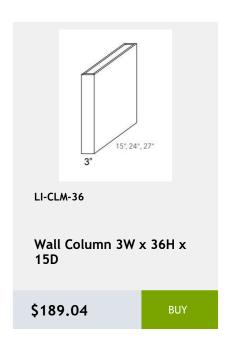

#### LI-NDW3636

wall capinet without doors and with 3 shelves. This cabinet comes with finished interior, glass shelves, and pre-installed binger 24,24,13

\$482.78

BUY

LI-CLM-30

Wall Column 3W x 30H x 15D

\$171.59