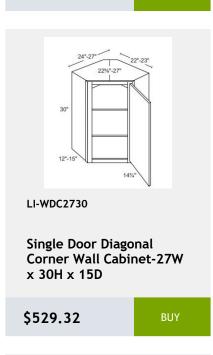

\$549.68

LI-WDC2436 Single Door Diagonal Wall Cabinet - 2 Shelves -24Wx36Hx24D \$476.97

Single Door Diagonal Sink Base Cabinet - 1 header -1 shelf - 36x34x36 \$604.93

\$340.28

This cabinet comes with

shelves, and pre-installed