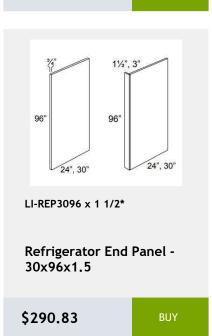

BUY

LI-DWR6

Dishwasher End Panel 6Wx 34H

\$157.05

BUY

\$433.34

Lazy Susan cabinet with bi-fold door and 2 revolving wooden shelves - 33x34x24

\$1017.92