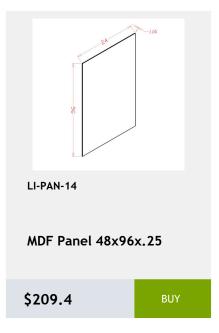

\$433.34









































































































































































Lazy Susan cabinet with bi-fold door and 2 revolving wooden shelves - 33x34x24

\$1017.92



LI-BTL12

Left Transitional Base Cabinet 12Wx34Hx24D

\$404.26



341/2"

LI-BLB36/39

Blind Base Cabinet -27x34x24

\$602.03



LI-BLB39/42

Blind Base Cabinet -33x34x24

\$674.73



LI-BLB42/45

Blind Base Cabinet -39x34x24

\$747.44



LI-BLB48/51

Blind Base Cabinet -48x34x24

\$825.97



LI-BM1 1/4

Batten Moulding -1.25x96

\$45.95



LI-BM1 14

Batten Moulding -1.25x96

\$45.95

\$110.52



\$127.97

\$66.89

\$113.43



\$130.88

\$116.33









































































x .75D

\$55.26



0.75

\$116.33

96 x .75

\$183.23

























































\$372.27



Single Door Base Cabinet -1 Drawer - 1 Shelf-18Wx34Hx24D

\$395.53



Single Door Base Cabinet -1 Drawer 21Wx34Hx24D

\$421.71



LI-B12

**Single Door Base Cabinet** with 1 Drawer 1 shelf -12Wx 24Dx 34H

\$351.91



LI-WBC3036

Single Door Blind Corner Cabinet - 2 Shelves-30Wx36Hx12D

\$500.23



LI-WBC3030

Single Door Blind Corner Wall Cabinet - 2 Shelves-30Wx30Hx12

\$456.61



LI-WBC3042

Single Door Blind Corner Wall Cabinet - 3 Shelves-30Wx42Hx12D

\$575.85



LI-WBC2430

Single Door Blind Wall Cabinet - 24 Wide x 30 Tall x 12 Deep

\$349



Single Door Blind Wall Cabinet-36Wx 36Hx 12D

\$549.68















LI-WDC2436 Singl