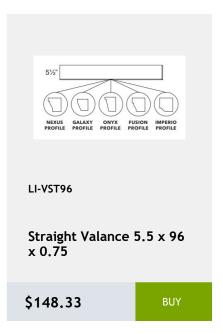

Wx34Hx24D

\$421.71



LI-B12

**Single Door Base Cabinet** with 1 Drawer 1 shelf -12Wx 24Dx 34H

\$351.91



LI-WBC3036

Single Door Blind Corner Cabinet - 2 Shelves-30Wx36Hx12D

\$500.23



LI-WBC3030

Single Door Blind Corner Wall Cabinet - 2 Shelves-30Wx30Hx12

\$456.61



LI-WBC3042

Single Door Blind Corner Wall Cabinet - 3 Shelves-30Wx42Hx12D

\$575.85



LI-WBC2430

Single Door Blind Wall Cabinet - 24 Wide x 30 Tall x 12 Deep

\$349



Single Door Blind Wall Cabinet-36Wx 36Hx 12D

\$549.68















LI-WDC2436 Single Door Diagonal Wall Cabinet - 2 Shelves -24Wx36Hx24D \$476.97



Single Door Diagonal Sink Base Cabinet - 1 header -1 shelf - 36x34x36 \$604.93











































































































\$340.28























































This cabinet comes with

shelves, and pre-installed

finished interior, glass

hinane 12v20v12

\$229.76







#### LI-NDW3030

wall capinet without doors and with 2 shelves. This cabinet comes with finished interior, glass shelves, and pre-installed bings. \$2022042

\$369.36

BUY



#### LI-NDW1842

wall capinet without doors and with 3 shelves. This cabinet comes with finished interior, glass shelves, and pre-installed bings. 19Wy 42Hy 12D

\$375.18

BUY



#### LI-NDW1836

wall capinet without doors and with 3 shelves. This cabinet comes with finished interior, glass shelves, and pre-installed binger 18236412

\$337.37

BUY



#### LI-NDW2442

wall capinet without doors and with 3 shelves. This cabinet comes with finished interior, gla