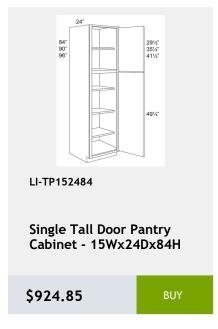

**Single Door Base Cabinet** with 1 Drawer 1 shelf -12Wx 24Dx 34H

\$351.91

LI-WBC3036

Single Door Blind Corner Cabinet - 2 Shelves-30Wx36Hx12D

\$500.23

LI-WBC3030

Single Door Blind Corner Wall Cabinet - 2 Shelves-30Wx30Hx12