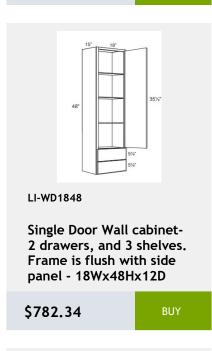

BUY

LI-DWR6

Dishwasher End Panel 6Wx 34H

\$157.05

BUY

\$433.34

Lazy Susan cabinet with bi-fold door and 2 revolving wooden shelves - 33x34x24

\$1017.92