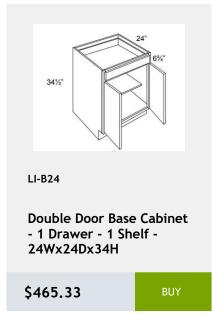

-36Wx34Hx24D

\$831.78

BUY



LI-DSF36

Corner sink base front needs 36 inches of available space on each side of the corner. -22x34x3

\$171.59

BUY



LI-SM8-D

Decorative Scribe Moulding 1.25 x 96 x 0.25

\$32.57

BUY



LI-NDWDC2430

Diagonal Corner No Door Wall Cabinet with Matching Interior -24Wx30Hx24D

\$604.93

RHY



LI-NDWDC2436

Diagonal Corner No Door Wall Cabinet with Matching Interior -24Wx36Hx24D

\$712.54

BUY



LI-NDWDC2730

Diagonal Corner No Door Wall Cabinet with Matching Interior -27Wx30Hx27D

\$634.02

BUY



LI-NDWDC2442

Diagonal Corner No Door Wall Cabinet with Matching Shelves-24Wx42Hx24D

\$753.26

BLIY



LI-DSB36FD

Diagonal Full Door Sink Base Cabinet - 1 door, 1 shelf - 36Wx34Hx24D

\$604.93

BUY



LI-DWR6

Dishwasher End Panel 6Wx 34H

\$157.05

BUY



















































\$433.34









































































































































































Lazy Susan cabinet with bi-fold door and 2 revolving wooden shelves - 33x34x24

\$1017.92



LI-BTL12

Left Transitional Base Cabinet 12Wx34Hx24D

\$404.26



341/2"

LI-BLB36/39

Blind Base Cabinet -27x34x24

\$602.03



LI-BLB39/42

Blind Base Cabinet -33x34x24

\$674.73



LI-BLB42/45

Blind Base Cabinet -39x34x24

\$747.44



LI-BLB48/51

Blind Base Cabinet -48x34x24

\$825.97



LI-BM1 1/4

Batten Moulding -1.25x96

\$45.95



LI-BM1 14

Batten Moulding -1.25x96

\$45.95

\$110.52



\$127.97

\$66.89

\$113.43



\$130.88

\$116.33