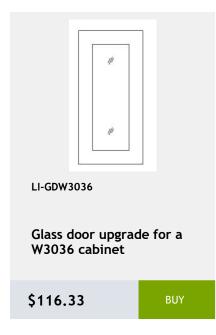

I-SM8-D

Decorative Scribe Moulding 1.25 x 96 x 0.25

\$32.57

BUY



LI-NDWDC2430

Diagonal Corner No Door Wall Cabinet with Matching Interior -24Wx30Hx24D

\$604.93

RHY



LI-NDWDC2436

Diagonal Corner No Door Wall Cabinet with Matching Interior -24Wx36Hx24D

\$712.54

BUY



LI-NDWDC2730

Diagonal Corner No Door Wall Cabinet with Matching Interior -27Wx30Hx27D

\$634.02

BUY



LI-NDWDC2442

Diagonal Corner No Door Wall Cabinet with Matching Shelves-24Wx42Hx24D

\$753.26

BLIY



LI-DSB36FD

Diagonal Full Door Sink Base Cabinet - 1 door, 1 shelf - 36Wx34Hx24D

\$604.93

BUY



LI-DWR6

Dishwasher End Panel 6Wx 34H

\$157.05

BUY



















































\$433.34









































































































































































Lazy Susan cabinet with bi-fold door and 2 revolving wooden shelves - 33x34x24

\$1017.92



LI-BTL12

Left Transitional Base Cabinet 12Wx34Hx24D

\$404.26



341/2"

LI-BLB36/39

Blind Base Cabinet -27x34x24

\$602.03



LI-BLB39/42

Blind Base Cabinet -33x34x24

\$674.73



LI-BLB42/45

Blind Base Cabinet -39x34x24

\$747.44



LI-BLB48/51

Blind Base Cabinet -48x34x24

\$825.97



LI-BM1 1/4

Batten Moulding -1.25x96

\$45.95



LI-BM1 14

Batten Moulding -1.25x96

\$45.95

\$110.52



\$127.97

\$66.89

\$113.43



\$130.88

\$116.33









































































x .75D

\$55.26



0.75

\$116.33

96 x .75

\$183.23

























































\$