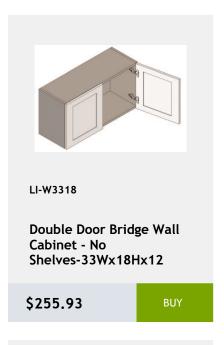

36

Corner sink base front needs 36 inches of available space on each side of the corner. -22x34x3

\$171.59

BUY



LI-SM8-D

Decorative Scribe Moulding 1.25 x 96 x 0.25

\$32.57

BUY



LI-NDWDC2430

Diagonal Corner No Door Wall Cabinet with Matching Interior -24Wx30Hx24D

\$604.93

RHY



LI-NDWDC2436

Diagonal Corner No Door Wall Cabinet with Matching Interior -24Wx36Hx24D

\$712.54

BUY



LI-NDWDC2730

Diagonal Corner No Door Wall Cabinet with Matching Interior -27Wx30Hx27D

\$634.02

BUY



LI-NDWDC2442

Diagonal Corner No Door Wall Cabinet with Matching Shelves-24Wx42Hx24D

\$753.26

BLIY



LI-DSB36FD

Diagonal Full Door Sink Base Cabinet - 1 door, 1 shelf - 36Wx34Hx24D

\$604.93

BUY



LI-DWR6

Dishwasher End Panel 6Wx 34H

\$157.05

BUY



















































\$433.34









































































































































































Lazy Susan cabinet with bi-fold door and 2 revolving wooden shelves - 33x34x24

\$1017.92



LI-BTL12

Left Transitional Base Cabinet 12Wx34Hx24D

\$404.26



341/2"

LI-BLB36/39

Blind Base Cabinet -27x34x24

\$602.03



LI-BLB39/42

Blind Base Cabinet -33x34x24

\$674.73



LI-BLB42/45

Blind Base Cabinet -39x34x24

\$747.44



LI-BLB48/51

Blind Base Cabinet -48x34x24

\$825.97



LI-BM1 1/4

Batten Moulding -1.25x96

\$45.95



LI-BM1 14

Batten Moulding -1.25x96

\$45.95

\$110.52



\$127.97

\$66.89

\$113.43



\$130.88

\$116.33