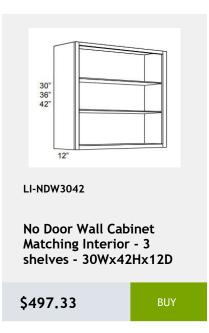

#### LI-NDW3036

wall capinet without doors and with 3 shelves. This cabinet comes with finished interior, glass shelves, and pre-installed binger 20224413

\$433.34

BUY