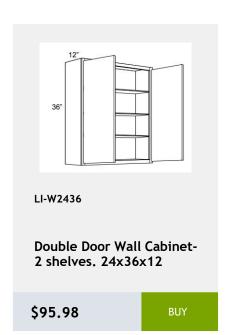

e on each side of the corner. -22x34x3

\$171.59

BUY



LI-SM8-D

Decorative Scribe Moulding 1.25 x 96 x 0.25

\$32.57

BUY



LI-NDWDC2430

Diagonal Corner No Door Wall Cabinet with Matching Interior -24Wx30Hx24D

\$604.93

RHY



LI-NDWDC2436

Diagonal Corner No Door Wall Cabinet with Matching Interior -24Wx36Hx24D

\$712.54

BUY



LI-NDWDC2730

Diagonal Corner No Door Wall Cabinet with Matching Interior -27Wx30Hx27D

\$634.02

BUY



LI-NDWDC2442

Diagonal Corner No Door Wall Cabinet with Matching Shelves-24Wx42Hx24D

\$753.26

BLIY



LI-DSB36FD

Diagonal Full Door Sink Base Cabinet - 1 door, 1 shelf - 36Wx34Hx24D

\$604.93

BUY



LI-DWR6

Dishwasher End Panel 6Wx 34H

\$157.05

BUY



















































\$433.34









































































































































































Lazy Susan cabinet with bi-fold door and 2 revolving wooden shelves - 33x34x24

\$1017.92



LI-BTL12

Left Transitional Base Cabinet 12Wx34Hx24D

\$404.26



341/2"

LI-BLB36/39

Blind Base Cabinet -27x34x24

\$602.03



LI-BLB39/42

Blind Base Cabinet -33x34x24

\$674.73



LI-BLB42/45

Blind Base Cabinet -39x34x24

\$747.44



LI-BLB48/51

Blind Base Cabinet -48x34x24

\$825.97



LI-BM1 1/4

Batten Moulding -1.25x96

\$45.95



LI-BM1 14

Batten Moulding -1.25x96

\$45.95

\$110.52



\$127.97

\$66.89

\$113.43



\$130.88

\$116.33









































































x .75D

\$55.26



0.75

\$116.33

96 x .75

\$183.23