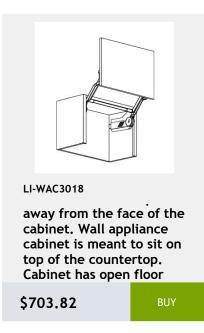

or Base Cabinet** with 1 Drawer 1 shelf -12Wx 24Dx 34H

\$351.91



LI-WBC3036

Single Door Blind Corner Cabinet - 2 Shelves-30Wx36Hx12D

\$500.23



LI-WBC3030

Single Door Blind Corner Wall Cabinet - 2 Shelves-30Wx30Hx12

\$456.61



LI-WBC3042

Single Door Blind Corner Wall Cabinet - 3 Shelves-30Wx42Hx12D

\$575.85



LI-WBC2430

Single Door Blind Wall Cabinet - 24 Wide x 30 Tall x 12 Deep

\$349



Single Door Blind Wall Cabinet-36Wx 36Hx 12D

\$549.68















LI-WDC2436 Single Door Diagonal Wall Cabinet - 2 Shelves -24Wx36Hx24D \$476.97



Single Door Diagonal Sink Base Cabinet - 1 header -1 shelf - 36x34x36 \$604.93











































































































\$340.28























































This cabinet comes with

shelves, and pre-installed

finished interior, glass

hinane 12v20v12

\$229.76







#### LI-NDW3030

wall capinet without doors and with 2 shelves. This cabinet comes with finished interior, glass shelves, and pre-installed bings. \$2022042

\$369.36

BUY



#### LI-NDW1842

wall capinet without doors and with 3 shelves. This cabinet comes with finished interior, glass shelves, and pre-installed bings. 19Wy 42Hy 12D

\$375.18

BUY



#### LI-NDW1836

wall capinet without doors and with 3 shelves. This cabinet comes with finished interior, glass shelves, and pre-installed binger 18236412

\$337.37

BUY



#### LI-NDW2442

wall capinet without doors and with 3 shelves. This cabinet comes with finished interior, glass shelves, and pre-installed bings. 24Wy4