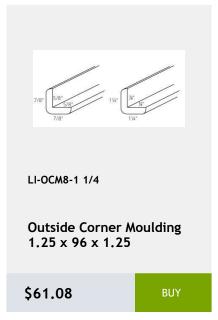

BUY

LI-SM8-D

Decorative Scribe Moulding 1.25 x 96 x 0.25

\$32.57

BUY

LI-NDWDC2430

Diagonal Corner No Door Wall Cabinet with Matching Interior -24Wx30Hx24D

\$604.93