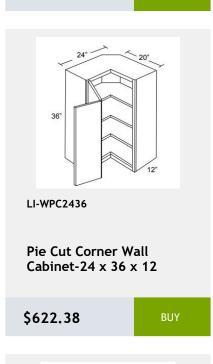

Lazy Susan cabinet with bi-fold door and 2 revolving wooden shelves - 33x34x24

\$1017.92



LI-BTL12

Left Transitional Base Cabinet 12Wx34Hx24D

\$404.26



341/2"

LI-BLB36/39

Blind Base Cabinet -27x34x24

\$602.03



LI-BLB39/42

Blind Base Cabinet -33x34x24

\$674.73



LI-BLB42/45

Blind Base Cabinet -39x34x24

\$747.44



LI-BLB48/51

Blind Base Cabinet -48x34x24

\$825.97



LI-BM1 1/4

Batten Moulding -1.25x96

\$45.95



LI-BM1 14

Batten Moulding -1.25x96

\$45.95

\$110.52



\$127.97

\$66.89

\$113.43



\$130.88

\$116.33









































































x .75D

\$55.26



0.75

\$116.33

96 x .75

\$183.23

























































\$372.27



Single Door Base Cabinet -1 Drawer - 1 Shelf-18Wx34Hx24D

\$395.53



Single Door Base Cabinet -1 Drawer 21Wx34Hx24D

\$421.71



LI-B12

**Single Door Base Cabinet** with 1 Drawer 1 shelf -12Wx 24Dx 34H

\$351.91



LI-WBC3036

Single Door Blind Corner Cabinet - 2 Shelves-30Wx36Hx12D

\$500.23



LI-WBC3030

Single Door Blind Corner Wall Cabinet - 2 Shelves-30Wx30Hx12

\$456.61



LI-WBC3042

Single Door Blind Corner Wall Cabinet - 3 Shelves-30Wx42Hx12D

\$575.85



LI-WBC2430

Single Door Blind Wall Cabinet - 24 Wide x 30 Tall x 12 Deep

\$349



Single Door Blind Wall Cabinet-36Wx 36Hx 12D

\$549.68















LI-WDC2436 Single Door Diagonal Wall Cabinet - 2 Shelves -24Wx36Hx24D \$476.97



Single Door Diagonal Sink Base Ca