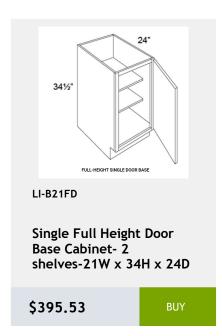

96 x .75

\$183.23

\$372.27

Single Door Base Cabinet -1 Drawer - 1 Shelf-18Wx34Hx24D

\$395.53

Single Door Base Cabinet -1 Drawer 21Wx34Hx24D

\$421.71

LI-B12