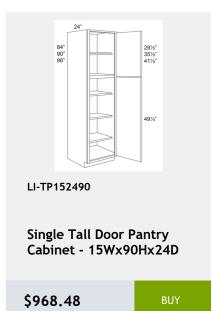

**Single Door Base Cabinet** with 1 Drawer 1 shelf -12Wx 24Dx 34H

\$351.91

LI-WBC3036

Single Door Blind Corner Cabinet - 2 Shelves-30Wx36Hx12D

\$500.23

LI-WBC3030

Single Door Blind Corner Wall Cabinet - 2 Shelves-30Wx30Hx12