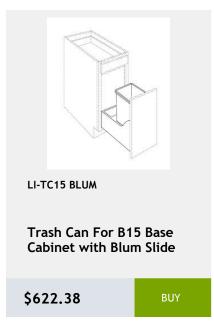

LI-B12

**Single Door Base Cabinet** with 1 Drawer 1 shelf -12Wx 24Dx 34H

\$351.91



LI-WBC3036

Single Door Blind Corner Cabinet - 2 Shelves-30Wx36Hx12D

\$500.23



LI-WBC3030

Single Door Blind Corner Wall Cabinet - 2 Shelves-30Wx30Hx12

\$456.61



LI-WBC3042

Single Door Blind Corner Wall Cabinet - 3 Shelves-30Wx42Hx12D

\$575.85



LI-WBC2430

Single Door Blind Wall Cabinet - 24 Wide x 30 Tall x 12 Deep

\$349



Single Door Blind Wall Cabinet-36Wx 36Hx 12D

\$549.68















LI-WDC2436 Single Door Diagonal Wall Cabinet - 2 Shelves -24Wx36Hx24D \$476.97



Single Door Diagonal Sink Base Cabinet - 1 header -1 shelf - 36x34x36 \$604.93











































































































\$340.28























































This cabinet comes with

shelves, and pre-installed

finished interior, glass

hinane 12v20v12

\$229.76







#### LI-NDW3030

wall capinet without doors and with 2 shelves. This cabinet comes with finished interior, glass shelves, and pre-installed bings. \$2022042

\$369.36

BUY



#### LI-NDW1842

wall capinet without doors and with 3 shelves. This cabinet comes with finished interior, glass shelves, and pre-installed bings. 19Wy 42Hy 12D

\$375.18

BUY



#### LI-NDW1836

wall capinet without doors and with 3 shelves. This cabinet comes with finished interior, glass shelves, and pre-installed binger 18236412

\$337.37

BUY



#### LI-NDW2442

wall capinet without doors and with 3 shelves. This cabinet comes with finished interior, glass shelves, and pre-in