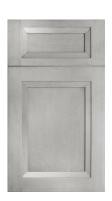

## ONYX

- Full overlay door with mortise & tenon construction
- 5-pc. recessed drawer front
- 5/8" solid birch drawer box with dovetail construction
- Compact Blumotion (model #39C355B.20) soft-close mechanism integrated in concealed six-way adjustable hinges
- Tandem plus Blumotion (model #563H) full extension concealed drawer runners

- 1/2" select veneer plywood construction
- Natural finished interior
- 3/4" select veneer plywood adjustable shelves edge-banded in natural finish
- Face frame and end panels, attached with dovetail construction
- Available in three finishes: Cobblestone, Horizon and painted Frost
- Upgrade available: various high sheen finishes

COBBLESTONE

HORIZON

FROST