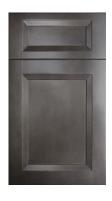

## ONYX

- Full overlay door with mortise & tenon construction
- 5-pc. recessed drawer front
- 5/8" solid birch drawer box with dovetail construction
- Compact Blumotion (model #39C355B.20) soft-close mechanism integrated in concealed six-way adjustable hinges
- Tandem plus Blumotion (model #563H) full extension concealed drawer runners

- 1/2" select veneer plywood construction
- Natural finished interior
- 3/4" select veneer plywood adjustable shelves edge-banded in natural finish
- Face frame and end panels, attached with dovetail construction
- Available in three finishes: Cobblestone, Horizon and painted Frost
- Upgrade available: various high sheen finishes

COBBLESTONE

HORIZON

FROST