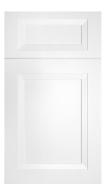

## ONYX

- Full overlay door with mortise & tenon construction
- 5-pc. recessed drawer front
- 5/8" solid birch drawer box with dovetail construction
- Compact Blumotion (model #39C355B.20) soft-close mechanism integrated in concealed six-way adjustable hinges
- Tandem plus Blumotion (model #563H) full extension concealed drawer runners

- 1/2" select veneer plywood construction
- Natural finished interior
- 3/4" select veneer plywood adjustable shelves edge-banded in natural finish
- Face frame and end panels, attached with dovetail construction
- Available in three finishes: Cobblestone, Horizon and painted Frost
- Upgrade available: various high sheen finishes

COBBLESTONE

HORIZON

FROST