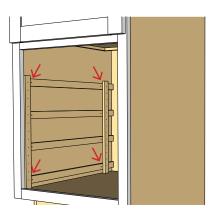

## Blum® Rollout Installation Instructions

1. For Single Roll Out, cut verticle rails in half. Use for right and left sides.

2. Install wooden frames to side panels.

The 2 horizontal rails should protrude at the rear or the cabinet. Insert 1" screws into the 4 pre-drilled holes.