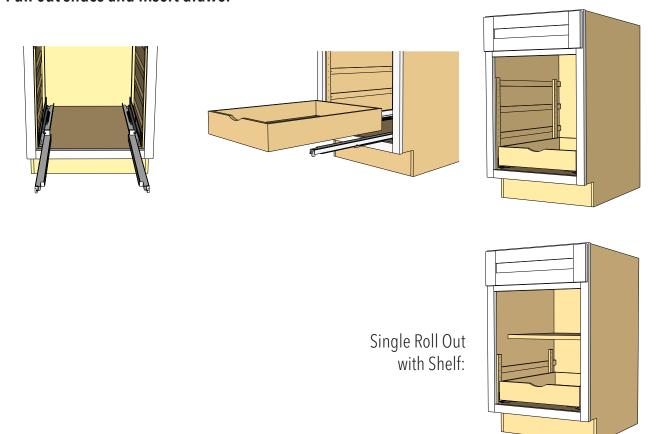

## Blum® Rollout Installation Instructions

1. For Single Roll Out, cut verticle rails in half. Use for right and left sides.

2. Install wooden frames to side panels.

The 2 horizontal rails should protrude at the rear or the cabinet. Insert 1" screws into the 4 pre-drilled holes.

3. Install Blum® clips on underside of drawer box

4. Install Blum® slides using 2 screws for each slide.

Place slides at desired height. The front screw should go into the first hole on the bottom row.

The rear screw should go into the front of the long hole on the bottom row.

## 5. Pull out slides and insert drawer