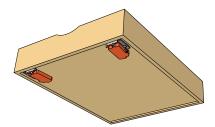

3. Install Blum® clips on underside of drawer box

4. Install Blum® slides using 2 screws for each slide.

Place slides at desired height. The front screw should go into the first hole on the bottom row.

The rear screw should go into the front of the long hole on the bottom row.