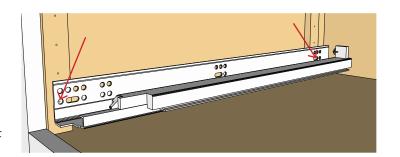

3. Install Blum® clips on underside of drawer box

4. Install Blum® slides using 2 screws for each slide.

Place slides at desired height. The front screw should go into the first hole on the bottom row.

The rear screw should go into the front of the long hole on the bottom row.