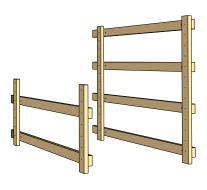

## Blum® Rollout Installation Instructions

1. For Single Roll Out, cut verticle rails in half. Use for right and left sides.

2. Install wooden frames to side panels.

The 2 horizontal rails should protrude at the rear or the cabinet. Insert 1" screws into the 4 pre-drilled holes.