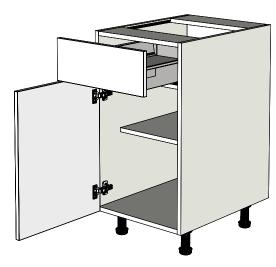

#### DRAWER

- Slab Drawer Fronts
- BLUM Tandembox Deluxe Metal Drawer System with Pearl Grey Interior
- Tandembox drawers have concealed Full-Extension Slides and Integrated BLUMOTION Soft-Close technology
- 75 lb dynamic load capacity

#### BOX

- Cutting-Edge Threespine® box construction
- Sides, Top & Bottom Panels: ¾" Engineered Furniture Board (EFB)
  with front edges edge-banded in White Linen textured Laminate
- Back Panel: ¼" Engineered Furniture Board (EFB) with 5/8" thick hanging rails
- Shelving: ¾" Engineered Furniture Board (EFB) shelves, edge-banded in White Linen textured laminate
- Base cabinet has 18" deep shelves
- Adjustable Toe-Kick: Adjustable furniture feet included with Base & Tall Cabinets for easy leveling during installation; included are clip-on brackets for toe kick trim attachment