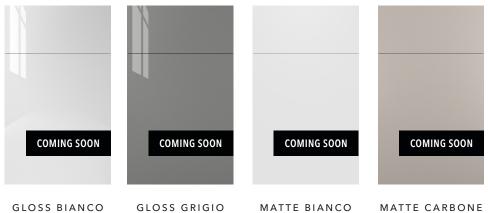

## **FINISHING**

- Illume introduces the Catalina door style with 4 new finishes:
  Bianco (Matte & High Gloss), Grigio (Gloss), and Carbone (Matte)
- Cabinet interiors, shelving & exposed surfaces feature White Linen, a neutral white linen pattern with soft gray accents
- Wainscot Panels & trim moldings available