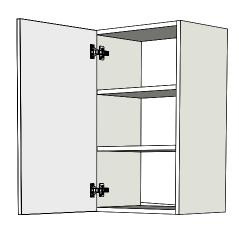

## DOOR

- Full Overlay Slab Door
- MDF Core with applied Lacquer and edgebanding in Gloss or Matte Finishes
- All Illume door styles come standard with BLUM Concealed Clip-On Hinges with BLUMOTION Soft-Close and Quick-Release Technology. Hinges are six-way adjustable and open at 110°. Please note: Lazy Susan, Easy Reach, and Pie Cut cabinets do not feature the soft-close mechanism.

#### BOX

- Cutting-Edge Threespine® box construction
- Sides, Top & Bottom Panels: ¾" Engineered Furniture Board (EFB)
  with front edges edge-banded in White Linen textured Laminate
- Back Panel: ¼" Engineered Furniture Board (EFB) with 5/8" thick hanging rails
- Shelving: ¾" Engineered Furniture Board (EFB) shelves, edge-banded in White Linen textured laminate
- Base cabinet has 18" deep shelves
- Adjustable Toe-Kick: Adjustable furniture feet included with Base & Tall Cabinets for easy leveling during installation; included are clip-on brackets for toe kick trim attachment